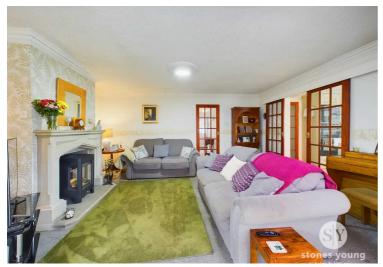

The lovely spacious hallway welcomes you into the home which houses the stairs to the first floor. The spacious lounge provides the ideal space for relax in front of the fire and opens up to a delightful dining area which enjoys stunning garden views. Leading from here is the modern kitchen benefitting from under floor heating, with shaker style wall and base units and white counter tops. Many high quality integral appliances are present to include a double oven, integral microwave, dishwasher and fridge freezer. A breakfast bar also offers a relaxed dining option. A sun room extends from the kitchen, offering access to the rear garden and delightful patio where you can enjoy al fresco dining while admiring impressive garden views. Also featuring on the ground floor is a three piece bathroom in white along with the master bedroom, filled with natural light provided from the large window and enjoying views of the garden. On the first floor, leading from the landing is the master

# Lounge

12' 11" x 16' 2" (3.94m x 4.93m)

Carpet flooring, feature fireplace, panel radiator, opens up to dining area.