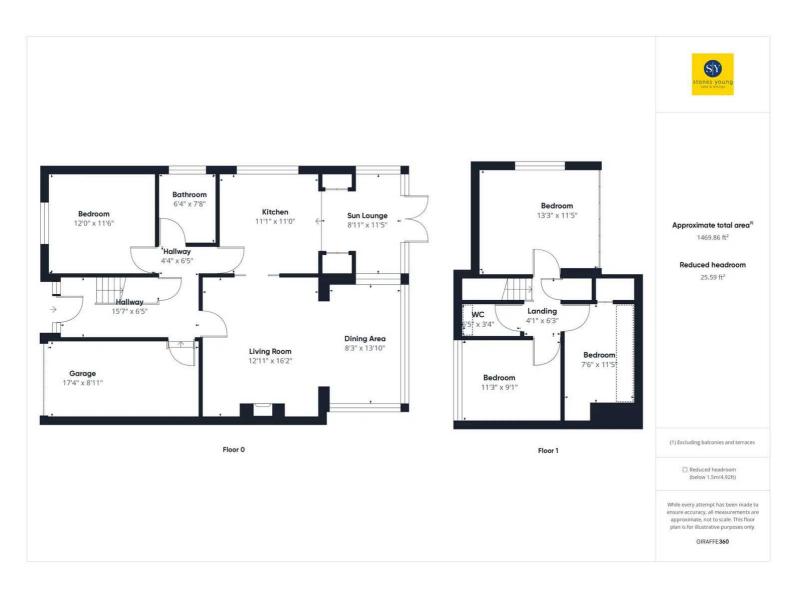

## Hallway

15' 7" x 6' 5" (4.75m x 1.96m)

Wood flooring, uPVC front door, personal door to garage.

# Lounge

12' 11" x 16' 2" (3.94m x 4.93m)

Carpet flooring, feature fireplace, panel radiator, opens up to dining area.

# Dining Room (extension)

13' 10" x 8' 3" (4.22m x 2.51m)

Carpet flooring, uPVC double glazing, garden views.

## **Breakfast Kitchen**

11' 1" x 11' 0" (3.38m x 3.35m)

Range of modern fitted wall and base units with contrasting work surfaces, breakfast bar, integral dishwasher and fridge freezer, integral double electric oven, cupboard housing gas boiler, tiled flooring, under floor heating, open to sun lounge overlooking lovely garden.

# **Sun Lounge**

11' 5" x 8' 11" (3.48m x 2.72m)

In white uPVC double glazing, under floor heating, French doors leading to delightful flagged patio.

## Master bedroom

12' 0" x 11' 6" (3.66m x 3.51m)

Carpet flooring, uPVC double glazed window, panel radiator.

#### **Bathroom**

7' 8" x 6' 4" (2.34m x 1.93m)

Three piece in white with vanity unit housing sink, mains fed shower over bath, tiled flooring, tiled floor to ceiling, panel radiator, uPVC double glazed frosted window.

# Landing

Carpet flooring.

## **Bedroom Two**

13' 3" x 11' 5" (4.04m x 3.48m)

Carpet flooring, uPVC double glazed window, panel radiator, ceiling coving, built in storage.

## **Bedroom Three**

11' 3" x 9' 1" (3.43m x 2.77m)

Carpet flooring, uPVC double glazed window, panel radiator.

## **Bedroom Four**

11' 5" x 7' 6" (3.48m x 2.29m)

Carpet flooring, under eaves storage, TV point, Velux window,

#### Cloakroom

6' 5" x 3' 4" (1.96m x 1.02m)

Two piece in white, tiled splashback, flooring.

You can include any text here. The text can be modified upon generating your brochure.