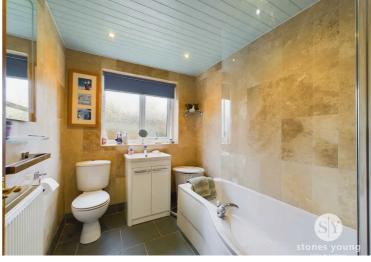

#### **Bathroom**

7' 8" x 6' 4" (2.34m x 1.93m)

Three piece in white with vanity unit housing sink, mains fed shower over bath, tiled flooring, tiled floor to ceiling, panel radiator, uPVC double glazed frosted window.