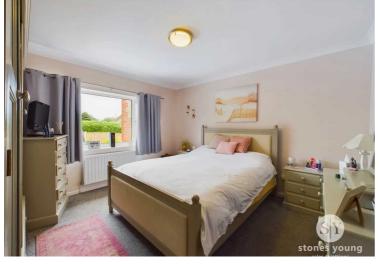

## Master bedroom

12' 0" x 11' 6" (3.66m x 3.51m)

Carpet flooring, uPVC double glazed window, panel radiator.

## **Bedroom Two**

13' 3" x 11' 5" (4.04m x 3.48m)

Carpet flooring, uPVC double glazed window, panel radiator, ceiling coving, built in storage.