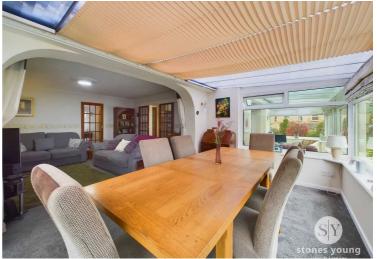

# Dining Room (extension)

13' 10" x 8' 3" (4.22m x 2.51m)

Carpet flooring, uPVC double glazing, garden views.

# **Sun Lounge**

11' 5" x 8' 11" (3.48m x 2.72m)

In white uPVC double glazing, under floor heating, French doors leading to delightful flagged patio.