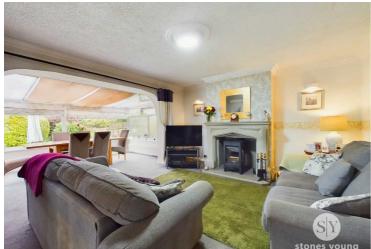

# Lounge

12' 11" x 16' 2" (3.94m x 4.93m)

Carpet flooring, feature fireplace, panel radiator, opens up to dining area.