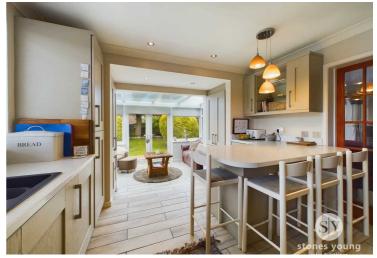

## **Breakfast Kitchen**

11' 1" x 11' 0" (3.38m x 3.35m)

Range of modern fitted wall and base units with contrasting work surfaces, breakfast bar, integral dishwasher and fridge freezer, integral double electric oven, cupboard housing gas boiler, tiled flooring, under floor heating, open to sun lounge overlooking lovely garden.

# **Sun Lounge**

11' 5" x 8' 11" (3.48m x 2.72m)

In white uPVC double glazing, under floor heating, French doors leading to delightful flagged patio.