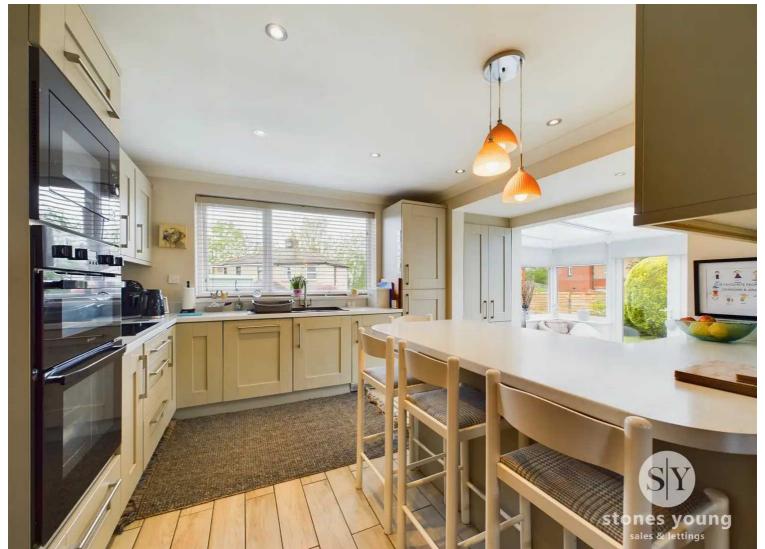

The lovely spacious hallway welcomes you into the home which houses the stairs to the first floor. The spacious lounge provides the ideal space for relax in front of the fire and opens up to a delightful dining area which enjoys stunning garden views. Leading from here is the modern kitchen benefitting from under floor heating, with shaker style wall and base units and white counter tops. Many high quality integral appliances are present to include a double oven, integral microwave, dishwasher and fridge freezer. A breakfast bar also offers a relaxed dining option. A sun room extends from the kitchen, offering access to the rear garden and delightful patio where you can enjoy al fresco dining while admiring impressive garden views. Also featuring on the ground floor is a three piece bathroom in white along with the master bedroom, filled with natural light provided from the large window and enjoying views of the garden. On the first floor, leading from the landing is the master

## **Breakfast Kitchen**

11' 1" x 11' 0" (3.38m x 3.35m)

Range of modern fitted wall and base units with contrasting work surfaces, breakfast bar, integral dishwasher and fridge freezer, integral double electric oven, cupboard housing gas boiler, tiled flooring, under floor heating, open to sun lounge overlooking lovely garden.