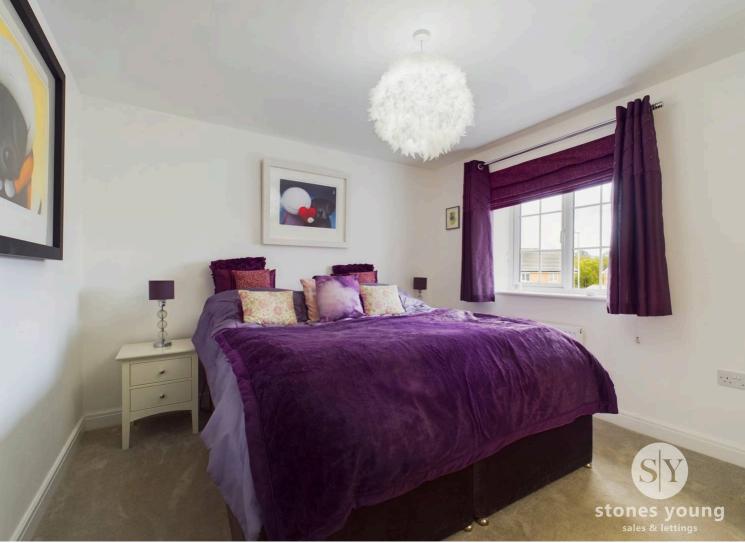

Upstairs, the spacious master bedroom is tastefully presented, offering a peaceful retreat with a stylish three-piece en-suite shower room. There are two further bedrooms, both neutrally decorated and fitted with plush carpets, providing flexibility for a growing family or home office space. The well-appointed family bathroom features modern fixtures, including a shower over the bath, completing the internal accommodation. The property is warmed by gas central heating and benefits from uPVC double glazing throughout, ensuring comfort and efficiency year-round.

#### Bedroom 1

Carpet flooring, panelled radiator, television point, uPVC double glazed window