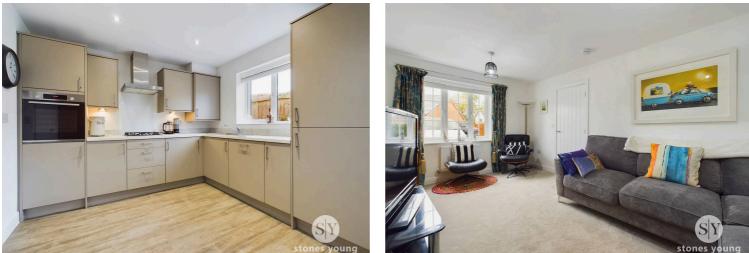

Upon entering, you are greeted by a welcoming hallway featuring luxurious Amtico flooring, convenient understair storage, and EV controls. The bright and neutral lounge provides a serene space to relax, filled with natural light. Moving into the heart of the home, the modern kitchen is fitted with an array of sleek grey base and eye-level units, complemented by contrasting work surfaces and integral appliances. The generous layout includes ample space for dining and French doors leading seamlessly into the beautifully landscaped rear garden, ideal for entertaining and al fresco dining. A two-piece cloakroom/WC completes the ground floor.

## Lounge

Carpet flooring, panelled radiators, television point, uPVC double glazed window

## **Kitchen Diner**

Range of fitted wall, base and drawer units with contrasting worksurfaces, stainless steel sink and drainer, integral fridge freezer, integral oven, 4-ring gas hob, stainless steel extractor filter canopy over, integral dishwasher, integral washing machine, amtico flooring, panel radiator, uPVC double glazed french doors, uPVC double glazed window, under unit spotlighting, panelled radiator, recessed spotlighting.