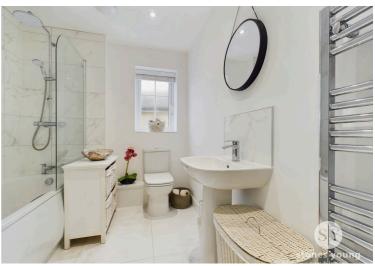

## **En-Suite**

3-pce white suite comprising shower enclosure, thermostatic shower, with additional attachment, sliding glazed door, pedestal wash basin with mixer tap, low level w.c., part tiled walls, recessed spotlighting, extractor fan, chrome ladder style radiator, shaver point, uPVC double glazed frosted window.

#### Bathroom

3-pce white suite comprising panelled bath with thermostatic shower and additional attachment over, low level w.c., pedestal wash basin, chrome ladder style radiator, part tiled walls, tiled flooring, recessed spotlighting, extractor fan, uPVC double glazed frosted window.