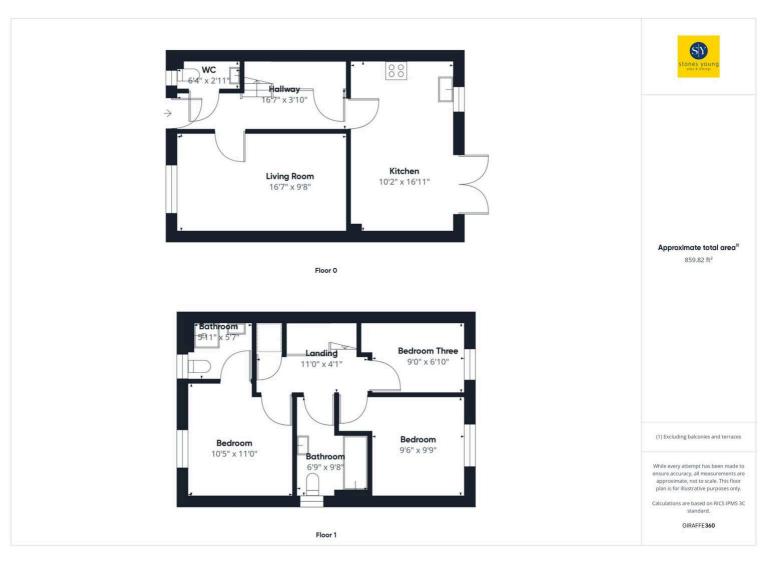

Upon entering, you are greeted by a welcoming hallway featuring luxurious Amtico flooring, convenient understair storage, and EV controls. The bright and neutral lounge provides a serene space to relax, filled with natural light. Moving into the heart of the home, the modern kitchen is fitted with an array of sleek grey base and eye-level units, complemented by contrasting work surfaces and integral appliances. The generous layout includes ample space for dining and French doors leading seamlessly into the beautifully landscaped rear garden, ideal for entertaining and al fresco dining. A two-piece cloakroom/WC completes the ground floor.

Upstairs, the spacious master bedroom is tastefully presented, offering a peaceful retreat with a stylish three-piece en-suite shower room. There are two further bedrooms, both neutrally decorated and fitted with plush carpets, providing flexibility for a growing family or home office space. The well-appointed family bathroom features modern fixtures, including a shower over the bath, completing the internal accommodation. The property is warmed by gas central heating and benefits from uPVC double glazing throughout, ensuring comfort and efficiency year-round.

## Hallway

Amtico flooring, under stairs storage with EV electric controls, panel radiator, stairs to first floor

## Wc

Two piece suite in white pedestal wash basin, low level w.c., amtico flooring, panel radiator, uPVC double glazed window

## Lounge

Carpet flooring, panelled radiators, television point, uPVC double glazed window

## **Kitchen Diner**

Range of fitted wall, base and drawer units with contrasting worksurfaces, stainless steel sink and drainer, integral fridge freezer, integral oven, 4-ring gas hob, stainless steel extractor filter canopy over, integral dishwasher, integral washing machine, amtico flooring, panel radiator, uPVC double glazed french doors, uPVC double glazed window, under unit spotlighting, panelled radiator, recessed spotlighting.

## Landing

Carpet flooring, storage cupboard, loft access with partially boarded loft area.

#### Bedroom 1

Carpet flooring, panelled radiator, television point, uPVC double glazed window

## **En-Suite**

3-pce white suite comprising shower enclosure, thermostatic shower, with additional attachment, sliding glazed door, pedestal wash basin with mixer tap, low level w.c., part tiled walls, recessed spotlighting, extractor fan, chrome ladder style radiator, shaver point, uPVC double glazed frosted window.

#### Bedroom 2

Carpet flooring, panelled radiator, television point, uPVC double glazed window

## Bedroom 3

Carpet flooring, panelled radiator, uPVC double glazed window

#### Bathroom

3-pce white suite comprising panelled bath with thermostatic shower and additional attachment over, low level w.c., pedestal wash basin, chrome ladder style radiator, part tiled walls, tiled flooring, recessed spotlighting, extractor fan, uPVC double glazed frosted window.