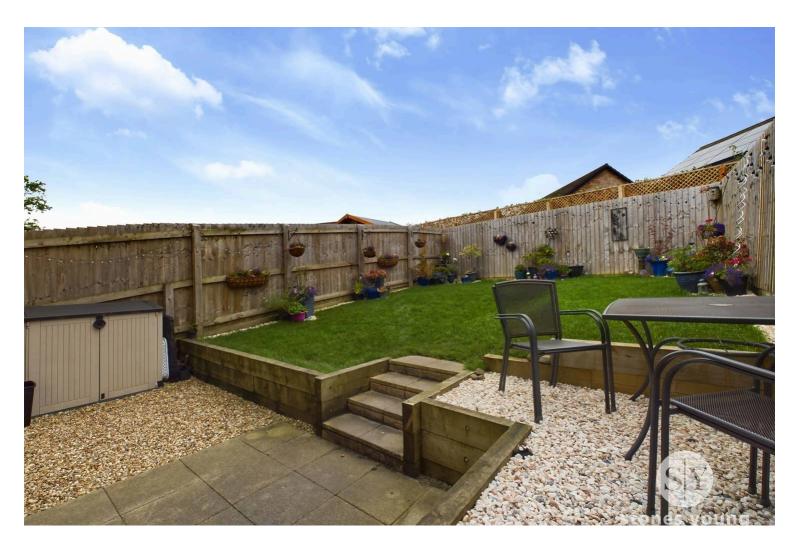

Upon entering, you are greeted by a welcoming hallway featuring luxurious Amtico flooring, convenient understair storage, and EV controls. The bright and neutral lounge provides a serene space to relax, filled with natural light. Moving into the heart of the home, the modern kitchen is fitted with an array of sleek grey base and eye-level units, complemented by contrasting work surfaces and integral appliances. The generous layout includes ample space for dining and French doors leading seamlessly into the beautifully landscaped rear garden, ideal for entertaining and al fresco dining. A two-piece cloakroom/WC completes the ground floor.

Situated in the highly desirable location of Clitheroe, this home is perfectly positioned for those who enjoy countryside living with modern conveniences. Ludlow Road provides easy access to local amenities, schools, and Clitheroe's vibrant town centre, known for its historic castle, independent shops, and popular eateries. Outdoor enthusiasts will appreciate the nearby Ribble Valley, offering scenic walks and stunning views along the river, making this the perfect home for families and professionals alike.

- Well-Presented Semi-Detached Family Home
- Enviable Position On Ludlow Road
- Stylish Kitchen Diner With Integral Appliances
- 3 Beautifully Presented Bedrooms
- En-suite To Master Bedroom
- Stunning Rear Garden With Lawn & Patio
- Direct Access To Open Fields
- Freehold; Electric Car Charging Point
- Aspects Towards Clitheroe Castle & Pendle Hill
- Within Close Proximity To Excellent Amenities