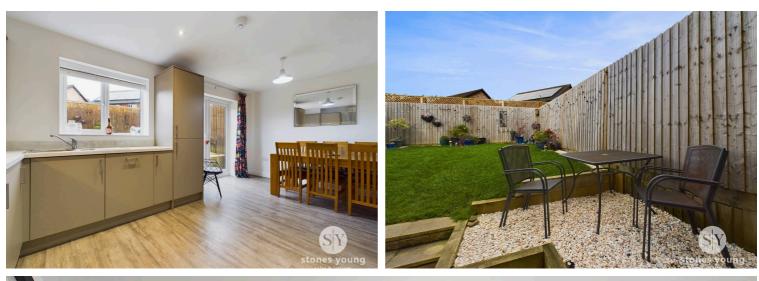

Upon entering, you are greeted by a welcoming hallway featuring luxurious Amtico flooring, convenient understair storage, and EV controls. The bright and neutral lounge provides a serene space to relax, filled with natural light. Moving into the heart of the home, the modern kitchen is fitted with an array of sleek grey base and eye-level units, complemented by contrasting work surfaces and integral appliances. The generous layout includes ample space for dining and French doors leading seamlessly into the beautifully landscaped rear garden, ideal for entertaining and al fresco dining. A two-piece cloakroom/WC completes the ground floor.

## **Kitchen Diner**

Range of fitted wall, base and drawer units with contrasting worksurfaces, stainless steel sink and drainer, integral fridge freezer, integral oven, 4-ring gas hob, stainless steel extractor filter canopy over, integral dishwasher, integral washing machine, amtico flooring, panel radiator, uPVC double glazed french doors, uPVC double glazed window, under unit spotlighting, panelled radiator, recessed spotlighting.