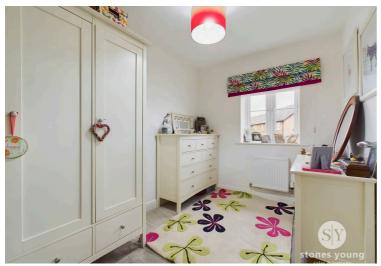

Upstairs, the spacious master bedroom is tastefully presented, offering a peaceful retreat with a stylish three-piece en-suite shower room. There are two further bedrooms, both neutrally decorated and fitted with plush carpets, providing flexibility for a growing family or home office space. The well-appointed family bathroom features modern fixtures, including a shower over the bath, completing the internal accommodation. The property is warmed by gas central heating and benefits from uPVC double glazing throughout, ensuring comfort and efficiency year-round.

## Bedroom 3

Carpet flooring, panelled radiator, uPVC double glazed window