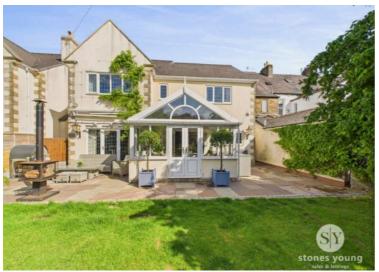

The private outdoor space is fit for a tranquil retreat, as the property is set on a delightful and vast plot with a well-stocked lawned front garden and sweeping driveway. The rear garden is a true haven, offering a large central lawn area, pond with decking, a well positioned summer house, and a rear wild garden oasis. An attractive Indian stone flagged patio with a fitted electric awning canopy and heat lamps extends next to the garden room, providing an all-weather entertainment space. Additionally, a tucked-away courtyard patio area on the front side of the property offers another secluded spot to relax and unwind. This property truly offers a unique combination of a desirable location, exceptional interior, and remarkable outdoor space – an opportunity not to be missed.