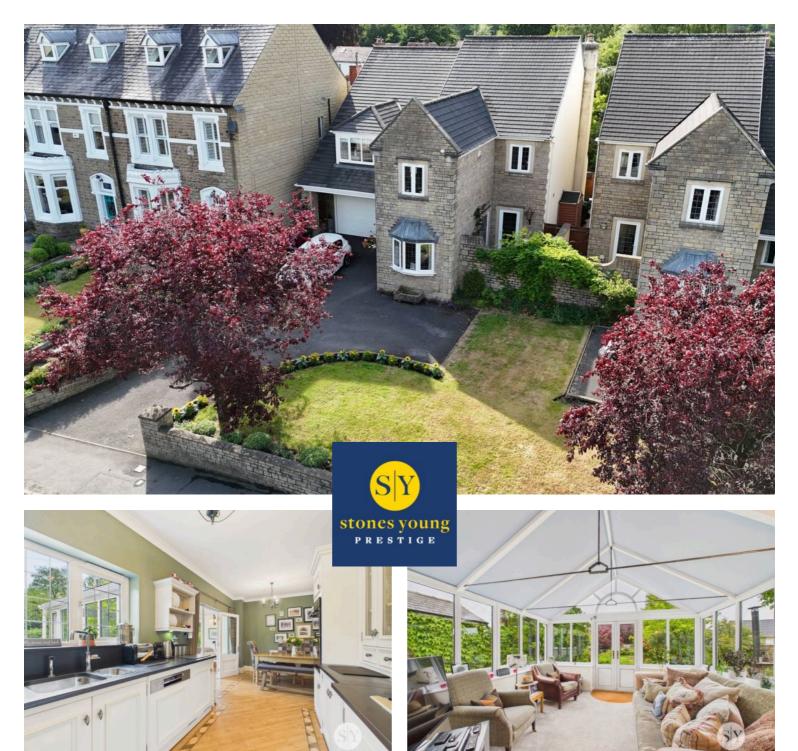

# Clitheroe Road, Whalley

OIRO £825,000 Freehold

Rare market opportunity situated in heart of Whalley village, a stunning individual 4 double bedroom detached stone-built home, on an enviable picturesque plot, boasting beautifully established extensive gardens and patios. Offering a versatile family interior layout and a high specification finish throughout, highlighted by a grand entrance reception hallway and a range of living spaces, including a luxurious master suite with bespoke furniture, an attractive well equipped open plan dining kitchen, and airy garden room. With ample driveway parking and double garage, the property truly offers a unique combination of a desirable location, exceptional interior, and remarkable outdoor space - an opportunity not to be missed.

Council Tax band: G

Tenure: Freehold

**EPC: TBC** 

Situated in the heart of the highly favoured village of Whalley, this stunning 4 Bedroom Detached House is truly a rare market opportunity. As you approach this individual stone-built home, you are greeted by an enviable picturesque plot, boasting beautifully established extensive gardens and patios. The property, built in 1996, offers a versatile family interior layout and a high specification finish throughout, providing a luxurious living experience like no other.

Elegance and sophistication define the interior of this home, highlighted by the grand entrance reception hallway, office, lounge and a range of living spaces, including an attractive well equipped open plan dining kitchen, and airy garden room. The property comprises 4 sizeable double bedrooms, including a luxurious master suite with bespoke furniture, an impressive gallery landing, and deluxe family bathroom, plus 2 modern en-suite shower rooms. Outside, the property continues to impress with ample driveway parking, an integral double garage, and a stunning rear garden oasis meticulously and lovingly designed and landscaped by the current owner.

# **Open Dining Kitchen**

Beautiful fitted shaker style kitchen with an array of wall, base and drawer units with complementary granite worktops and up stands, under unit spotlights, stainless steel 1 1/2 bowl sink drainer unit with and mixer tap, eye level double electric oven, stainless steel 5-ring gas hob with splash back and extractor filter canopy over, built in dishwasher, karndean flooring, uPVC double glazed window with stunning outlooks across garden, dining area with karndean flooring, glazed wood door and surround leading through to garden room.

# Garden Room

uPVC double glazed windows and French doors leading to garden with stunning private outlooks, TV point.