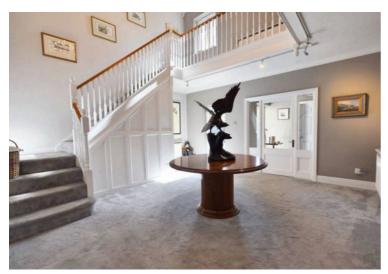

# **Reception Hallway**

Fabulous impressive open reception hallway with uPVC double glazed door to front private courtyard patio, panel radiator, spindle staircase leading to first floor open gallery landing, feature track spotlighting, double opening doors through to lounge.

# **Gallery Landing**

Impressive feature landing area with spacious open area with attractive spindle balustrade, uPVC double glazed window, panel radiator, wall light points.