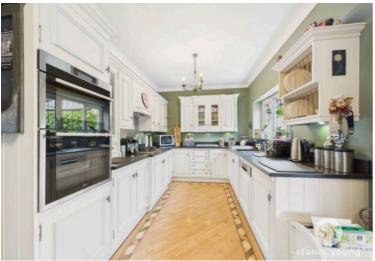

# **Open Dining Kitchen**

Beautiful fitted shaker style kitchen with an array of wall, base and drawer units with complementary granite worktops and up stands, under unit spotlights, stainless steel 1 1/2 bowl sink drainer unit with and mixer tap, eye level double electric oven, stainless steel 5-ring gas hob with splash back and extractor filter canopy over, built in dishwasher, karndean flooring, uPVC double glazed window with stunning outlooks across garden, dining area with karndean flooring, glazed wood door and surround leading through to garden room.