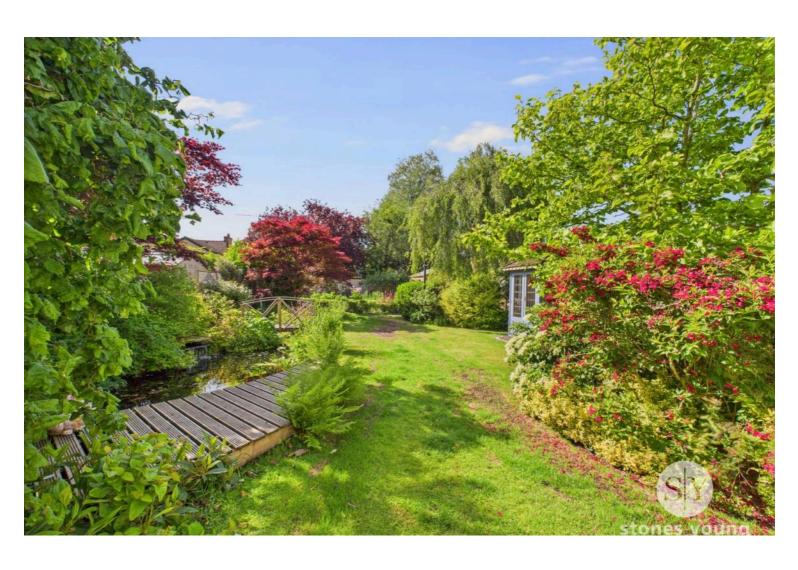

The private outdoor space is fit for a tranquil retreat, as the property is set on a delightful and vast plot with a well-stocked lawned front garden and sweeping driveway. The rear garden is a true haven, offering a large central lawn area, pond with decking, a well positioned summer house, and a rear wild garden oasis. An attractive Indian stone flagged patio with a fitted electric awning canopy and heat lamps extends next to the garden room, providing an all-weather entertainment space. Additionally, a tucked-away courtyard patio area on the front side of the property offers another secluded spot to relax and unwind. This property truly offers a unique combination of a desirable location, exceptional interior, and remarkable outdoor space – an opportunity not to be missed.