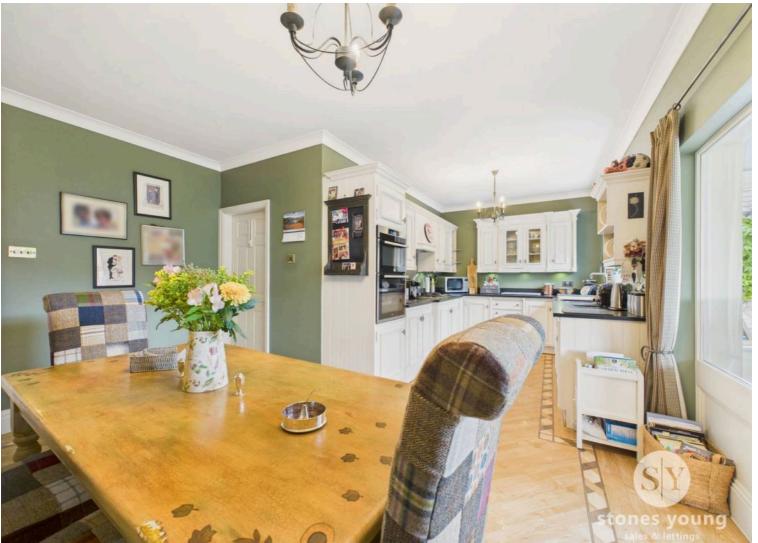

# **Open Dining Kitchen**

Beautiful fitted shaker style kitchen with an array of wall, base and drawer units with complementary granite worktops and up stands, under unit spotlights, stainless steel 1 1/2 bowl sink drainer unit with and mixer tap, eye level double electric oven, stainless steel 5-ring gas hob with splash back and extractor filter canopy over, built in dishwasher, karndean flooring, uPVC double glazed window with stunning outlooks across garden, dining area with karndean flooring, glazed wood door and surround leading through to garden room.

# Garden Room

uPVC double glazed windows and French doors leading to garden with stunning private outlooks, TV point.