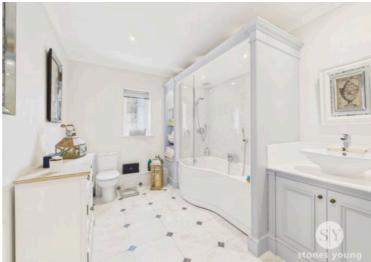

#### **En-suite Shower Room**

Deluxe 3-pce white suite comprising wash basin with mixer tap, low level w.c., shower enclosure with thermostatic shower, tiled walls and flooring, underfloor heating, panelled ceiling with recessed spotlighting, ladder style radiator, uPVC double glazed window.

# Bathroom

Deluxe 3-pce white suite comprising shower bath with central mixer tap, handheld shower fitment and thermostatic shower over, vanity basin with mixer tap, cupboard under, low level w.c., chrome ladder style radiator, part panelled and tiled walls, karndean tiled flooring, fitted display shelving, recessed spotlighting, uPVC double glazed window, panel radiator, extractor fan.