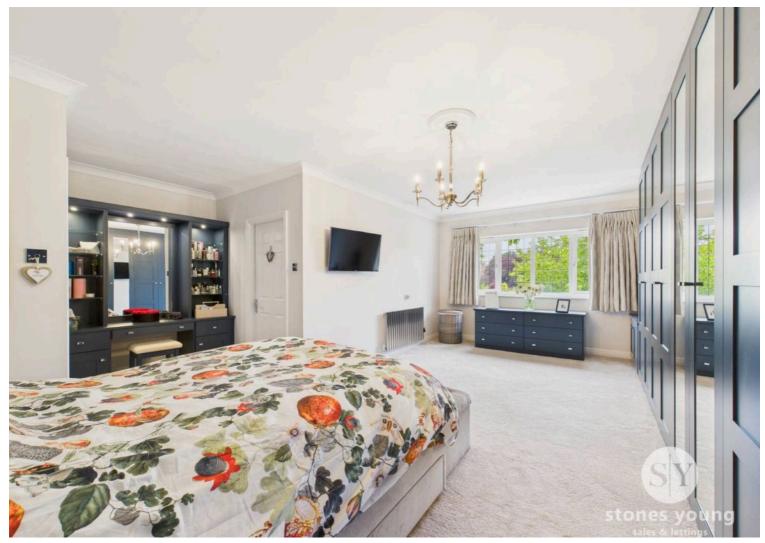

#### Master Bedroom One

Sumptuous master bedroom suite to the rear with a luxurious range of bespoke fitted wardrobes to one wall with co-ordinating drawer and cupboard units and fully fitted vanity area with contemporary dressing table, drawers and shelving, inset mirror and spotlighting, feature panelled radiator, uPVC double glazed window with private outlooks over rear garden, TV point.