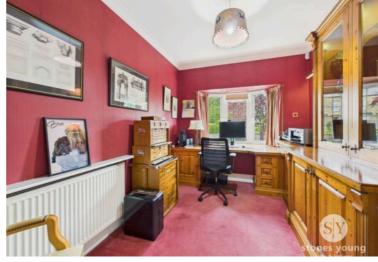

# Office

Well equipped spacious office, a versatile room with bespoke pine wood fitted furniture with desk unit, drawers, cupboards and display cabinets, wall light