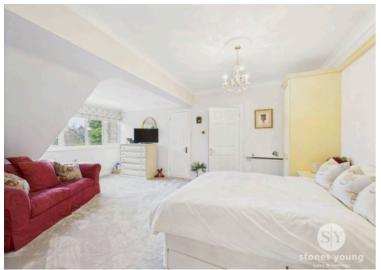

#### Master Bedroom One

Sumptuous master bedroom suite to the rear with a luxurious range of bespoke fitted wardrobes to one wall with co-ordinating drawer and cupboard units and fully fitted vanity area with contemporary dressing table, drawers and shelving, inset mirror and spotlighting, feature panelled radiator, uPVC double glazed window with private outlooks over rear garden, TV point.