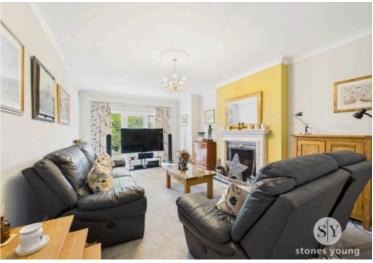

## Lounge

Excellent spacious living room with feature fireplace and open fire, panel radiator, TV point, uPVC double glazed windows and door with private aspects over rear garden.