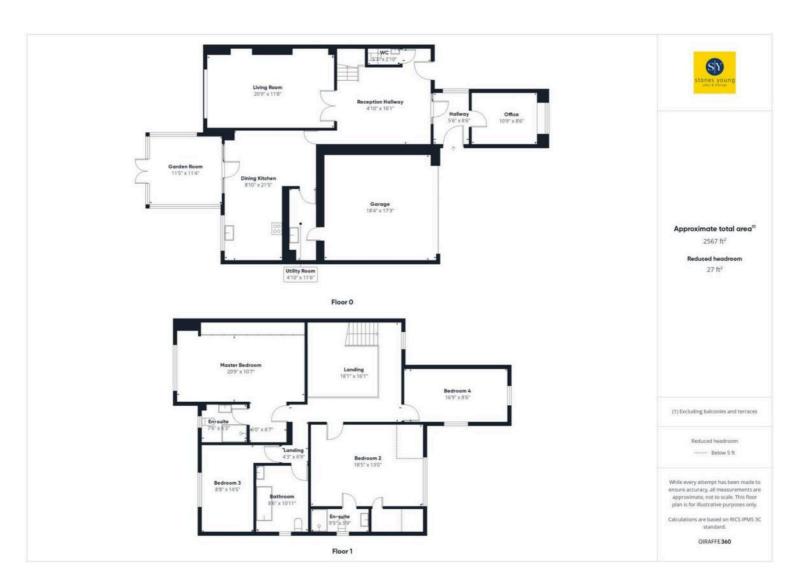

## **Entrance Vestibule**

Composite front door, panel radiator, uPVC leaded full length double glazed window, internal wood glazed door and glazed surround to reception hallway.

# **Reception Hallway**

Fabulous impressive open reception hallway with uPVC double glazed door to front private courtyard patio, panel radiator, spindle staircase leading to first floor open gallery landing, feature track spotlighting, double opening doors through to lounge.

# Cloakroom

2-pce white suite with low level w.c., hand wash basin, chrome ladder style radiator, extractor fan, wood style flooring.

## Lounge

Excellent spacious living room with feature fireplace and open fire, panel radiator, TV point, uPVC double glazed windows and door with private aspects over rear garden.

# **Open Dining Kitchen**

Beautiful fitted shaker style kitchen with an array of wall, base and drawer units with complementary granite worktops and up stands, under unit spotlights, stainless steel 1 1/2 bowl sink drainer unit with and mixer tap, eye level double electric oven, stainless steel 5-ring gas hob with splash back and extractor filter canopy over, built in dishwasher, karndean flooring, uPVC double glazed window with stunning outlooks across garden, dining area with karndean flooring, glazed wood door and surround leading through to garden room.

# Garden Room

uPVC double glazed windows and French doors leading to garden with stunning private outlooks, TV point.

# **Utility Room**

Fitted wall and base units, laminate worktops and tiled splash back, single sink drainer unit with mixer tap, floor standing combination gas central heating boiler, karndean flooring, panel radiator, internal personal door to garage.

# **Double Garage**

Double garage with electric up and over door, power and lighting, also housing plumbing for washing machine, space for tumble dryer.

# Office

Well equipped spacious office, a versatile room with bespoke pine wood fitted furniture with desk unit, drawers, cupboards and display cabinets, wall light

# **Gallery Landing**

Impressive feature landing area with spacious open area with attractive spindle balustrade, uPVC double glazed window, panel radiator, wall light points.

#### Master Bedroom One

Sumptuous master bedroom suite to the rear with a luxurious range of bespoke fitted wardrobes to one wall with co-ordinating drawer and cupboard units and fully fitted vanity area with contemporary dressing table, drawers and shelving, inset mirror and spotlighting, feature panelled radiator, uPVC double glazed window with private outlooks over rear garden, TV point.

#### **En-suite Shower Room**

Deluxe 3-pce white suite comprising wash basin with mixer tap, low level w.c., shower enclosure with thermostatic shower, tiled walls and flooring, underfloor heating, panelled ceiling with recessed spotlighting, ladder style radiator, uPVC double glazed window.

#### **Bedroom Two**

Spacious 2nd bedroom suite with fitted wardrobes and drawer units, panel radiators, uPVC double glazed window, TV point, large walk-in wardrobe/storage cupboard.

# **En-suite Shower Room**

Attractive 3-pce suite comprising shower enclosure with thermostatic shower, vanity wash basin with tiled surface surround, mixer tap and large built in cupboard under, low level w.c., chrome ladder style radiator, uPVC double glazed window, karndean tiled flooring, extractor fan, recessed spotlighting, part tiled walls.

# **Bedroom Three**

Double bedroom with fitted wardrobes, panel radiator, uPVC double glazed window with rear garden outlooks.

#### **Bedroom Four**

Double room with fitted window seating, double fitted wardrobes, uPVC double glazed windows to the front and side elevations, panel radiator.

# Bathroom

Deluxe 3-pce white suite comprising shower bath with central mixer tap, handheld shower fitment and thermostatic shower over, vanity basin with mixer tap, cupboard under, low level w.c., chrome ladder style radiator, part panelled and tiled walls, karndean tiled flooring, fitted display shelving, recessed spotlighting, uPVC double glazed window, panel radiator, extractor fan.