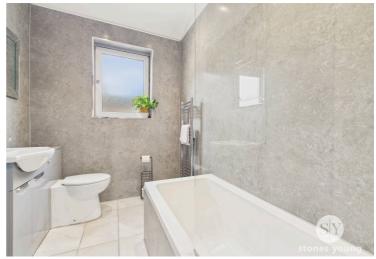

#### **Bathroom**

Three piece white suite with shower over bath, low level w.c. with vanity wash basin with cupboard unit under and mixer tap, chrome heated towel rail, tiled flooring, uPVC double glazed frosted window, aqua panelled walls, recessed spotlighting.