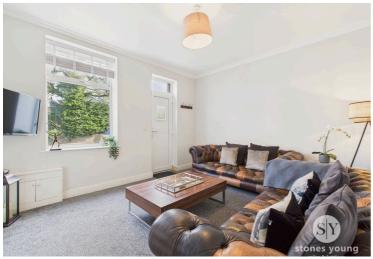

## Lounge

Carpet flooring, panel radiator, TV point, uPVC double glazed window and external front door.