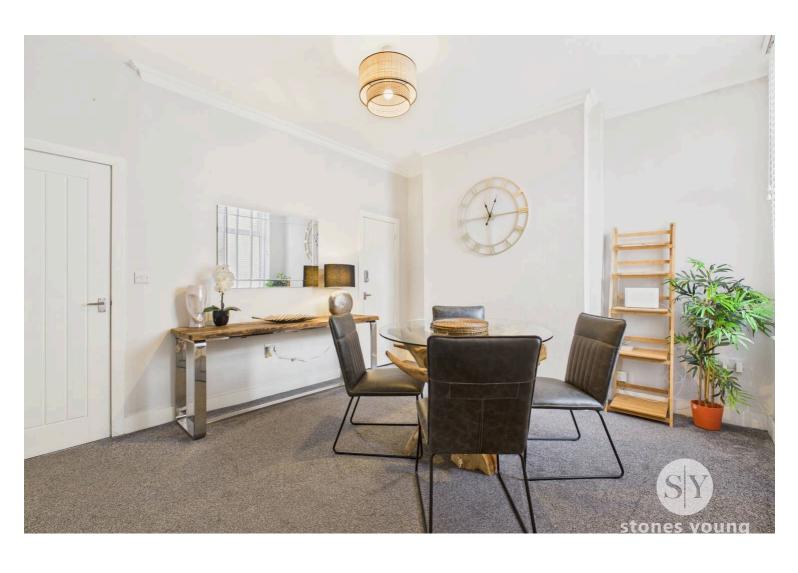

# **Dining Room**

Carpet flooring, under stairs storage, panel radiator, uPVC double glazed window.