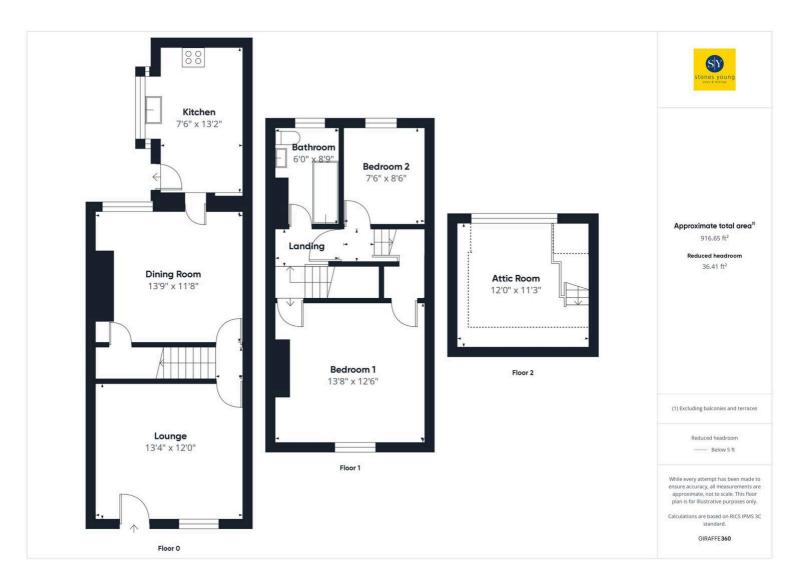

## Lounge

Carpet flooring, panel radiator, TV point, uPVC double glazed window and external front door.

# **Dining Room**

Carpet flooring, under stairs storage, panel radiator, uPVC double glazed window.

## **Breakfast Kitchen**

Range of fitted wall and base units with contrasting worksurfaces including breakfast bar, sink and drainer, integrated fridge, freezer, dishwasher, washing machine, oven, gas hob with extractor fan, vinyl flooring, panel radiator, uPVC double glazed window and back door.

# Landing

Door and staircase leading to 2nd floor attic room.

#### **Bedroom One**

Carpet flooring, fitted storage cupboard, panel radiator, uPVC double glazed window.

### **Bedroom Two**

Carpet flooring, panel radiator, uPVC double glazed window with lovely outlooks over St Mary's Parish Church.

#### **Bathroom**

Three piece white suite with shower over bath, low level w.c. with vanity wash basin with cupboard unit under and mixer tap, chrome heated towel rail, tiled flooring, uPVC double glazed frosted window, aqua panelled walls, recessed spotlighting.

## Attic Room

Excellent flexible room with carpet flooring, panel radiator, uPVC double glazed window with a pleasant outlook.