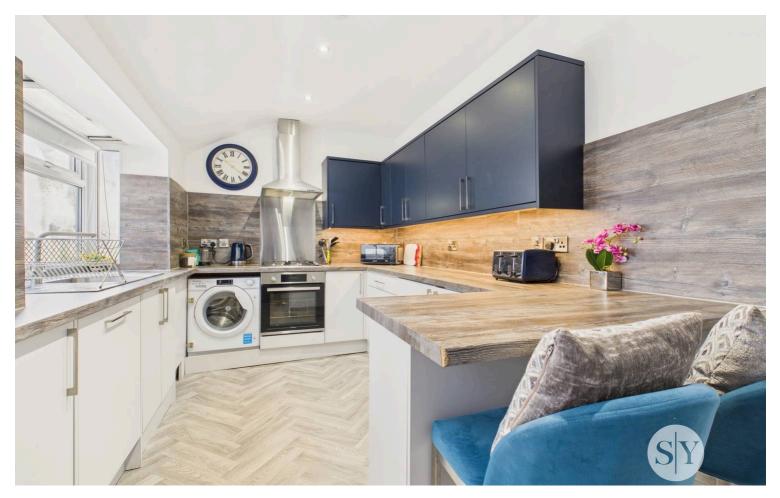

## **Breakfast Kitchen**

Range of fitted wall and base units with contrasting worksurfaces including breakfast bar, sink and drainer, integrated fridge, freezer, dishwasher, washing machine, oven, gas hob with extractor fan, vinyl flooring, panel radiator, uPVC double glazed window and back door.