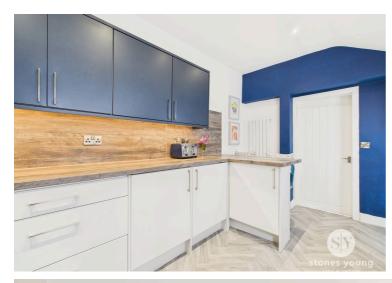

## **Breakfast Kitchen**

Range of fitted wall and base units with contrasting worksurfaces including breakfast bar, sink and drainer, integrated fridge, freezer, dishwasher, washing machine, oven, gas hob with extractor fan, vinyl flooring, panel radiator, uPVC double glazed window and back door.