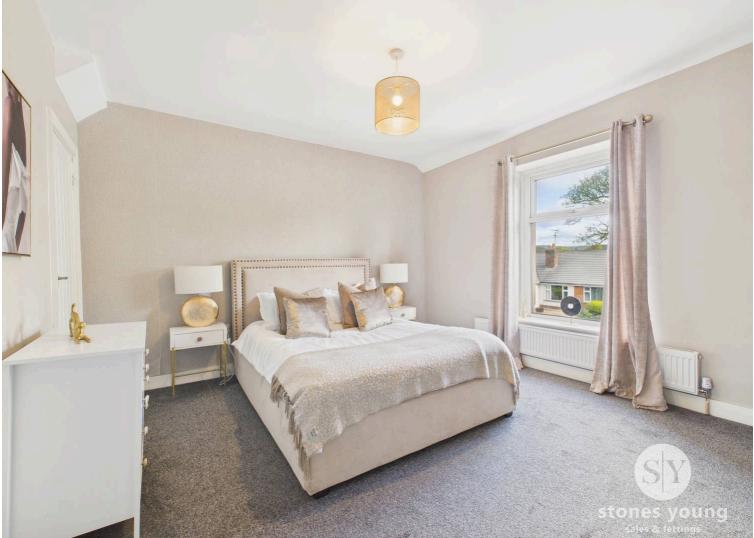

#### **Bedroom One**

Carpet flooring, fitted storage cupboard, panel radiator, uPVC double glazed window.

### **Bedroom Two**

Carpet flooring, panel radiator, uPVC double glazed window with lovely outlooks over St Mary's Parish Church.