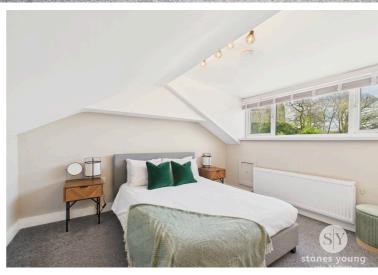

#### **Bedroom One**

Carpet flooring, fitted storage cupboard, panel radiator, uPVC double glazed window.

### **Bedroom Two**

Carpet flooring, panel radiator, uPVC double glazed window with lovely outlooks over St Mary's Parish Church.