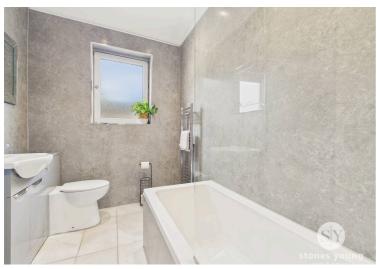

#### **Bathroom**

Three piece white suite with shower over bath, low level w.c. with vanity wash basin with cupboard unit under and mixer tap, chrome heated towel rail, tiled flooring, uPVC double glazed frosted window, aqua panelled walls, recessed spotlighting.