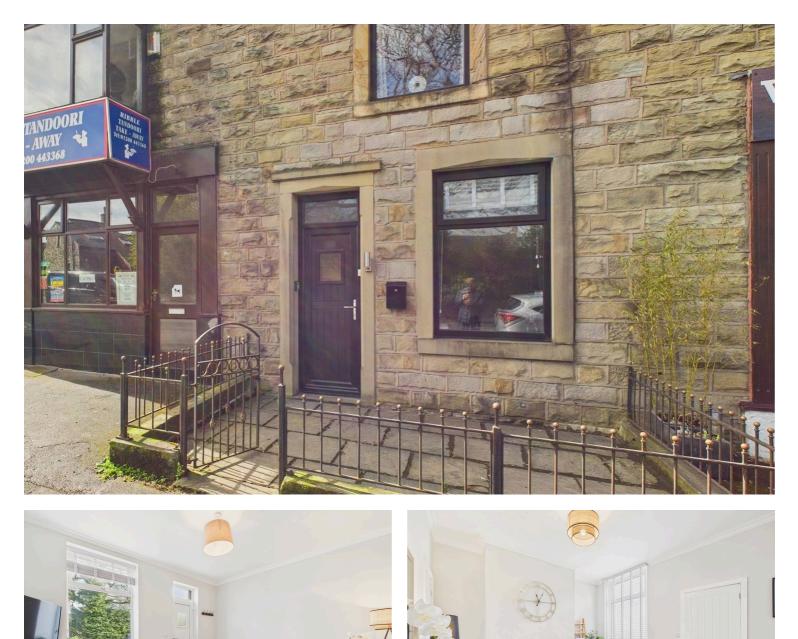

# 21 Waddington Road, Clitheroe £190,000 Freehold

Superbly renovated terrace home set in a brilliant location for walking distance to the hustle and bustle of Clitheroe from the doorstep with no onward chain, 2 bedrooms and an excellent flexible attic room. Providing ample living space and a modern kitchen and bathroom. Ideal for investors, Airbnb potential or first time buyers. Council Tax band: B

Tenure: Freehold

EPC Energy Efficiency Rating: D

EPC Environmental Impact Rating: E

This superbly presented 2-bedroom garden fronted mid-terraced house offers a delightful blend of character features and modern convenience. Situated in a brilliant location for the town centre with the hustle and bustle of Clitheroe accessible from the doorstep. Renovated to a high standard, the accommodation is spread over three floors, providing ample living space that will suit a variety of lifestyles. With two reception rooms, a superb modern breakfast kitchen, and a modern bathroom, this property offers a comfortable and contemporary living environment. Ideal for firsttime buyers or investors, this freehold property boasts two bedrooms, an excellent flexible attic room with lovely aspects over St Mary's Parish Church, gas central heating, and uPVC double glazing. Emphasising convenience, this home is in an excellent position for town amenities and the train station, making it an attractive option for those looking for a hassle-free purchase, or an Airbnb potential with no onward chain. Completing the property is a private spacious rear patio yard, offering a secluded outdoor space for relaxation and entertainment.

- Spacious Stonebuilt Garden Fronted Terrace
- Renovated Modern Accommodation Over 3 Floors
- Excellent Position For Town Amenities & Train Station
- No Onward Chain; Hassle Free Purchase
- 2 Receptions, Superb Modern B/fast Kitchen
- Ideal for First Time Buyers/Investors; Freehold
- Modern 3-pce Bathroom; Gas CH & uPVC DG
- 2 Bedrooms & Excellent Flexible Attic Room
- Private Spacious Rear Yard