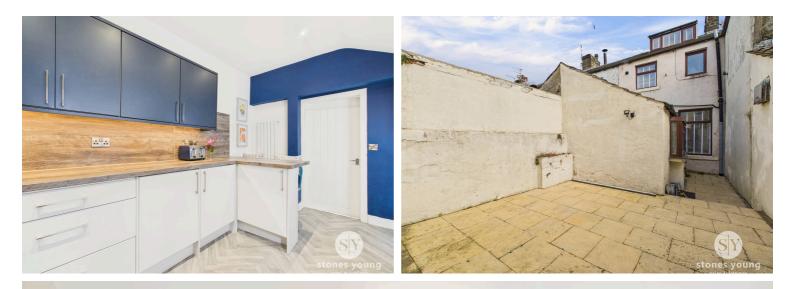

# **Breakfast Kitchen**

Range of fitted wall and base units with contrasting worksurfaces including breakfast bar, sink and drainer, integrated fridge, freezer, dishwasher, washing machine, oven, gas hob with extractor fan, vinyl flooring, panel radiator, uPVC double glazed window and back door.

Tenure: Freehold

EPC Energy Efficiency Rating: D

EPC Environmental Impact Rating: E

This superbly presented 2-bedroom garden fronted mid-terraced house offers a delightful blend of character features and modern convenience. Situated in a brilliant location for the town centre with the hustle and bustle of Clitheroe accessible from the doorstep. Renovated to a high standard, the accommodation is spread over three floors, providing ample living space that will suit a variety of lifestyles. With two reception rooms, a superb modern breakfast kitchen, and a modern bathroom, this property offers a comfortable and contemporary living environment. Ideal for firsttime buyers or investors, this freehold property boasts two bedrooms, an excellent flexible attic room with lovely aspects over St Mary's Parish Church, gas central heating, and uPVC double glazing. Emphasising convenience, this home is in an excellent position for town amenities and the train station, making it an attractive option for those looking for a hassle-free purchase, or an Airbnb potential with no onward chain. Completing the property is a private spacious rear patio yard, offering a secluded outdoor space for relaxation and entertainment.