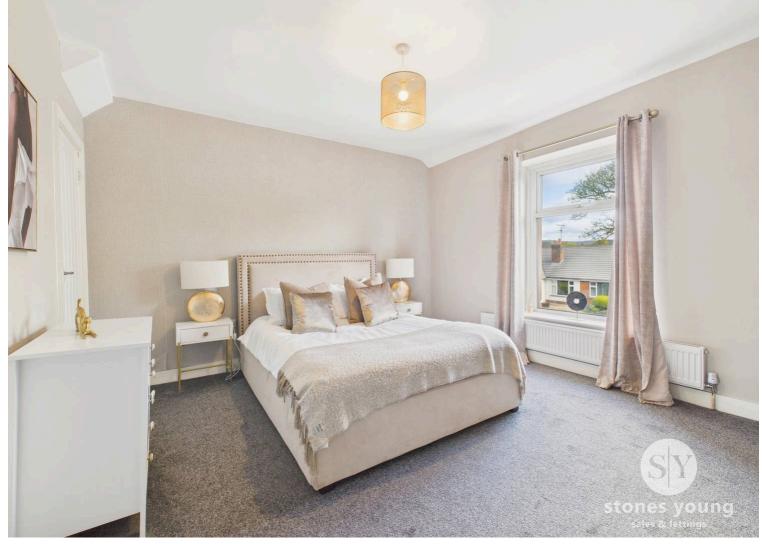

#### **Bedroom One**

Carpet flooring, fitted storage cupboard, panel radiator, uPVC double glazed window.

### Bedroom Two

Carpet flooring, panel radiator, uPVC double glazed window with lovely outlooks over St Mary's Parish Church.