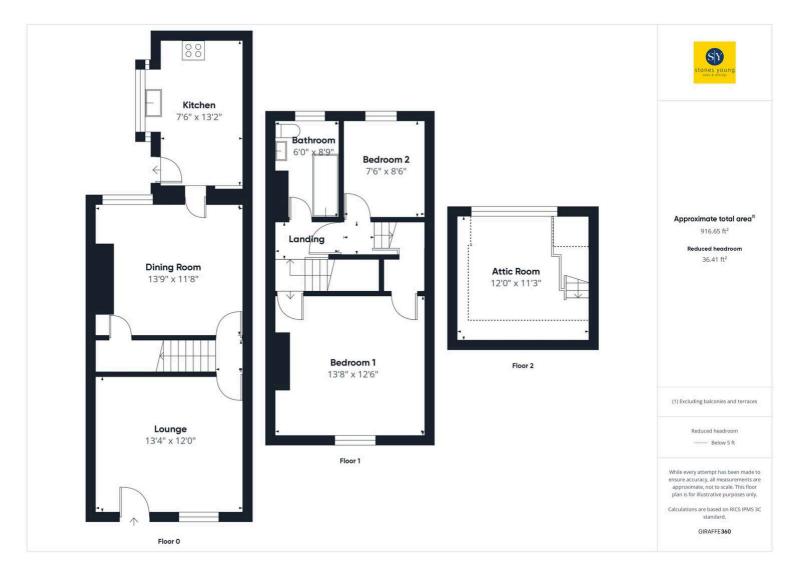

Tenure: Freehold

EPC Energy Efficiency Rating: D

EPC Environmental Impact Rating: E

This superbly presented 2-bedroom garden fronted mid-terraced house offers a delightful blend of character features and modern convenience. Situated in a brilliant location for the town centre with the hustle and bustle of Clitheroe accessible from the doorstep. Renovated to a high standard, the accommodation is spread over three floors, providing ample living space that will suit a variety of lifestyles. With two reception rooms, a superb modern breakfast kitchen, and a modern bathroom, this property offers a comfortable and contemporary living environment. Ideal for firsttime buyers or investors, this freehold property boasts two bedrooms, an excellent flexible attic room with lovely aspects over St Mary's Parish Church, gas central heating, and uPVC double glazing. Emphasising convenience, this home is in an excellent position for town amenities and the train station, making it an attractive option for those looking for a hassle-free purchase, or an Airbnb potential with no onward chain. Completing the property is a private spacious rear patio yard, offering a secluded outdoor space for relaxation and entertainment.

### Lounge

Carpet flooring, panel radiator, TV point, uPVC double glazed window and external front door.

# **Dining Room**

Carpet flooring, under stairs storage, panel radiator, uPVC double glazed window.

# **Breakfast Kitchen**

Range of fitted wall and base units with contrasting worksurfaces including breakfast bar, sink and drainer, integrated fridge, freezer, dishwasher, washing machine, oven, gas hob with extractor fan, vinyl flooring, panel radiator, uPVC double glazed window and back door.

## Landing

Door and staircase leading to 2nd floor attic room.

## Bathroom

Three piece white suite with shower over bath, low level w.c. with vanity wash basin with cupboard unit under and mixer tap, chrome heated towel rail, tiled flooring, uPVC double glazed frosted window, aqua panelled walls, recessed spotlighting.

# Attic Room

Excellent flexible room with carpet flooring, panel radiator, uPVC double glazed window with a pleasant outlook.