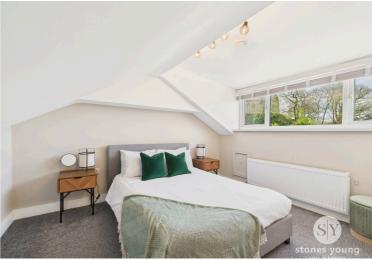

#### **Bedroom One**

Carpet flooring, fitted storage cupboard, panel radiator, uPVC double glazed window.

### Bedroom Two

Carpet flooring, panel radiator, uPVC double glazed window with lovely outlooks over St Mary's Parish Church.