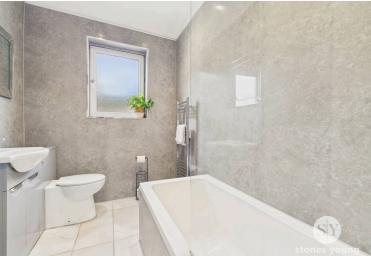

## Bathroom

Three piece white suite with shower over bath, low level w.c. with vanity wash basin with cupboard unit under and mixer tap, chrome heated towel rail, tiled flooring, uPVC double glazed frosted window, aqua panelled walls, recessed spotlighting.