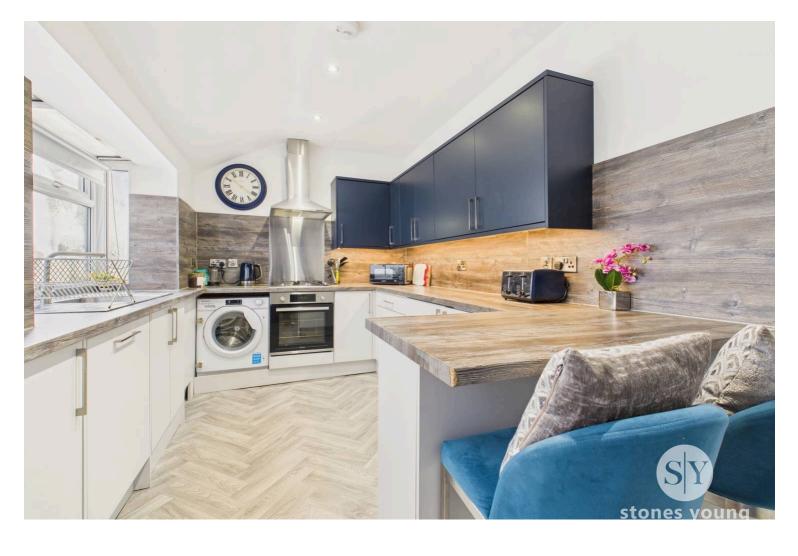

# **Breakfast Kitchen**

Range of fitted wall and base units with contrasting worksurfaces including breakfast bar, sink and drainer, integrated fridge, freezer, dishwasher, washing machine, oven, gas hob with extractor fan, vinyl flooring, panel radiator, uPVC double glazed window and back door.