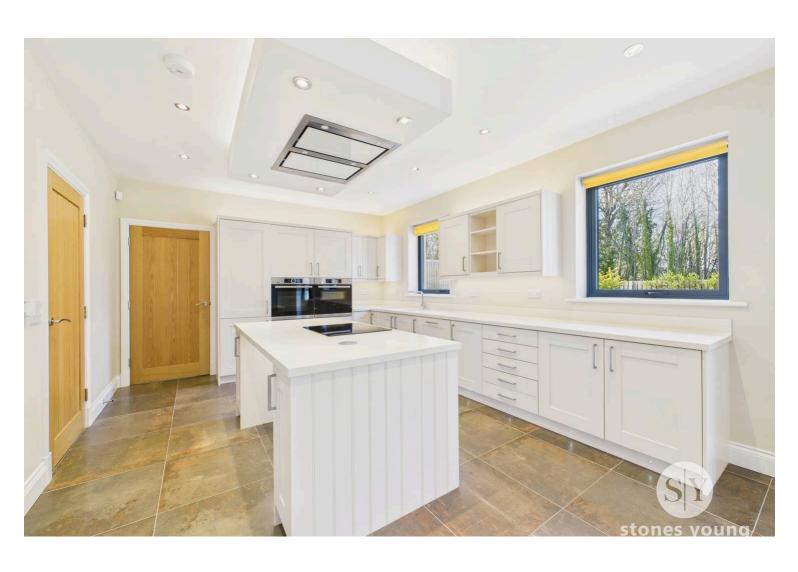

## Kitchen Dining Room

Pale cream shaker style fitted kitchen with wall, base and drawer units with complementary Corian working surfaces and upstands, sink drainer unit with mixer tap, an array of integrated appliances including fridge freezer, electric oven and grill, combination oven & microwave with warming drawer, and dishwasher, impressive central island with electric hob, remote controlled ceiling mounted extractor fan, plinth lighting, recessed spotlighting, quality tiled flooring, underfloor heating, powder coated aluminium double glazed windows and French doors leading out to private rear garden.