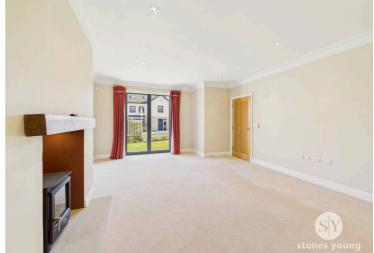

## Lounge

Carpet flooring, recessed spotlighting, coved cornicing, feature living flame gas fire, inset hearth and surround, wooden mantle, lighting within, telephone, television and WIFI points, under floor heating, powder coated aluminium double glazed French doors opening to front garden with beautiful views across towards Pendle Hill.