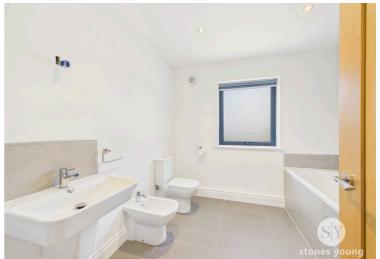

## **Family Bathroom**

4-pce white suite comprising bath with mixer taps and hand held attachment, part tiled walls, recessed shelving with recessed spotlighting, shower enclosure with digitally controlled thermostatic shower, tiled walls, wall hung sink unit with mixer tap, low level w.c., dual fuel ladder style radiator, tiled flooring, recessed spotlighting , extractor fan, storage cupboard, powder coated aluminium double glazed frosted window.

### **Shower Room**

3-pce white suite comprising walk-in shower with glazed screen, thermostatic shower over, part tiled walls, extractor fan, recessed spotlighting, dual fuel ladder style radiator, vanity wash basin and surface surround, with mixer tap, shave point, low level w.c., tiled flooring, Velux window.