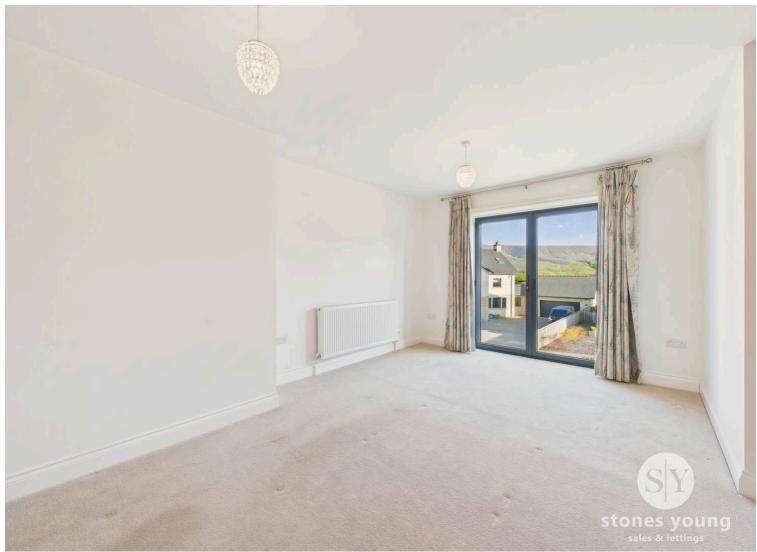

#### **Bedroom Two**

Spacious double room to front of house with powder coated aluminium double glazed window and Velux window, large built-in wardrobe, built in eaves storage, panel radiator.

#### **Bedroom Three**

Panel radiator, woodland rear views, powder coated aluminium double glazed window.

#### **Bedroom Four**

Carpet flooring, x2 Velux windows, eaves storage cupboard, panelled radiators.

### **Bedroom Five**

Carpet flooring, x2 Velux windows, panelled radiators.