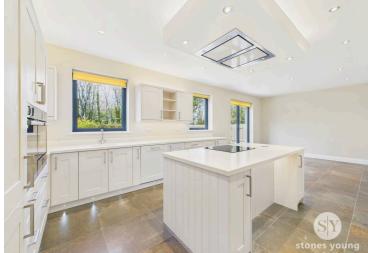

## Kitchen Dining Room

Pale cream shaker style fitted kitchen with wall, base and drawer units with complementary Corian working surfaces and upstands, sink drainer unit with mixer tap, an array of integrated appliances including fridge freezer, electric oven and grill, combination oven & microwave with warming drawer, and dishwasher, impressive central island with electric hob, remote controlled ceiling mounted extractor fan, plinth lighting, recessed spotlighting, quality tiled flooring, underfloor heating, powder coated aluminium double glazed windows and French doors leading out to private rear garden.