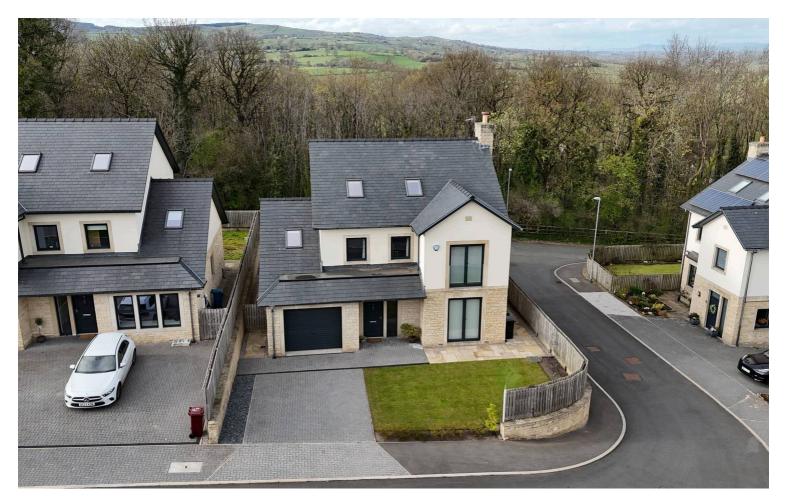

# 10 Hare Hill Croft, Chatburn

£650,000 Freehold

Exquisite 5-bed detached house in Chatburn Village. Modern layout, master en-suite, stunning views of Pendle Hill, spacious lounge, open plan kitchen, underfloor heating, landscaped gardens, double driveway. Move-in ready, high energy efficiency. Village amenities, exclusive development.

Council Tax band: F

Tenure: Freehold

EPC Energy Efficiency Rating: B

EPC Environmental Impact Rating: B

STONES YOUNG PRESTIGE. This exquisite 5-bedroom detached house, situated in the small tucked-away new village development, defines contemporary elegance in the tranquil setting of Chatburn Village. With a flexible modern layout spread over 3 floors, this executive family home boasts a master en-suite bedroom with wardrobes, a generously appointed family bathroom, and a shower room. The elevated views of Pendle Hill from the property are simply breathtaking, creating a serene backdrop for every-day living. A spacious lounge with a fireplace and French doors, coupled with a sumptuous fitted open plan dining kitchen, offer the perfect blend of comfort and style. The property also features underfloor heating, a useful utility room, a cloakroom, and a large single garage, ensuring convenience and practicality and boasts excellent energy efficiency from an intelligent combined air source heat pump and gas boiler system. The landscaped private gardens, double driveway, and the absence of an onward chain further enhance the appeal of this high-quality home, which is move-in ready, perfect for a modern family lifestyle.

Outside, the property offers a tranquil oasis where one can enjoy the stunning countryside right on the doorstep. The landscaped private gardens provide a peaceful retreat, ideal for relaxation and outdoor entertaining. The double driveway ensures ample parking space, while the surrounding area boasts superb village amenities including schools, shops, and charming village pubs. The individual builder and niche development guarantee a sense of exclusivity and quality, further complementing the already high specification and superb craftsmanship evident throughout the property. With impeccable views of the surrounding countryside and Pendle Hill, this home offers a rare opportunity to experience the beauty and tranquillity of village living at its finest.

- Executive Contemporary Family Detached Home
- Small Tucked Away New Village Development
- Flexible Modern Layout Over 3 Floors
- 5 Ample Bedrooms- Master En-suite & Wardrobes
- Highly Desirable Chatburn Village Location
- Excellent Modern Family Bathroom & Shower Room
- Stunning Elevated Views Of Pendle Hill
- Generous Lounge & Fireplace With French Doors
- Sumptuous Fitted Open Plan Dining Kitchen
- Excellent Garage; Useful Utility, Cloaks & Hall
- · Landscaped Private Gardens; Double Drive
- No onward chain; excellent energy efffiency
- High specification throughout
- Perfect family accommodation
- Superb village amenities, school & shops, village pubs
- Individual builder and niche development
- Stunning countryside on doorstep & fantastic views
- High Ceilings & Solid Oak Internal Doors