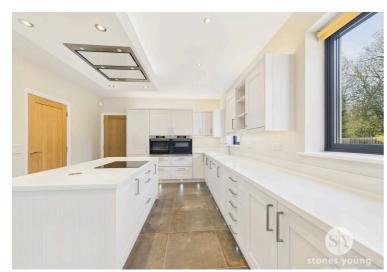

## Kitchen Dining Room

Pale cream shaker style fitted kitchen with wall, base and drawer units with complementary Corian working surfaces and upstands, sink drainer unit with mixer tap, an array of integrated appliances including fridge freezer, electric oven and grill, combination oven & microwave with warming drawer, and dishwasher, impressive central island with electric hob, remote controlled ceiling mounted extractor fan, plinth lighting, recessed spotlighting, quality tiled flooring, underfloor heating, powder coated aluminium double glazed windows and French doors leading out to private rear garden.