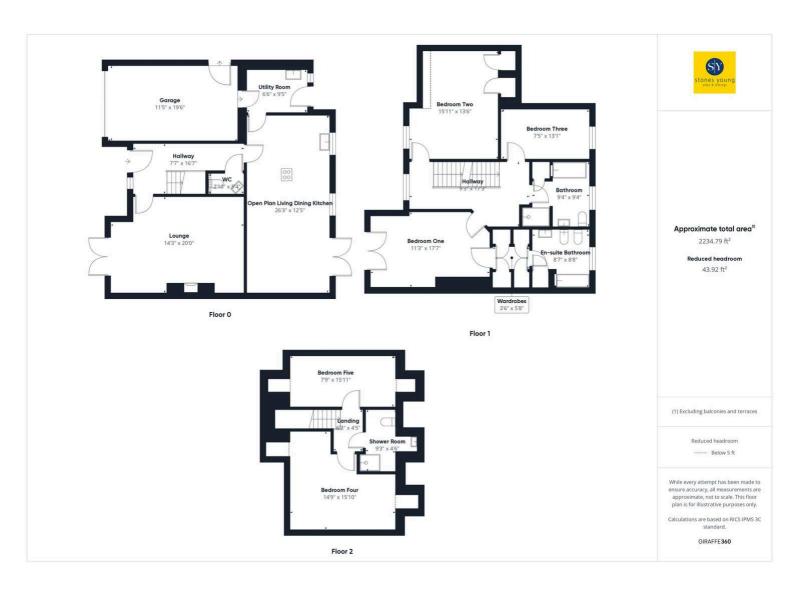

## **Entrance Hallway**

Light spacious hallway, quality tiled flooring, underfloor heating, composite external door, full length powder coated aluminium double glazed window, oak staircase to first floor, under stairs storage cupboard.

#### Cloakroom

2-pce white suite comprising corner wall mounted sink with mixer tap, low level w.c., extractor fan, quality tiled flooring, underfloor heating.

## Lounge

Carpet flooring, recessed spotlighting, coved cornicing, feature living flame gas fire, inset hearth and surround, wooden mantle, lighting within, telephone, television and WIFI points, under floor heating, powder coated aluminium double glazed French doors opening to front garden with beautiful views across towards Pendle Hill.

## Kitchen Dining Room

Pale cream shaker style fitted kitchen with wall, base and drawer units with complementary Corian working surfaces and upstands, sink drainer unit with mixer tap, an array of integrated appliances including fridge freezer, electric oven and grill, combination oven & microwave with warming drawer, and dishwasher, impressive central island with electric hob, remote controlled ceiling mounted extractor fan, plinth lighting, recessed spotlighting, quality tiled flooring, underfloor heating, powder coated aluminium double glazed windows and French doors leading out to private rear garden.

## **Utility Room**

Range of shaker style units with Corian work surfaces and upstands, sink drainer unit with mixer tap, plumbing for washing machine, vented for tumble dryer, extractor

#### **Bedroom Two**

Spacious double room to front of house with powder coated aluminium double glazed window and Velux window, large built-in wardrobe, built in eaves storage, panel radiator.

## **Family Bathroom**

4-pce white suite comprising bath with mixer taps and hand held attachment, part tiled walls, recessed shelving with recessed spotlighting, shower enclosure with digitally controlled thermostatic shower, tiled walls, wall hung sink unit with mixer tap, low level w.c., dual fuel ladder style radiator, tiled flooring, recessed spotlighting , extractor fan, storage cupboard, powder coated aluminium double glazed frosted window.

#### **Bedroom Three**

Panel radiator, woodland rear views, powder coated aluminium double glazed window.

## Second Floor Landing

Beautiful oak staircase, carpet flooring, panelled radiator.

#### **Bedroom Four**

Carpet flooring, x2 Velux windows, eaves storage cupboard, panelled radiators.

### **Bedroom Five**

Carpet flooring, x2 Velux windows, panelled radiators.

### **Shower Room**

3-pce white suite comprising walk-in shower with glazed screen, thermostatic shower over, part tiled walls, extractor fan, recessed spotlighting, dual fuel ladder style radiator, vanity wash basin and surface surround, with mixer tap, shave point, low level w.c., tiled flooring, Velux window.