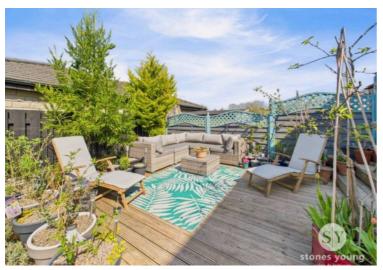

Step outside into the picturesque outside space of this property, and you'll discover an outdoor oasis waiting to be enjoyed. The front and side driveway provides ample private parking for up to 4 cars, complemented by stone gravelled garden areas and beautifully landscaped beds and borders.

Privacy hedging, front gates, and fencing with lighting enhance the property's kerb appeal, offering a warm welcome to residents and guests alike. The rear garden is a true gem, featuring various seating areas to bask in the sunshine with timber decked patios, plum slate and stone flagged patio areas with lighting, and fencing surround, this outdoor haven requires minimal maintenance. A large detached garage with an electric up and over door, power, and lighting, along with a separate brick-built boiler house and store, complete the outdoor amenities, ensuring that every aspect of this property has been designed with both style and functionality in mind.