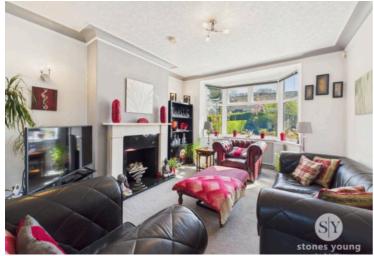

# Lounge

Large uPVC double glazed bay window, stunning outlooks over front garden and towards Whalley Nab. Panel radiator, wall light points, feature limestone fireplace surround, granite inset & hearth with contemporary log effect gas fire, TV point, open to dining room:

# **Dining Room**

Wood style flooring, uPVC double glazed french doors to garden, panel radiator, open to lounge: