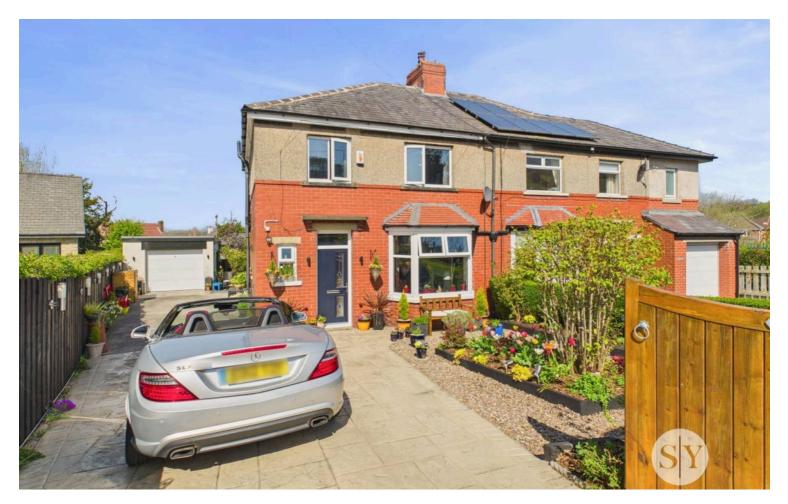

# Standridge Whalley Road, Billington

£307,000 Freehold

Council Tax band: D

Tenure: Freehold

EPC Energy Efficiency Rating: D

EPC Environmental Impact Rating: E

Superbly positioned in the desirable village of Billington, this stunning mature 3 bedroom semi-detached house offers a perfect blend of modern comfort and traditional charm. Immaculately presented throughout with excellent well appointed accommodation, the property boasts a superb deluxe 4-piece bathroom, an open plan lounge and dining room, a modern kitchen with appliances, useful utility, and a welcoming hallway with a convenient cloakroom. The property benefits from a beautiful plot and position with no onward chain, making it an ideal family home. With front views overlooking Whalley Nab and rear views towards Pendle Hill, this residence offers a tranquil setting whilst being within walking distance of Whalley village and its amenities, including schools, making it a prime location for families seeking convenience and beauty in equal measure.

- Desirable Mature Semi-Detached Home
- Immaculately Presented Accommodation
- 3 Bedrooms; Superb Deluxe 4-pce Bathroom
- Stunning Landscaped Gardens With Front Views Over Whalley Nab
- Large Detached Garage; 4 Car Driveway
- Open Plan Lounge & Dining Room, Hallway & Cloaks
- Modern Kitchen With Appliances & Useful Utility
- Beautiful Plot & Position; No Onward Chain