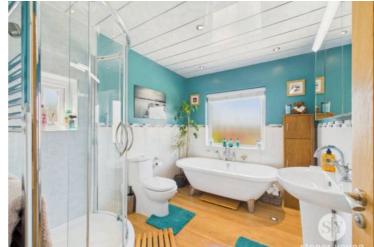

#### **Bathroom**

Spacious deluxe modern 4-pace suite comprising freestanding bath with central mixer tap, hand held shower fitment, low level w.c., pedestal wash basin with mixer tap, corner shower enclosure with aqua panelled walls and electric shower, part tiled walls, panelled ceiling with recessed spotlights, wood style flooring, chrome ladder style radiator, panel radiator, 2x uPVC double glazed windows, recessed floor spotlights.