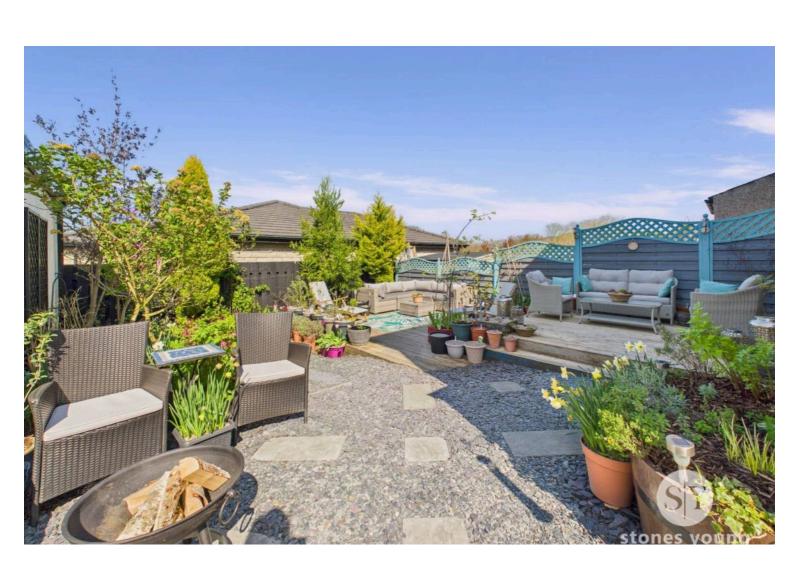

Step outside into the picturesque outside space of this property, and you'll discover an outdoor oasis waiting to be enjoyed. The front and side driveway provides ample private parking for up to 4 cars, complemented by stone gravelled garden areas and beautifully landscaped beds and borders.

Privacy hedging, front gates, and fencing with lighting enhance the property's kerb appeal, offering a warm welcome to residents and guests alike. The rear garden is a true gem, featuring various seating areas to bask in the sunshine with timber decked patios, plum slate and stone flagged patio areas with lighting, and fencing surround, this outdoor haven requires minimal maintenance. A large detached garage with an electric up and over door, power, and lighting, along with a separate brick-built boiler house and store, complete the outdoor amenities, ensuring that every aspect of this property has been designed with both style and functionality in mind.