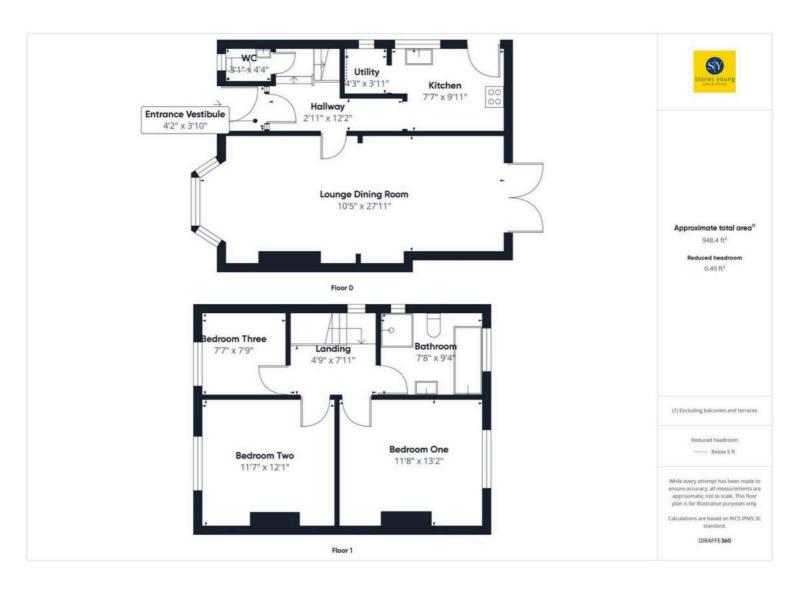

# **Entrance Vestibule**

Original tiled flooring, composite double glazed front door, spotlighting, internal oak style internal door.

# Hallway

Wood style flooring, panel radiator, staircase to first floor, built in cupboard, recessed spotlights.

## Cloakroom

2-pce white suite, low level toilet, hand wash basin, uPVC double glazed window, part tiled walls, tiled effect vinyl flooring.

# Lounge

Large uPVC double glazed bay window, stunning outlooks over front garden and towards Whalley Nab. Panel radiator, wall light points, feature limestone fireplace surround, granite inset & hearth with contemporary log effect gas fire, TV point, open to dining room:

# **Dining Room**

Wood style flooring, uPVC double glazed french doors to garden, panel radiator, open to lounge:

## **Kitchen**

Modern white high gloss wall and base units, complementary worktops, tiled effect splashback, under unit led lighting, plinth spotlighting, integrated electric neff oven, 4-ring Bosch induction hob, extractor canopy over, stainless steel sink drainer unit with mixer tap, space for tumble dryer, uPVC double glazed window, side stable style uPVC double glazed door.

#### **Utility Room**

Plumbing for washing machine, space for fridge, laminate worktops, vinyl flooring, uPVC double glazed window, shelving.

# Landing

Loft access, partly boarded with ladder and lighting, uPVC double glazed window, recessed spotlights.

#### **Bedroom One**

uPVC double glazed window, recessed spotlights, panel radiator, fantastic views across towards Pendle Hill and surrounding countryside.

## **Bedroom Two**

uPVC double glazed window, panel radiator, fabulous front views across Whalley Nab.

#### **Bedroom Three**

uPVC double glazed window, superb views over whalley Nab, panel radiator, wood style flooring.

#### **Bathroom**

Spacious deluxe modern 4-pace suite comprising freestanding bath with central mixer tap, hand held shower fitment, low level w.c., pedestal wash basin with mixer tap, corner shower enclosure with aqua panelled walls and electric shower, part tiled walls, panelled ceiling with recessed spotlights, wood style flooring, chrome ladder style radiator, panel radiator, 2x uPVC double glazed windows, recessed floor spotlights.