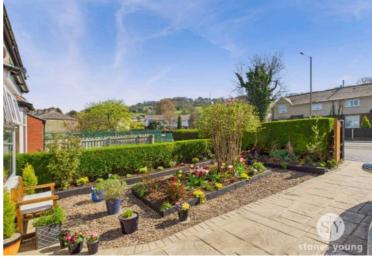

Step outside into the picturesque outside space of this property, and you'll discover an outdoor oasis waiting to be enjoyed. The front and side driveway provides ample private parking for up to 4 cars, complemented by stone gravelled garden areas and beautifully landscaped beds and borders.

Privacy hedging, front gates, and fencing with lighting enhance the property's kerb appeal, offering a warm welcome to residents and guests alike. The rear garden is a true gem, featuring various seating areas to bask in the sunshine with timber decked patios, plum slate and stone flagged patio areas with lighting, and fencing surround, this outdoor haven requires minimal maintenance. A large detached garage with an electric up and over door, power, and lighting, along with a separate brick-built boiler house and store, complete the outdoor amenities, ensuring that every aspect of this property has been designed with both style and functionality in mind.