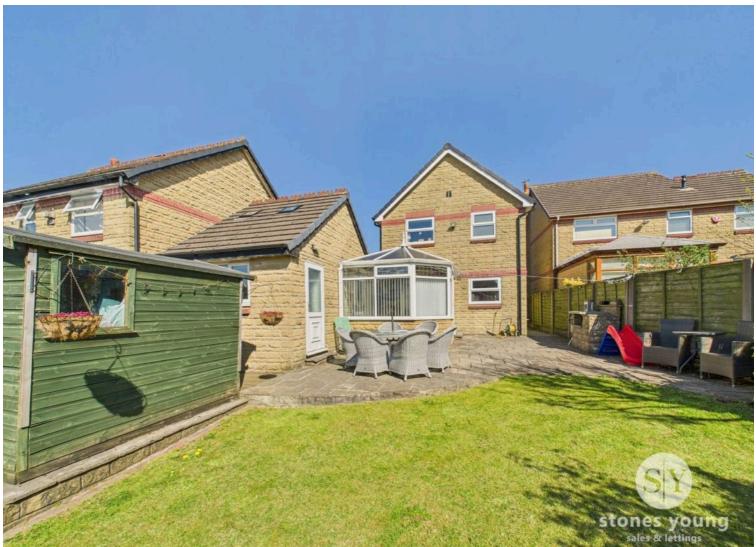

Outside, the property offers an impressive outdoor space that complements the interior living areas perfectly. A lawned front garden area welcomes you upon arrival, leading to a side tarmac driveway that can accommodate 3/4 cars, ensuring convenient and secure parking options. A side gate offers access to the beautiful deceptive rear garden, which features an attractive lawned area, a generously sized stone paved patio ideal for outdoor entertaining, well-stocked planted borders, a handy timber store, a cold-water

tap, and timber fencing that surrounds the space, ensuring privacy and tranquillity for residents, adding to the overall appeal and practicality of this exceptional family home.

- Desirable Detached Family Home
- Superb Plot Excellent Extended Accommodation
- 4 Flexible Bedrooms; En-suite & Family Bathroom
- Versatile Office Side Extension; Kitchen & 2-pce Cloaks
- Lounge Open To Dining Room; Conservatory
- Favoured Cul-De-Sac Location On Popular Development
- Fantastic Potential To Enhance Further
- Generous Landscaped Gardens & Patio; Large 3 Car Drive