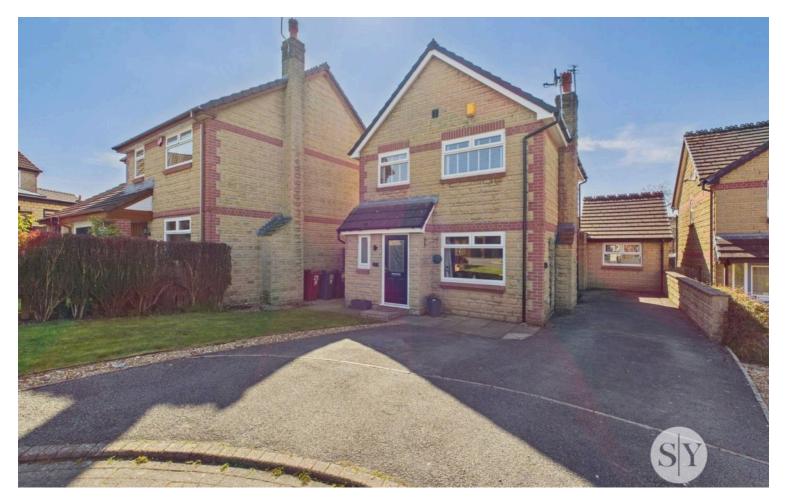

# 23 Spa Garth, Clitheroe

£319,950 Freehold

Desirable 4 bedroom extended detached home on favoured cul-de-sac within popular development, with a superb deceptive garden plot, flexible family accommodation with further potential and an ample 3-car driveway.

Council Tax band: D

Tenure: Freehold

EPC Energy Efficiency Rating: C

EPC Environmental Impact Rating: C

Set in a favoured cul-de-sac location within a popular development, this desirable 4-bedroom detached house stands proud on a superb plot. Offering excellent extended accommodation, this versatile family home boasts 4 flexible bedrooms over 2 floors, including an en-suite shower room and family bathroom. The property features a versatile office/bedroom side extension which has been converted and completely modernised, a kitchen, and a convenient 2-piece cloaks. The lounge opens seamlessly to the dining room which leads to a light filled conservatory, offering space for relaxation and entertainment leading out to the garden. With fantastic potential to enhance further, the property presents an opportunity for the new owners to personalise and make their mark.

Outside, the property offers an impressive outdoor space that complements the interior living areas perfectly. A lawned front garden area welcomes you upon arrival, leading to a side tarmac driveway that can accommodate 3/4 cars, ensuring convenient and secure parking options. A side gate offers access to the beautiful deceptive rear garden, which features an attractive lawned area, a generously sized stone paved patio ideal for outdoor entertaining, well-stocked planted borders, a handy timber store, a cold-water