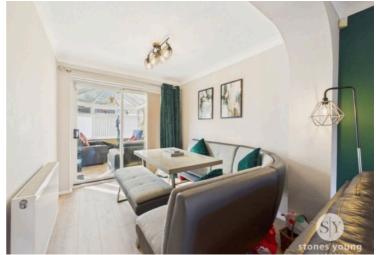

# Conservatory

uPVC double glazed windows and side external door to garden, tiled floor, TV point, attractive outlooks across garden, door to extension office & bedroom.