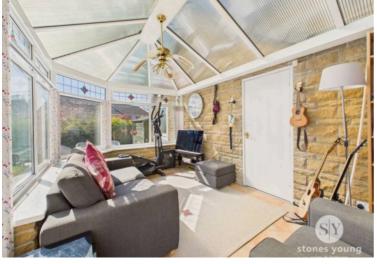

# Conservatory

uPVC double glazed windows and side external door to garden, tiled floor, TV point, attractive outlooks across garden, door to extension office & bedroom.