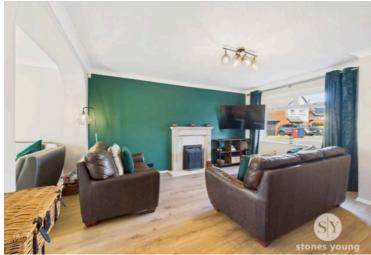

# **Open Lounge & Dining Room**

Wood style flooring, feature fireplace surround housing electric fire, TV point, panel radiator, uPVC double glazed window, spindle staircase to first floor, open to dining area with panel radiator, sliding patio doors to conservatory.