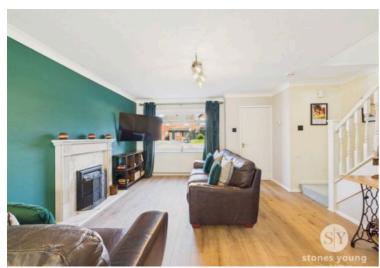

# **Open Lounge & Dining Room**

Wood style flooring, feature fireplace surround housing electric fire, TV point, panel radiator, uPVC double glazed window, spindle staircase to first floor, open to dining area with panel radiator, sliding patio doors to conservatory.