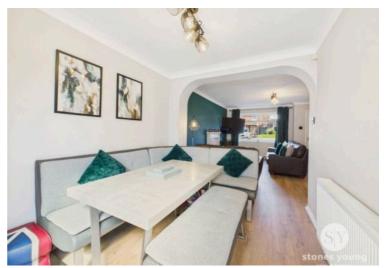

# **Open Lounge & Dining Room**

Wood style flooring, feature fireplace surround housing electric fire, TV point, panel radiator, uPVC double glazed window, spindle staircase to first floor, open to dining area with panel radiator, sliding patio doors to conservatory.

# Conservatory

uPVC double glazed windows and side external door to garden, tiled floor, TV point, attractive outlooks across garden, door to extension office & bedroom.