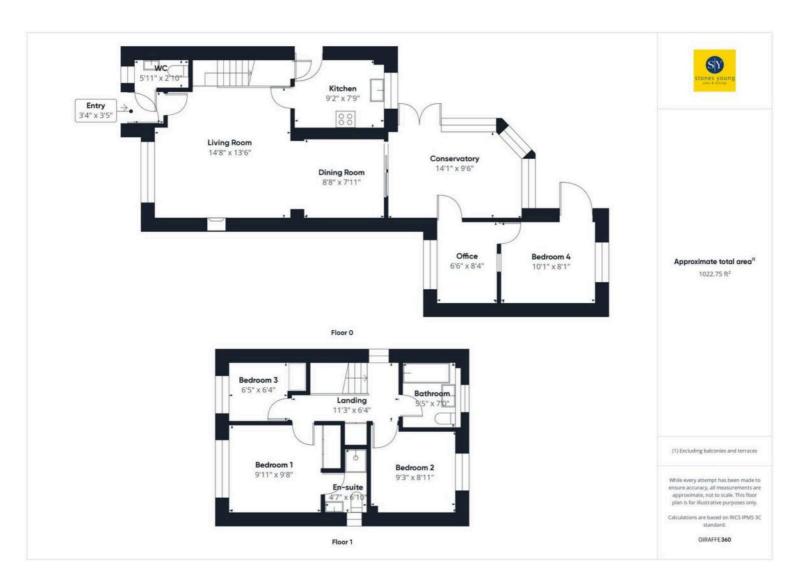

# **Entrance Hallway**

uPVC double glazed front door.

## Cloakroom

2-pce suite, pedestal wash basin, low level toilet, uPVC double glazed window, alarm panel.

# **Open Lounge & Dining Room**

Wood style flooring, feature fireplace surround housing electric fire, TV point, panel radiator, uPVC double glazed window, spindle staircase to first floor, open to dining area with panel radiator, sliding patio doors to conservatory.

## **Kitchen**

Oak style wall and base units, laminate working surfaces, tiled splashback, sink and drainer unit with mixer tap, plumbing for washing machine and dishwasher, integrated fridge freezer & electric oven, 4-ring hob, under unit spotlights, tiled flooring, built in store cupboard, uPVC double glazed window & side external door.

# Conservatory

uPVC double glazed windows and side external door to garden, tiled floor, TV point, attractive outlooks across garden, door to extension office & bedroom.

## Office

Office/bedroom- flexible space in side extension, carpet flooring, uPVC double glazed window, phone point, door to bedroom 4.

# **Bedroom Four**

Versatile bedroom or ground floor sitting room or separate studio room with uPVC double glazed external door to garden, uPVC double glazed window, 2 x ceiling sun tunnels.

# Landing

Spindle balustrade, panel radiator, uPVC double glazed window, loft access, cupboard also housing wall mounted Worcester combination gas central heating boiler.

#### Bedroom 1

Carpet flooring, TV point, panel radiator, uPVC double glazed window, outlooks across cul-de-sac, built in triple wardrobe.

#### **En Suite**

3-pce white suite comprising shower enclosure with thermostatic shower, low level w.c., pedestal wash basin, vinyl flooring, part tiled walls, chrome ladder style radiator, extractor fan, uPVC double glazed window.

## Bedroom 2

Carpet flooring, panel radiator, uPVC double glazed window, lovely view of Clitheroe Castle.

# Bedroom 3

Carpet flooring, uPVC double glazed window, panel radiator, built in wardrobe, aspects over cul-de-sac.

## **Bathroom**

3-pce suite comprising low level w.c., pedestal wash basin, panelled bath with mixer tap and shower over, chrome ladder style radiator, extractor fan, uPVC double glazed window, vinyl flooring, part tiled walls.