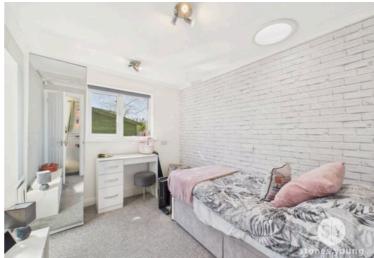

#### Bedroom 1

Carpet flooring, TV point, panel radiator, uPVC double glazed window, outlooks across cul-de-sac, built in triple wardrobe.

## Bedroom 2

Carpet flooring, panel radiator, uPVC double glazed window, lovely view of Clitheroe Castle.

# Bedroom 3

Carpet flooring, uPVC double glazed window, panel radiator, built in wardrobe, aspects over cul-de-sac.