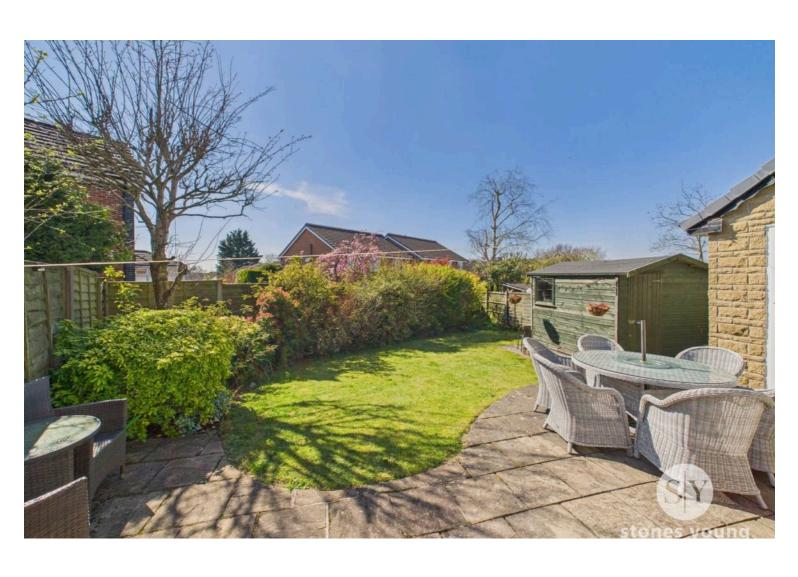

Outside, the property offers an impressive outdoor space that complements the interior living areas perfectly. A lawned front garden area welcomes you upon arrival, leading to a side tarmac driveway that can accommodate 3/4 cars, ensuring convenient and secure parking options. A side gate offers access to the beautiful deceptive rear garden, which features an attractive lawned area, a generously sized stone paved patio ideal for outdoor entertaining, well-stocked planted borders, a handy timber store, a cold-water

tap, and timber fencing that surrounds the space, ensuring privacy and tranquillity for residents, adding to the overall appeal and practicality of this exceptional family home.

- Desirable Detached Family Home
- Superb Plot Excellent Extended Accommodation
- 4 Flexible Bedrooms; En-suite & Family Bathroom
- Versatile Office Side Extension; Kitchen & 2-pce Cloaks
- Lounge Open To Dining Room; Conservatory
- Favoured Cul-De-Sac Location On Popular Development
- Fantastic Potential To Enhance Further
- Generous Landscaped Gardens & Patio; Large 3 Car Drive