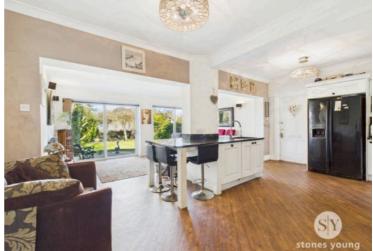

## **Kitchen Diner**

Range if fitted wall and base units with contrasting granite worksurfaces, kitchen island with breakfast bar, sink and drainer, integrated dishwasher, gas aga, space for american fridge freezer, multifuel stove, parquet flooring, wall mounted fire, two upvc doivle glazed patio doors