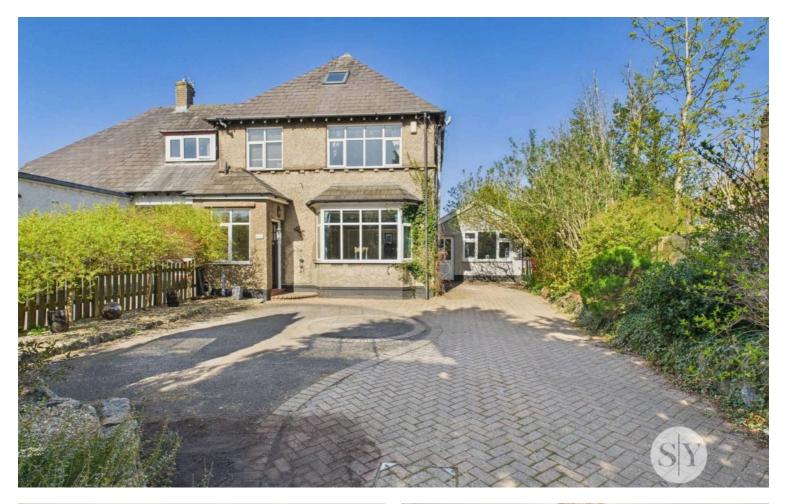

# 89a Chatburn Road, Clitheroe

£425,000 Freehold

\*EXTENDED THREE BEDROOM FAMILY HOME WITH ADDITIONAL ATTIC ROOM\* Located in this prime Clitheroe location, this property sits on an impressive plot with stunning outdoor space creating a rear gem with outstanding potential.

This impressive three bedroom semi detached home offers a perfect blend of contemporary design, traditional charm and everything you could possibly need from a family home. Upon entering, you are greeted by a welcoming hallway with understairs storage, ideal for keeping coats and shoes neatly organised. The spacious lounge, flooded with natural light, provides the ideal space for relaxation. The heart of the home is the large impressive kitchen/diner family room, complete with patio doors leading to the expansive private rear garden. The kitchen is a culinary delight, boasting a multifuel stove, gas AGA, kitchen island, quartz worksurfaces, and a breakfast bar. A versatile garage conversion offers additional space, incorporating an office and utility room along with wc, adding practicality to this already exceptional property.

Outside, the property benefits from driveway parking for several vehicles, allowing for ease and convenience. The large rear garden offers private with the mature trees and bushes while providing a tranquil retreat, perfect for enjoying outdoor gatherings or for children to enjoy. Ideally situated within walking distance of Clitheroe Town Centre and local schools, this property presents a rare opportunity to acquire a stylish and versatile family home in a sought-after location. For those with further ambitions and an eye for development, the side of the property boasts potential for additional extension and opportunities to add value.