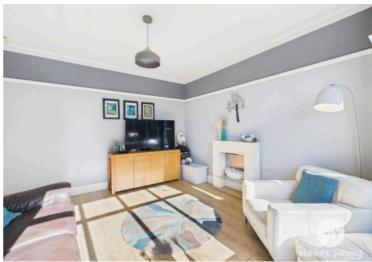

tio doors

### Office

Converted garage with fitted storage housing consumer unit, office tiled flooring, upvc double glazed window and door to driveway

## **Utility Room/Storage**

Large storage room with plumbing for washing machine, combi boiler, wc, velux window, upvc double glazed door to rear garden

## Landing

Carpet flooring, panel radiator, spiral staircase to attic room

### Bedroom 1

Laminte flooring, panel radiator, upvc double glazed window

### Bedroom 2

Laminate flooring, panel radiator, upvc double glazed windows

### Bedroom 3

Laminate flooring, panel radiator, upvc double glazed window

## **Bathroom**

Three piece suite with shower over bath, Wc and sink, panel radiator, upvc double glazed window

### **Attic**

Carpet flooring, double glazed velux windows