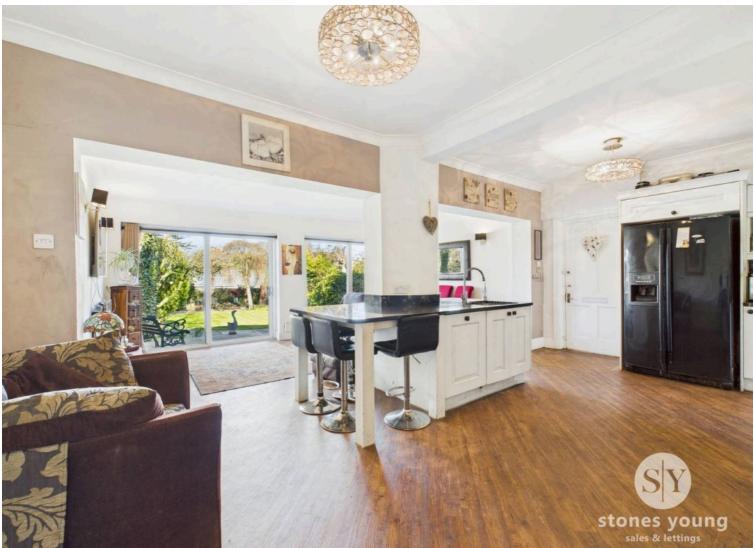

This impressive three bedroom semi detached home offers a perfect blend of contemporary design, traditional charm and everything you could possibly need from a family home. Upon entering, you are greeted by a welcoming hallway with understairs storage, ideal for keeping coats and shoes neatly organised. The spacious lounge, flooded with natural light, provides the ideal space for relaxation. The heart of the home is the large impressive kitchen/diner family room, complete with patio doors leading to the expansive private rear garden. The kitchen is a culinary delight, boasting a multifuel stove, gas AGA, kitchen island, quartz worksurfaces, and a breakfast bar. A versatile garage conversion offers additional space, incorporating an office and utility room along with wc, adding practicality to this already exceptional property.

## **Kitchen Diner**

Range if fitted wall and base units with contrasting granite worksurfaces, kitchen island with breakfast bar, sink and drainer, integrated dishwasher, gas aga, space for american fridge freezer, multifuel stove, parquet flooring, wall mounted fire, two upvc doivle glazed patio doors