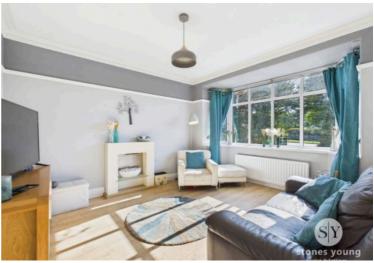

zed patio doors

### Office

Converted garage with fitted storage housing consumer unit, office tiled flooring, upvc double glazed window and door to driveway

## **Utility Room/Storage**

Large storage room with plumbing for washing machine, combi boiler, wc, velux window, upvc double glazed door to rear garden

## Landing

Carpet flooring, panel radiator, spiral staircase to attic room

### Bedroom 1

Laminte flooring, panel radiator, upvc double glazed window

### Bedroom 2

Laminate flooring, panel radiator, upvc double glazed windows

### Bedroom 3

Laminate flooring, panel radiator, upvc double glazed window

## **Bathroom**

Three piece suite with shower over bath, Wc and sink, panel radiator, upvc double glazed window

### **Attic**

Carpet flooring, double glazed velux windows