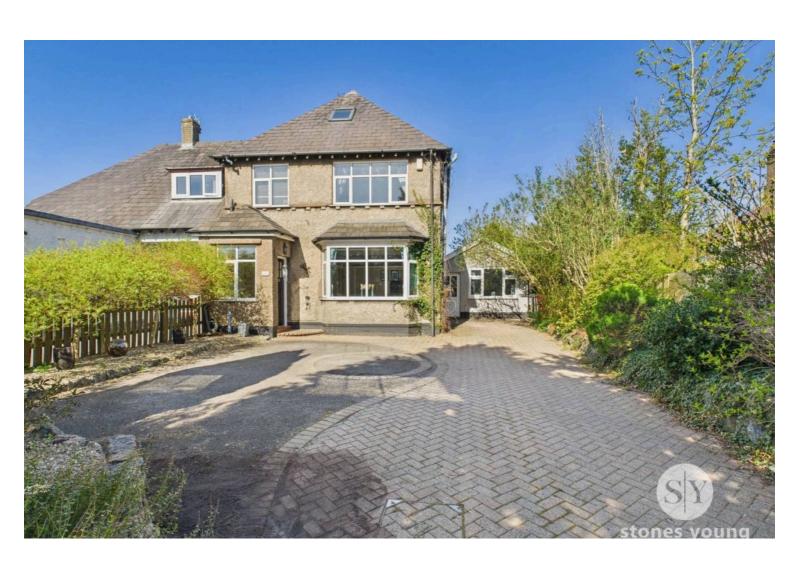

# 89a Chatburn Road, Clitheroe

£425,000 Freehold

\*EXTENDED THREE BEDROOM FAMILY HOME WITH ADDITIONAL ATTIC ROOM\* Located in this prime Clitheroe location, this property sits on an impressive plot with stunning outdoor space creating a rear gem with outstanding potential.

This impressive three bedroom semi detached home offers a perfect blend of contemporary design, traditional charm and everything you could possibly need from a family home. Upon entering, you are greeted by a welcoming hallway with understairs storage, ideal for keeping coats and shoes neatly organised. The spacious lounge, flooded with natural light, provides the ideal space for relaxation. The heart of the home is the large impressive kitchen/diner family room, complete with patio doors leading to the expansive private rear garden. The kitchen is a culinary delight, boasting a multifuel stove, gas AGA, kitchen island, quartz worksurfaces, and a breakfast bar. A versatile garage conversion offers additional space, incorporating an office and utility room along with wc, adding practicality to this already exceptional property.

Outside, the property benefits from driveway parking for several vehicles, allowing for ease and convenience. The large rear garden offers private with the mature trees and bushes while providing a tranquil retreat, perfect for enjoying outdoor gatherings or for children to enjoy. Ideally situated within walking distance of Clitheroe Town Centre and local schools, this property presents a rare opportunity to acquire a stylish and versatile family home in a sought-after location. For those with further ambitions and an eye for development, the side of the property boasts potential for additional extension and opportunities to add value.