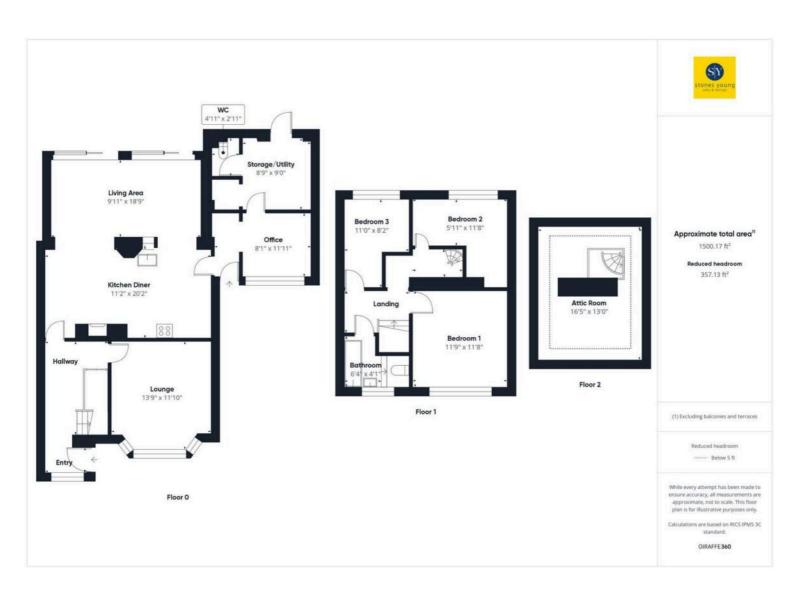

This impressive three bedroom semi detached home offers a perfect blend of contemporary design, traditional charm and everything you could possibly need from a family home. Upon entering, you are greeted by a welcoming hallway with understairs storage, ideal for keeping coats and shoes neatly organised. The spacious lounge, flooded with natural light, provides the ideal space for relaxation. The heart of the home is the large impressive kitchen/diner family room, complete with patio doors leading to the expansive private rear garden. The kitchen is a culinary delight, boasting a multifuel stove, gas AGA, kitchen island, quartz worksurfaces, and a breakfast bar. A versatile garage conversion offers additional space, incorporating an office and utility room along with wc, adding practicality to this already exceptional property.

Ascend the stairs to discover three double bedrooms, with the attic room offering endless possibilities as an office, hobby room, or music studio.

With the option to convert with building regulations for a fourth bedroom, this home truly caters to your evolving needs. A well-appointed three-piece family bathroom completes the accommodation.

## Hallway

Solid wood flooring, stairs to first floor, under stairs storage, panel radiator, upvc double glazed window

## Lounge

Laminate flooring, panel radiator, upvc double glazed window

## **Kitchen Diner**

Range if fitted wall and base units with contrasting granite worksurfaces, kitchen island with breakfast bar, sink and drainer, integrated dishwasher, gas aga, space for american fridge freezer, multifuel stove, parquet flooring, wall mounted fire, two upvc doivle glazed patio doors

### Office

Converted garage with fitted storage housing consumer unit, office tiled flooring, upvc double glazed window and door to driveway

## **Utility Room/Storage**

Large storage room with plumbing for washing machine, combi boiler, wc, velux window, upvc double glazed door to rear garden

## Landing

Carpet flooring, panel radiator, spiral staircase to attic room

### Bedroom 1

Laminte flooring, panel radiator, upvc double glazed window

### Bedroom 2

Laminate flooring, panel radiator, upvc double glazed windows

### Bedroom 3

Laminate flooring, panel radiator, upvc double glazed window

## **Bathroom**

Three piece suite with shower over bath, Wc and sink, panel radiator, upvc double glazed window

### **Attic**

Carpet flooring, double glazed velux windows