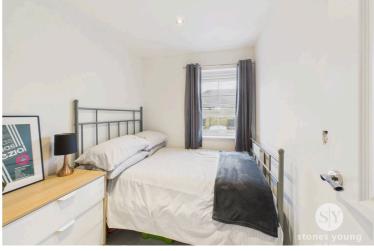

# **Bedroom Three**

Carpet flooring, recessed spotlights, panel radiator, uPVC double glazed window.