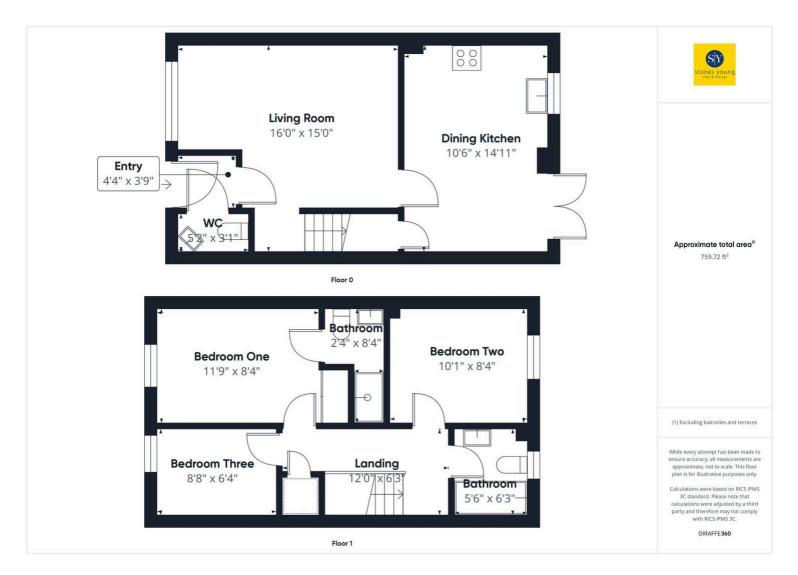

Council Tax band: D

Tenure: Freehold

EPC Energy Efficiency Rating: B

EPC Environmental Impact Rating: B

This impressive modern freehold semi-detached family home provides superbly appointed accommodation which is beautifully presented throughout and is situated in a prime position within Waddow Heights on this highly sought after new development just off Waddington Road. The property is within excellent walking distance of the town centre amenities, including an array of shops, restaurants and schools and offers good access to the train, bus station and local road networks. There are lovely countryside walks to enjoy from the doorstep to the nearby village of Waddington or neighbouring Brungerley Park. Upon entrance to the ground floor is a hallway with modern cloakroom, there is a generous front lounge with aspects to the front and side and staircase to the first floor. There is an open plan contemporary dining kitchen with an array of high gloss units and deluxe integrated appliances providing a beautiful light and airy social space with french doors flooding light in from the garden. The first floor has a good sized landing area and incorporates three excellent bedrooms with a modern upgraded en-suite shower room and family bathroom. This attractive home would be a perfect hassle free purchase. Externally there is a private tarmac front driveway

# **Entrance Hallway**

Mat flooring, panel radiator, composite front door.

#### Cloakroom

Modern 2-pce white suite, low level w.c., pedestal hand wash basin, panelled radiator.

# Lounge

Carpet flooring, TV point, panel radiator, recessed spotlights, uPVC double glazed window.

# **Dining Kitchen**

Range of modern high gloss fitted wall and base units with contrasting worksurfaces and upstands and under unit spotlights, stainless steel sink and drainer, integral electric cooker and gas hob, integral dishwasher, integral washing machine, integral fridge freezer, cupboard housing boiler, under stairs storage, wood effect flooring, panel radiator, uPVC double glazed window, uPVC double glazed french doors.

# Landing

Carpet flooring, storage cupboard, loft access, panel radiator.

#### **Bedroom One**

Carpet flooring, fitted mirrored wardrobes, panel radiator, recessed spotlights, uPVC double glazed window.

#### En-suite Shower Room

3-pce modern in white with shower enclosure with thermostatic shower, low level w.c., pedestal wash basin with mixer tap, panel radiator, tiled flooring and walls, recessed spotlighting, shaver point, chrome ladder style radiator.

## Bedroom Two

Carpet flooring, panel radiator, uPVC double glazed window.

# **Bedroom Three**

Carpet flooring, recessed spotlights, panel radiator, uPVC double glazed window.

#### Bathroom

Immaculate modern 3-pce white suite comprising panelled bath with mixer tap and thermostatic rain shower over and additional shower, low level w.c., pedestal wash basin with mixer tap, chrome ladder style radiator, uPVC double glazed window, fully tiled walls and tiled flooring, recessed spotlighting.