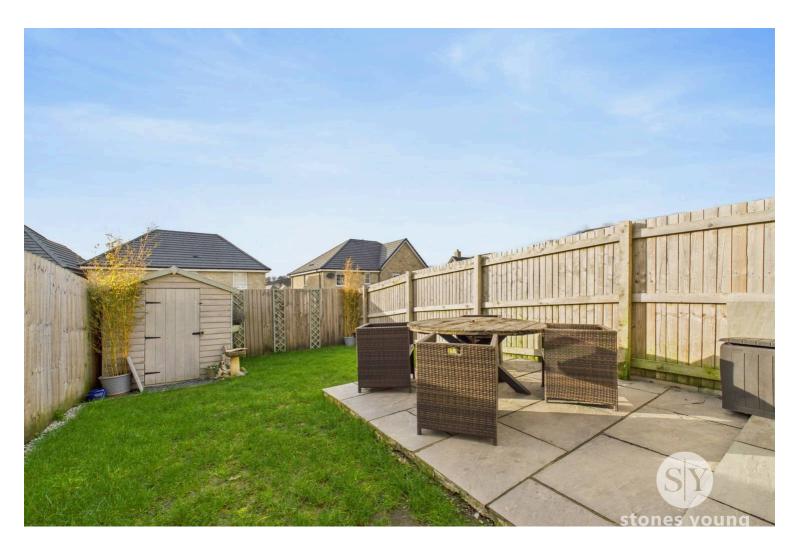

with parking for two cars. Side gate access leads to an ample private rear garden area, which has been recently landscaped largely laid to lawn with an extended indian stone flagged patio area and a good size storage shed and timber fencing surround. Early internal viewing is highly recommended.