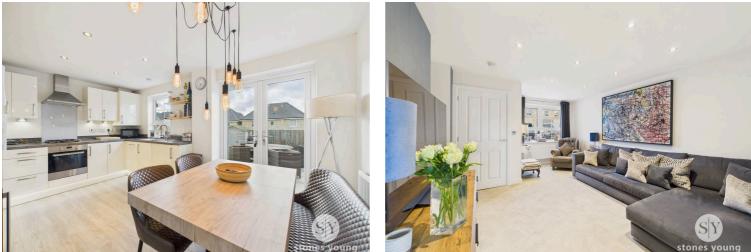

# Lounge

Carpet flooring, TV point, panel radiator, recessed spotlights, uPVC double glazed window.

# **Dining Kitchen**

Range of modern high gloss fitted wall and base units with contrasting worksurfaces and upstands and under unit spotlights, stainless steel sink and drainer, integral electric cooker and gas hob, integral dishwasher, integral washing machine, integral fridge freezer, cupboard housing boiler, under stairs storage, wood effect flooring, panel radiator, uPVC double glazed window, uPVC double glazed french doors.