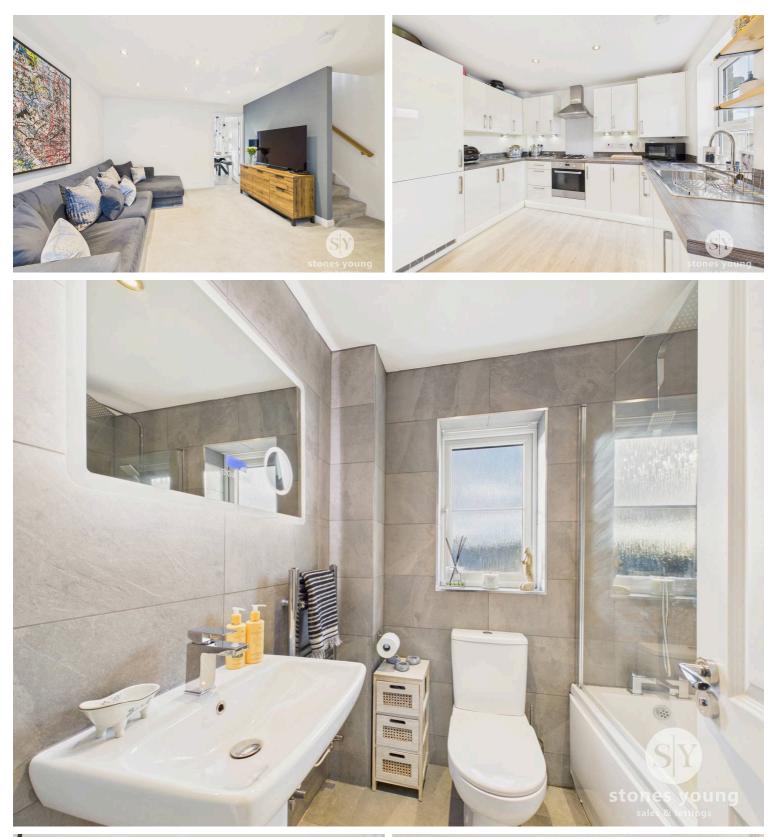

# **Dining Kitchen**

Range of modern high gloss fitted wall and base units with contrasting worksurfaces and upstands and under unit spotlights, stainless steel sink and drainer, integral electric cooker and gas hob, integral dishwasher, integral washing machine, integral fridge freezer, cupboard housing boiler, under stairs storage, wood effect flooring, panel radiator, uPVC double glazed window, uPVC double glazed french doors.

#### En-suite Shower Room

3-pce modern in white with shower enclosure with thermostatic shower, low level w.c., pedestal wash basin with mixer tap, panel radiator, tiled flooring and walls, recessed spotlighting, shaver point, chrome ladder style radiator.

#### Bathroom

Immaculate modern 3-pce white suite comprising panelled bath with mixer tap and thermostatic rain shower over and additional shower, low level w.c., pedestal wash basin with mixer tap, chrome ladder style radiator, uPVC double glazed window, fully tiled walls and tiled flooring, recessed spotlighting.