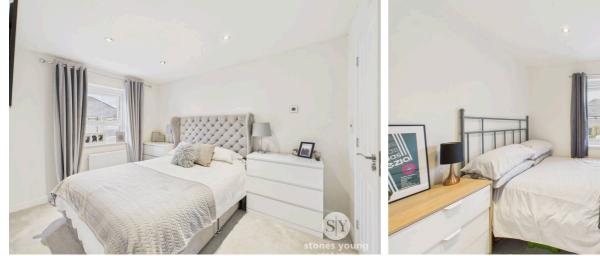

#### **Bedroom One**

Carpet flooring, fitted mirrored wardrobes, panel radiator, recessed spotlights, uPVC double glazed window.

## Bedroom Two

Carpet flooring, panel radiator, uPVC double glazed window.