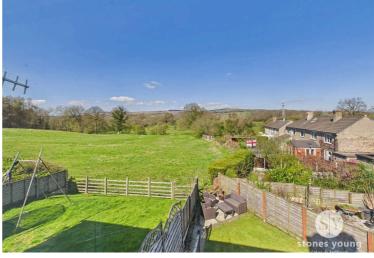

Upstairs, you will find three well proportioned bedrooms, all complete with fitted wardrobes. Bedrooms one and two are both doubles, with bedroom two being slightly smaller but enjoying unparalleled views of the local countryside to the rear. Completing the upstairs is a lovely four piece family bathroom, complete with shower enclosure, freestanding bath, wc and sink. Externally, the property is positioned on a sensational corner plot comprising of immaculate wrap around gardens, large garage, driveway parking and various seating areas so you can follow the sun throughout the day. The rear garden is conveniently low maintenance with raised decking providing a delightful position to enjoy easy access to the kitchen and elevated position to enjoy the rolling Ribble Valley countryside.

- Extended Three Bedroom Semi Detached Home with Potential for Further Development
- Large Garage with Potential for Workshop or Outbuilding
- No Onward Chain
- Exceptional Corner Plot with Enviable Outdoor Space
- Stunning Views to the Rear
- Council Tax Band B
- Not on a Water Meter
- Downstairs Utility and Shower Room