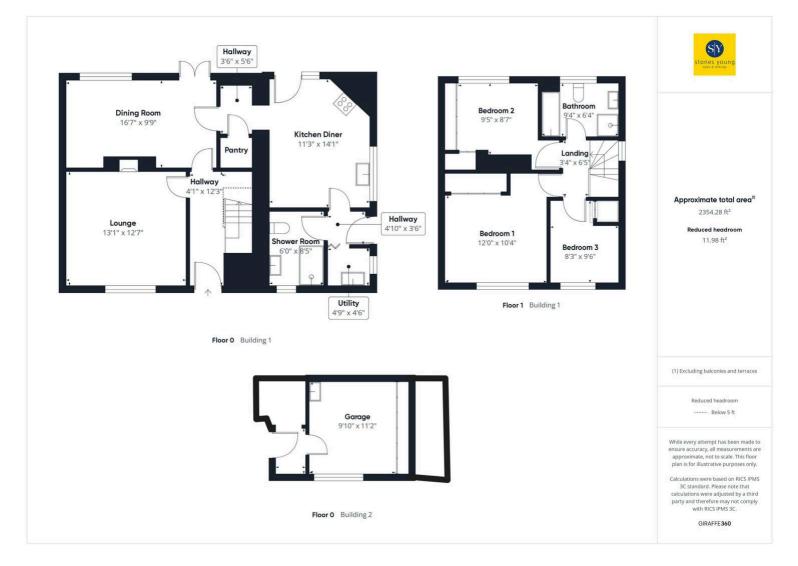

#### Hallway

Laminate flooring, stairs to first floor, storage cupboard, panel radiator.

# Lounge

Carpet flooring, multifuel stove, panel radiator, upvc double glazed window

# **Dining Room**

Varnished floorboards, multi fuel stove, panel radiator, upvc double glazed window, upvc double glazed door to garden

# Kitchen Diner

Range of fitted wall and base units with contrasting worksurfaces, stainless steel sink and drainer, space for cooker with 8 ring hob, integral dishwasher, wine cooler, space for American fridge freezer, walk in pantry cupboard, tiled flooring, upvc double glazed windows, composite stable door to garden

# Side Entrance

Tiled flooring

# Utility

With worktop housing sink, plumbed for washing machine and tumble dryer, tiled flooring, upvc double glazed window

#### Shower Room

Three piece suite with walk in shower, Wc and sink, tiled floor to ceiling, upvc double glazed frosted window

## Landing

Carpet flooring, storage cupboard, loft access to mostly boarded loft, upvc double glazed window

### Bedroom 1

Laminate flooring, fitted wardrobes, panel radiator, upvc double glazed windows

### Bedroom 2

Laminate flooring, fitted wardrobes, panel radiator, upvc double glazed windows

### Bedroom 3

Carpet flooring, fitted wardrobes, panel radiator, upvc double glazed windows

### Bathroom

Four piece suite with freestanding bath, shower enclosure, Wc and sink, heated towel rail, plentiful fitted storage, click flooring, upvc double glazed frosted window