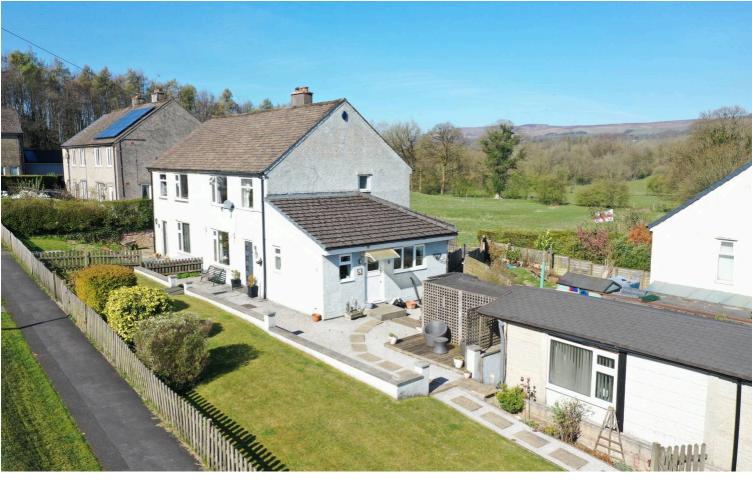

# £325,000 Freehold

\*STUNNING THREE BEDROOM SEMI DETACHED HOME ON AN AMAZING CORNER PLOT WITH SUMBLINE VIEWS TO THE REAR\* Located in the highly desirable village of Chatburn, this extended family home presents a versatile footprint with potential for further opportunities. Council Tax band: B

Upstairs, you will find three well proportioned bedrooms, all complete with fitted wardrobes. Bedrooms one and two are both doubles, with bedroom two being slightly smaller but enjoying unparalleled views of the local countryside to the rear. Completing the upstairs is a lovely four piece family bathroom, complete with shower enclosure, freestanding bath, wc and sink. Externally, the property is positioned on a sensational corner plot comprising of immaculate wrap around gardens, large garage, driveway parking and various seating areas so you can follow the sun throughout the day. The rear garden is conveniently low maintenance with raised decking providing a delightful position to enjoy easy access to the kitchen and elevated position to enjoy the rolling Ribble Valley countryside.

- Extended Three Bedroom Semi Detached Home with Potential for Further Development
- Large Garage with Potential for Workshop or Outbuilding
- No Onward Chain
- Exceptional Corner Plot with Enviable Outdoor Space
- Stunning Views to the Rear
- Council Tax Band B
- Not on a Water Meter
- Downstairs Utility and Shower Room