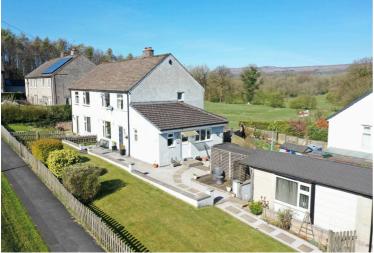

# £325,000 Freehold

\*STUNNING THREE BEDROOM SEMI DETACHED HOME ON AN AMAZING CORNER PLOT WITH SUMBLINE VIEWS TO THE REAR\* Located in the highly desirable village of Chatburn, this extended family home presents a versatile footprint with potential for further opportunities. Council Tax band: B

Tenure: Freehold

EPC Energy Efficiency Rating: C

EPC Environmental Impact Rating: C

\*STUNNING THREE BEDROOM SEMI DETACHED HOME ON AN AMAZING CORNER PLOT WITH SUMBLINE VIEWS TO THE REAR\* Located in the highly desirable village of Chatburn, this extended family home presents a versatile footprint with potential for further opportunities. Internally, the property is presented with a fresh, clean finish allowing the opportunity to move in without delay while providing you the opportunity to tailor the property to your own style. The downstairs boasts as central hallway leading into each of the spacious reception rooms in the form of a well proportioned lounge and adjacent dining room. The rooms are complimented by a multifuel stove with dual access ensuring that the heat floods the downstairs space. The property flows beautifully into the kitchen diner, located in the extension which features integrated appliances, walk in pantry and space for dining table while offering access to the side and rear of the property. Conveniently located by the side door are a utility and downstairs shower room, ideal for cleaning off muddy paws and boots and giving you the opportunity to keep the living spaces free to enjoy.

Upstairs, you will find three well proportioned bedrooms, all complete with fitted wardrobes. Bedrooms one and two are both doubles, with bedroom two being slightly smaller but enjoying unparalleled views of the local countryside to the rear. Completing the upstairs is a lovely four piece family bathroom, complete with shower enclosure, freestanding bath, wc and sink. Externally, the property is positioned on a sensational corner plot comprising of immaculate wrap around gardens, large garage, driveway parking and various seating areas so you can follow the sun throughout the day. The rear garden is conveniently low maintenance with raised decking providing a delightful position to enjoy easy access to the kitchen and elevated position to enjoy the rolling Ribble Valley countryside.

- Extended Three Bedroom Semi Detached Home with Potential for Further Development
- Large Garage with Potential for Workshop or Outbuilding
- No Onward Chain
- Exceptional Corner Plot with Enviable Outdoor Space
- Stunning Views to the Rear
- Council Tax Band B
- Not on a Water Meter
- Downstairs Utility and Shower Room