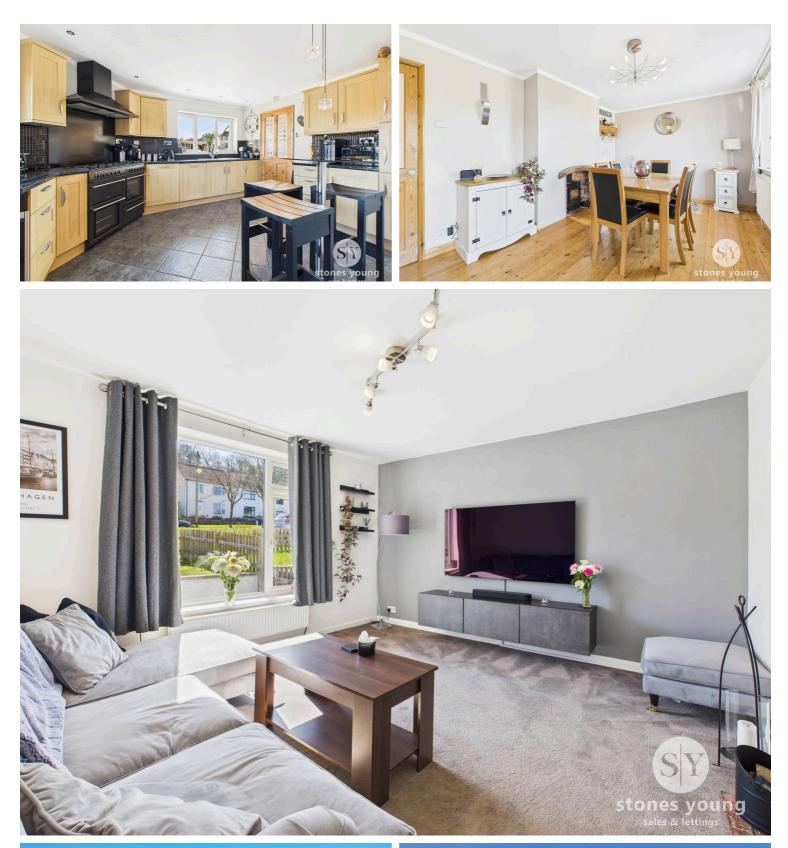

# Kitchen Diner

Range of fitted wall and base units with contrasting worksurfaces, stainless steel sink and drainer, space for cooker with 8 ring hob, integral dishwasher, wine cooler, space for American fridge freezer, walk in pantry cupboard, tiled flooring, upvc double glazed windows, composite stable door to garden

# Lounge

Carpet flooring, multifuel stove, panel radiator, upvc double glazed window