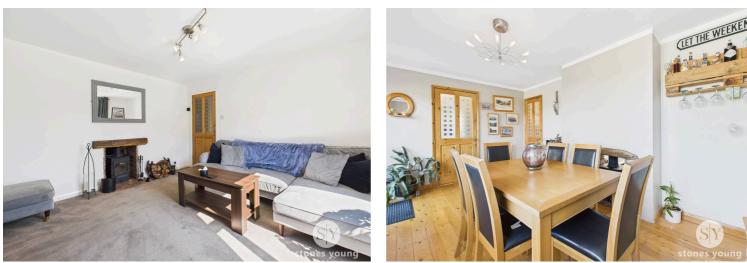

# Lounge

Carpet flooring, multifuel stove, panel radiator, upvc double glazed window

# **Dining Room**

Varnished floorboards, multi fuel stove, panel radiator, upvc double glazed window, upvc double glazed door to garden