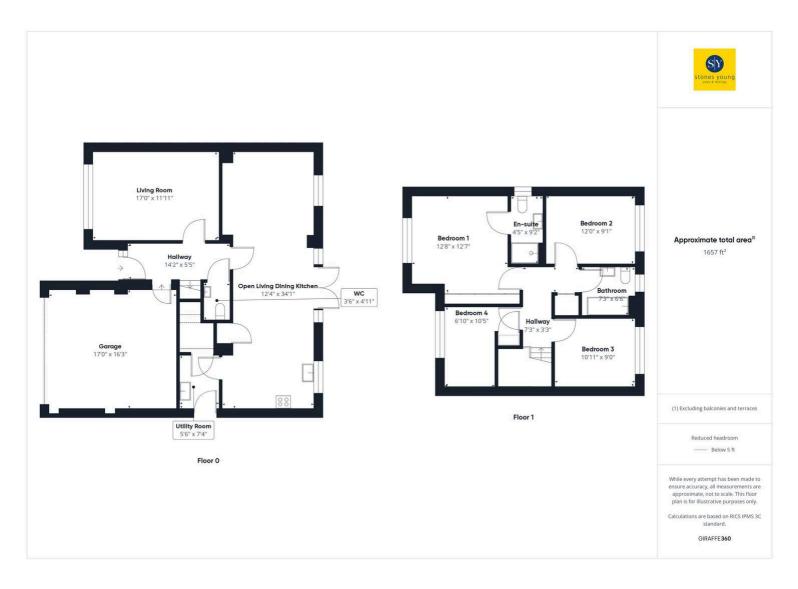

## **Entrance Hallway**

Wood effect ceramic flooring, staircase to first floor, panelled radiator, internal personal door to garage.

## Lounge

Carpet flooring, panelled radiator, television point, uPVC double glazed window looking out onto Cul-de-sac.

## Cloakroom

2 - pce white suite comprising low level w.c., wall hung wash basin with mixer tap, wood effect ceramic flooring, panelled radiator, recessed spotlighting.

## Open Plan Living Dining Kitchen

A stunning full width light filled sociable open room, truly the heart of the home with aspects over the south east facing garden. Kitchen Area: Contemporary range of fitted wall, base and drawer units with contrasting wood style worktops and upstands, under unit LED spotlighting, an array of integrated appliances including fridge freezer, AEG double electric oven and grill, 4-ring gas hob and splashback with stainless steel extractor filter canopy over, dishwasher, 1½ bowl sink drainer unit with mixer tap, wood style effect flooring, recessed spotlighting. Dining Area: wood effect flooring, built-in storage cupboard, panelled radiator, built-in shelving area, recessed spotlighting, uPVC windows and patio doors leading to rear garden,.

## **Open Living Area**

Superb light and airy open living area, wood effect ceramic flooring, panelled radiator, television point, recessed spotlighting, uPVC double glazed window.

# **Utility Room**

Modern white base units with complementary working surfaces and upstands, stainless steel sink drainer unit with mixer tap, plumbing for washing machine, space for dryer, wood effect ceramic flooring, recessed spotlighting, extractor fan, composite external rear door to garden, large built in cupboard.

## Landing

Carpet flooring, loft access, panelled radiator.

## **Bedroom One**

With an array of fitted furniture including built-in wardrobes, dressing table, and bedside units, carpet flooring, panelled radiator, uPVC double glazed window with pleasant distant views.

## En-suite

3-pce white suite comprising double shower enclosure with thermostatic shower over, sliding shower screen, Wall hung vanity wash basin with mixer tap, low level w.c., chrome ladder style radiator, fog free mirror, extractor fan, recessed spotlighting, part tiled walls, tiled flooring, uPVC frosted double glazed window.

## **Bedroom Two**

Carpet flooring, panelled radiator, uPVC double glazed window.

## **Bedroom Three**

Built-in wardrobe and desk, carpet flooring, panelled radiator, uPVC double glazed window.

## **Bedroom Four**

Carpet flooring, panelled radiator, uPVC double glazed window.

## **Bathroom**

3-pce white suite comprising panelled bath with mixer tap, thermostatic shower over, fixed glazed screen, low level w.c., wall hung vanity wash basin with mixer tap, chrome ladder style radiator, shaver point, fog free mirror, extractor fan, recessed spotlighting, uPVC double glazed window, part tiled walls, tiled flooring.