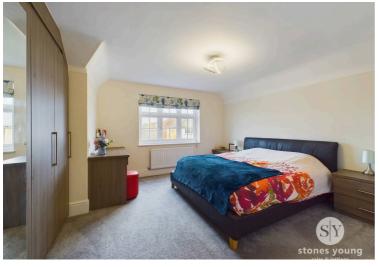

## **Bedroom One**

With an array of fitted furniture including built-in wardrobes, dressing table, and bedside units, carpet flooring, panelled radiator, uPVC double glazed window with pleasant distant views.