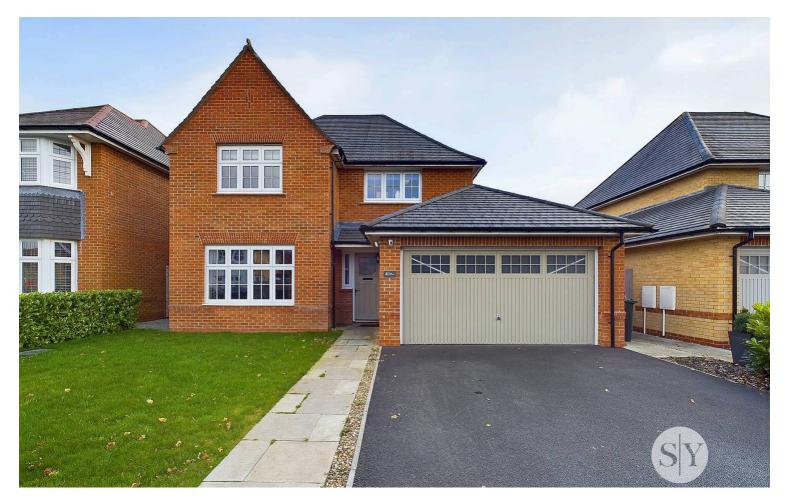

# 4 Alder Prospect, Barrow

£535,000 Freehold

STONES YOUNG PRESTIGE Impressive modern detached family home in cul-de-sac position. Open plan living, 4 bedrooms, en-suite, double garage, south east facing garden with patio. Ideal for family living and entertaining.

Council Tax band: F

Tenure: Freehold

EPC Energy Efficiency Rating: B

EPC Environmental Impact Rating: B

stones young prestige This impressive modern detached family home offers beautiful family accommodation in a fabulous cul-de-sac position on a highly sought after new development. The property boasts a light-filled open plan living dining kitchen, perfect for entertaining and every-day family living. The spacious front lounge and welcoming hallway provide a comfortable retreat, while the 4 excellent bedrooms, modern en-suite, and bathroom ensure ample space for the whole family. Additional features include a 2-piece cloaks, utility room, double garage, and drive, offering convenience and functionality. The south east facing rear garden and patio provide a private outdoor space.