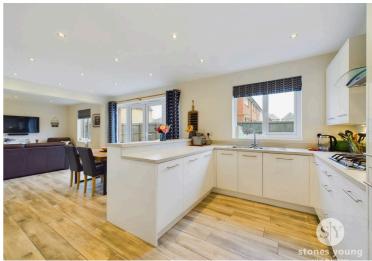

## Open Plan Living Dining Kitchen

A stunning full width light filled sociable open room, truly the heart of the home with aspects over the south east facing garden. Kitchen Area: Contemporary range of fitted wall, base and drawer units with contrasting wood style worktops and upstands, under unit LED spotlighting, an array of integrated appliances including fridge freezer, AEG double electric oven and grill, 4-ring gas hob and splashback with stainless steel extractor filter canopy over, dishwasher, 1½ bowl sink drainer unit with mixer tap, wood style effect flooring, recessed spotlighting. Dining Area: wood effect flooring, built-in storage cupboard, panelled radiator, built-in shelving area, recessed spotlighting, uPVC windows and patio doors leading to rear garden,.