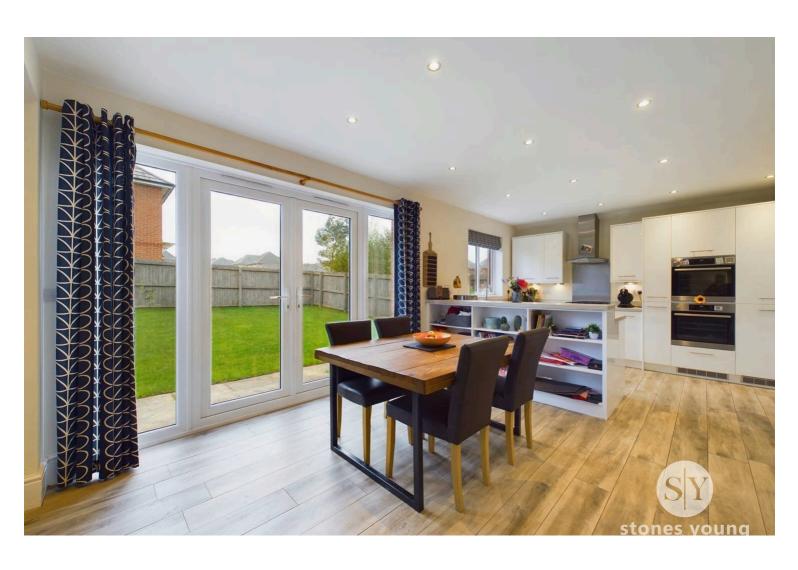

## Open Plan Living Dining Kitchen

A stunning full width light filled sociable open room, truly the heart of the home with aspects over the south east facing garden. Kitchen Area: Contemporary range of fitted wall, base and drawer units with contrasting wood style worktops and upstands, under unit LED spotlighting, an array of integrated appliances including fridge freezer, AEG double electric oven and grill, 4-ring gas hob and splashback with stainless steel extractor filter canopy over, dishwasher, 1½ bowl sink drainer unit with mixer tap, wood style effect flooring, recessed spotlighting. Dining Area: wood effect flooring, built-in storage cupboard, panelled radiator, built-in shelving area, recessed spotlighting, uPVC windows and patio doors leading to rear garden,.