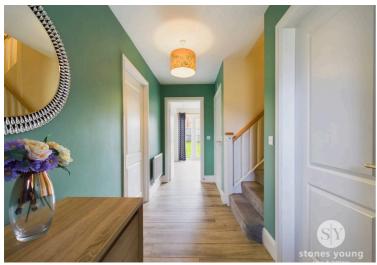

## **Entrance Hallway**

Wood effect ceramic flooring, staircase to first floor, panelled radiator, internal personal door to garage.