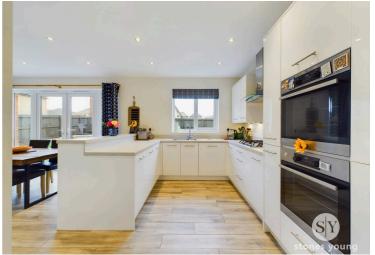

## Open Plan Living Dining Kitchen

A stunning full width light filled sociable open room, truly the heart of the home with aspects over the south east facing garden. Kitchen Area: Contemporary range of fitted wall, base and drawer units with contrasting wood style worktops and upstands, under unit LED spotlighting, an array of integrated appliances including fridge freezer, AEG double electric oven and grill, 4-ring gas hob and splashback with stainless steel extractor filter canopy over, dishwasher, 1½ bowl sink drainer unit with mixer tap, wood style effect flooring, recessed spotlighting. Dining Area: wood effect flooring, built-in storage cupboard, panelled radiator, built-in shelving area, recessed spotlighting, uPVC windows and patio doors leading to rear garden,.