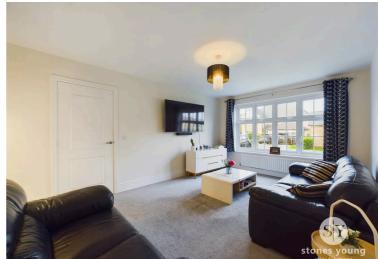

## Lounge

Carpet flooring, panelled radiator, television point, uPVC double glazed window looking out onto Cul-de-sac.

## **Open Living Area**

Superb light and airy open living area, wood effect ceramic flooring, panelled radiator, television point, recessed spotlighting, uPVC double glazed window.