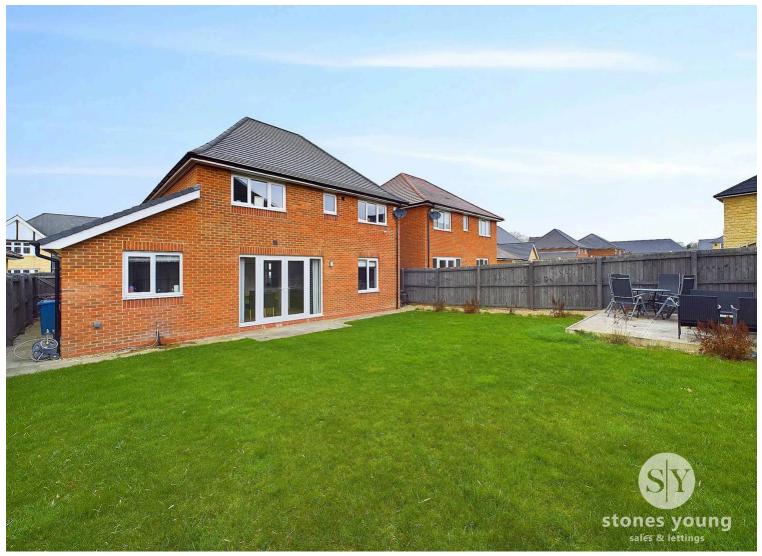

The outside space of this property is equally as impressive, with a tarmac double front driveway leading to an attached double garage with power, lighting, and internal access to the hallway. The front lawned garden area with paved pathways and side gate access adds to the property's kerb appeal. The south east facing rear garden is a highlight, featuring a largely laid-to-lawn area and patio space ideal for outdoor entertaining. The timber fencing surround ensures privacy, With its modern amenities, spacious layout, and well-maintained outdoor spaces, this

property offers a wonderful opportunity for a family looking for a comfortable and stylish home to call their own.

- Fabulous Cul-De-Sac Position On Favoured New Development
- No Chain Delay
- South East Facing Rear Garden & Patio
- Impressive Modern Detached Family Home
- 4 Excellent Bedrooms, Modern En-suite & Bathroom
- Beautiful Family Accommodation
- Light Filled Open Plan Living Dining Kitchen
- Spacious Front Lounge & Welcoming Hallway
- 2-pce Cloaks, Utility; Double Garage & Drive