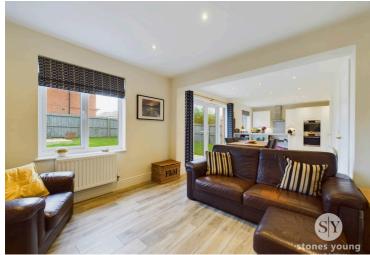

## Lounge

Carpet flooring, panelled radiator, television point, uPVC double glazed window looking out onto Cul-de-sac.

## **Open Living Area**

Superb light and airy open living area, wood effect ceramic flooring, panelled radiator, television point, recessed spotlighting, uPVC double glazed window.