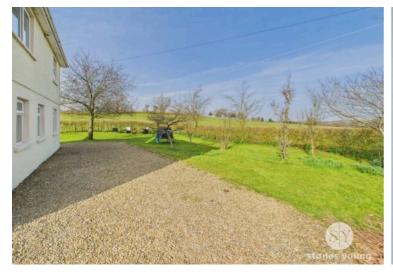

The expansive outside space that surrounds this property, offers a haven of tranquillity and serenity. The wrap-around garden presents stunning aspects from every angle, with the south-east facing side providing breathtaking views of open fields. A gravel pathway meanders around the property, leading to a large grassed area bordered by mature hedging and fences, creating a private oasis for relaxation and entertaining.

The property is further enhanced by a spacious driveway, providing ample parking for 6-8 vehicles and front double gates for added privacy and security. Embrace the beauty of outdoor living in this idyllic setting, and experience the joy of countryside living. Early viewing is recommended.