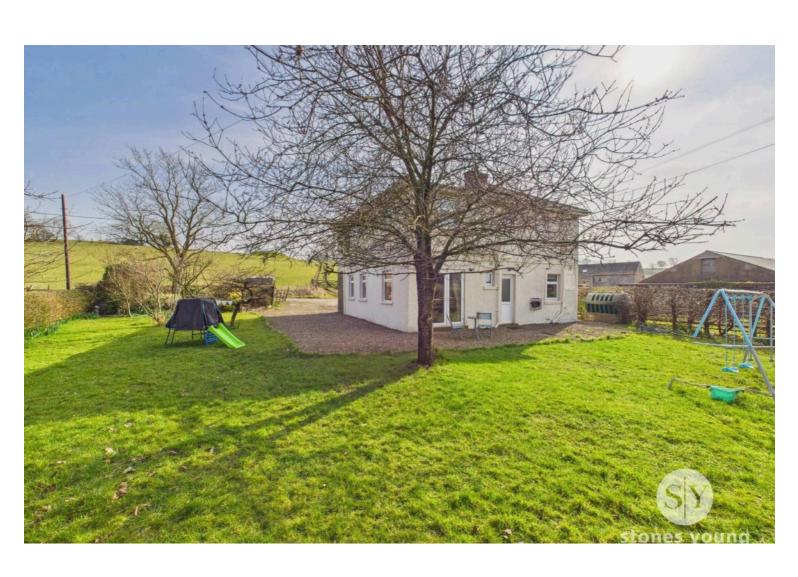

The expansive outside space that surrounds this property, offers a haven of tranquillity and serenity. The wrap-around garden presents stunning aspects from every angle, with the south-east facing side providing breathtaking views of open fields. A gravel pathway meanders around the property, leading to a large grassed area bordered by mature hedging and fences, creating a private oasis for relaxation and entertaining.

The property is further enhanced by a spacious driveway, providing ample parking for 6-8 vehicles and front double gates for added privacy and security. Embrace the beauty of outdoor living in this idyllic setting, and experience the joy of countryside living. Early viewing is recommended.