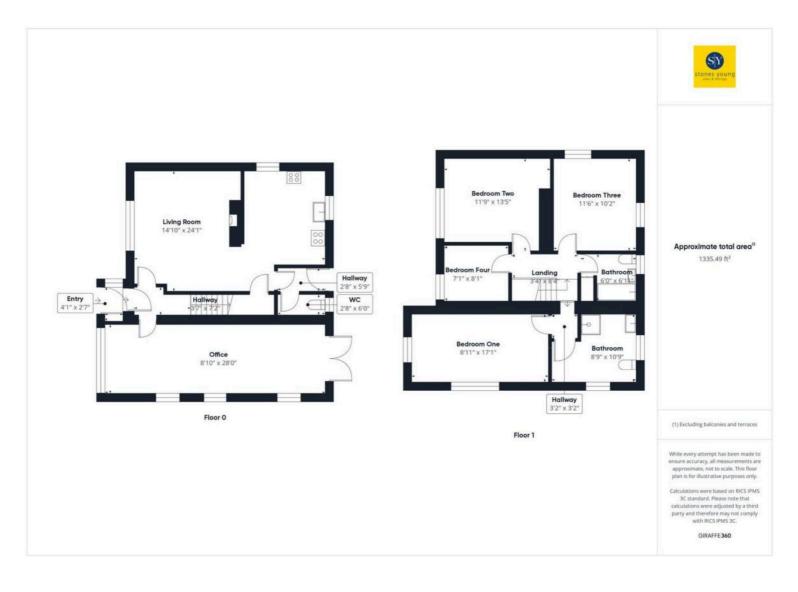

# **Entrance Porch**

uPVC double glazed front door, internal wood glazed door.

# Hallway

Panelled radiator, tiled flooring, staircase to first floor.

# Lounge

Feature stone fireplace, surround and hearth housing cast iron multi fuel stove, tiled flooring, panelled radiator, uPVC double glazed window, open through to kitchen.

# **Kitchen**

Range of fitted wall, base and drawer units with contrasting working surfaces, oil fired Rayburn and central heating boiler, stainless splash back, stainless steel extractor filter canopy over, stainless steel 1½ sink drainer unit with mixer tap, space for cooker, plumbing for washing machine and dishwasher, space for fridge freezer, panelled ceiling, extractor fan, tiled flooring, 2x uPVC double glazed windows with beautiful views across garden and neighbouring countryside.

# **Rear Hallway**

Tiled flooring, panelled radiator, uPVC double glazed external door with frosted glass.

# Cloakroom

Low level w.c., tiled flooring, uPVC double glazed frosted window.

# Open Plan Extended Dining Room & Office

Excellent spacious room with wood style flooring, panelled radiators, recessed spotlighting, uPVC double glazed windows showing stunning views of all aspects of surrounding fields and countryside.

# Landing

Carpet flooring, loft access.

#### **Bedroom One**

Carpet flooring, panelled radiator, uPVC double glazed windows with stunning outlooks.

### **Shower Room**

Spacious 3-pce suite comprising shower enclosure with glazed door, electric shower over, tiled walls, vanity wash basin with hot and cold taps, surface surround and cupboards under, low level w.c., tiled effect flooring, built-in cupboard housing hot water cyclinder, panelled radiator, uPVC double glazed windows with superb surrounding views.

#### **Bedroom Two**

Carpet flooring, panelled radiator, uPVC double glazed window with beautiful elevated open views.

# **Bedroom Three**

Carpet flooring, panelled radiator, uPVC double glazed windows with elevated open field views.

# **Bedroom Four**

Carpet flooring, panelled radiator, uPVC double glazed window.

# **Bathroom**

Birght 3-pce white suite comprising panelled bath with mixer tap and additional handheld attachment, pedestal wash basin with hot and cold taps, low level w.c., part tiled walls, tile effect flooring, built-in cupboard, panelled radiator, uPVC double glazed window with open field aspects and views.