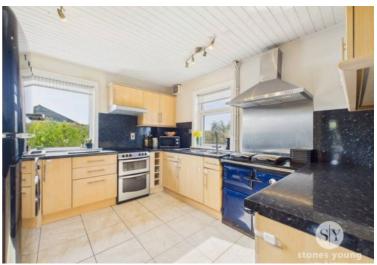

# **Kitchen**

Range of fitted wall, base and drawer units with contrasting working surfaces, oil fired Rayburn and central heating boiler, stainless splash back, stainless steel extractor filter canopy over, stainless steel 1½ sink drainer unit with mixer tap, space for cooker, plumbing for washing machine and dishwasher, space for fridge freezer, panelled ceiling, extractor fan, tiled flooring, 2x uPVC double glazed windows with beautiful views across garden and neighbouring countryside.