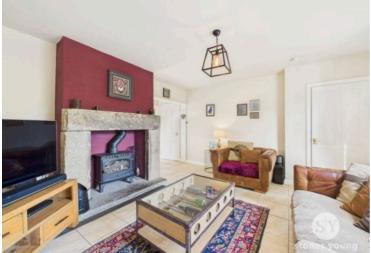

# Lounge

Feature stone fireplace, surround and hearth housing cast iron multi fuel stove, tiled flooring, panelled radiator, uPVC double glazed window, open through to kitchen.