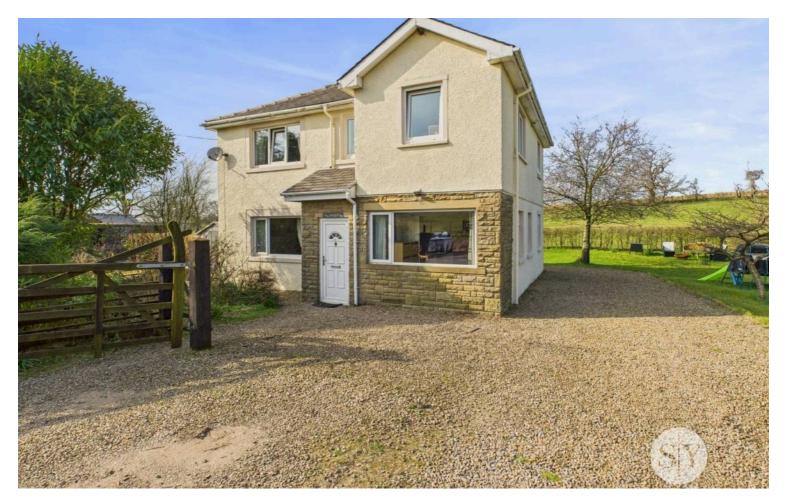

# Hollins Croft Cottage Stopper Lane, Rimington

£570,000 Freehold

STONES YOUNG PRESTIGE Desirable detached extended 4 bedroom home in beautiful rural village with wrap-around gardens and patio, with spacious lounge, open dining room and office, and ample indoor/outdoor entertaining space. Peaceful retreat with stunning views and large 8 car driveway.

Council Tax band: F

Tenure: Freehold

**EPC Energy Efficiency Rating: F** 

**EPC Environmental Impact Rating: F** 

STONES YOUNG PRESTIGE Nestled amidst the tranquillity of a picturesque village setting, this desirable extended detached family home effortlessly combines modern living with rural charm. The property boasts an impressive plot and welcomes you with its large wraparound gardens and patio, offering a seamless blend of indoor-outdoor living. Ideal for family living, the accommodation comprises 4 excellent bedrooms, including a spacious master, complemented by a large 3-pce shower room and an additional family bathroom. The open lounge, featuring a fireplace with multi fuel stove, seamlessly flows into the kitchen, while the sizeable extended dining room and office provide the flexibility and space desired for family living. Additional highlights include a 2-piece cloakroom and private 8car driveway, ensuring convenience and comfort for the whole family.

The property is further enhanced by a spacious driveway, providing ample parking for 6-8 vehicles and front double gates for added privacy and security. Embrace the beauty of outdoor living in this idyllic setting, and experience the joy of countryside living. Early viewing is recommended.

- Desirable Extended Detached Family Home
- Impressive Plot In Picturesque Rural Village Location
- Large Wrap Around Gardens and Patio
- 4 Excellent Bedrooms; Large 3-pce Shower & Family Bathroom
- Lounge With Fireplace Open To Kitchen; 2-pce Cloaks
- Sizeable Extended Open Dining Room & Office
- Flexible Accommodation Ideal For Family Living
- Beautiful Surrounding Views; Private 8 Car Driveway