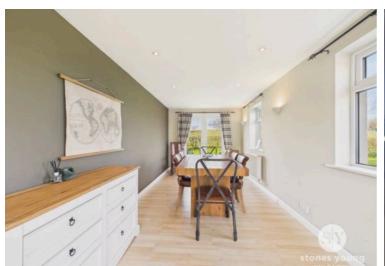

# Open Plan Extended Dining Room & Office

Excellent spacious room with wood style flooring, panelled radiators, recessed spotlighting, uPVC double glazed windows showing stunning views of all aspects of surrounding fields and countryside.