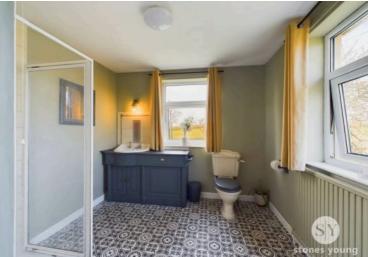

# **Bathroom**

Birght 3-pce white suite comprising panelled bath with mixer tap and additional handheld attachment, pedestal wash basin with hot and cold taps, low level w.c., part tiled walls, tile effect flooring, built-in cupboard, panelled radiator, uPVC double glazed window with open field aspects and views.