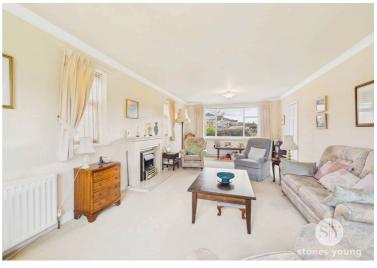

## Lounge

Superb full length light filled living room with carpet flooring, panelled radiators, television point, feature fireplace and surround housing electric fire, uPVC double glazed windows, uPVC french doors leading to rear garden with pleasant aspects.