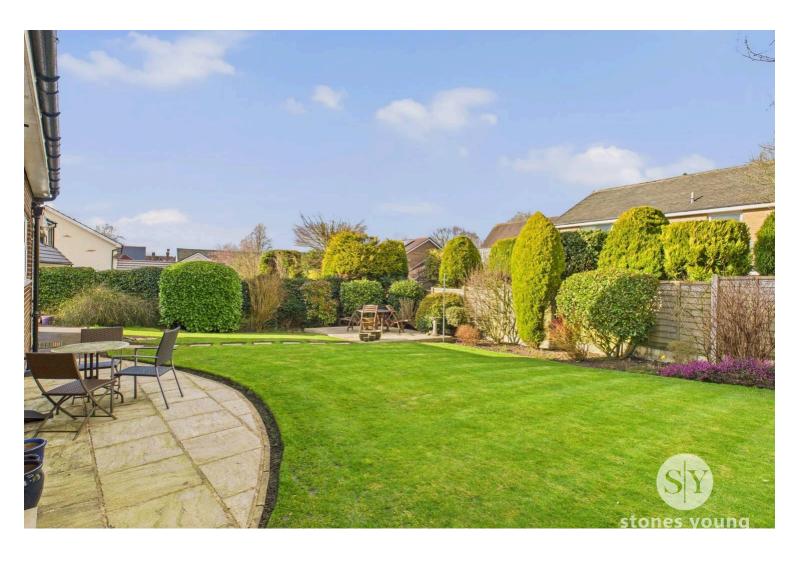

wall and front gates. Side pathways leading through to a lovely lawned rear garden with attractive mature well stocked borders and stone paved patio areas, cold water tap and timber fencing surround with built in store and timber storage shed. Early internal viewing is highly recommended.