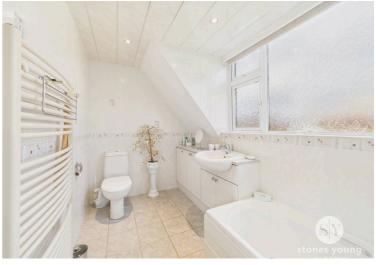

#### **Shower Room**

Modern 3-pce white suite comprising shower enclosure with folding glazed door, thermostatic shower, vanity wash basin with cupboard under, surface surround and concealed low level w.c., fully tiled walls, tiled flooring, shaver point, chrome ladder style radiator, uPVC double glazed frosted window, panelled ceiling with recessed spotlighting.