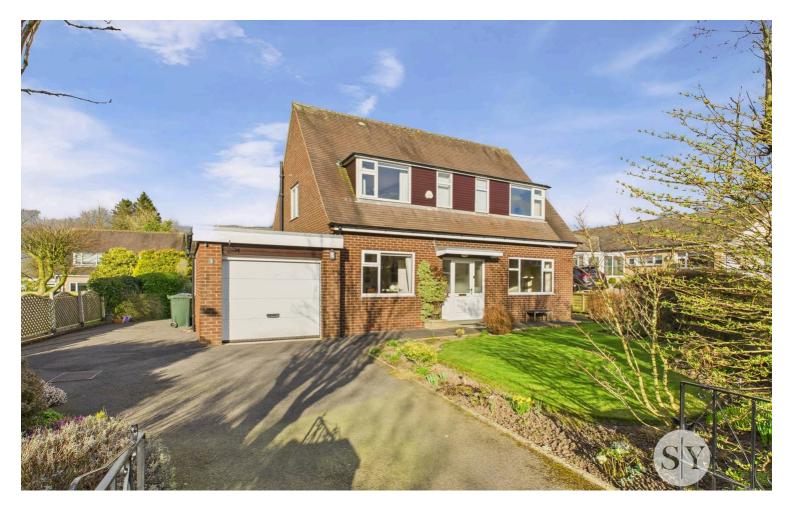

# 3 Pagefield Crescent, Clitheroe

£425,000 Freehold

\*\* IMMACULATELY PRESENTED 3 BEDROOM DETACHED HOME IN HIGHLY DESIRABLE LOCATION WITH NO ONWARD CHAIN \*\*
Situated on a spacious cul-de-sac position close to town with views of Pendle Hill, impressive accommodation with
superb further potential and generous established landscaped gardens, excellent drive and garage.

Council Tax band: F

Tenure: Freehold

EPC Energy Efficiency Rating: D

**EPC Environmental Impact Rating:** 

An immaculate presented detached home perfectly situated on Pagefield Crescent within a highly desirable established residential location within a beautiful spacious cul-de-sac position amongst similar style properties. This impressive house is only a short walk from the town centre and its array of amenities, schools and the train station and is almost at the foot of Pendle Hill with fabulous walks from the doorstep and excellent views from the first floor. The property has been lovingly maintained both inside and out and offers deceptive well appointed accommodation throughout. There is an attractive entrance hall on the ground floor with storage and a modern three piece shower room, sizeable light and airy lounge running the entire length of the house, flexible dining room to the front of the property and a bright fitted breakfast kitchen and separate utility. The first floor boasts three generous bedrooms with fitted wardrobes to the two larger doubles, a large family bathroom and further storage on the landing. The property is set on a beautiful well landscaped plot with a large tarmac front and side driveway with private parking for at least 3 cars, leading to an attached garage with electric up and over door, measuring 18'0" x 10'0" approx. with power and lighting and cold water tap with rear internal personal door to property. Lawned front garden area with established planted borders.