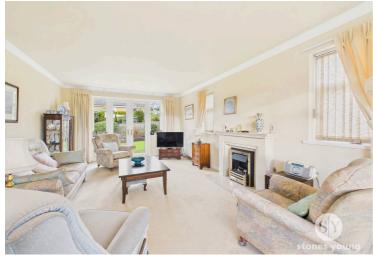

## Lounge

Superb full length light filled living room with carpet flooring, panelled radiators, television point, feature fireplace and surround housing electric fire, uPVC double glazed windows, uPVC french doors leading to rear garden with pleasant aspects.