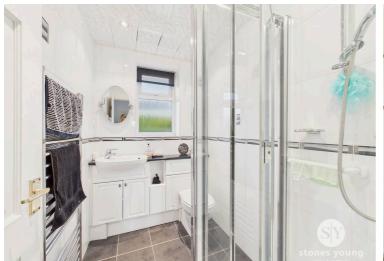

#### **Shower Room**

Modern 3-pce white suite comprising shower enclosure with folding glazed door, thermostatic shower, vanity wash basin with cupboard under, surface surround and concealed low level w.c., fully tiled walls, tiled flooring, shaver point, chrome ladder style radiator, uPVC double glazed frosted window, panelled ceiling with recessed spotlighting.