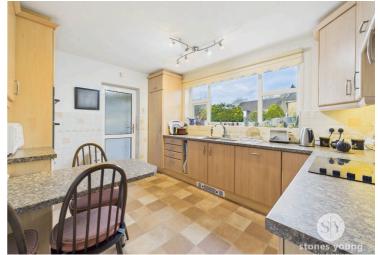

#### **Breakfast Kitchen**

Modern beech style fitted wall, base and drawer units with contrasting working surfaces, under unit lighting, kick plinth heater, breakfast bar area, twin bowl stainless steel sink drainer unit with mixer tap, built-in double oven and grill, electric hob with enclosed extractor filter canopy over, integrated dishwasher and fridge freezer, vinyl tiled effect flooring, part tiled walls, uPVC double glazed window overlooking rear garden, uPVC double glazed door to rear porch.