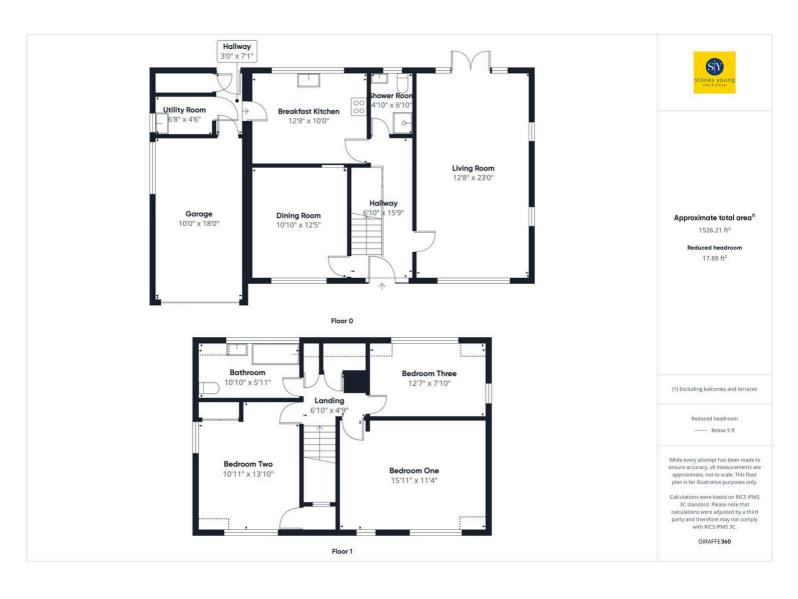

## **Entrance Hallway**

uPVC double glazed external door and windows, carpet flooring, panelled radiator, staircase to first floor, understairs storage cupboard.

## Lounge

Superb full length light filled living room with carpet flooring, panelled radiators, television point, feature fireplace and surround housing electric fire, uPVC double glazed windows, uPVC french doors leading to rear garden with pleasant aspects.

# **Dining Room**

Carpet flooring, panelled radiator, uPVC double glazed window overlooking front garden and crescent.

#### **Shower Room**

Modern 3-pce white suite comprising shower enclosure with folding glazed door, thermostatic shower, vanity wash basin with cupboard under, surface surround and concealed low level w.c., fully tiled walls, tiled flooring, shaver point, chrome ladder style radiator, uPVC double glazed frosted window, panelled ceiling with recessed spotlighting.

#### **Breakfast Kitchen**

Modern beech style fitted wall, base and drawer units with contrasting working surfaces, under unit lighting, kick plinth heater, breakfast bar area, twin bowl stainless steel sink drainer unit with mixer tap, built-in double oven and grill, electric hob with enclosed extractor filter canopy over, integrated dishwasher and fridge freezer, vinyl tiled effect flooring, part tiled walls, uPVC double glazed window overlooking rear garden, uPVC double glazed door to rear porch.

# **Rear Hallway**

Internal personal door to garage, large built in store cupboard/pantry, rear uPVC double glazed door to garden.

#### **Utility room**

Plumbing for washing machine, wall mounted Baxi gas central heating boiler, uPVC double glazed window, single sink drainer unit.

# Landing

Loft access, built in storage cupboard and airing cupboard, frosted internal window.

#### **Bedroom One**

Fitted wardrobes, drawer and cupboards, light filled room with 3 x uPVC double glazed windows, TV point, panelled radiator.

### **Bedroom Two**

Fitted wardrobes, drawers, cabinets and dressing table, 2 x uPVC double glazed windows, panelled radiator, large built in cupboard.

#### **Bedroom Three**

Bright room with distant views towards Pendle Hill, 2 x uPVC double glazed windows, panelled radiator.

#### **Bathroom**

Spacious 3-pce suite comprising panelled bath with thermostatic shower over, low level w.c., vanity basin with surface surround and cupboards under, tiled flooring, tiled walls, ladder style radiator, panelled ceiling with recessed spotlighting, uPVC double glazed window.