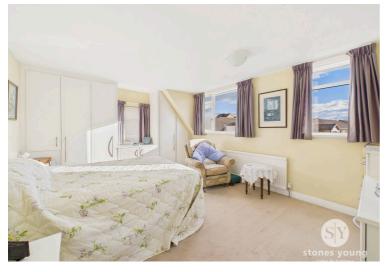

#### **Bedroom One**

Fitted wardrobes, drawer and cupboards, light filled room with 3 x uPVC double glazed windows, TV point, panelled radiator.

### **Bedroom Two**

Fitted wardrobes, drawers, cabinets and dressing table, 2 x uPVC double glazed windows, panelled radiator, large built in cupboard.

#### **Bedroom Three**

Bright room with distant views towards Pendle Hill, 2 x uPVC double glazed windows, panelled radiator.