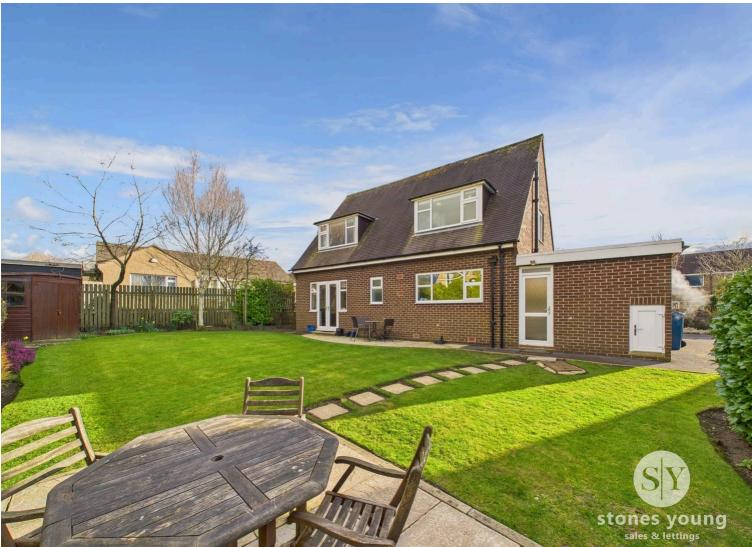

# 3 Pagefield Crescent, Clitheroe

£425,000 Freehold

\*\* IMMACULATELY PRESENTED 3 BEDROOM DETACHED HOME IN HIGHLY DESIRABLE LOCATION WITH NO ONWARD CHAIN \*\*
Situated on a spacious cul-de-sac position close to town with views of Pendle Hill, impressive accommodation with
superb further potential and generous established landscaped gardens, excellent drive and garage.

Council Tax band: F

Tenure: Freehold

EPC Energy Efficiency Rating: D

**EPC Environmental Impact Rating:** 

An immaculate presented detached home perfectly situated on Pagefield Crescent within a highly desirable established residential location within a beautiful spacious cul-de-sac position amongst similar style properties. This impressive house is only a short walk from the town centre and its array of amenities, schools and the train station and is almost at the foot of Pendle Hill with fabulous walks from the doorstep and excellent views from the first floor. The property has been lovingly maintained both inside and out and offers deceptive well appointed accommodation throughout. There is an attractive entrance hall on the ground floor with storage and a modern three piece shower room, sizeable light and airy lounge running the entire length of the house, flexible dining room to the front of the property and a bright fitted breakfast kitchen and separate utility. The first floor boasts three generous bedrooms with fitted wardrobes to the two larger doubles, a large family bathroom and further storage on the landing. The property is set on a beautiful well landscaped plot with a large tarmac front and side driveway with private parking for at least 3 cars, leading to an attached garage with electric up and over door, measuring 18'0" x 10'0" approx. with power and lighting and cold water tap with rear internal personal door to property. Lawned front garden area with established planted borders.

wall and front gates. Side pathways leading through to a lovely lawned rear garden with attractive mature well stocked borders and stone paved patio areas, cold water tap and timber fencing surround with built in store and timber storage shed. Early internal viewing is highly recommended.