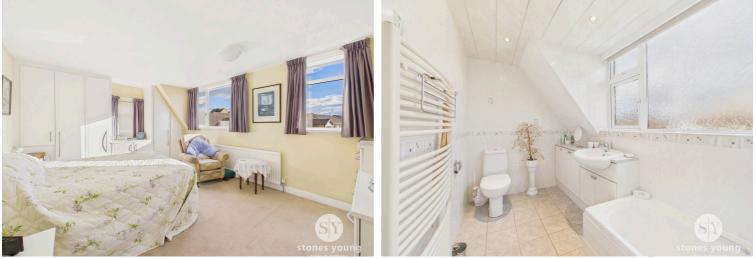

### **Bedroom One**

Fitted wardrobes, drawer and cupboards, light filled room with 3 x uPVC double glazed windows, TV point, panelled radiator.

### Bedroom Two

Fitted wardrobes, drawers, cabinets and dressing table, 2 x uPVC double glazed windows, panelled radiator, large built in cupboard.

## **Bedroom Three**

Bright room with distant views towards Pendle Hill, 2 x uPVC double glazed windows, panelled radiator.

### Shower Room

Modern 3-pce white suite comprising shower enclosure with folding glazed door, thermostatic shower, vanity wash basin with cupboard under, surface surround and concealed low level w.c., fully tiled walls, tiled flooring, shaver point, chrome ladder style radiator, uPVC double glazed frosted window, panelled ceiling with recessed spotlighting.

### Bathroom

Spacious 3-pce suite comprising panelled bath with thermostatic shower over, low level w.c., vanity basin with surface surround and cupboards under, tiled flooring, tiled walls, ladder style radiator, panelled ceiling with recessed spotlighting, uPVC double glazed window.