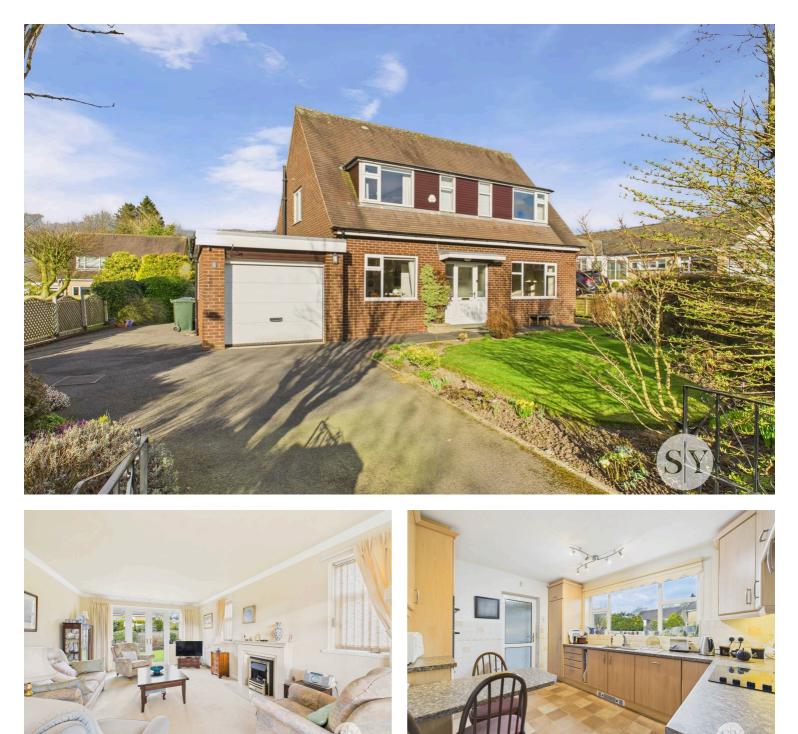

# 3 Pagefield Crescent, Clitheroe £435,000 Freehold

\*\* IMMACULATELY PRESENTED 3 BEDROOM DETACHED HOME IN HIGHLY DESIRABLE LOCATION WITH NO ONWARD CHAIN \*\* Situated on a spacious cul-de-sac position close to town with views of Pendle Hill, impressive accommodation with superb further potential and generous established landscaped gardens, excellent drive and garage. Council Tax band: F

Tenure: Freehold

EPC Energy Efficiency Rating: D

EPC Environmental Impact Rating:

An immaculate presented detached home perfectly situated on Pagefield Crescent within a highly desirable established residential location within a beautiful spacious cul-de-sac position amongst similar style properties. This impressive house is only a short walk from the town centre and its array of amenities, schools and the train station and is almost at the foot of Pendle Hill with fabulous walks from the doorstep and excellent views from the first floor. The property has been lovingly maintained both inside and out and offers deceptive well appointed accommodation throughout. There is an attractive entrance hall on the ground floor with storage and a modern three piece shower room, sizeable light and airy lounge running the entire length of the house, flexible dining room to the front of the property and a bright fitted breakfast kitchen and separate utility. The first floor boasts three generous bedrooms with fitted wardrobes to the two larger doubles, a large family bathroom and further storage on the landing. The property is set on a beautiful well landscaped plot with a large tarmac front and side driveway with private parking for at least 3 cars, leading to an attached garage with electric up and over door, measuring 18'0" x 10'0" approx. with power and lighting and cold water tap with rear internal personal door to property. Lawned front garden area with established planted borders.

- Impressive Well Maintained Spacious Detached Home
- Superb Plot Fantastic Landscaped Gardens
- Highly Desirable Cul-De-Sac Location; No Chain
- 3 Excellent Bedrooms; Large 3-pce Family Bathroom
- Sizeable Lounge, Dining Room & B/fast Kitchen
- Hallway, Modern Shower Room & Utility
- Large 3-Car Driveway & Garage
- Walking Distance To Town Countryside Walks From Doorstep

#### Lounge

Superb full length light filled living room with carpet flooring, panelled radiators, television point, feature fireplace and surround housing electric fire, uPVC double glazed windows, uPVC french doors leading to rear garden with pleasant aspects.

### **Breakfast Kitchen**

Modern beech style fitted wall, base and drawer units with contrasting working surfaces, under unit lighting, kick plinth heater, breakfast bar area, twin bowl stainless steel sink drainer unit with mixer tap, built-in double oven and grill, electric hob with enclosed extractor filter canopy over, integrated dishwasher and fridge freezer, vinyl tiled effect flooring, part tiled walls, uPVC double glazed window overlooking rear garden, uPVC double glazed door to rear porch.