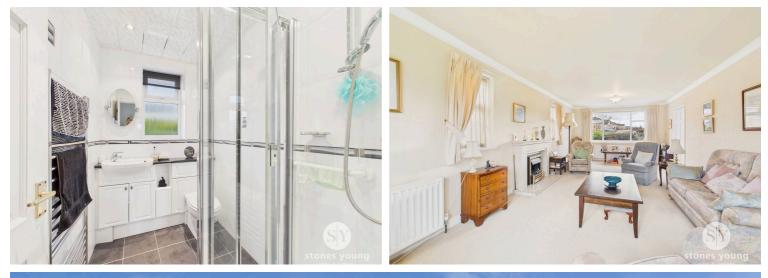

### Shower Room

Modern 3-pce white suite comprising shower enclosure with folding glazed door, thermostatic shower, vanity wash basin with cupboard under, surface surround and concealed low level w.c., fully tiled walls, tiled flooring, shaver point, chrome ladder style radiator, uPVC double glazed frosted window, panelled ceiling with recessed spotlighting.

### Bathroom

Spacious 3-pce suite comprising panelled bath with thermostatic shower over, low level w.c., vanity basin with surface surround and cupboards under, tiled flooring, tiled walls, ladder style radiator, panelled ceiling with recessed spotlighting, uPVC double glazed window.