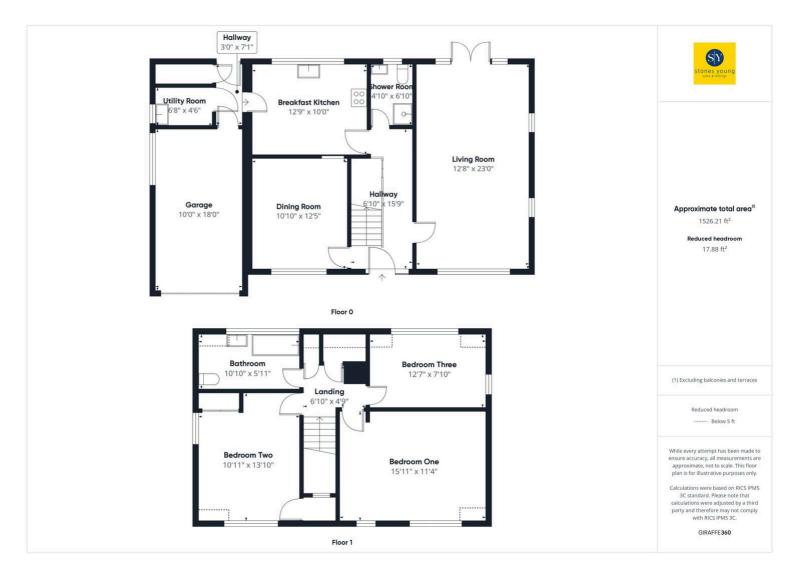

### **Entrance Hallway**

uPVC double glazed external door and windows, carpet flooring, panelled radiator, staircase to first floor, understairs storage cupboard.

#### Lounge

Superb full length light filled living room with carpet flooring, panelled radiators, television point, feature fireplace and surround housing electric fire, uPVC double glazed windows, uPVC french doors leading to rear garden with pleasant aspects.

#### **Dining Room**

Carpet flooring, panelled radiator, uPVC double glazed window overlooking front garden and crescent.

### Shower Room

Modern 3-pce white suite comprising shower enclosure with folding glazed door, thermostatic shower, vanity wash basin with cupboard under, surface surround and concealed low level w.c., fully tiled walls, tiled flooring, shaver point, chrome ladder style radiator, uPVC double glazed frosted window, panelled ceiling with recessed spotlighting.

### **Breakfast Kitchen**

Modern beech style fitted wall, base and drawer units with contrasting working surfaces, under unit lighting, kick plinth heater, breakfast bar area, twin bowl stainless steel sink drainer unit with mixer tap, built-in double oven and grill, electric hob with enclosed extractor filter canopy over, integrated dishwasher and fridge freezer, vinyl tiled effect flooring, part tiled walls, uPVC double glazed window overlooking rear garden, uPVC double glazed door to rear porch.

## **Rear Hallway**

Internal personal door to garage, large built in store cupboard/pantry, rear uPVC double glazed door to garden.

#### **Utility room**

Plumbing for washing machine, wall mounted Baxi gas central heating boiler, uPVC double glazed window, single sink drainer unit.

### Landing

Loft access, built in storage cupboard and airing cupboard, frosted internal window.

### **Bedroom One**

Fitted wardrobes, drawer and cupboards, light filled room with 3 x uPVC double glazed windows, TV point, panelled radiator.

### Bedroom Two

Fitted wardrobes, drawers, cabinets and dressing table, 2 x uPVC double glazed windows, panelled radiator, large built in cupboard.

## **Bedroom Three**

Bright room with distant views towards Pendle Hill, 2 x uPVC double glazed windows, panelled radiator.

### Bathroom

Spacious 3-pce suite comprising panelled bath with thermostatic shower over, low level w.c., vanity basin with surface surround and cupboards under, tiled flooring, tiled walls, ladder style radiator, panelled ceiling with recessed spotlighting, uPVC double glazed window.