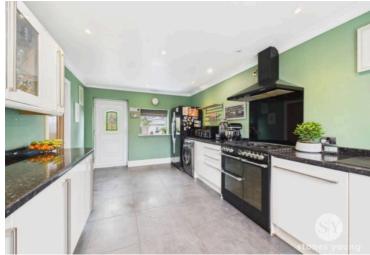

## **Kitchen**

Range of modern high gloss wall, base and drawer units with contrasting working surfaces, stainless steel sink drainer unit with extendable mixer tap, electric and gas cooker point, glass splash back, extractor filter canopy over, plumbing for washing machine, space for fridge freezer, built in eye level microwave, under unit spotlighting, built-in wine cooler, recessed spotlighting, panelled radiator, tile effect flooring, uPVC double glazed window, uPVC double glazed external door leading to rear garden.