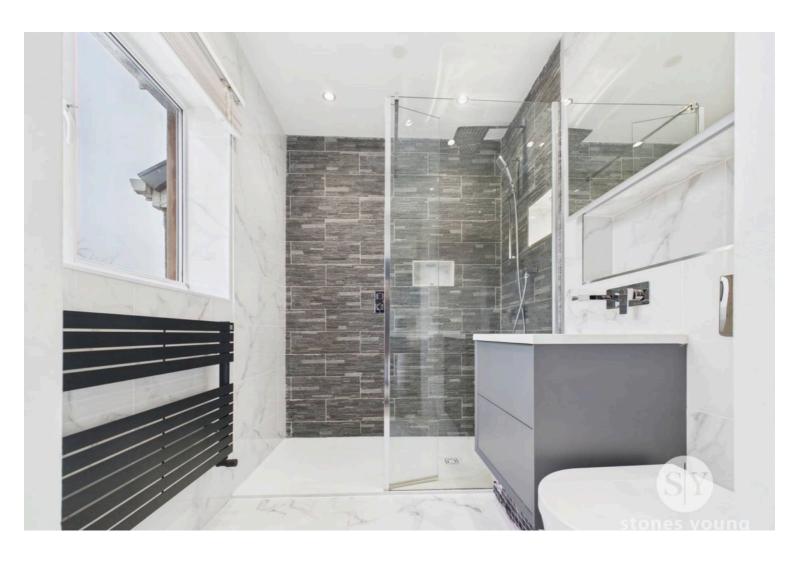

#### **En-suite Shower Room**

Modern 3-pce white suite comprising double walk-in shower enclosure with glazed screen, thermostatic rainfall shower over and additional shower, wall hung vanity wash basin with drawers under and wall mounted waterfall mixer tap, concealed low level w.c., inset wall niche, grey feature ladder style radiator, recessed spotlighting, fully tiled walls, tiled flooring, uPVC double glazed window.