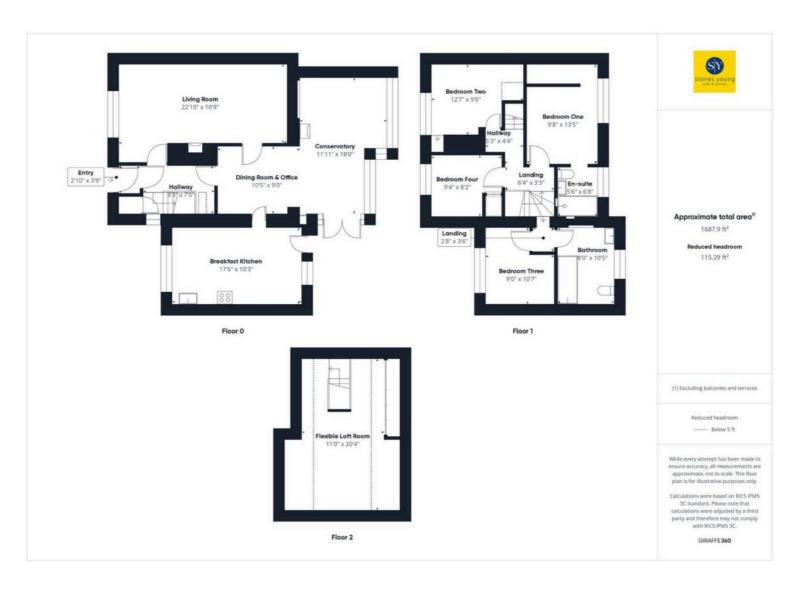

#### **Entrance Vestibule**

uPVC double glazed window, tiled flooring, internal wood glazed door.

# Hallway

Wood effect flooring, understairs storage cupboard, built in storage cupboard also housing Vaillant combination gas central heating boiler, spindle staircase leading to first floor, uPVC double glazed window.

# Living Room

Impressive deceptive living space with carpet flooring, wall light points, feature fireplace and hearth with modern flueless gas stove, panelled radiators, TV point, uPVC double glazed window with outlooks across culde-sac, wall light points.

## **Kitchen**

Range of modern high gloss wall, base and drawer units with contrasting working surfaces, stainless steel sink drainer unit with extendable mixer tap, electric and gas cooker point, glass splash back, extractor filter canopy over, plumbing for washing machine, space for fridge freezer, built in eye level microwave, under unit spotlighting, built-in wine cooler, recessed spotlighting, panelled radiator, tile effect flooring, uPVC double glazed window, uPVC double glazed external door leading to rear garden.

## Office Area

Wood effect flooring, built-in cupboards, drawers and shelving.

# **Conservatory & Dining Room**

Superb full width conservatory with tiled flooring, electric wall heater, part panelled walls, feature cast iron multifuel stove, television point, built-in shelving, open to office area, uPVC french doors leading out to garden.

# Landing

Spindle balustrade, carpet flooring, staircase leading to loft room, wall light point, separate loft access with drop

#### **En-suite Shower Room**

Modern 3-pce white suite comprising double walk-in shower enclosure with glazed screen, thermostatic rainfall shower over and additional shower, wall hung vanity wash basin with drawers under and wall mounted waterfall mixer tap, concealed low level w.c., inset wall niche, grey feature ladder style radiator, recessed spotlighting, fully tiled walls, tiled flooring, uPVC double glazed window.

#### **Bedroom Two**

Carpet flooring, built in wardrobes with feature panelled walls and built-in shelving, modern panelled radiator, recessed spotlighting, uPVC double glazed window with outlooks across cul-de-sac.

#### **Bedroom Three**

Wood effect flooring, panelled radiator, uPVC double glazed window.

#### **Bedroom Four**

Wood effect flooring, panelled radiator, built-in storage cupboard, uPVC double glazed window.

#### **Bathroom**

Spacious modern 3-pce white suite comprising freestanding roll top bath with hot & cold taps, thermostatic rain shower over with fixed glazed screen, pedestal wash basin with mixer tap, low level w.c., tiled flooring, part tiled walls, victorian style panelled radiator, chrome towel rail, recessed spotlighting, built-in alcove area, uPVC double glazed frosted window.

## Flexible Loft Room

Fantastic flexible useful loft room with superb storage areas, spindle balustrade carpet flooring, recessed spotlighting, 2x Velux windows, eaves storage cupboard, televison point.