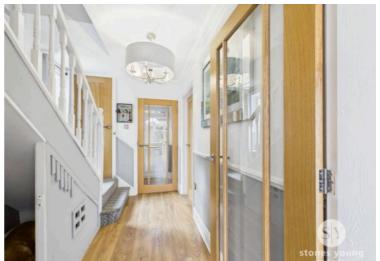

# Hallway

Wood effect flooring, understairs storage cupboard, built in storage cupboard also housing Vaillant combination gas central heating boiler, spindle staircase leading to first floor, uPVC double glazed window.

# Landing

Spindle balustrade, carpet flooring, staircase leading to loft room, wall light point, separate loft access with drop