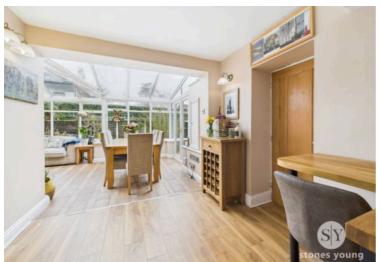

# **Conservatory & Dining Room**

Superb full width conservatory with tiled flooring, electric wall heater, part panelled walls, feature cast iron multifuel stove, television point, built-in shelving, open to office area, uPVC french doors leading out to garden.

## **Kitchen**

Range of modern high gloss wall, base and drawer units with contrasting working surfaces, stainless steel sink drainer unit with extendable mixer tap, electric and gas cooker point, glass splash back, extractor filter canopy over, plumbing for washing machine, space for fridge freezer, built in eye level microwave, under unit spotlighting, built-in wine cooler, recessed spotlighting, panelled radiator, tile effect flooring, uPVC double glazed window, uPVC double glazed external door leading to rear garden.