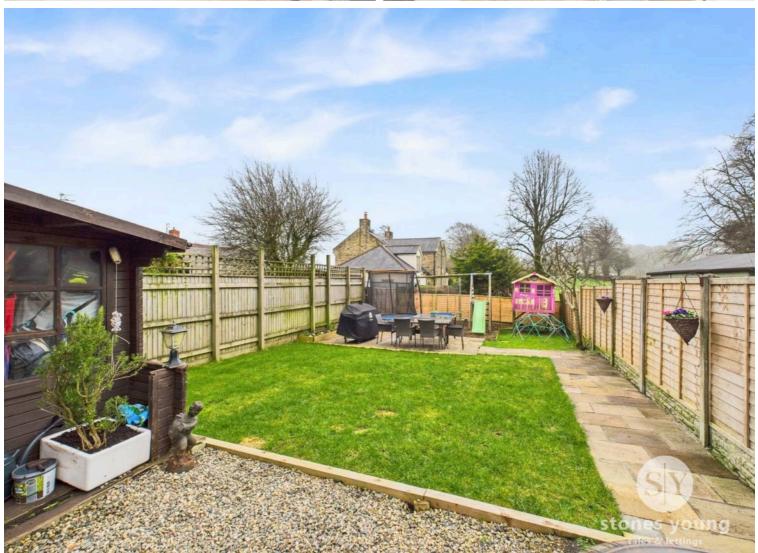

Externally, the property presents a well-maintained outdoor space that complements the interior's charm and functionality. A block paved driveway at the front offers private parking for up to 4 cars, ensuring ample space for vehicles. A side gate provides convenient access to the impressive rear and side garden, where a blend of lawns, stone flagged patios, and various seating areas awaits. A rear barked play area adds to the outdoor versatility, perfect for children and pets to enjoy. The rear stone patio is surrounded by planted borders. A timber summer house provides additional space for relaxation or storage. External lighting, a cold water tap, and electric power points enhance the functionality and convenience of the garden. This property's well-crafted outdoor setting is ideal for hosting gatherings, enjoying al fresco dining, or simply unwinding amidst a peaceful and private environment. This property is a must-see, early viewing is essential.