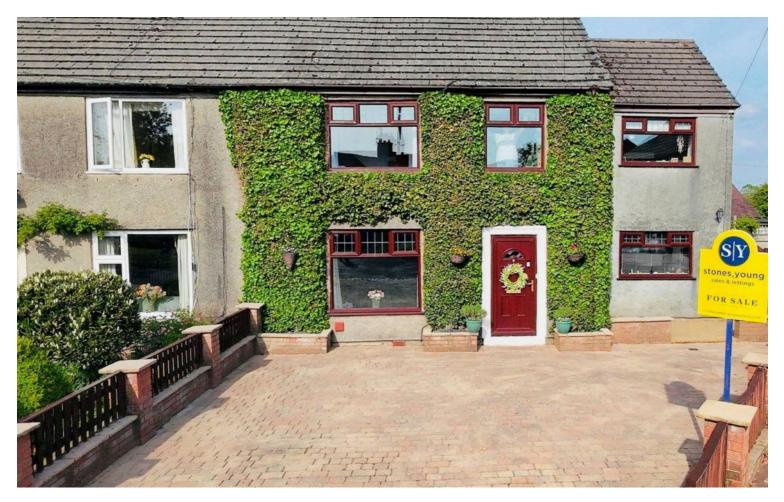

# 8 Queensway, Waddington

£425,000 Freehold

\*\* OUTSTANDING 4 BEDROOM EXTENDED SEMI-DETACHED HOME IN BEAUTIFUL SOUGHT-AFTER VILLAGE LOCATION WITH VERSATILE ADDITIONAL IMPRESSIVE LOFT ROOM \*\* Situated in a favoured position this attractive flexible family home boasts impressive internal living space with double storey extension and generous landscaped gardens, and driveway.

Council Tax band: C

Tenure: Freehold

EPC Energy Efficiency Rating: D

**EPC Environmental Impact Rating:** 

Nestled within the highly desired village of Waddington, on a tucked away cul-de-sac on Queensway, this superb extended semi-detached home offers a wonderful family-focused space for comfortable living. Boasting four ample bedrooms, aswell as an impressive additional light filled flexible loft room, this property caters to all lifestyle needs. The fantastic lounge is complemented by a rear conservatory extension with feature wood burning stove, creating a bright and spacious atmosphere perfect for relaxation. In addition, the modern en-suite shower room and beautiful family bathroom provide convenience and luxury. The generous modern fitted kitchen is a delight for culinary enthusiasts, while the hallway and office area offer practicality and style. Outside, a private spacious landscaped garden awaits, with ample space for outdoor activities and it benefits from an excellent private 4-car driveway, ensuring convenience for the homeowner and their guests. With the countryside on the doorstep and village amenities, several pubs and the village school within walking distance, this residence embodies the ideal blend of rural charm and modern living. Additionally, a short drive leads to nearby Clitheroe, providing further convenience and entertainment options for residents.

Externally, the property presents a well-maintained outdoor space that complements the interior's charm and functionality. A block paved driveway at the front offers private parking for up to 4 cars, ensuring ample space for vehicles. A side gate provides convenient access to the impressive rear and side garden, where a blend of lawns, stone flagged patios, and various seating areas awaits. A rear barked play area adds to the outdoor versatility, perfect for children and pets to enjoy. The rear stone patio is surrounded by planted borders. A timber summer house provides additional space for relaxation or storage. External lighting, a cold water tap, and electric power points enhance the functionality and convenience of the garden. This property's well-crafted outdoor setting is ideal for hosting gatherings, enjoying al fresco dining, or simply unwinding amidst a peaceful and private environment. This property is a must-see, early viewing is essential.

- Superb Extended Semi-Detached Home
- Outstanding Accomm. Wonderful Family Focused Space
- Highly Favoured Cul-De-Sac Village Location
- 4 Ample Bedrooms & Impressive Flexible Loft Room
- Fantastic Lounge & Rear Conservatory Extension
- Modern En-suite and Beautiful Family Bathroom
- · Generous Modern Fitted Kitchen; Hallway & Office Area
- Private Spacious Landscaped Garden, Patios & Summerhouse
- Excellent Private 4-Car Driveway
- Desirable Village Of Waddington Countryside On Doorstep