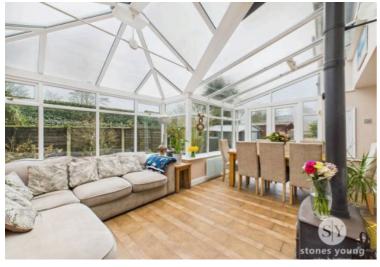

# **Conservatory & Dining Room**

Superb full width conservatory with tiled flooring, electric wall heater, part panelled walls, feature cast iron multifuel stove, television point, built-in shelving, open to office area, uPVC french doors leading out to garden.