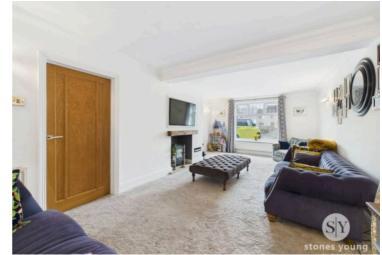

# Living Room

Impressive deceptive living space with carpet flooring, wall light points, feature fireplace and hearth with modern flueless gas stove, panelled radiators, TV point, uPVC double glazed window with outlooks across culde-sac, wall light points.