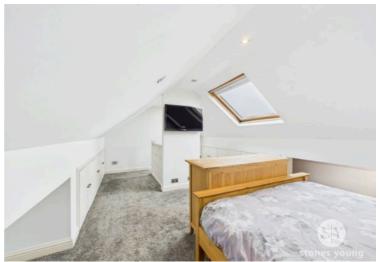

## Flexible Loft Room

Fantastic flexible useful loft room with superb storage areas, spindle balustrade carpet flooring, recessed spotlighting, 2x Velux windows, eaves storage cupboard, televison point.