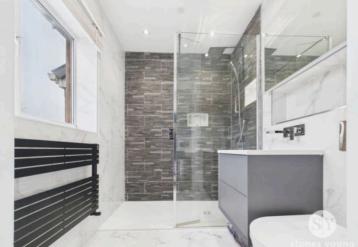

# En-suite Shower Room

Modern 3-pce white suite comprising double walk-in shower enclosure with glazed screen, thermostatic rainfall shower over and additional shower, wall hung vanity wash basin with drawers under and wall mounted waterfall mixer tap, concealed low level w.c., inset wall niche, grey feature ladder style radiator, recessed spotlighting, fully tiled walls, tiled flooring, uPVC double glazed window.