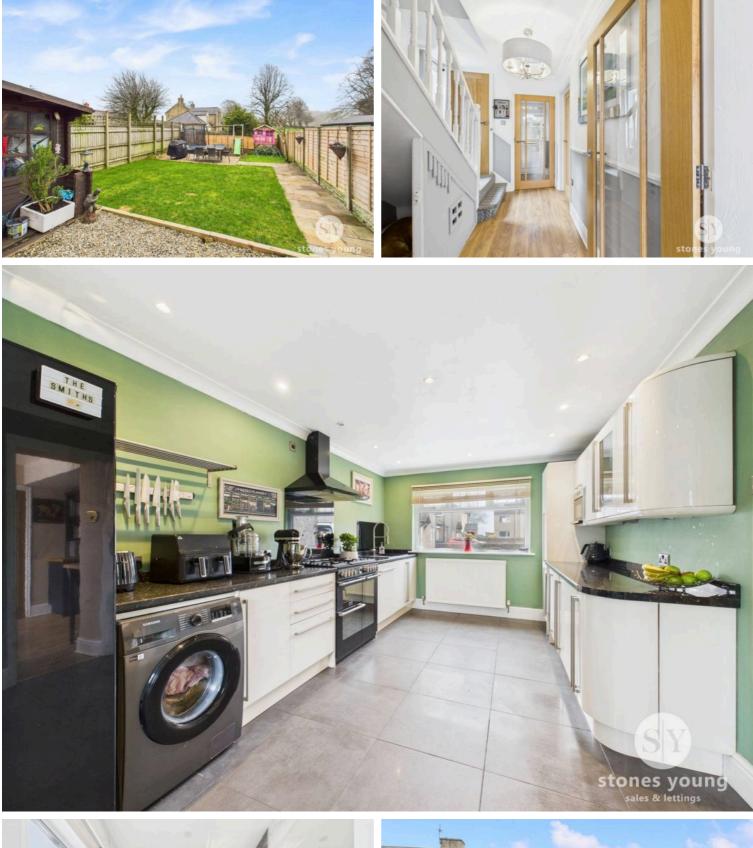

Externally, the property presents a well-maintained outdoor space that complements the interior's charm and functionality. A block paved driveway at the front offers private parking for up to 4 cars, ensuring ample space for vehicles. A side gate provides convenient access to the impressive rear and side garden, where a blend of lawns, stone flagged patios, and various seating areas awaits. A rear barked play area adds to the outdoor versatility, perfect for children and pets to enjoy. The rear stone patio is surrounded by planted borders. A timber summer house provides additional space for relaxation or storage. External lighting, a cold water tap, and electric power points enhance the functionality and convenience of the garden. This property's well-crafted outdoor setting is ideal for hosting gatherings, enjoying al fresco dining, or simply unwinding amidst a peaceful and private environment. This property is a must-see, early viewing is essential.

## Hallway

Wood effect flooring, understairs storage cupboard, built in storage cupboard also housing Vaillant combination gas central heating boiler, spindle staircase leading to first floor, uPVC double glazed window.

# Kitchen

Range of modern high gloss wall, base and drawer units with contrasting working surfaces, stainless steel sink drainer unit with extendable mixer tap, electric and gas cooker point, glass splash back, extractor filter canopy over, plumbing for washing machine, space for fridge freezer, built in eye level microwave, under unit spotlighting, built-in wine cooler, recessed spotlighting, panelled radiator, tile effect flooring, uPVC double glazed window, uPVC double glazed external door leading to rear garden.