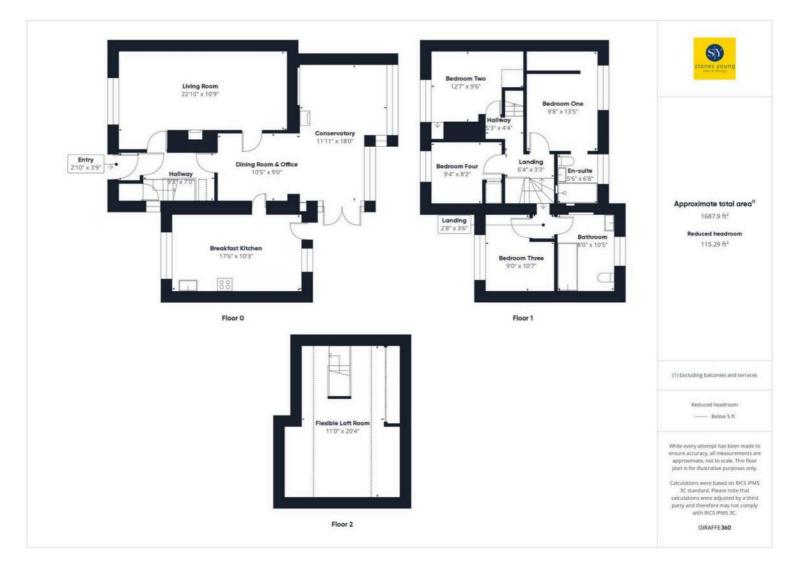

# Entrance Vestibule

uPVC double glazed window, tiled flooring, internal wood glazed door.

## Hallway

Wood effect flooring, understairs storage cupboard, built in storage cupboard also housing Vaillant combination gas central heating boiler, spindle staircase leading to first floor, uPVC double glazed window.

# Living Room

Impressive deceptive living space with carpet flooring, wall light points, feature fireplace and hearth with modern flueless gas stove, panelled radiators, TV point, uPVC double glazed window with outlooks across culde-sac, wall light points.

# Kitchen

Range of modern high gloss wall, base and drawer units with contrasting working surfaces, stainless steel sink drainer unit with extendable mixer tap, electric and gas cooker point, glass splash back, extractor filter canopy over, plumbing for washing machine, space for fridge freezer, built in eye level microwave, under unit spotlighting, built-in wine cooler, recessed spotlighting, panelled radiator, tile effect flooring, uPVC double glazed window, uPVC double glazed external door leading to rear garden.

# Office Area

Wood effect flooring, built-in cupboards, drawers and shelving.

# Conservatory & Dining Room

Superb full width conservatory with tiled flooring, electric wall heater, part panelled walls, feature cast iron multifuel stove, television point, built-in shelving, open to office area, uPVC french doors leading out to garden.

# Landing

Spindle balustrade, carpet flooring, staircase leading to loft room, wall light point, separate loft access with drop

# En-suite Shower Room

Modern 3-pce white suite comprising double walk-in shower enclosure with glazed screen, thermostatic rainfall shower over and additional shower, wall hung vanity wash basin with drawers under and wall mounted waterfall mixer tap, concealed low level w.c., inset wall niche, grey feature ladder style radiator, recessed spotlighting, fully tiled walls, tiled flooring, uPVC double glazed window.

## Bedroom Two

Carpet flooring, built in wardrobes with feature panelled walls and built-in shelving, modern panelled radiator, recessed spotlighting, uPVC double glazed window with outlooks across cul-de-sac.

# Bedroom Three

Wood effect flooring, panelled radiator, uPVC double glazed window.

# Bedroom Four

Wood effect flooring, panelled radiator, built-in storage cupboard, uPVC double glazed window.

### Bathroom

Spacious modern 3-pce white suite comprising freestanding roll top bath with hot & cold taps, thermostatic rain shower over with fixed glazed screen, pedestal wash basin with mixer tap, low level w.c., tiled flooring, part tiled walls, victorian style panelled radiator, chrome towel rail, recessed spotlighting, built-in alcove area, uPVC double glazed frosted window.

### Flexible Loft Room

Fantastic flexible useful loft room with superb storage areas, spindle balustrade carpet flooring, recessed spotlighting, 2x Velux windows, eaves storage cupboard, televison point.