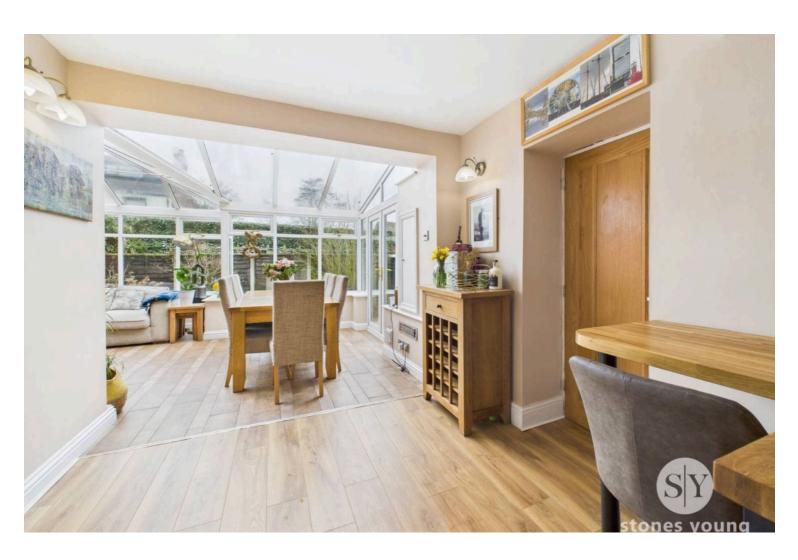

# Conservatory & Dining Room

Superb full width conservatory with tiled flooring, electric wall heater, part panelled walls, feature cast iron multifuel stove, television point, built-in shelving, open to office area, uPVC french doors leading out to garden.