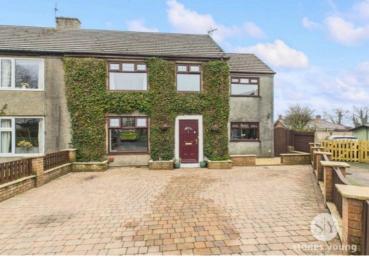

# 8 Queensway, Waddington £450,000 Freehold

\*\* OUTSTANDING 4 BEDROOM EXTENDED SEMI-DETACHED HOME IN BEAUTIFUL SOUGHT-AFTER VILLAGE LOCATION WITH VERSATILE ADDITIONAL IMPRESSIVE LOFT ROOM \*\* Situated in a favoured position this attractive flexible family home boasts impressive internal living space with double storey extension and generous landscaped gardens, and

driveway. Council Tax band: C

Tenure: Freehold

EPC Energy Efficiency Rating: D

EPC Environmental Impact Rating:

Nestled within the highly desired village of Waddington, on a tucked away cul-de-sac on Queensway, this superb extended semi-detached home offers a wonderful family-focused space for comfortable living. Boasting four ample bedrooms, aswell as an impressive additional light filled flexible loft room, this property caters to all lifestyle needs. The fantastic lounge is complemented by a rear conservatory extension with feature wood burning stove, creating a bright and spacious atmosphere perfect for relaxation. In addition, the modern en-suite shower room and beautiful family bathroom provide convenience and luxury. The generous modern fitted kitchen is a delight for culinary enthusiasts, while the hallway and office area offer practicality and style. Outside, a private spacious landscaped garden awaits, with ample space for outdoor activities and it benefits from an excellent private 4-car driveway, ensuring convenience for the homeowner and their guests. With the countryside on the doorstep and village amenities, several pubs and the village school within walking distance, this residence embodies the ideal blend of rural charm and modern living. Additionally, a short drive leads to nearby Clitheroe, providing further convenience and entertainment options for residents.

Externally, the property presents a well-maintained outdoor space that complements the interior's charm and functionality. A block paved driveway at the front offers private parking for up to 4 cars, ensuring ample space for vehicles. A side gate provides convenient access to the impressive rear and side garden, where a blend of lawns, stone flagged patios, and various seating areas awaits. A rear barked play area adds to the outdoor versatility, perfect for children and pets to enjoy. The rear stone patio is surrounded by planted borders. A timber summer house provides additional space for relaxation or storage. External lighting, a cold water tap, and electric power points enhance the functionality and convenience of the garden. This property's well-crafted outdoor setting is ideal for hosting gatherings, enjoying al fresco dining, or simply unwinding amidst a peaceful and private environment. This property is a must-see, early viewing is essential.