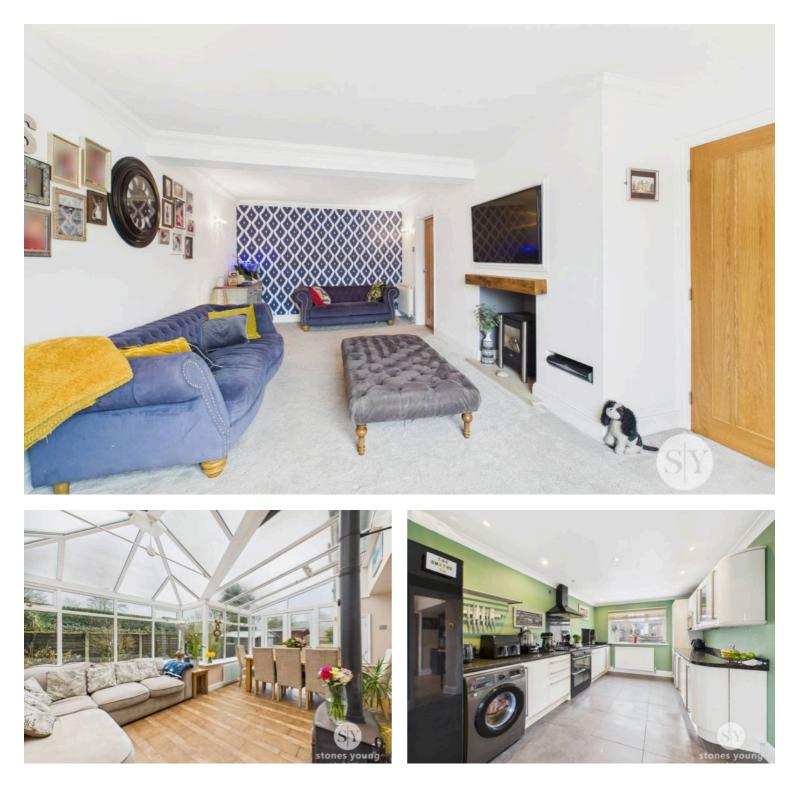

# Living Room

Impressive deceptive living space with carpet flooring, wall light points, feature fireplace and hearth with modern flueless gas stove, panelled radiators, TV point, uPVC double glazed window with outlooks across culde-sac, wall light points.

# Kitchen

Range of modern high gloss wall, base and drawer units with contrasting working surfaces, stainless steel sink drainer unit with extendable mixer tap, electric and gas cooker point, glass splash back, extractor filter canopy over, plumbing for washing machine, space for fridge freezer, built in eye level microwave, under unit spotlighting, built-in wine cooler, recessed spotlighting, panelled radiator, tile effect flooring, uPVC double glazed window, uPVC double glazed external door leading to rear garden.

# Conservatory & Dining Room

Superb full width conservatory with tiled flooring, electric wall heater, part panelled walls, feature cast iron multifuel stove, television point, built-in shelving, open to office area, uPVC french doors leading out to garden.