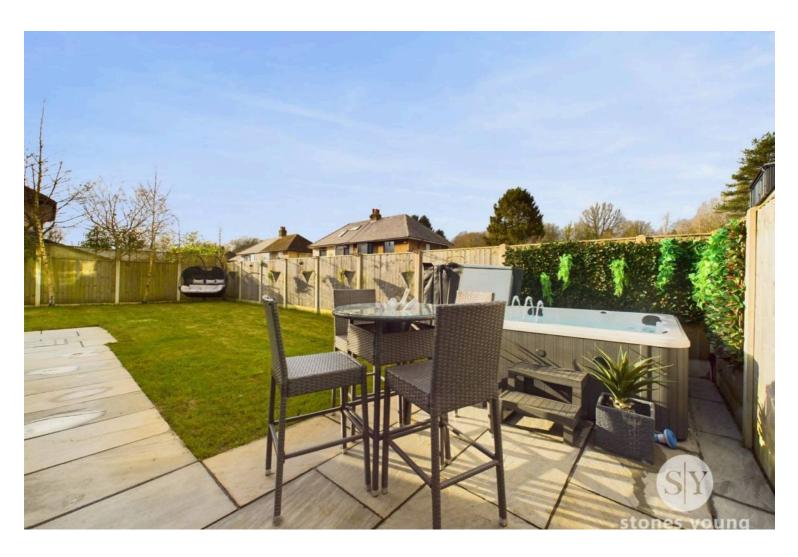

Situated on an individual corner plot with established enclosed gardens, this home offers ample parking with a 4car driveway and frontage, perfect for modern-day living. Located in a sought-after area within walking distance to Whalley Village, residents can enjoy the convenience of nearby amenities, bars, restaurants, and a train station right at their doorstep. With good schools and major commuter routes along the A59 within easy reach, this property caters to every need of a growing family. Enjoy the outdoors in the extensive enclosed south-west facing side and rear garden, complete with stone flagged patio areas, a timber decked patio with trellis canopy, and lush lawns, offering a tranquil escape with distant views towards Whalley Nab. The property's brick boundary wall, timber fencing, and feature external garden lighting add a touch of sophistication to the exterior, making it the perfect location to call home. Early viewing is highly recommended.