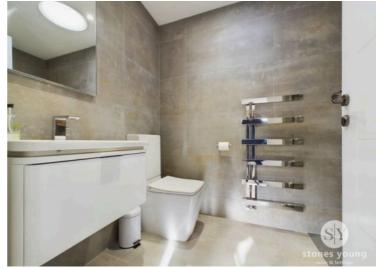

## En-suite Shower Room

Contemporary deluxe 3-pce white suite comprising large walk-in shower with glazed screen, thermostatic rain shower over and additional hand held attachment, wall hung vanity sink unit with mixer tap and drawer under, low level w.c., tiled flooring, under floor heating, recessed spotlighting, feature chrome radiator, fully tiled walls, natural light ceiling sun tunnel.

#### Bathroom

Outstanding 4-pce luxurious white suite comprising free standing double ended bath with floor mixer tap, shower enclosure with glazed door, thermostatic rain shower over, vanity wash basin with mixer tap and drawers under, fully tiled walls, tiled flooring with under floor heating, feature ladder style radiator, recessed spotlighting, extractor fan, aluminium frosted double glazed window, feature wall niche with lighting.