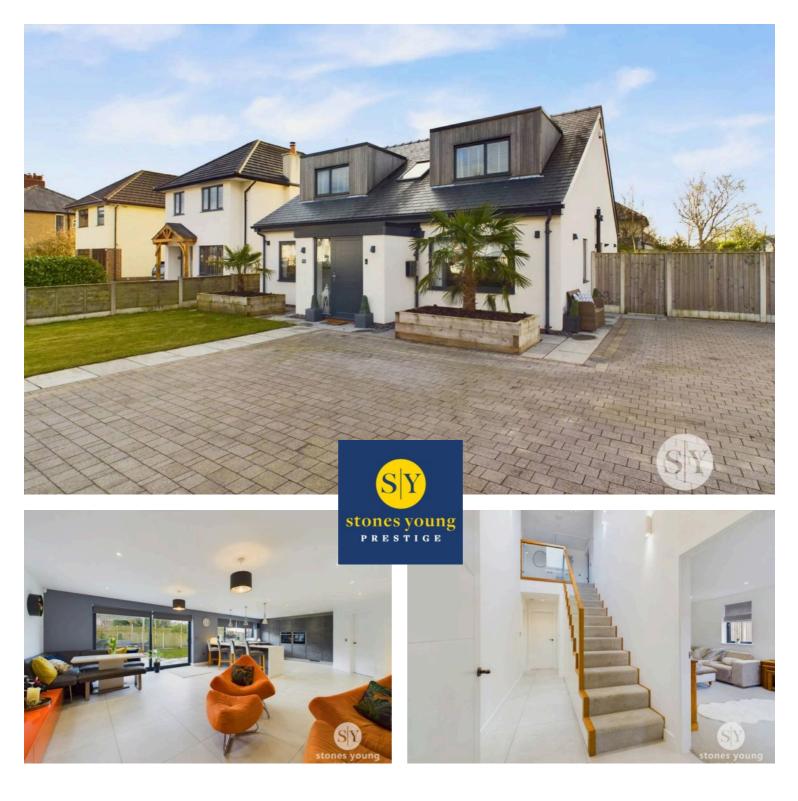

# **73 Mitton Road, Whalley** £675,000 Freehold

This immaculate 4-bedroom detached house presents a rare opportunity to reside in a beautifully renovated and luxurious family home with an outstanding light-filled contemporary living dining kitchen which is a highlight of the property and definitely the heart of the home, a fantastic social space. Situated on an individual corner plot with established enclosed gardens, this home offers ample parking with a 4-car driveway and frontage, perfect for modern-day living in a sought-after area within walking distance to Whalley Village. Council Tax band: E

Situated on an individual corner plot with established enclosed gardens, this home offers ample parking with a 4car driveway and frontage, perfect for modern-day living. Located in a sought-after area within walking distance to Whalley Village, residents can enjoy the convenience of nearby amenities, bars, restaurants, and a train station right at their doorstep. With good schools and major commuter routes along the A59 within easy reach, this property caters to every need of a growing family. Enjoy the outdoors in the extensive enclosed south-west facing side and rear garden, complete with stone flagged patio areas, a timber decked patio with trellis canopy, and lush lawns, offering a tranquil escape with distant views towards Whalley Nab. The property's brick boundary wall, timber fencing, and feature external garden lighting add a touch of sophistication to the exterior, making it the perfect location to call home. Early viewing is highly recommended.

### Hallway

Beautiful high pitched ceiling with electric opening Velux window, tiled flooring with underfloor heating, bespoke staircase to the first floor with oak and glass balustrade and fitted understairs cupboard with integral storage, wall light points.

# Impressive Open Plan Living Dining Kitchen

Luxury Kitchen Area- an array of contemporary fitted wall and base units with complementary Quartz working surfaces and upstands, range of integrated appliances including Neff full length fridge and freezer, wine cooler, eye level Neff electric oven, microwave oven and warming drawer, Neff integral dishwasher, 1½ bowl stainless steel sink drainer unit with extendable mixer tap, 4-ring Bora induction hob with integral extractor fan, recessed spotlighting, under floor heating, tiled flooring, quartz breakfast bar, aluminium double glazed windows, open to living dining area:

# Living & Dining Area

Fantastic sociable entertaining family room with tiled flooring with under floor heating, television point, recessed spotlighting, aluminium double glazed window, large aluminium double glazed double bi-fold doors leading out to rear garden.