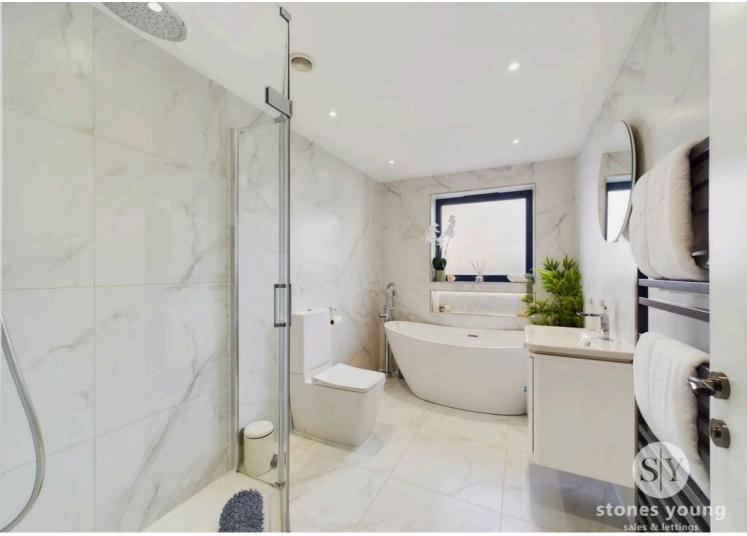

## En-suite Shower Room

Contemporary deluxe 3-pce white suite comprising large walk-in shower with glazed screen, thermostatic rain shower over and additional hand held attachment, wall hung vanity sink unit with mixer tap and drawer under, low level w.c., tiled flooring, under floor heating, recessed spotlighting, feature chrome radiator, fully tiled walls, natural light ceiling sun tunnel.

#### Bathroom

Outstanding 4-pce luxurious white suite comprising free standing double ended bath with floor mixer tap, shower enclosure with glazed door, thermostatic rain shower over, vanity wash basin with mixer tap and drawers under, fully tiled walls, tiled flooring with under floor heating, feature ladder style radiator, recessed spotlighting, extractor fan, aluminium frosted double glazed window, feature wall niche with lighting.