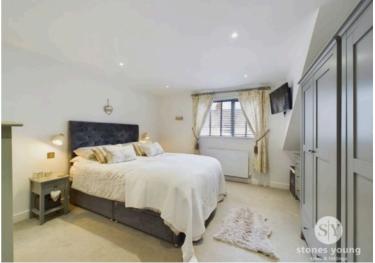

## Bedroom One

Carpet flooring, television point, panelled radiator, recessed spotlighting, aluminium double glazed window, wall light points.

#### Bedroom Two

Carpet flooring, panelled radiator, recessed spotlighting, aluminium double glazed window.

#### **Bedroom Three**

Carpet flooring, panelled radiator, television point, recessed spotlighting, aluminium double glazed window.

#### **Bedroom Four**

Carpet flooring, recessed spotlighting, panelled radiator, aluminium double glazed window with lovely distant hillside outlooks.