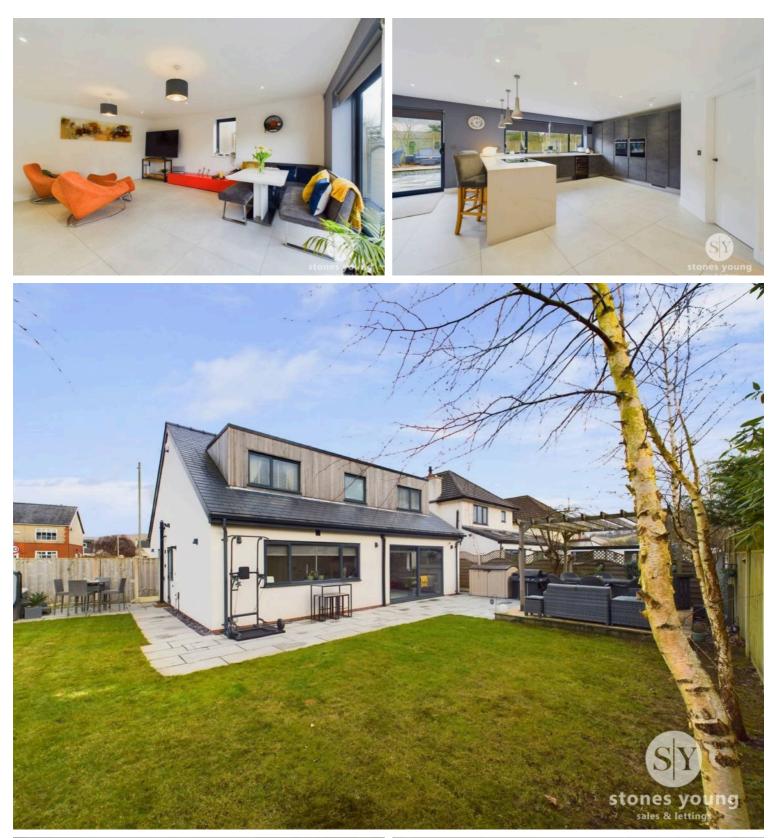

# Impressive Open Plan Living Dining Kitchen

Luxury Kitchen Area- an array of contemporary fitted wall and base units with complementary Quartz working surfaces and upstands, range of integrated appliances including Neff full length fridge and freezer, wine cooler, eye level Neff electric oven, microwave oven and warming drawer, Neff integral dishwasher, 1½ bowl stainless steel sink drainer unit with extendable mixer tap, 4-ring Bora induction hob with integral extractor fan, recessed spotlighting, under floor heating, tiled flooring, quartz breakfast bar, aluminium double glazed windows, open to living dining area:

# Living & Dining Area

Fantastic sociable entertaining family room with tiled flooring with under floor heating, television point, recessed spotlighting, aluminium double glazed window, large aluminium double glazed double bi-fold doors leading out to rear garden.

Situated on an individual corner plot with established enclosed gardens, this home offers ample parking with a 4car driveway and frontage, perfect for modern-day living. Located in a sought-after area within walking distance to Whalley Village, residents can enjoy the convenience of nearby amenities, bars, restaurants, and a train station right at their doorstep. With good schools and major commuter routes along the A59 within easy reach, this property caters to every need of a growing family. Enjoy the outdoors in the extensive enclosed south-west facing side and rear garden, complete with stone flagged patio areas, a timber decked patio with trellis canopy, and lush lawns, offering a tranquil escape with distant views towards Whalley Nab. The property's brick boundary wall, timber fencing, and feature external garden lighting add a touch of sophistication to the exterior, making it the perfect location to call home. Early viewing is highly recommended.