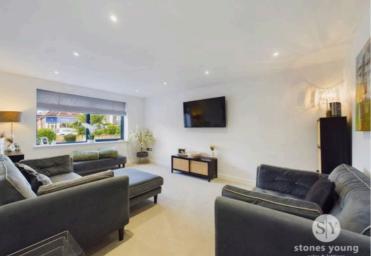

## Sitting Room

Carpet flooring, television point, recessed spotlighting, under floor heating, 2x aluminium double glazed windows.

## Lounge

Carpet flooring, under floor heating, recessed spotlighting, television point, aluminium double glazed window.