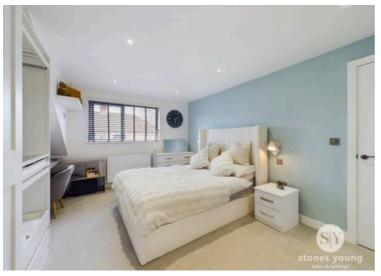

## Bedroom One

Carpet flooring, television point, panelled radiator, recessed spotlighting, aluminium double glazed window, wall light points.

#### Bedroom Two

Carpet flooring, panelled radiator, recessed spotlighting, aluminium double glazed window.

#### **Bedroom Three**

Carpet flooring, panelled radiator, television point, recessed spotlighting, aluminium double glazed window.

#### **Bedroom Four**

Carpet flooring, recessed spotlighting, panelled radiator, aluminium double glazed window with lovely distant hillside outlooks.