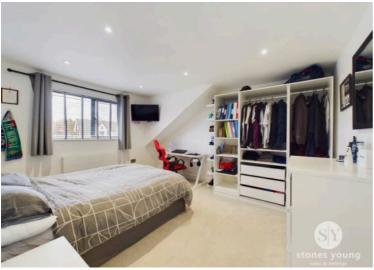

## Bedroom One

Carpet flooring, television point, panelled radiator, recessed spotlighting, aluminium double glazed window, wall light points.

#### Bedroom Two

Carpet flooring, panelled radiator, recessed spotlighting, aluminium double glazed window.

#### **Bedroom Three**

Carpet flooring, panelled radiator, television point, recessed spotlighting, aluminium double glazed window.

#### **Bedroom Four**

Carpet flooring, recessed spotlighting, panelled radiator, aluminium double glazed window with lovely distant hillside outlooks.