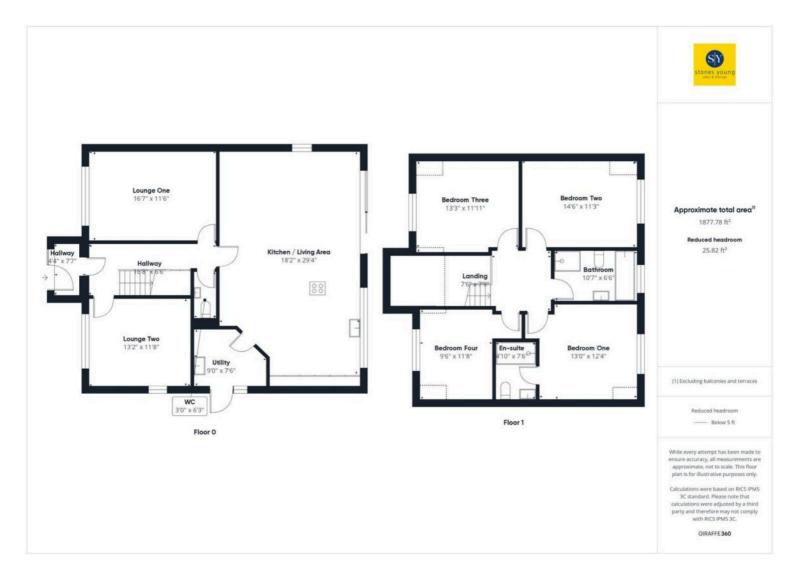

# **73 Mitton Road, Whalley** £675,000 Freehold

This immaculate 4-bedroom detached house presents a rare opportunity to reside in a beautifully renovated and luxurious family home with an outstanding light-filled contemporary living dining kitchen which is a highlight of the property and definitely the heart of the home, a fantastic social space. Situated on an individual corner plot with established enclosed gardens, this home offers ample parking with a 4-car driveway and frontage, perfect for modern-day living in a sought-after area within walking distance to Whalley Village. Council Tax band: E

Tenure: Freehold

EPC Energy Efficiency Rating: E

EPC Environmental Impact Rating: F

This immaculate 4-bedroom detached house presents a rare opportunity to reside in a beautifully renovated and luxurious family home. Entering the property, you are greeted by an impressive open hallway leading to two superb reception rooms, a 2-piece cloakroom, all boasting underfloor heating. The outstanding light-filled contemporary living dining kitchen is a highlight of the property and definitely the heart of the home, a fantastic social space featuring luxurious quartz worktops, large bi-fold doors opening to the rear garden, and high-end integrated appliances with a useful utility room off. The first floor offers 4 double bedrooms, including a stunning master ensuite shower room and a sumptuous modern family 4-pce bathroom. There is a high specification finish throughout this incredible home, including pleasant views from the first-floor, making it an ideal choice for a growing family seeking a move-in-ready home.

Situated on an individual corner plot with established enclosed gardens, this home offers ample parking with a 4car driveway and frontage, perfect for modern-day living. Located in a sought-after area within walking distance to Whalley Village, residents can enjoy the convenience of nearby amenities, bars, restaurants, and a train station right at their doorstep. With good schools and major commuter routes along the A59 within easy reach, this property caters to every need of a growing family. Enjoy the outdoors in the extensive enclosed south-west facing side and rear garden, complete with stone flagged patio areas, a timber decked patio with trellis canopy, and lush lawns, offering a tranquil escape with distant views towards Whalley Nab. The property's brick boundary wall, timber fencing, and feature external garden lighting add a touch of sophistication to the exterior, making it the perfect location to call home. Early viewing is highly recommended.