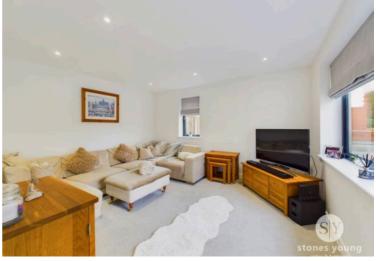

## Sitting Room

Carpet flooring, television point, recessed spotlighting, under floor heating, 2x aluminium double glazed windows.

## Lounge

Carpet flooring, under floor heating, recessed spotlighting, television point, aluminium double glazed window.