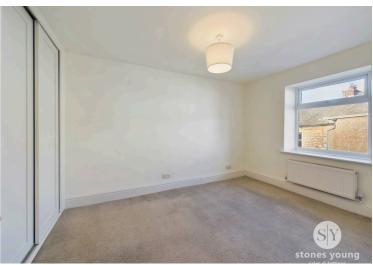

## **Bedroom One**

Carpet flooring, panelled radiator, built-in wardrobes, uPVC double glazed window.

## **Bedroom Two**

Carpet flooring, panelled radiator, built-in wardrobes also housing wall mounted combination gas central heating boiler, uPVC double glazed window.