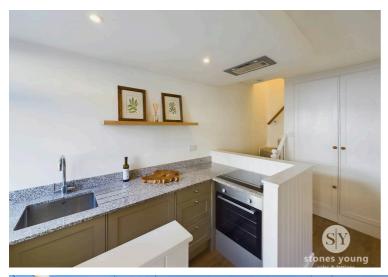

## Kitchen Area

Attractive and well planned kitchen area with a luxury modern range of fitted base and drawer units with complementary granite working surfaces and upstands, stainless steel sink with mixer tap and integral granite drainer, recessed spotlighting, built in electric oven & hob with ceiling mounted extractor canopy fan, side built in shelving, wood style flooring, uPVC double glazed window. Staircase leading to first floor.