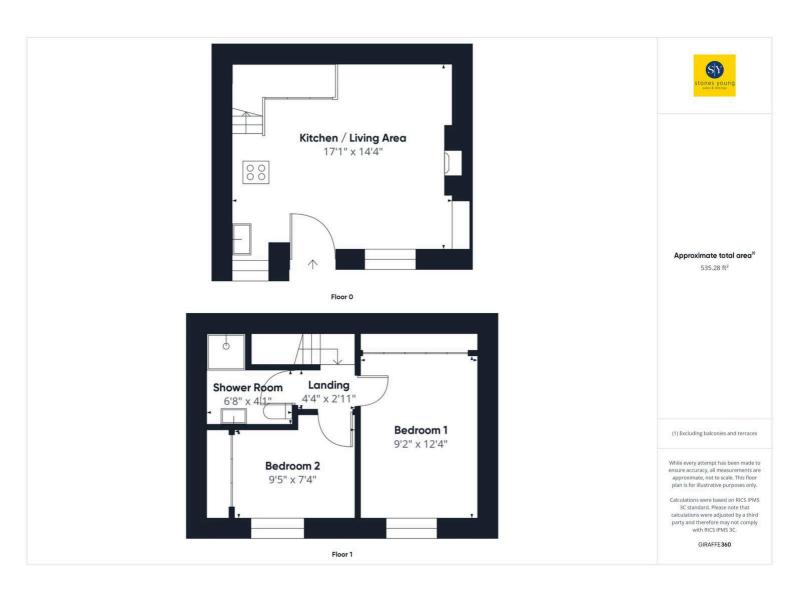

## Open Plan Living Area

uPVC double glazed entrance door, Wood effect flooring, panelled radiator, television point, feature fireplace surround and hearth, alcove area with built in supboard, recessed spotlighting, useful under stairs storage cupboard and utility area with plumbing for washing machine and shelving, uPVC double glazed window, open to kitchen area:

## Kitchen Area

Attractive and well planned kitchen area with a luxury modern range of fitted base and drawer units with complementary granite working surfaces and upstands, stainless steel sink with mixer tap and integral granite drainer, recessed spotlighting, built in electric oven & hob with ceiling mounted extractor canopy fan, side built in shelving, wood style flooring, uPVC double glazed window. Staircase leading to first floor.

## Landing

Carpet flooring, loft access, panelled radiator.

## **Bedroom One**

Carpet flooring, panelled radiator, built-in wardrobes, uPVC double glazed window.

## **Bedroom Two**

Carpet flooring, panelled radiator, built-in wardrobes also housing wall mounted combination gas central heating boiler, uPVC double glazed window.

## **Shower Room**

Modern 3-pce white suite comprising large shower enclosure with glazed door, thermostatic rain shower over and additional hand held attachment and tiled walls within, half pedestal sink unit with mixer tap, concealed low level w.c., chrome ladder style radiator, recessed spotlighting, extractor fan, wood effect flooring.