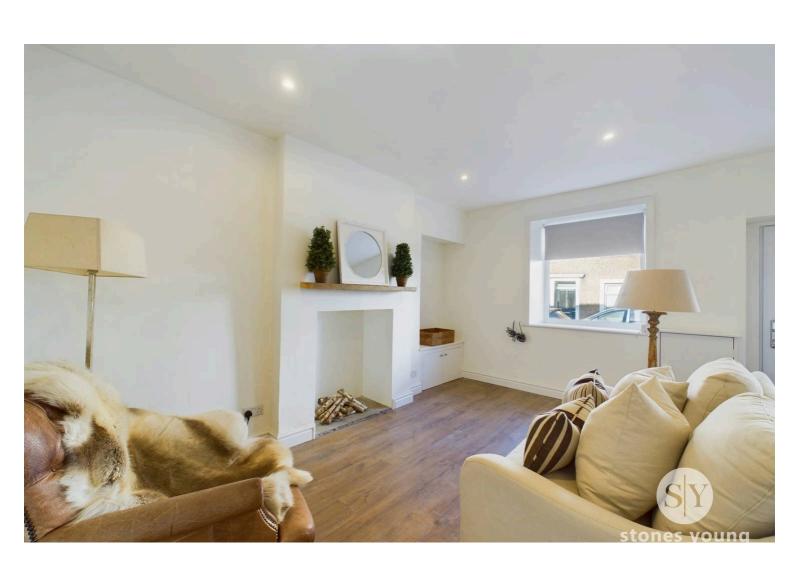

## Open Plan Living Area

uPVC double glazed entrance door, Wood effect flooring, panelled radiator, television point, feature fireplace surround and hearth, alcove area with built in supboard, recessed spotlighting, useful under stairs storage cupboard and utility area with plumbing for washing machine and shelving, uPVC double glazed window, open to kitchen area: