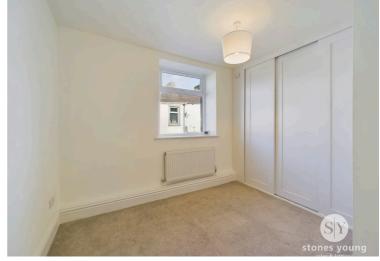

## **Bedroom One**

Carpet flooring, panelled radiator, built-in wardrobes, uPVC double glazed window.

## **Bedroom Two**

Carpet flooring, panelled radiator, built-in wardrobes also housing wall mounted combination gas central heating boiler, uPVC double glazed window.