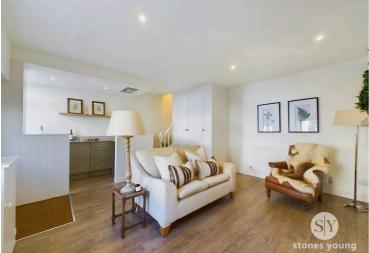

## Open Plan Living Area

uPVC double glazed entrance door, Wood effect flooring, panelled radiator, television point, feature fireplace surround and hearth, alcove area with built in supboard, recessed spotlighting, useful under stairs storage cupboard and utility area with plumbing for washing machine and shelving, uPVC double glazed window, open to kitchen area: