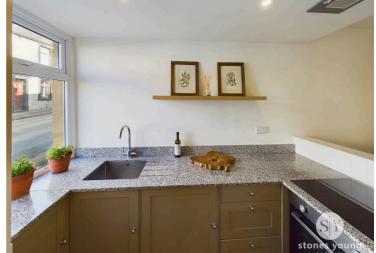

## Kitchen Area

Attractive and well planned kitchen area with a luxury modern range of fitted base and drawer units with complementary granite working surfaces and upstands, stainless steel sink with mixer tap and integral granite drainer, recessed spotlighting, built in electric oven & hob with ceiling mounted extractor canopy fan, side built in shelving, wood style flooring, uPVC double glazed window. Staircase leading to first floor.