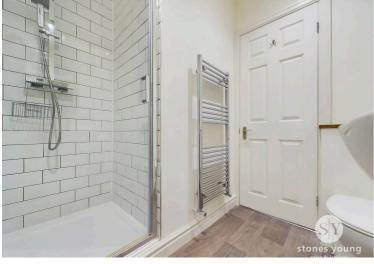

## **Shower Room**

Modern 3-pce white suite comprising large shower enclosure with glazed door, thermostatic rain shower over and additional hand held attachment and tiled walls within, half pedestal sink unit with mixer tap, concealed low level w.c., chrome ladder style radiator, recessed spotlighting, extractor fan, wood effect flooring.