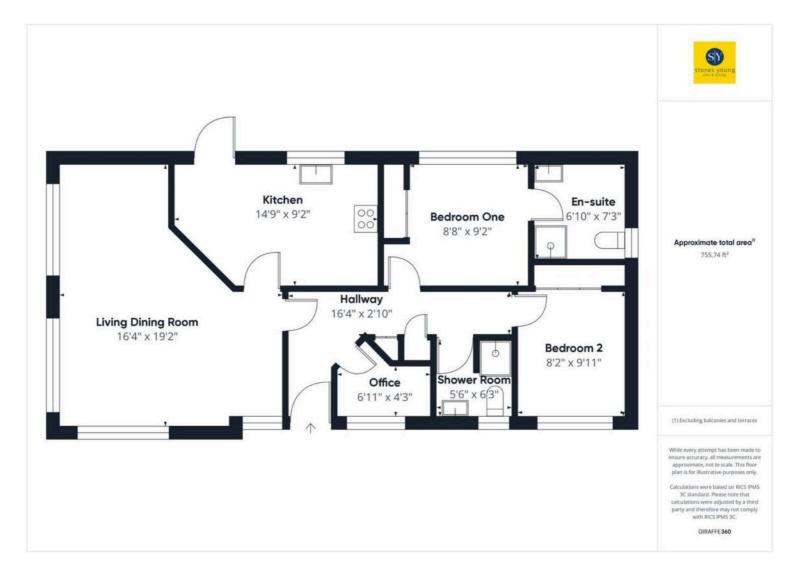

#### **Entrance Hallway**

uPVC double glazed external front door, carpet flooring, panelled radiator, loft access, built in store cupboards.

# Living Dining Room

Spacious open plan living room, with carpet flooring, panelled radiators, television point, feature fireplace and hearth housing an electric fire, 3x uPVC double glazed windows, full length uPVC double glazed window.

#### Kitchen

An array of fitted beech style wall, base and drawer units, with contrasting working surfaces, built-in eye level double electric oven and grill, stainless steel 5-ring gas hob, stainless stainless steel extractor filter canopy over, 1½ bowl sink drainer unit with extendable mixer tap, plumbing for dishwasher, fridge freezer, kick plinth heater, recessed spotlighting, wood effect flooring, uPVC double glazed window, uPVC double glazed external rear door leading to garden.

## Office

Useful flexible room with carpet flooring, panelled radiator, uPVC double glazed window and pleasant outlooks across gardens and adjoining grounds.

#### **Bedroom One**

Carpet flooring, panelled radiator, electric wall heater, fitted wardrobe and drawers, uPVC double glazed window.

#### **En-suite Bathroom**

Large 4-pce white suite comprising corner bath with mixer taps and shower fitment, shower enclosure with thermostatic shower with sliding glazed door, vanity wash basin with cupboards under, low level w.c., extractor fan, tiled effect flooring, part tiled walls, panelled radiator, uPVC double glazed window.

# Bedroom Two

Double room with carpet flooring, fitted modern wardrobes, panelled radiator, uPVC double glazed window with attractive front outlooks.

## Shower Room

Modern 3-pce white suite comprising vanity wash basin with cupboard under and surface surround, low level w.c., shower enclosure with glazed door, panelled radiator, part tiled walls, tiled effect flooring, electric wall radiator, uPVC double glazed window.