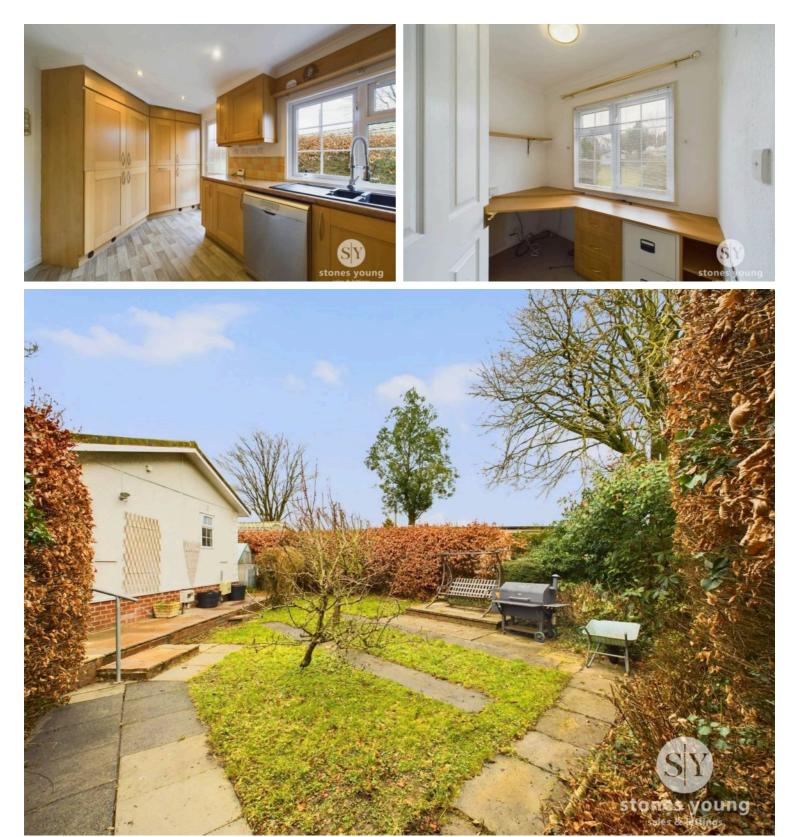

Outside, the property sits on a generous private plot with stunning mature wrap-around gardens and patio areas. Enjoy the serenity of several lawned spaces dotted with well-stocked planted borders, shrubs, bushes, mature trees, and hedging. Numerous seating areas offer the perfect spots to relax, while the attractive rear Indian stone patio and flagged pathways add charm to the outdoor space. External power points and a cold-water tap provide convenience. A private allocated parking space is included, with additional visitor parking available near the Shireburne country club, just a short stroll from the park home, ensuring both practicality and tranquility in this sought-after setting.

#### Kitchen

An array of fitted beech style wall, base and drawer units, with contrasting working surfaces, built-in eye level double electric oven and grill, stainless steel 5-ring gas hob, stainless stainless steel extractor filter canopy over, 1½ bowl sink drainer unit with extendable mixer tap, plumbing for dishwasher, fridge freezer, kick plinth heater, recessed spotlighting, wood effect flooring, uPVC double glazed window, uPVC double glazed external rear door leading to garden.

## Office

Useful flexible room with carpet flooring, panelled radiator, uPVC double glazed window and pleasant outlooks across gardens and adjoining grounds.