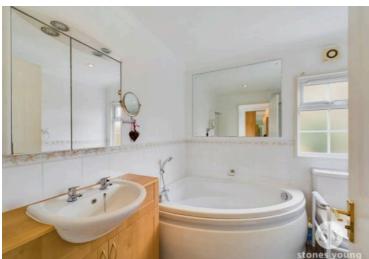

#### **En-suite Bathroom**

Large 4-pce white suite comprising corner bath with mixer taps and shower fitment, shower enclosure with thermostatic shower with sliding glazed door, vanity wash basin with cupboards under, low level w.c., extractor fan, tiled effect flooring, part tiled walls, panelled radiator, uPVC double glazed window.