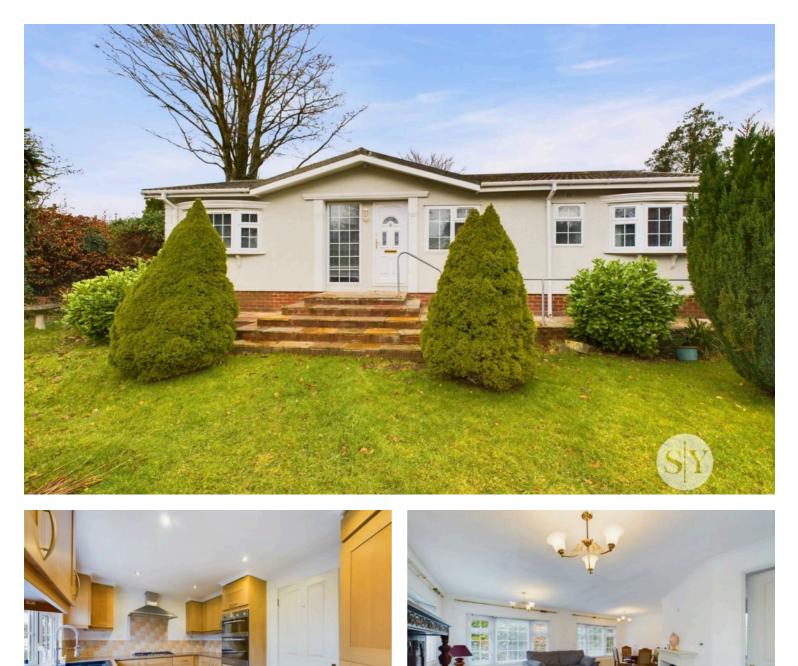

# 9 Shireburn Caravan Park Edisford Road, Waddington £175,000 Leasehold

This fabulous fully residential two bedroom detached park home is beautifully situated within Shireburne Park, an enviable location within walking distance to the picturesque village of Waddington and the bustling market town of Clitheroe with its array of local amenities. Home owners are spoilt for choice with so many fabulous countryside walks and country pubs on the doorstep and owners are able to come and go as they please to indulge and enjoy all that is on offer in the Ribble Valley.

This attractive detached residential park home offers a tranquil retreat in an enviable location. Boasting light and airy living accommodation, this property features two double bedrooms with fitted wardrobes, including a large 4-piece en-suite bathroom and a separate 3-piece shower room. The spacious living dining room is complemented by a useful flexible office space. The bright fitted kitchen and hallway with storage provide practicality, while the property benefits from gas central heating, uPVC double glazing, and is offered with no onward chain.

Outside, the property sits on a generous private plot with stunning mature wrap-around gardens and patio areas. Enjoy the serenity of several lawned spaces dotted with well-stocked planted borders, shrubs, bushes, mature trees, and hedging. Numerous seating areas offer the perfect spots to relax, while the attractive rear Indian stone patio and flagged pathways add charm to the outdoor space. External power points and a cold-water tap provide convenience. A private allocated parking space is included, with additional visitor parking available near the Shireburne country club, just a short stroll from the park home, ensuring both practicality and tranquility in this sought-after setting.

- Attractive Detached Residential Park Home
- Light & Airy Living Accommodation
- 2 Double Bedrooms Fitted Wardrobes
- Enviable Location on Shireburne Park
- Tucked Away Position With Allocated Parking
- Stunning Mature Wrap Around Gardens & Patio
- Large 4-pce En-suite Bathroom & 3-pce Shower Room
- Spacious Living Dining Room & Useful Office
- Bright Fitted Kitchen; Hallway With Storage
- Gas CH & uPVC DG, No Onward Chain