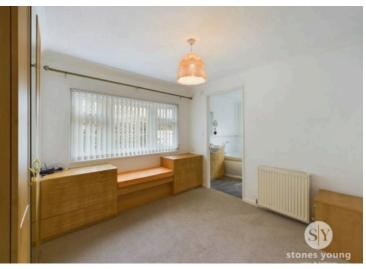

#### **Bedroom One**

Carpet flooring, panelled radiator, electric wall heater, fitted wardrobe and drawers, uPVC double glazed window.

# Bedroom Two

Double room with carpet flooring, fitted modern wardrobes, panelled radiator, uPVC double glazed window with attractive front outlooks.