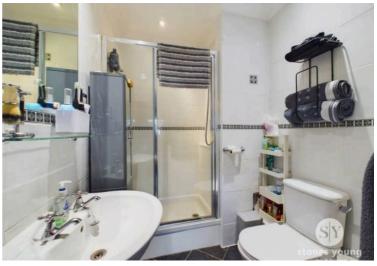

#### **Bathroom**

Bright 3-pce white suite comprising panelled bath with thermostatic shower over, glazed screen, pedestal wash basin, low level w.c., tiled effect flooring, part tiled walls, extractor fan, panelled radiator.

#### **En-suite Shower Room**

3-pce white suite comprising shower enclosure with glazed door and direct feed shower, pedestal wash basin, low level w.c., chrome ladder style radiator, tiled walls, tiled effect flooring, recessed spotlighting, extractor fan.