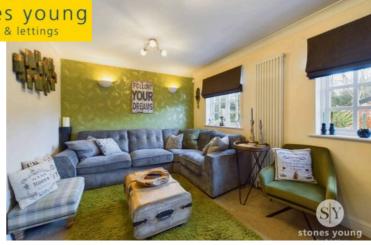

## Lounge

Carpet flooring, television point, vertical panelled radiator, 2x timber framed double glazed windows with pleasant aspects towards neighbouring allotments.