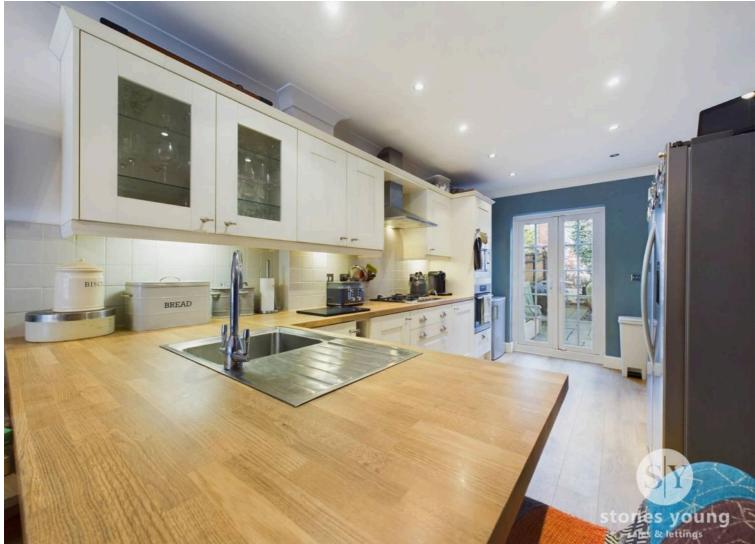

# Kitchen & Dining Area

Kitchen Area: wood flooring style flooring, recessed spotlighting, modern range of cream wall, base and drawer units, with complementary wood finish working surfaces, tiled splashback and under unit lighting, integrated stainless steel electric oven, grill and microwave, stainless steel 4-ring gas hob with stainless steel extractor filter canopy over, integral slimline dishwasher, stainless steel sink drainer unit with mixer tap, space for fridge freezer, panelled radiator, uPVC double glazed French doors out to garden, wood style flooring, breakfast bar. Dining Living Area: television point, wood style flooring, panelled radiator, understairs storage cupboard, timber framed double glazed windows.