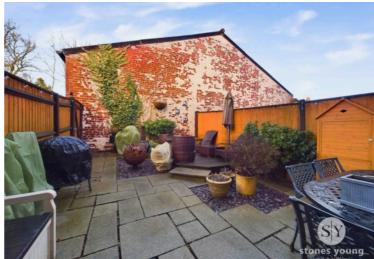

Outside, this townhouse offers a communal entrance driveway and private gates leading into the courtyard, ensuring both security and exclusivity. Assigned parking spaces at the front of the property accommodate 2 cars, while the private rear garden area is thoughtfully designed with stone-flagged and plum slate patio areas, along with a raised timber decked patio that provides ample seating options. The garden is enclosed by timber fencing, offering privacy and a safe space for children and pets to play. Additionally, a side gate with pathway access ensures convenient entry and exit from the property. Whether you're looking to entertain guests outdoors or simply unwind in a peaceful setting, this property's outdoor space caters to a variety of lifestyle needs. Early viewing is recommended.