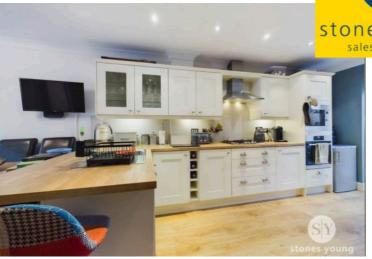

# Kitchen & Dining Area

Kitchen Area: wood flooring style flooring, recessed spotlighting, modern range of cream wall, base and drawer units, with complementary wood finish working surfaces, tiled splashback and under unit lighting, integrated stainless steel electric oven, grill and microwave, stainless steel 4-ring gas hob with stainless steel extractor filter canopy over, integral slimline dishwasher, stainless steel sink drainer unit with mixer tap, space for fridge freezer, panelled radiator, uPVC double glazed French doors out to garden, wood style flooring, breakfast bar. Dining Living Area: television point, wood style flooring, panelled radiator, understairs storage cupboard, timber framed double glazed windows.