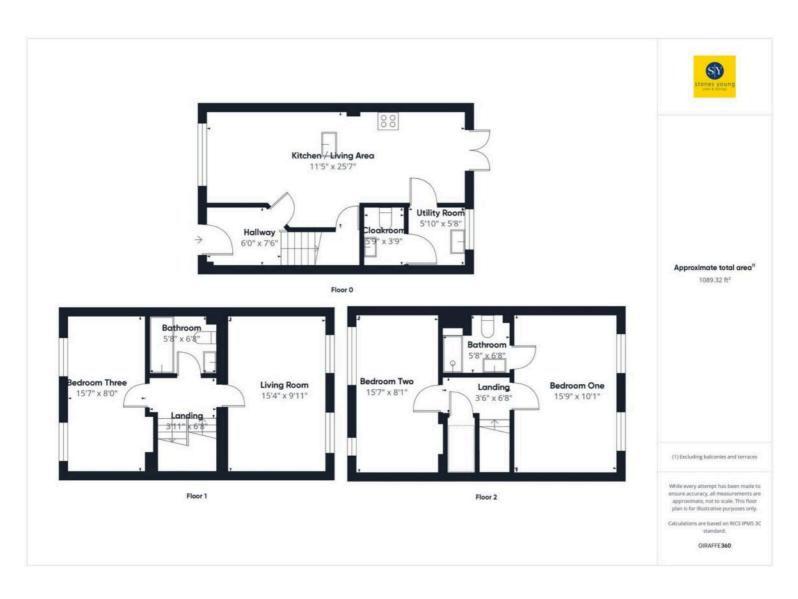

## **Entrance Hallway**

Double glazed front door, wood style flooring, staircase to first floor.

# Kitchen & Dining Area

Kitchen Area: wood flooring style flooring, recessed spotlighting, modern range of cream wall, base and drawer units, with complementary wood finish working surfaces, tiled splashback and under unit lighting, integrated stainless steel electric oven, grill and microwave, stainless steel 4-ring gas hob with stainless steel extractor filter canopy over, integral slimline dishwasher, stainless steel sink drainer unit with mixer tap, space for fridge freezer, panelled radiator, uPVC double glazed French doors out to garden, wood style flooring, breakfast bar. Dining Living Area: television point, wood style flooring, panelled radiator, understairs storage cupboard, timber framed double glazed windows.

# **Utility Room**

Wood style flooring, base unit with complementary working surface, stainless steel sink drainer unit with mixer tap, wall mounted gas central heating boiler, timber framed double glazed window, plumbing for washing machine.

#### Cloakroom

Wood style flooring, part tiled walls, 2-pce white suite comprising pedestal wash basin, low level w.c., extractor fan, panelled radiator.

# **First Floor Landing**

Carpet flooring, panelled radiator, staircase to 2nd floor.

## Lounge

Carpet flooring, television point, vertical panelled radiator, 2x timber framed double glazed windows with pleasant aspects towards neighbouring allotments.

## **Bedroom Three**

Carpet flooring, 2x panelled radiators, 2x timber framed double glazed windows with outlooks across courtyard, television point.

#### **Bathroom**

Bright 3-pce white suite comprising panelled bath with thermostatic shower over, glazed screen, pedestal wash basin, low level w.c., tiled effect flooring, part tiled walls, extractor fan, panelled radiator.

# Second Floor Landing

Carpet flooring, loft access, built in cupboard.

#### **Bedroom One**

Carpet flooring, 2x panelled radiator, 2x timber framed double glazed windows, television point, pleasant rear aspects.

#### **En-suite Shower Room**

3-pce white suite comprising shower enclosure with glazed door and direct feed shower, pedestal wash basin, low level w.c., chrome ladder style radiator, tiled walls, tiled effect flooring, recessed spotlighting, extractor fan.

#### **Bedroom Two**

2 x panelled radiators, 2 x timber framed double glazed windows with attractive front outlooks.