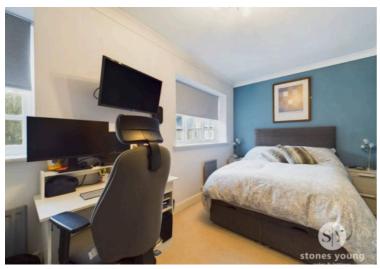

## **Bedroom Three**

Carpet flooring, 2x panelled radiators, 2x timber framed double glazed windows with outlooks across courtyard, television point.

#### **Bedroom Two**

2 x panelled radiators, 2 x timber framed double glazed windows with attractive front outlooks.