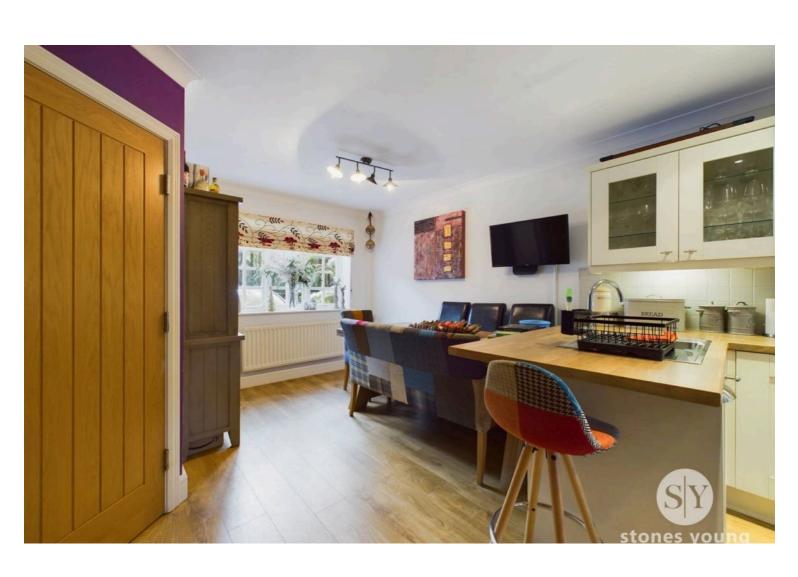

# Kitchen & Dining Area

Kitchen Area: wood flooring style flooring, recessed spotlighting, modern range of cream wall, base and drawer units, with complementary wood finish working surfaces, tiled splashback and under unit lighting, integrated stainless steel electric oven, grill and microwave, stainless steel 4-ring gas hob with stainless steel extractor filter canopy over, integral slimline dishwasher, stainless steel sink drainer unit with mixer tap, space for fridge freezer, panelled radiator, uPVC double glazed French doors out to garden, wood style flooring, breakfast bar. Dining Living Area: television point, wood style flooring, panelled radiator, understairs storage cupboard, timber framed double glazed windows.