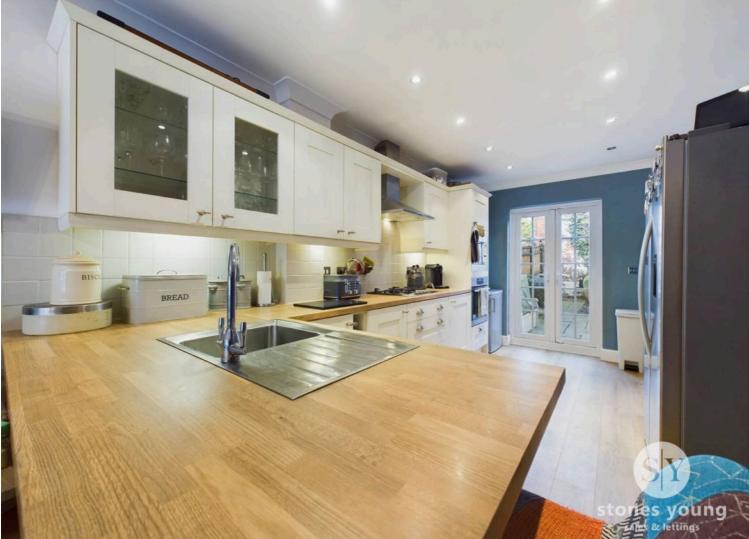

# **Kitchen & Dining Area**

Kitchen Area: wood flooring style flooring, recessed spotlighting, modern range of cream wall, base and drawer units, with complementary wood finish working surfaces, tiled splashback and under unit lighting, integrated stainless steel electric oven, grill and microwave, stainless steel 4-ring gas hob with stainless steel extractor filter canopy over, integral slimline dishwasher, stainless steel sink drainer unit with mixer tap, space for fridge freezer, panelled radiator, uPVC double glazed French doors out to garden, wood style flooring, breakfast bar. Dining Living Area: television point, wood style flooring, panelled radiator, understairs storage cupboard, timber framed double glazed windows.