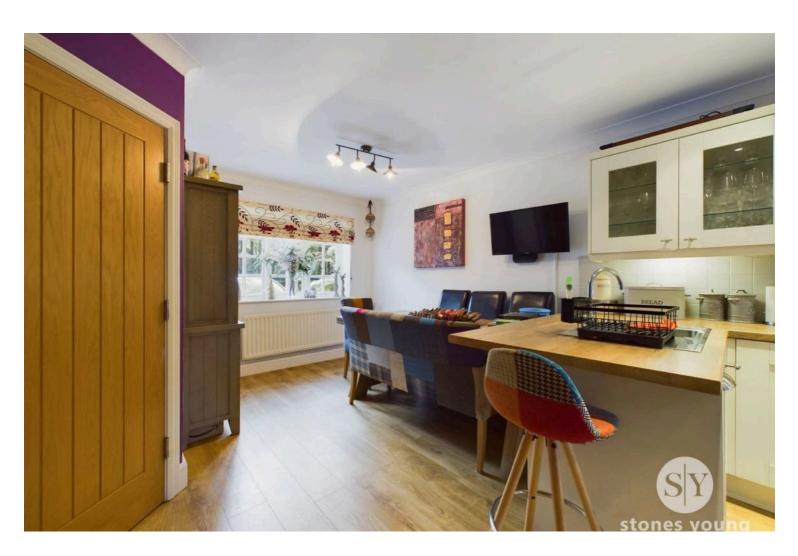

# **Kitchen & Dining Area**

Kitchen Area: wood flooring style flooring, recessed spotlighting, modern range of cream wall, base and drawer units, with complementary wood finish working surfaces, tiled splashback and under unit lighting, integrated stainless steel electric oven, grill and microwave, stainless steel 4-ring gas hob with stainless steel extractor filter canopy over, integral slimline dishwasher, stainless steel sink drainer unit with mixer tap, space for fridge freezer, panelled radiator, uPVC double glazed French doors out to garden, wood style flooring, breakfast bar. Dining Living Area: television point, wood style flooring, panelled radiator, understairs storage cupboard, timber framed double glazed windows.