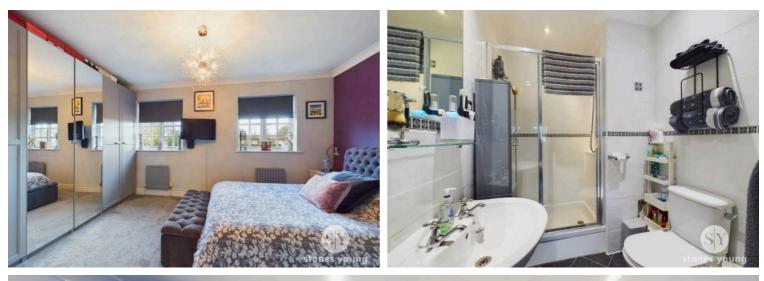

#### **Bedroom One**

Carpet flooring, 2x panelled radiator, 2x timber framed double glazed windows, television point, pleasant rear aspects.

## **En-suite Shower Room**

3-pce white suite comprising shower enclosure with glazed door and direct feed shower, pedestal wash basin, low level w.c., chrome ladder style radiator, tiled walls, tiled effect flooring, recessed spotlighting, extractor fan.

## **Bedroom Two**

2 x panelled radiators, 2 x timber framed double glazed windows with attractive front outlooks.