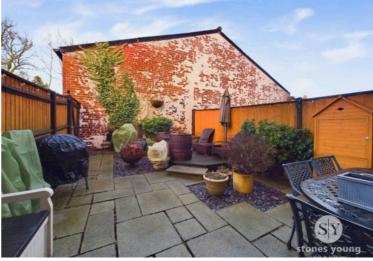

Outside, this townhouse offers a communal entrance driveway and private gates leading into the courtyard, ensuring both security and exclusivity. Assigned parking spaces at the front of the property accommodate 2 cars, while the private rear garden area is thoughtfully designed with stone-flagged and plum slate patio areas, along with a raised timber decked patio that provides ample seating options. The garden is enclosed by timber fencing, offering privacy and a safe space for children and pets to play. Additionally, a side gate with pathway access ensures convenient entry and exit from the property. Whether you're looking to entertain guests outdoors or simply unwind in a peaceful setting, this property's outdoor space caters to a variety of lifestyle needs. Early viewing is recommended.