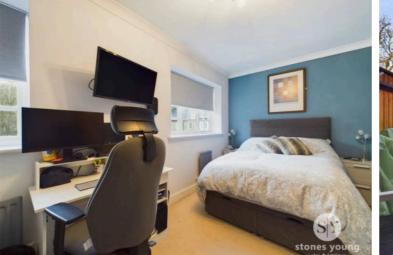

#### **Bedroom One**

Carpet flooring, 2x panelled radiator, 2x timber framed double glazed windows, television point, pleasant rear aspects.

## **Bedroom Two**

2 x panelled radiators, 2 x timber framed double glazed windows with attractive front outlooks.