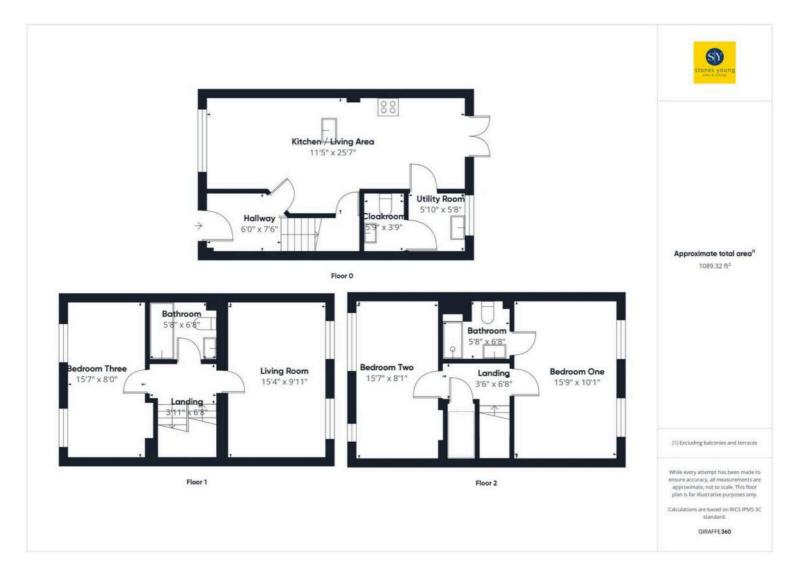

# **Entrance Hallway**

Double glazed front door, wood style flooring, staircase to first floor.

# **Kitchen & Dining Area**

Kitchen Area: wood flooring style flooring, recessed spotlighting, modern range of cream wall, base and drawer units, with complementary wood finish working surfaces, tiled splashback and under unit lighting, integrated stainless steel electric oven, grill and microwave, stainless steel 4-ring gas hob with stainless steel extractor filter canopy over, integral slimline dishwasher, stainless steel sink drainer unit with mixer tap, space for fridge freezer, panelled radiator, uPVC double glazed French doors out to garden, wood style flooring, breakfast bar. Dining Living Area: television point, wood style flooring, panelled radiator, understairs storage cupboard, timber framed double glazed windows.

## **Utility Room**

Wood style flooring, base unit with complementary working surface, stainless steel sink drainer unit with mixer tap, wall mounted gas central heating boiler, timber framed double glazed window, plumbing for washing machine.

## Cloakroom

Wood style flooring, part tiled walls, 2-pce white suite comprising pedestal wash basin, low level w.c., extractor fan, panelled radiator.

## **First Floor Landing**

Carpet flooring, panelled radiator, staircase to 2nd floor.

## Lounge

Carpet flooring, television point, vertical panelled radiator, 2x timber framed double glazed windows with pleasant aspects towards neighbouring allotments.

# **Bedroom Three**

Carpet flooring, 2x panelled radiators, 2x timber framed double glazed windows with outlooks across courtyard, television point.

## Bathroom

Bright 3-pce white suite comprising panelled bath with thermostatic shower over, glazed screen, pedestal wash basin, low level w.c., tiled effect flooring, part tiled walls, extractor fan, panelled radiator.

## **Second Floor Landing**

Carpet flooring, loft access, built in cupboard.

#### **Bedroom One**

Carpet flooring, 2x panelled radiator, 2x timber framed double glazed windows, television point, pleasant rear aspects.

## **En-suite Shower Room**

3-pce white suite comprising shower enclosure with glazed door and direct feed shower, pedestal wash basin, low level w.c., chrome ladder style radiator, tiled walls, tiled effect flooring, recessed spotlighting, extractor fan.

## **Bedroom Two**

2 x panelled radiators, 2 x timber framed double glazed windows with attractive front outlooks.