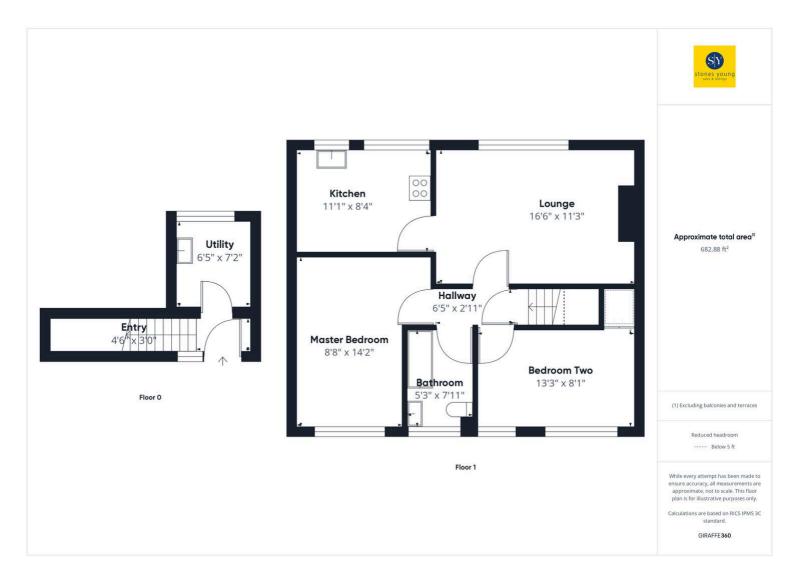

Upon entry, the ground floor features a practical entrance porch with built-in storage and a utility room fitted with both base and eye-level units, creating a well-organised space. Stairs lead up to the bright and inviting first-floor living area, where you'll find a spacious lounge filled with natural light, complete with an electric fireplace – an ideal space for relaxation.

The generous kitchen is well-equipped with ample base and eye-level storage, complemented by contrasting work surfaces and contemporary splashback tiling. There is room for under-counter appliances as well as a dining table, making it a versatile and welcoming area for meals and entertaining.

The master bedroom is a double, thoughtfully designed with fitted wardrobes to maximise storage. Bedroom two, also a double, features a built-in storage cupboard and two windows, creating a light and airy atmosphere. Completing the interior is a three-piece bathroom with a shower over the bath.

## **Utility Room**

Base and eye level units in white, double sink, wall mounted boiler, plumbed for washing machine, uPVC double glazed window, radiator.