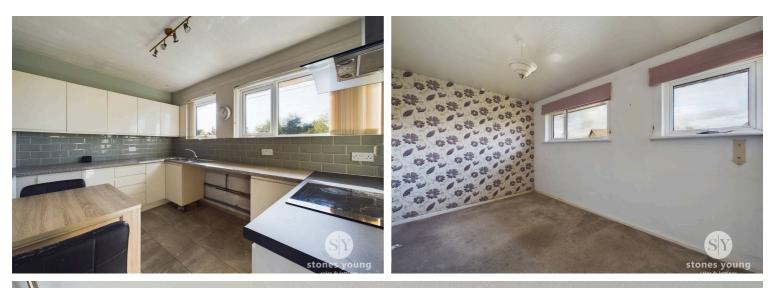

The generous kitchen is well-equipped with ample base and eye-level storage, complemented by contrasting work surfaces and contemporary splashback tiling. There is room for under-counter appliances as well as a dining table, making it a versatile and welcoming area for meals and entertaining.

# Kitchen

Tiled flooring, base and eye level units in cream, contrasting work surfaces, splashback tiling, electric oven with induction hob, extractor fan, space for under counter fridge and freezer, uPVC double glazed window x 2, space for dining table.

#### Bedroom

Carpet flooring, fitted wardrobes, radiator, uPVC double glazed window.

# Bedroom Two

Carpet flooring, panel radiator, storage cupboard, uPVC double glazed window x 2.