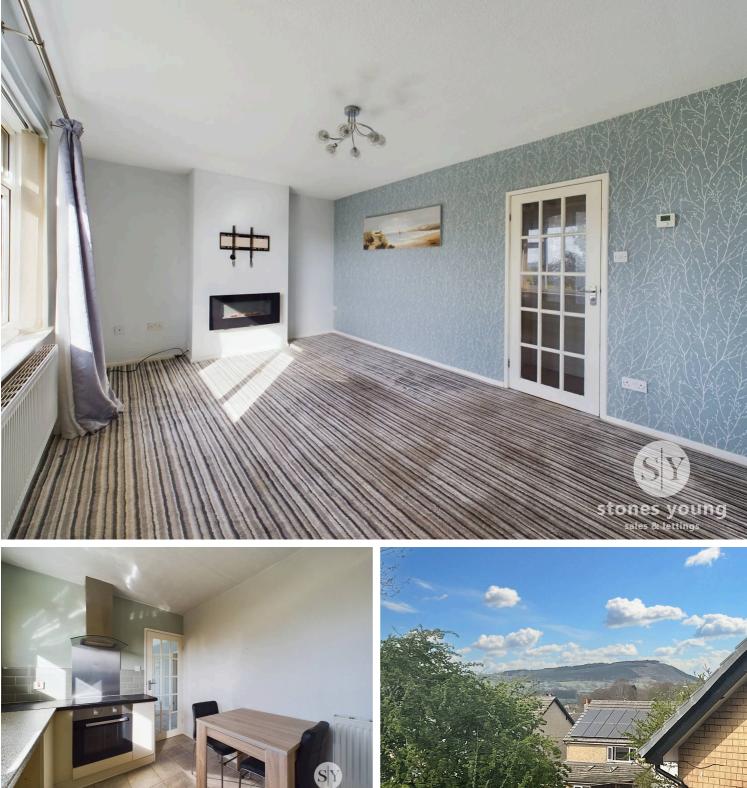

Upon entry, the ground floor features a practical entrance porch with built-in storage and a utility room fitted with both base and eye-level units, creating a well-organised space. Stairs lead up to the bright and inviting first-floor living area, where you'll find a spacious lounge filled with natural light, complete with an electric fireplace – an ideal space for relaxation.

The generous kitchen is well-equipped with ample base and eye-level storage, complemented by contrasting work surfaces and contemporary splashback tiling. There is room for under-counter appliances as well as a dining table, making it a versatile and welcoming area for meals and entertaining.

The master bedroom is a double, thoughtfully designed with fitted wardrobes to maximise storage. Bedroom two, also a double, features a built-in storage cupboard and two windows, creating a light and airy atmosphere. Completing the interior is a three-piece bathroom with a shower over the bath.

# Lounge

Carpet flooring, wall mounted electric fireplace, uPVC double glazed window, panel radiator.

# Kitchen

Tiled flooring, base and eye level units in cream, contrasting work surfaces, splashback tiling, electric oven with induction hob, extractor fan, space for under counter fridge and freezer, uPVC double glazed window x 2, space for dining table.