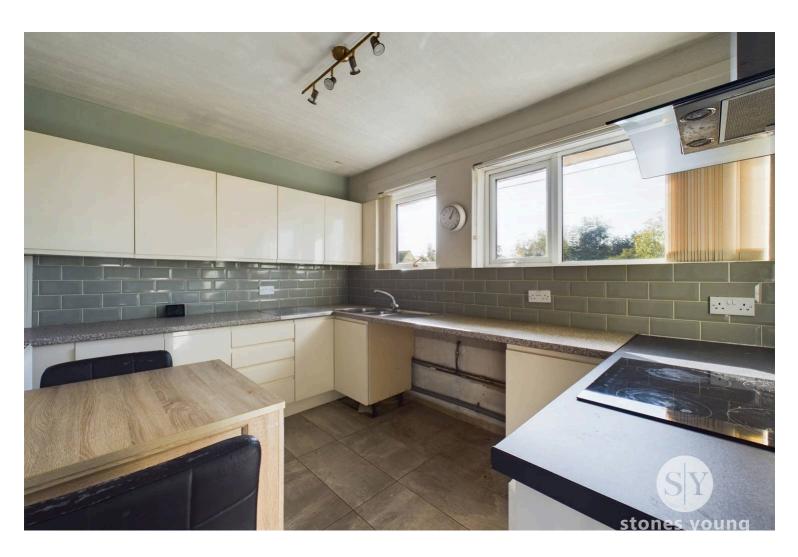

The generous kitchen is well-equipped with ample base and eye-level storage, complemented by contrasting work surfaces and contemporary splashback tiling. There is room for under-counter appliances as well as a dining table, making it a versatile and welcoming area for meals and entertaining.

# Kitchen

Tiled flooring, base and eye level units in cream, contrasting work surfaces, splashback tiling, electric oven with induction hob, extractor fan, space for under counter fridge and freezer, uPVC double glazed window x 2, space for dining table.