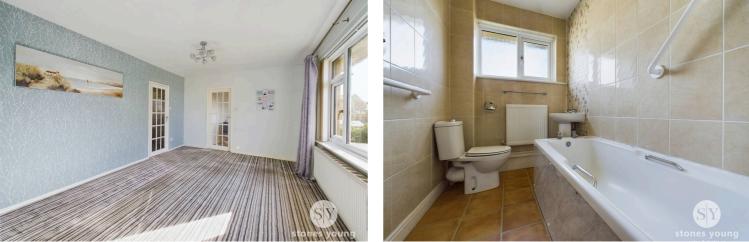

# Bathroom

Tiled effect lino, three piece in white with shower over the bath, tiled floor to ceiling, radiator, hand rail, towel rail.

# Lounge

Carpet flooring, wall mounted electric fireplace, uPVC double glazed window, panel radiator.