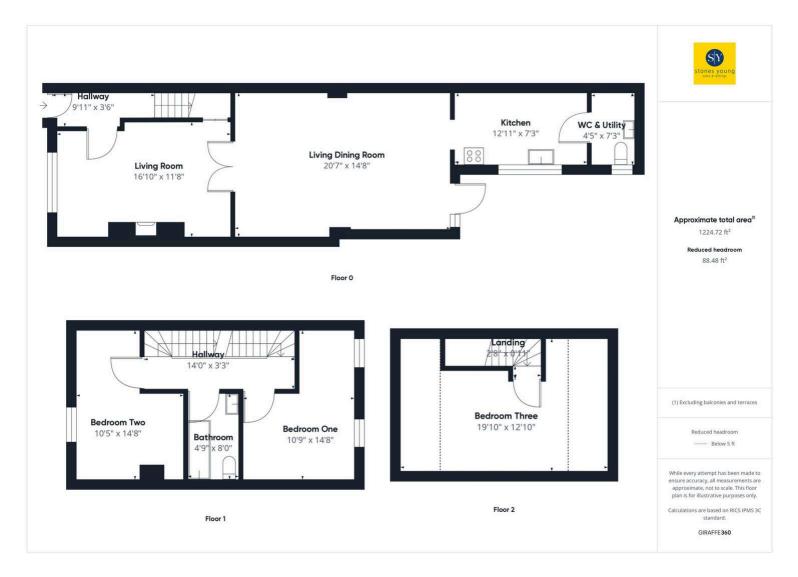

#### Hallway

Wood style flooring, recessed spotlighting, staircase leading to first floor, feature wood beam.

## Lounge

Wood style flooring, recessed spotlighting, cupboard housing meter, feature wood beam, panelled radiator, decorative feature fireplace surround and hearth, uPVC double glazed window, double doors leading through to Living / Dining Room.

## Living / Dining Room

Wood style flooring, recessed spotlighting, two panelled radiators, uPVC double glazed external door, uPVC double glazed windows

## Kitchen

Range of white high gloss wall, bas and drawer units, with contrasting wood working surfaces, built-in electric oven, 5-ring gas hob, extractor fan, 1½ bowl sink drainer unit with mixer tap, built-in fridge freezer

## Utility / Cloak Room

2-pce white suite comprising pedestal wash basin, low level w.c, wood style flooring, wood working surface, plumbing for washing machine, space for dryer, chrome ladder style radiator, recessed spotlighting, Baxi combination gas central heating boiler.

#### Landing

Wood style flooring, recessed spotlighting, staircase leading to second floor, feature wood beam, Velux window.

### Bedroom One

Carpet flooring, panelled radiator, recessed spotlighting

#### Bathroom

3-pce white suite comprising panelled bath with shower over, additional handheld fitment, glazed screen, wall mounted sink and drawer under, with mixer tap, fully tiled walls, tiled flooring, extractor fan, recessed spotlighting

#### Attic Bedroom Three

Wood style flooring, recessed spotlighting, feture wood beams, Eaves storage cupboards, panelled radiator, Velux windows.

You can include any text here. The text can be modified upon generating your brochure.