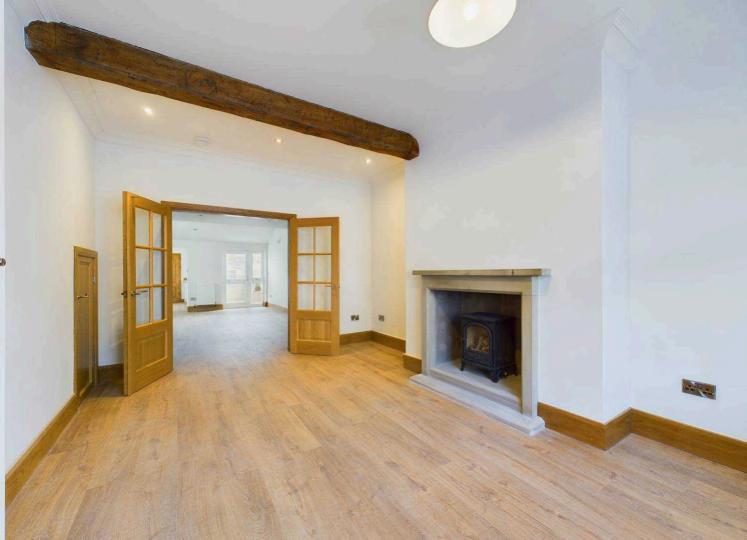

## Lounge

Wood style flooring, recessed spotlighting, cupboard housing meter, feature wood beam, panelled radiator, decorative feature fireplace surround and hearth, uPVC double glazed window, double doors leading through to Living / Dining Room.

## Living / Dining Room

Wood style flooring, recessed spotlighting, two panelled radiators, uPVC double glazed external door, uPVC double glazed windows