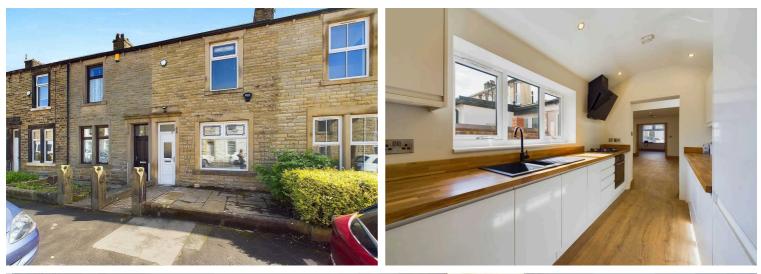

## Kitchen

Range of white high gloss wall, bas and drawer units, with contrasting wood working surfaces, built-in electric oven, 5-ring gas hob, extractor fan, 1½ bowl sink drainer unit with mixer tap, built-in fridge freezer