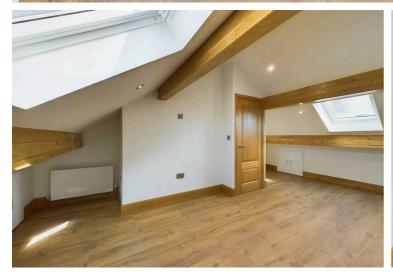

#### Attic Bedroom Three

Wood style flooring, recessed spotlighting, feture wood beams, Eaves storage cupboards, panelled radiator, Velux windows.

You can include any text here. The text can be modified upon generating your brochure.