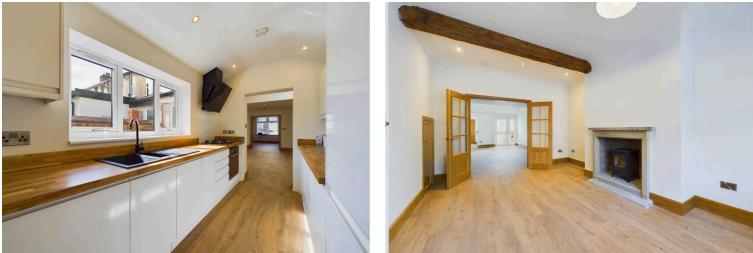

## Lounge

Wood style flooring, recessed spotlighting, cupboard housing meter, feature wood beam, panelled radiator, decorative feature fireplace surround and hearth, uPVC double glazed window, double doors leading through to Living / Dining Room.

## Living / Dining Room

Wood style flooring, recessed spotlighting, two panelled radiators, uPVC double glazed external door, uPVC double glazed windows

## Kitchen

Range of white high gloss wall, bas and drawer units, with contrasting wood working surfaces, built-in electric oven, 5-ring gas hob, extractor fan, 1½ bowl sink drainer unit with mixer tap, built-in fridge freezer