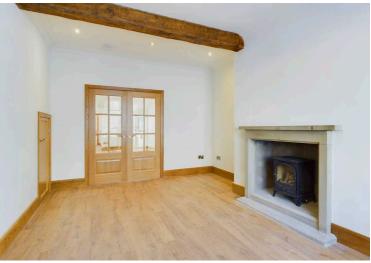

## Lounge

Wood style flooring, recessed spotlighting, cupboard housing meter, feature wood beam, panelled radiator, decorative feature fireplace surround and hearth, uPVC double glazed window, double doors leading through to Living / Dining Room.

## Living / Dining Room

Wood style flooring, recessed spotlighting, two panelled radiators, uPVC double glazed external door, uPVC double glazed windows