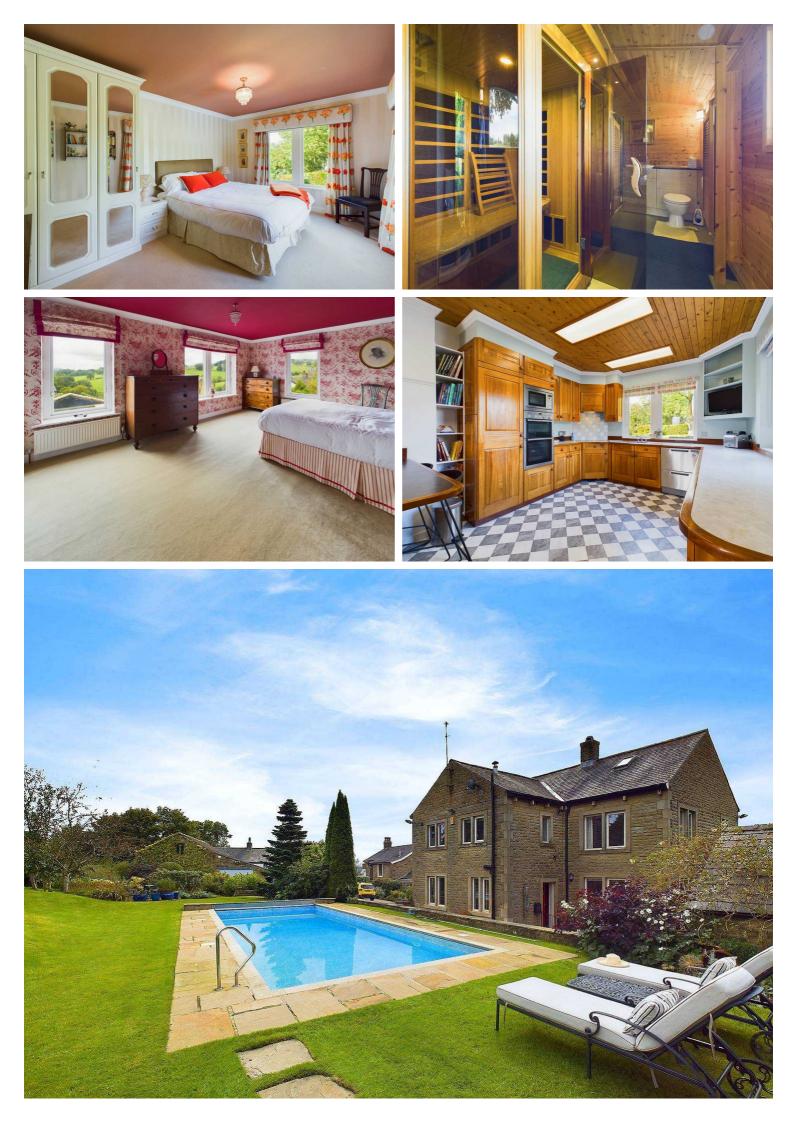

Outside, the expansive driveway and courtyard lead to the multi-car garage, a former detached barn with an inspection pit, 3-phase electric and a potting shed. The bespoke heated swimming pool with an electric safety cover is complemented by a stone archway housing a log store and boiler plant room, emphasising luxurious outdoor living. The beautifully landscaped gardens showcase fruit trees, vegetable patches, stone-flagged patios, and mature tree borders, creating a serene oasis perfect for outdoor gatherings or peaceful retreats. With uninterrupted views over the fields, the summer house and deluxe changing cabin, complete with an infra-red sauna and 3-piece suite, offer a private and luxurious escape. This remarkable property seamlessly combines modern comforts with natural beauty, providing an unparalleled lifestyle opportunity for its new owners.

# **Kitchen Area**

Range of fitted wall and base cherry wood units with contrasting work surfaces, two stainless steel sink with drainer, dishwasher, integral fridge, integral double oven with grill, integral microwave, vinyl flooring, two double glazed windows.

#### **Bedroom One**

Carpet flooring, fitted wardrobes, two panelled radiators, four double glazed windows.