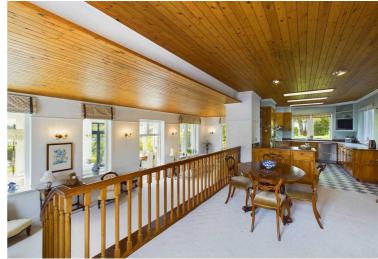

# **Kitchen Area**

Range of fitted wall and base cherry wood units with contrasting work surfaces, two stainless steel sink with drainer, dishwasher, integral fridge, integral double oven with grill, integral microwave, vinyl flooring, two double glazed windows.

# **Dining Area**

Elevated seating area with carpet flooring, stairs to first floor, double glazed window, panelled radiator.