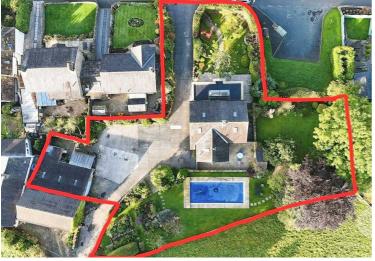

Outside, the expansive driveway and courtyard lead to the multi-car garage, a former detached barn with an inspection pit, 3-phase electric and a potting shed. The bespoke heated swimming pool with an electric safety cover is complemented by a stone archway housing a log store and boiler plant room, emphasising luxurious outdoor living. The beautifully landscaped gardens showcase fruit trees, vegetable patches, stone-flagged patios, and mature tree borders, creating a serene oasis perfect for outdoor gatherings or peaceful retreats. With uninterrupted views over the fields, the summer house and deluxe changing cabin, complete with an infra-red sauna and 3-piece suite, offer a private and luxurious escape. This remarkable property seamlessly combines modern comforts with natural beauty, providing an unparalleled lifestyle opportunity for its new owners.

Well House is positioned in a fabulous picturesque spot in an area of outstanding countryside with fabulous walks from the doorstep and within easy reach of Clitheroe and in the Forest of Bowland AONB, both offering an array of local amenities. It will suit a variety of purchasers including families, and those looking to enjoy a village lifestyle with its idyllic location and several, excellent private and state schools in the area, a children's play area and village country pub all within walking distance.