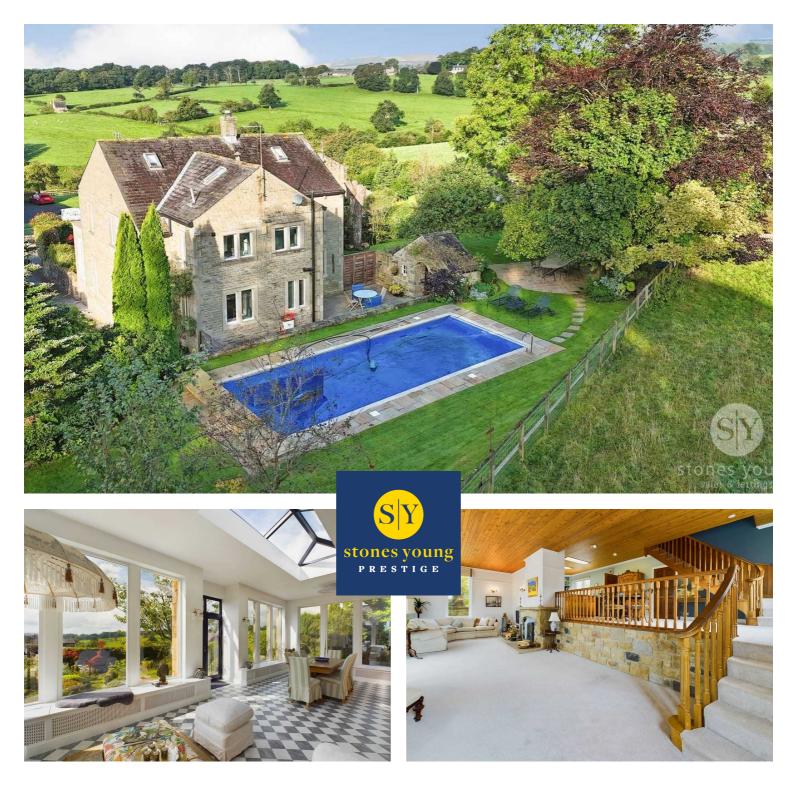

# **Well House, Grindleton** £850,000 Freehold

\*\* OUTSTANDING 4 BEDROOM EXTENDED DETACHED HOME IN HIGHLY DESIRABLE VILLAGE OFFERING A REMARKABLE LIVING EXPERIENCE AND 360 DEGREE COUNTRYSIDE VIEWS \*\* Set within beautiful wrap around established gardens with outdoor heated swimming pool and detached multi-car garage with inspection pit. This charming period home will suit a variety of purchasers including families and those looking to seamlessly absorb themselves into a village lifestyle with its idyllic location with both primary and secondary schools, a children's play area and pub all within walking distance.

Council Tax band: G

Tenure: Freehold

EPC Energy Efficiency Rating: D

EPC Environmental Impact Rating: D

Nestled in the heart of the countryside within the beautiful Ribble Valley village of Grindleton, this outstanding extended period stone-built detached home offers a truly remarkable living experience. The property boasts a charming interior with a modern open-plan design that seamlessly blends with the stunning 360-degree countryside views visible from every vantage point set within the well-established mature wrap-around lawned gardens and patios. From the delightful stone-built orangery extension to the spacious family bathroom and shower room, every detail of this 4-bedroom detached house exudes elegance and comfort. The versatile attic rooms, perfect for children or study rooms, provide ample storage space, while the light-filled reception areas create a welcoming ambience for both relaxation and entertainment.

Outside, the expansive driveway and courtyard lead to the multi-car garage, a former detached barn with an inspection pit, 3-phase electric and a potting shed. The bespoke heated swimming pool with an electric safety cover is complemented by a stone archway housing a log store and boiler plant room, emphasising luxurious outdoor living. The beautifully landscaped gardens showcase fruit trees, vegetable patches, stone-flagged patios, and mature tree borders, creating a serene oasis perfect for outdoor gatherings or peaceful retreats. With uninterrupted views over the fields, the summer house and deluxe changing cabin, complete with an infra-red sauna and 3-piece suite, offer a private and luxurious escape. This remarkable property seamlessly combines modern comforts with natural beauty, providing an unparalleled lifestyle opportunity for its new owners.

### Orangery

Recently added orangery with open aspect views from the picture windows and dome lantern skylight. Vinyl flooring, fitted seating and storage, twelve double glazed windows, double glazed French doors to garden.