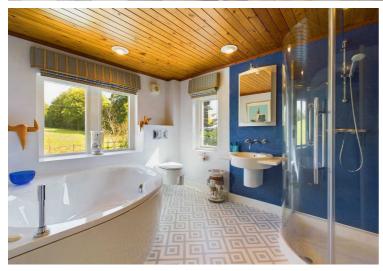

# Bathroom

Four piece suite with large Jacuzzi bath, walk-in shower, sink and w.c., panelled radiator, vinyl flooring, two glazed windows.