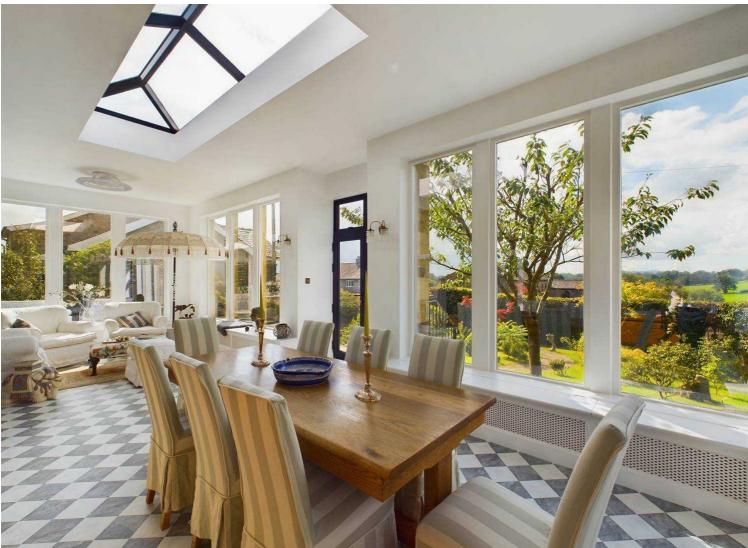

### Orangery

Recently added orangery with open aspect views from the picture windows and dome lantern skylight. Vinyl flooring, fitted seating and storage, twelve double glazed windows, double glazed French doors to garden.