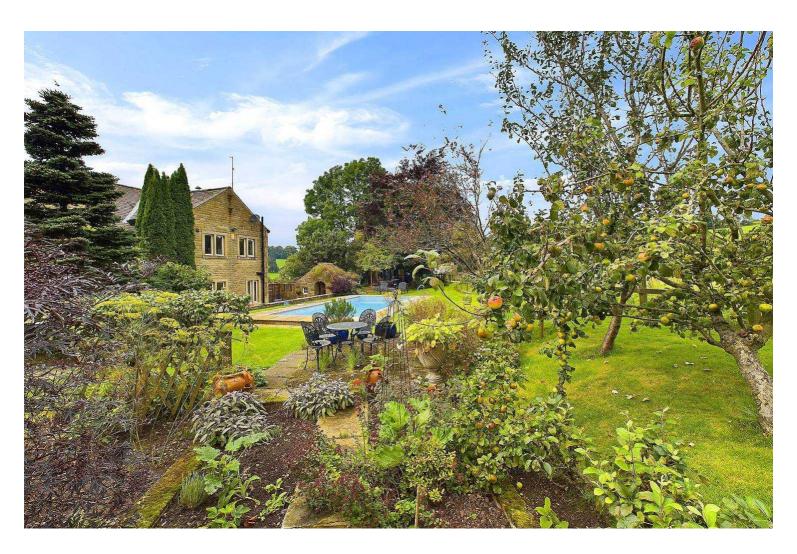

Outside, the expansive driveway and courtyard lead to the multi-car garage, a former detached barn with an inspection pit, 3-phase electric and a potting shed. The bespoke heated swimming pool with an electric safety cover is complemented by a stone archway housing a log store and boiler plant room, emphasising luxurious outdoor living. The beautifully landscaped gardens showcase fruit trees, vegetable patches, stone-flagged patios, and mature tree borders, creating a serene oasis perfect for outdoor gatherings or peaceful retreats. With uninterrupted views over the fields, the summer house and deluxe changing cabin, complete with an infra-red sauna and 3-piece suite, offer a private and luxurious escape. This remarkable property seamlessly combines modern comforts with natural beauty, providing an unparalleled lifestyle opportunity for its new owners.

Well House is positioned in a fabulous picturesque spot in an area of outstanding countryside with fabulous walks from the doorstep and within easy reach of Clitheroe and in the Forest of Bowland AONB, both offering an array of local amenities. It will suit a variety of purchasers including families, and those looking to enjoy a village lifestyle with its idyllic location and several, excellent private and state schools in the area, a children's play area and village country pub all within walking distance.