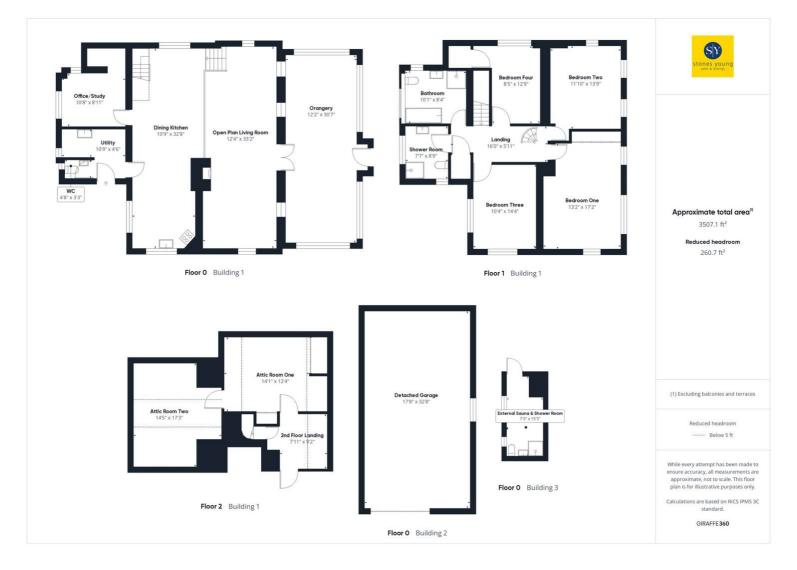

# **Utility Room**

Range of fitted wall and base wooden units with contrasting work surfaces, large stainless steel sink, plumbed for washing machine, vinyl flooring, heated towel rail, double glazed window, door to rear patio and garden.

### **Cloak Room**

w.c. and sink, panelled radiator, double glazed window.

# **Kitchen Area**

Range of fitted wall and base cherry wood units with contrasting work surfaces, two stainless steel sink with drainer, dishwasher, integral fridge, integral double oven with grill, integral microwave, vinyl flooring, two double glazed windows.

# **Dining Area**

Elevated seating area with carpet flooring, stairs to first floor, double glazed window, panelled radiator.

# Office

Carpet flooring, three uPVC double glazed windows

# Lounge

Carpet flooring, multi fuel stove with stone hearth and surround, five double glazed windows.

### Orangery

Recently added orangery with open aspect views from the picture windows and dome lantern skylight. Vinyl flooring, fitted seating and storage, twelve double glazed windows, double glazed French doors to garden.

#### **Bedroom One**

Carpet flooring, fitted wardrobes, two panelled radiators, four double glazed windows.

### **Bedroom Two**

Carpet flooring, panelled radiator, three glazed windows.

# **Bedroom Three**

Carpet flooring, panelled radiator, two double glazed windows.

### **Bedroom Four**

Carpet flooring, storage cupboard, panelled radiator, double glazed window.

# Bathroom

Four piece suite with large Jacuzzi bath, walk-in shower, sink and w.c., panelled radiator, vinyl flooring, two glazed windows.

# Shower Room

3-pce white suite comprising shower enclosure, sink, w.c, panelled radiator, vinyl flooring, two double glazed windows.

# **Attic Landing**

# Attic Room One

Carpet flooring, panelled radiator under eaves storage, three Velux windows.

### Attic Room Two

Carpet flooring, storage cupboard and walk in cupboard, velux window