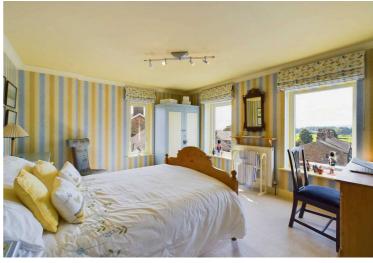

#### **Bedroom One**

Carpet flooring, fitted wardrobes, two panelled radiators, four double glazed windows.

### **Bedroom Two**

Carpet flooring, panelled radiator, three glazed windows.

# **Bedroom Three**

Carpet flooring, panelled radiator, two double glazed windows.

### **Bedroom Four**

Carpet flooring, storage cupboard, panelled radiator, double glazed window.