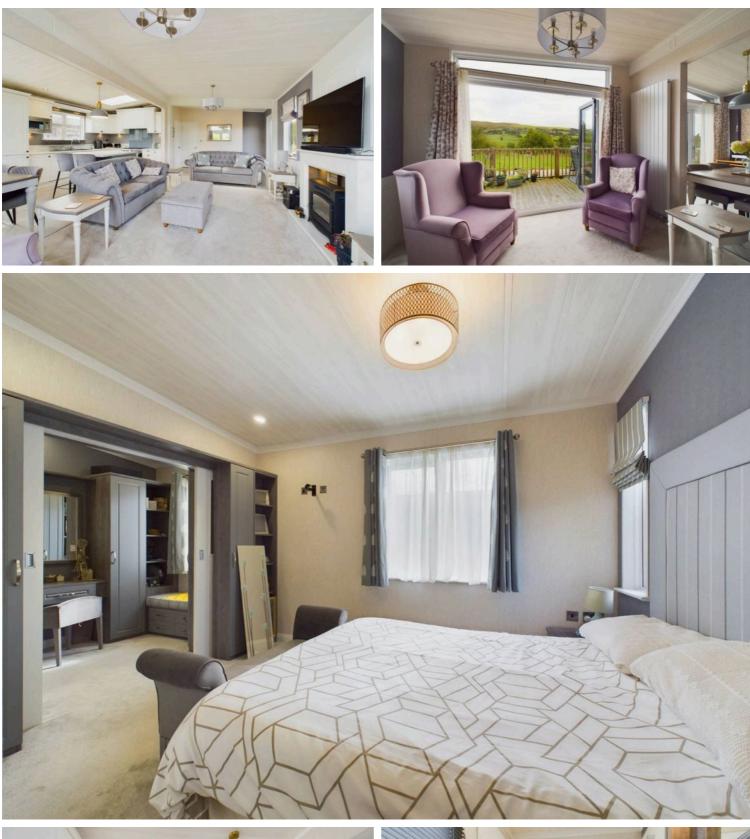

# Kitchen / Living Area

Living Area: Carpet flooring, part panelled walls, television point, two double glazed windows, feature electric fire surround and hearth, bi-fold doors leading to decking. Kitchen Area: Matt grey wall, base and drawer units with complementary working surfaces and upstands, under unit spotlighting, built-in microwave, 1½ bowl sink drainer unit with mixer tap, triple gas oven and 5-ring gas hob, glass splashback, extractor filter canopy over, island and breakfast bar with complementary laminate working surfaces, with cupboards and drawers, bi-fold doors opening to decking.

#### Bedroom One

Carpet flooring, television point, vertical panelled radiator, three uPVC double glazed windows.

#### Walk-in Wardrobe

Built-in wardrobes and over head cupboards, carpet flooring, recessed spotlighting.

# Bedroom Two

Carpet flooring, built-in wardrobes and cupboards, vertical panelled radiator, television point, uPVC double glazed window.