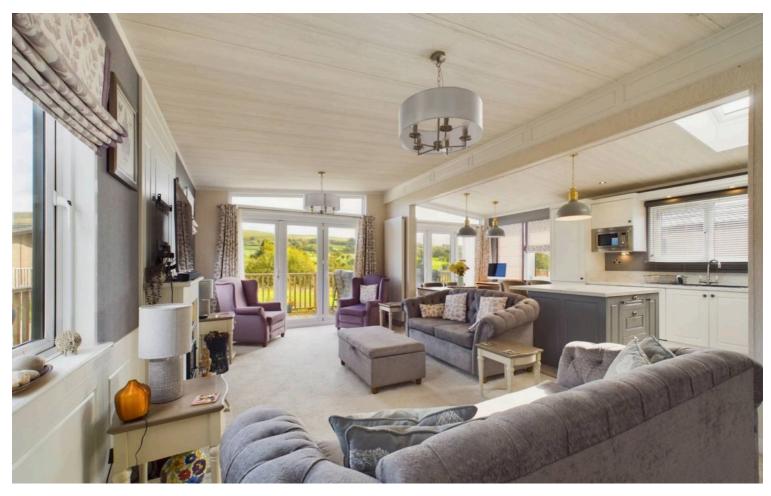

Council Tax band: TBD

EPC Energy Efficiency Rating: E

EPC Environmental Impact Rating: D

Nestled within this beautiful setting, this stunning detached holiday home presents a luxurious spacious contemporary interior that exudes elegance and charm. The 2-bedroom lodge boasts a deluxe en-suite and dressing room, offering a perfect blend of comfort and style. Situated on an exceptional lakeside plot with a deck area, this property provides the ideal retreat for those seeking tranquillity and relaxation. Open for twelve months of the year, residents can enjoy the serene surroundings, with open access to fishing lakes, making it a perfect getaway for pet and family-friendly vacations. Moreover, the property offers impressive views overlooking the majestic Pendle Hill, providing a picturesque backdrop for moments of leisure and contemplation. The superbly finished accommodation ensures a high standard of living, while the parking space for 2 cars caters to the convenience of residents, making it an ideal choice for those seeking a blend of comfort and convenience in a serene natural setting.

# Kitchen / Living Area

Living Area: Carpet flooring, part panelled walls, television point, two double glazed windows, feature electric fire surround and hearth, bi-fold doors leading to decking. Kitchen Area: Matt grey wall, base and drawer units with complementary working surfaces and upstands, under unit spotlighting, built-in microwave, 1½ bowl sink drainer unit with mixer tap, triple gas oven and 5-ring gas hob, glass splashback, extractor filter canopy over, island and breakfast bar with complementary laminate working surfaces, with cupboards and drawers, bi-fold doors opening to decking.