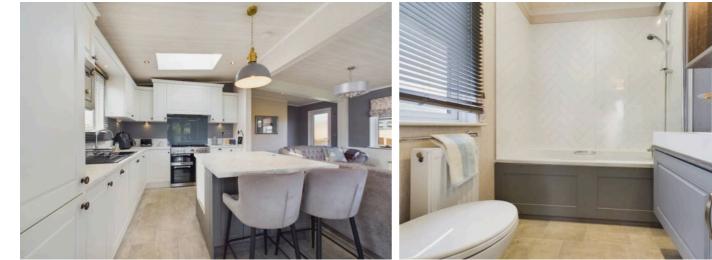

# Kitchen / Living Area

Living Area: Carpet flooring, part panelled walls, television point, two double glazed windows, feature electric fire surround and hearth, bi-fold doors leading to decking. Kitchen Area: Matt grey wall, base and drawer units with complementary working surfaces and upstands, under unit spotlighting, built-in microwave, 1½ bowl sink drainer unit with mixer tap, triple gas oven and 5-ring gas hob, glass splashback, extractor filter canopy over, island and breakfast bar with complementary laminate working surfaces, with cupboards and drawers, bi-fold doors opening to decking.

# Bathroom

3-pce white suite comprising shower enclosure, fixed glazed screen, low level w.c., wash basin with vanity cupboard under, built-in cupboards and shelving unit, panelled radiator, uPVC double glazed window, recessed spotlighting, extractor fan.