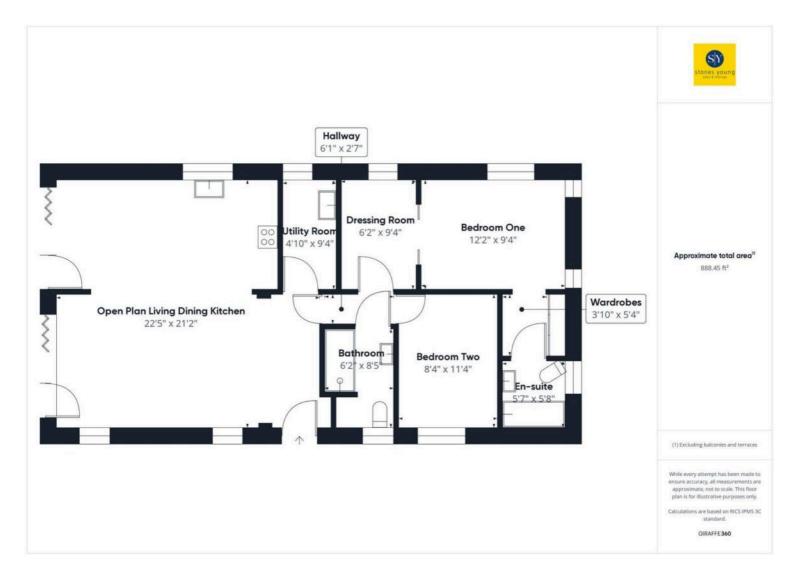

Council Tax band: TBD

EPC Energy Efficiency Rating: E

EPC Environmental Impact Rating: D

Nestled within this beautiful setting, this stunning detached holiday home presents a luxurious spacious contemporary interior that exudes elegance and charm. The 2-bedroom lodge boasts a deluxe en-suite and dressing room, offering a perfect blend of comfort and style. Situated on an exceptional lakeside plot with a deck area, this property provides the ideal retreat for those seeking tranquillity and relaxation. Open for twelve months of the year, residents can enjoy the serene surroundings, with open access to fishing lakes, making it a perfect getaway for pet and family-friendly vacations. Moreover, the property offers impressive views overlooking the majestic Pendle Hill, providing a picturesque backdrop for moments of leisure and contemplation. The superbly finished accommodation ensures a high standard of living, while the parking space for 2 cars caters to the convenience of residents, making it an ideal choice for those seeking a blend of comfort and convenience in a serene natural setting.