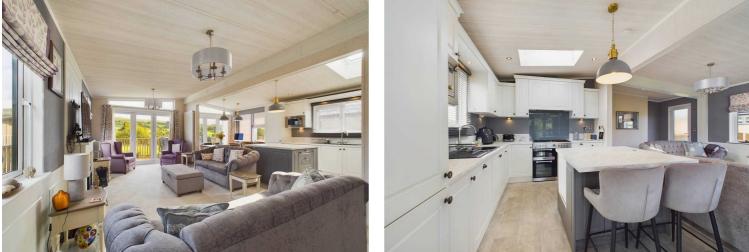

# Kitchen / Living Area

Living Area: Carpet flooring, part panelled walls, television point, two double glazed windows, feature electric fire surround and hearth, bi-fold doors leading to decking. Kitchen Area: Matt grey wall, base and drawer units with complementary working surfaces and upstands, under unit spotlighting, built-in microwave, 1½ bowl sink drainer unit with mixer tap, triple gas oven and 5-ring gas hob, glass splashback, extractor filter canopy over, island and breakfast bar with complementary laminate working surfaces, with cupboards and drawers, bi-fold doors opening to decking.