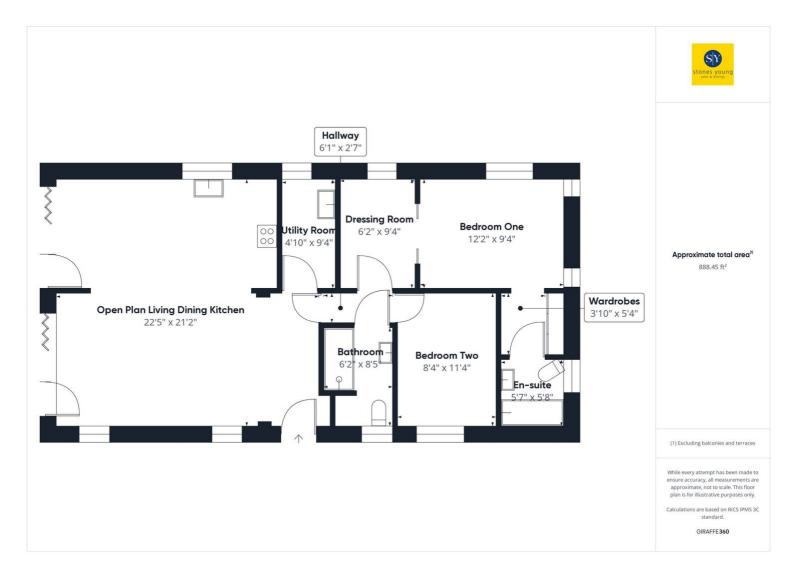

# Kitchen / Living Area

Living Area: Carpet flooring, part panelled walls, television point, two double glazed windows, feature electric fire surround and hearth, bi-fold doors leading to decking. Kitchen Area: Matt grey wall, base and drawer units with complementary working surfaces and upstands, under unit spotlighting, built-in microwave, 1½ bowl sink drainer unit with mixer tap, triple gas oven and 5-ring gas hob, glass splashback, extractor filter canopy over, island and breakfast bar with complementary laminate working surfaces, with cupboards and drawers, bi-fold doors opening to decking.

# Utility Room

Matt grey fitted cupboards with complementary laminate working surfaces, stainless steel sink drainer unit with mixer tap, extractor fan, panelled radiator, uPVC double glazed window.

## Bathroom

3-pce white suite comprising shower enclosure, fixed glazed screen, low level w.c., wash basin with vanity cupboard under, built-in cupboards and shelving unit, panelled radiator, uPVC double glazed window, recessed spotlighting, extractor fan.

# **Dressing Room**

Matt grey cupboard, drawer and shelving units with wood style surfaces, recessed spotlighting, carpet flooring, sliding wood doors to bedroom.

#### **Bedroom One**

Carpet flooring, television point, vertical panelled radiator, three uPVC double glazed windows.

#### Walk-in Wardrobe

Built-in wardrobes and over head cupboards, carpet flooring, recessed spotlighting.

## En-suite

White 3-pce white suite comprising panelled bath with mixer taps, shower over, glazed screen, low level w.c., sink unit with mixer tap and vanity cupboard under,built-in cupboard and shelving unit, recessed spotlighting, laminate flooring, extractor fan, uPVC double glazed window.

## Bedroom Two

Carpet flooring, built-in wardrobes and cupboards, vertical panelled radiator, television point, uPVC double glazed window.