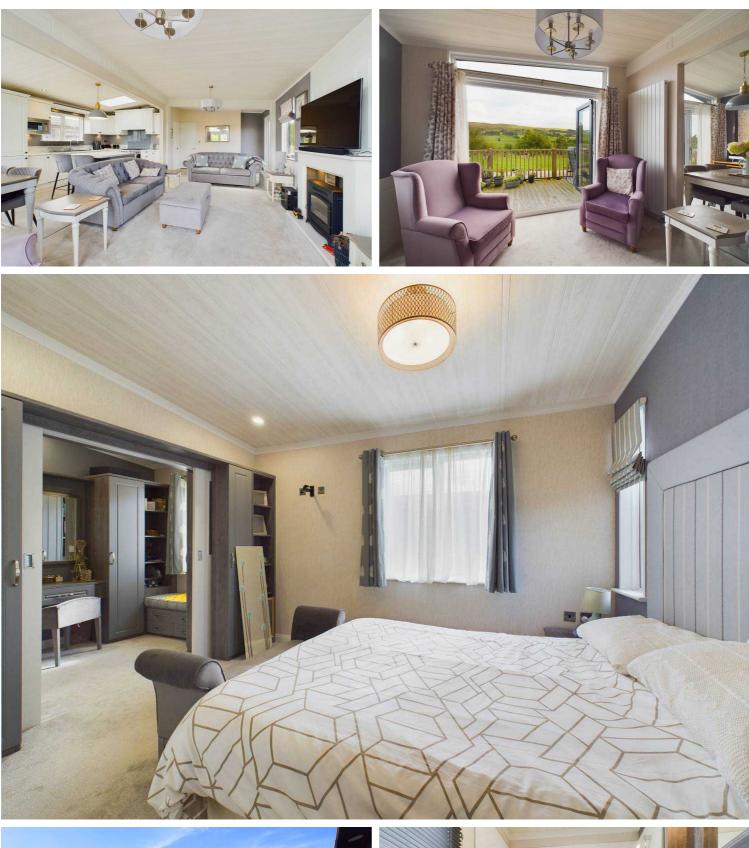

#### **Bedroom One**

Carpet flooring, television point, vertical panelled radiator, three uPVC double glazed windows.

#### Walk-in Wardrobe

Built-in wardrobes and over head cupboards, carpet flooring, recessed spotlighting.

## Bedroom Two

Carpet flooring, built-in wardrobes and cupboards, vertical panelled radiator, television point, uPVC double glazed window.