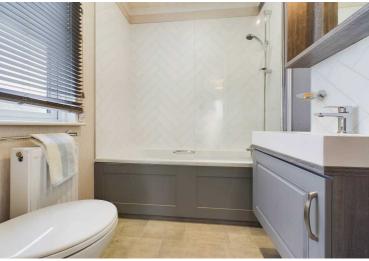

## Bathroom

3-pce white suite comprising shower enclosure, fixed glazed screen, low level w.c., wash basin with vanity cupboard under, built-in cupboards and shelving unit, panelled radiator, uPVC double glazed window, recessed spotlighting, extractor fan.

## En-suite

White 3-pce white suite comprising panelled bath with mixer taps, shower over, glazed screen, low level w.c., sink unit with mixer tap and vanity cupboard under,built-in cupboard and shelving unit, recessed spotlighting, laminate flooring, extractor fan, uPVC double glazed window.