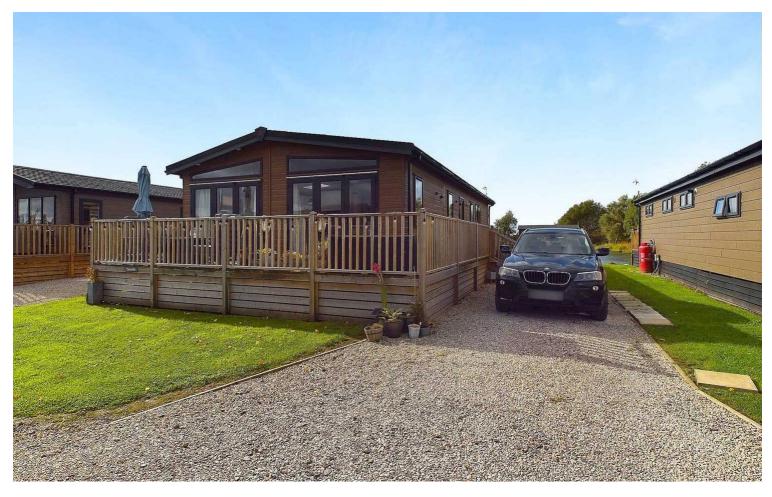

3 Twin Lakes, Pendle View Holiday Park, Whalley Clitheroe Bypass, Barrow

£250,000

\*\* STUNNING 2 BEDROOM DETACHED HOLIDAY HOME WITH IMPRESSIVE VIEWS AND A LUXURIOUS SPACIOUS CONTEMPORARY INTERIOR \*\* Offering a perfect blend of comfort and style on an exceptional lakeside plot. Open 12 months of the year, pet and family friendly.

EPC Energy Efficiency Rating: E

EPC Environmental Impact Rating: D

Nestled within this beautiful setting, this stunning detached holiday home presents a luxurious spacious contemporary interior that exudes elegance and charm. The 2-bedroom lodge boasts a deluxe en-suite and dressing room, offering a perfect blend of comfort and style. Situated on an exceptional lakeside plot with a deck area, this property provides the ideal retreat for those seeking tranquillity and relaxation. Open for twelve months of the year, residents can enjoy the serene surroundings, with open access to fishing lakes, making it a perfect getaway for pet and family-friendly vacations. Moreover, the property offers impressive views overlooking the majestic Pendle Hill, providing a picturesque backdrop for moments of leisure and contemplation. The superbly finished accommodation ensures a high standard of living, while the parking space for 2 cars caters to the convenience of residents, making it an ideal choice for those seeking a blend of comfort and convenience in a serene natural setting.

- Stunning Detached Holiday Home
- Luxurious Spacious Contemporary Interior
- Two Beautiful Double Bedrooms
- Deluxe En-suite & Dressing Room; Modern 3-pce Bathroom
- Open for Twelve Months Of The Year
- Open To Fishing Lakes, Pet & Family Friendly
- Exceptional Lakeside Plot with Deck Area
- Impressive Views Looking Over Pendle Hill
- Superbly Finished Accommodation
- Side Driveway with Parking for 2 Cars