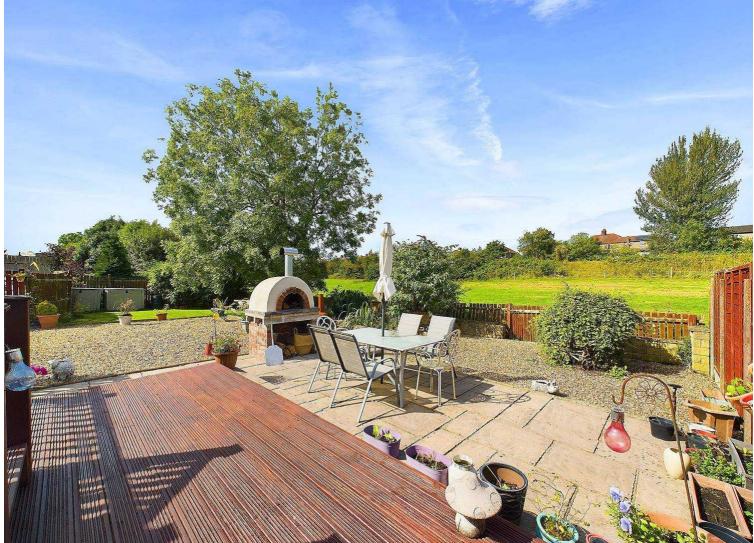

The outside space of this property truly sets it apart, featuring a magnificent corner plot with extended gardens that exceed the average size. With various seating areas strategically placed to capture the sunshine, this outdoor oasis invites residents to soak in the natural surroundings. The view overlooking the adjoining open field adds a sense of tranquillity to the landscape. The well maintained grounds include a

combination of lawn, pebbled and stone-paved patio areas, and timber decked raised patio spots. A bespoke brickbuilt pizza oven beckons for alfresco dining experiences, while a pond, surrounded by well-stocked mature planted borders, shrubs, and trees, enhances the natural beauty of the space. The boundary hedging and fencing provide privacy, and a side gate access leads to a front lawn area with a tarmac driveway offering private parking for up to three cars. This property offers a wonderful blend of indoor comfort and an outdoor haven, making it a delightful place to call home. Early viewing is recommended.