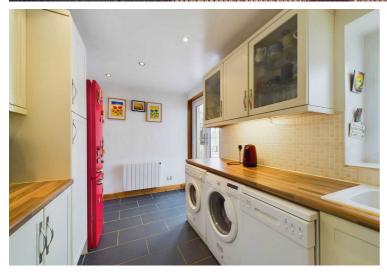

## **Kitchen**

Range of cream fitted wall, base and drawer units with complementary laminate working surfaces, under unit spotlighting, built-in electric oven and 4-ring gas hob, stainless steel extractor filter canopy over, ceramic sink drainer unit with mixer tap, plumbing for washing machine and dishwasher, space for dryer, space for fridge freezer, uPVC double glazed window, radiator.