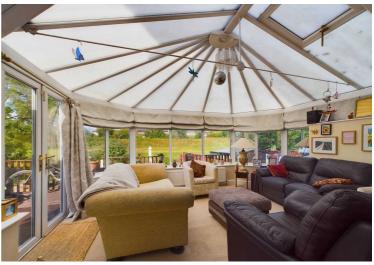

## Conservatory

Superb spacious brick and double glazed window construction, carpet flooring, panelled radiator, dining area, double glazed French doors leading to garden.