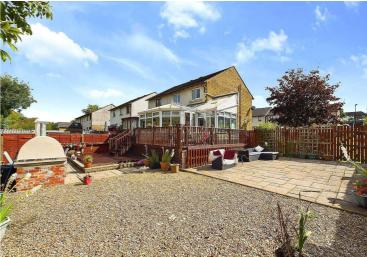

The outside space of this property truly sets it apart, featuring a magnificent corner plot with extended gardens that exceed the average size. With various seating areas strategically placed to capture the sunshine, this outdoor oasis invites residents to soak in the natural surroundings. The view overlooking the adjoining open field adds a sense of tranquillity to the landscape. The well maintained grounds include a

combination of lawn, pebbled and stone-paved patio areas, and timber decked raised patio spots. A bespoke brickbuilt pizza oven beckons for alfresco dining experiences, while a pond, surrounded by well-stocked mature planted borders, shrubs, and trees, enhances the natural beauty of the space. The boundary hedging and fencing provide privacy, and a side gate access leads to a front lawn area with a tarmac driveway offering private parking for up to three cars. This property offers a wonderful blend of indoor comfort and an outdoor haven, making it a delightful place to call home. Early viewing is recommended.