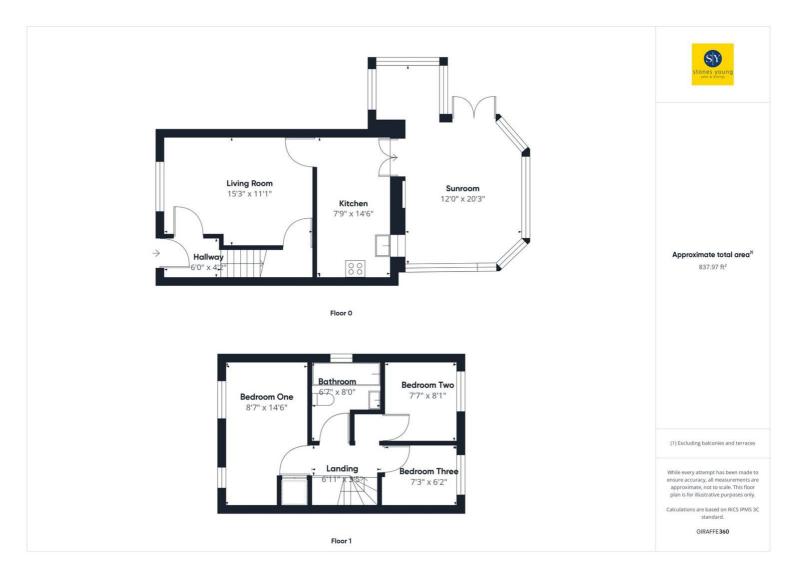

## **Entrance Hallway**

Carpet Flooring, staircase leading to first floor, panelled radiator, uPVC double glazed external front door.

# Lounge

Carpet flooring, feature fireplace and surround and hearth housing electric fire, television point, panelled radiator, uPVC double glazed window.

## **Kitchen**

Range of cream fitted wall, base and drawer units with complementary laminate working surfaces, under unit spotlighting, built-in electric oven and 4-ring gas hob, stainless steel extractor filter canopy over, ceramic sink drainer unit with mixer tap, plumbing for washing machine and dishwasher, space for dryer, space for fridge freezer, uPVC double glazed window, radiator.

## Conservatory

Superb spacious brick and double glazed window construction, carpet flooring, panelled radiator, dining area, double glazed French doors leading to garden.

# Landing

carpet flooring, loft access.

## **Bedroom One**

Double room, carpet flooring, television point, panelled radiator, 2x uPVC double glazed windows, built in storage cupboard.

## **Bedroom Two**

Carpet flooring, panelled radiator, television point, uPVC double glazed window with lovely rear aspects over gardens and open field.

## **Bedroom Three**

Carpet flooring, panelled radiator, uPVC double glazed window and attractive outlooks.

## **Bathroom**

3-pce white suite comprising panelled bath, mains shower over, vanity sink unit with cupboards under, low level w.c., chrome style radiator, part tiled walls, extractor fan, uPVC double glazed frosted window.