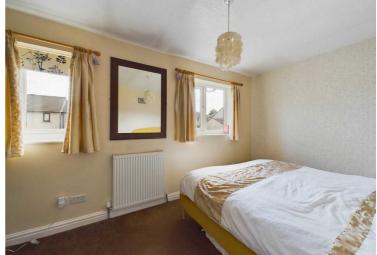

## **Bedroom One**

Double room, carpet flooring, television point, panelled radiator, 2x uPVC double glazed windows, built in storage cupboard.

## **Bedroom Two**

Carpet flooring, panelled radiator, television point, uPVC double glazed window with lovely rear aspects over gardens and open field.

## **Bedroom Three**

Carpet flooring, panelled radiator, uPVC double glazed window and attractive outlooks.