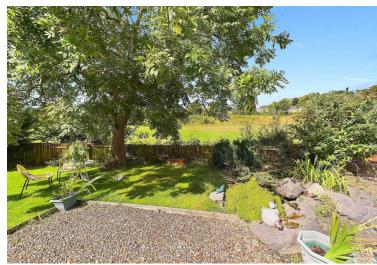

The outside space of this property truly sets it apart, featuring a magnificent corner plot with extended gardens that exceed the average size. With various seating areas strategically placed to capture the sunshine, this outdoor oasis invites residents to soak in the natural surroundings. The view overlooking the adjoining open field adds a sense of tranquillity to the landscape. The well maintained grounds include a

combination of lawn, pebbled and stone-paved patio areas, and timber decked raised patio spots. A bespoke brickbuilt pizza oven beckons for alfresco dining experiences, while a pond, surrounded by well-stocked mature planted borders, shrubs, and trees, enhances the natural beauty of the space. The boundary hedging and fencing provide privacy, and a side gate access leads to a front lawn area with a tarmac driveway offering private parking for up to three cars. This property offers a wonderful blend of indoor comfort and an outdoor haven, making it a delightful place to call home. Early viewing is recommended.