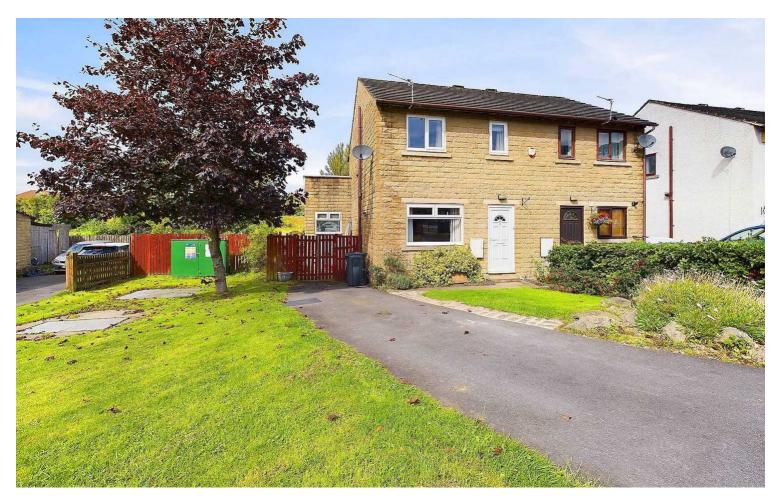

# 11 Cringle Way, Clitheroe

£216,750 Freehold

\*\* MODERN 3 BEDROOM SEMI-DETACHED WITH MAGNIFICENT CONRER PLOT WITH EXTENDED GARDENS & SIZEABLE REAR CONSERVATORY \*\* Well appointed throughout with open field outlooks to the rear and 3-car driveway to the front on tucked away cul-de-sac.

Council Tax band: B

Tenure: Freehold

Tucked away in an excellent cul-de-sac location, this well appointed modern extended 3-bedroom semidetached house offers a fantastic opportunity for families or those seeking a comfortable and spacious home. The property sits on an outstanding corner plot, boasting a superb sizeable rear conservatory with dining area and decked patio, providing a perfect retreat for relaxation or entertaining quests. The interior features an attractive modern cream kitchen, goodsized lounge, and three bedrooms with 3-pce white bathroom, all complemented by a bright and airy feel throughout. While the private outlooks over the adjoining open rear field create a peaceful ambience. Residents can benefit from the convenience of good walking distance to town amenities, train station and schools, making this property a desirable choice for those looking for both comfort and practicality.