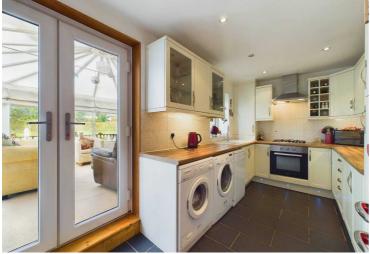

## **Kitchen**

Range of cream fitted wall, base and drawer units with complementary laminate working surfaces, under unit spotlighting, built-in electric oven and 4-ring gas hob, stainless steel extractor filter canopy over, ceramic sink drainer unit with mixer tap, plumbing for washing machine and dishwasher, space for dryer, space for fridge freezer, uPVC double glazed window, radiator.