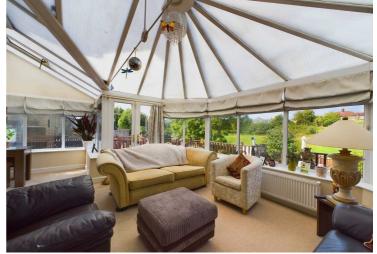

## Conservatory

Superb spacious brick and double glazed window construction, carpet flooring, panelled radiator, dining area, double glazed French doors leading to garden.