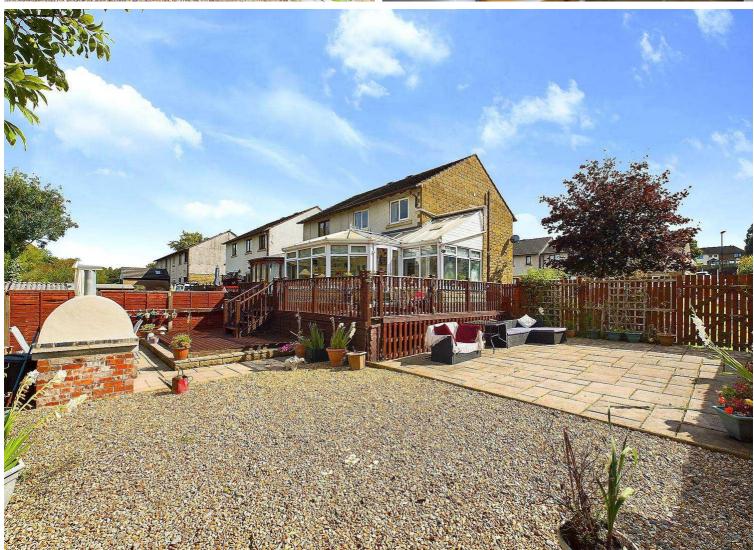

The outside space of this property truly sets it apart, featuring a magnificent corner plot with extended gardens that exceed the average size. With various seating areas strategically placed to capture the sunshine, this outdoor oasis invites residents to soak in the natural surroundings. The view overlooking the adjoining open field adds a sense of tranquillity to the landscape. The well maintained grounds include a

combination of lawn, pebbled and stone-paved patio areas, and timber decked raised patio spots. A bespoke brickbuilt pizza oven beckons for alfresco dining experiences, while a pond, surrounded by well-stocked mature planted borders, shrubs, and trees, enhances the natural beauty of the space. The boundary hedging and fencing provide privacy, and a side gate access leads to a front lawn area with a tarmac driveway offering private parking for up to three cars. This property offers a wonderful blend of indoor comfort and an outdoor haven, making it a delightful place to call home. Early viewing is recommended.