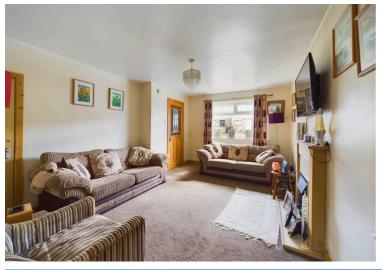

# Lounge

Carpet flooring, feature fireplace and surround and hearth housing electric fire, television point, panelled radiator, uPVC double glazed window.