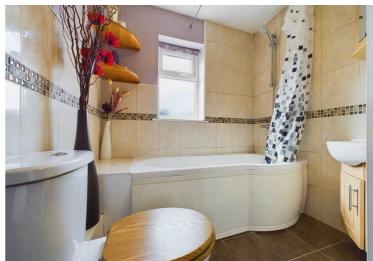

## **Bathroom**

3-pce white suite comprising panelled bath, mains shower over, vanity sink unit with cupboards under, low level w.c., chrome style radiator, part tiled walls, extractor fan, uPVC double glazed frosted window.