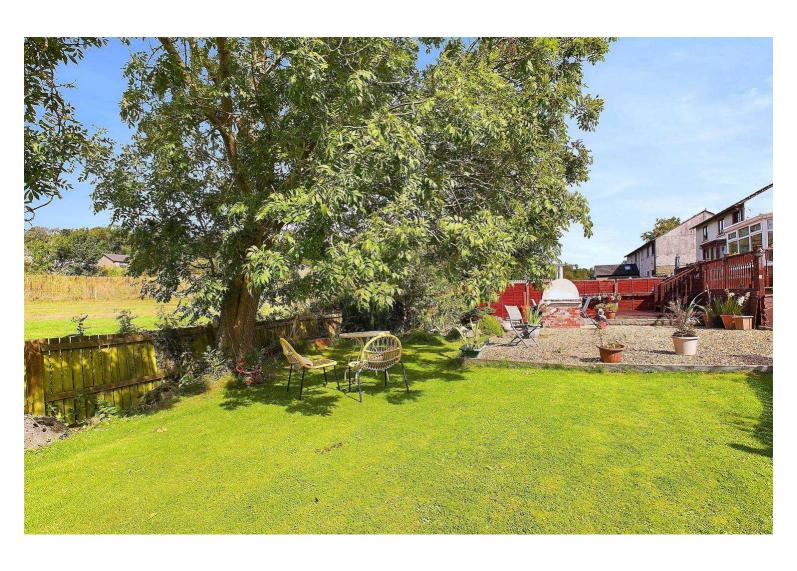

The outside space of this property truly sets it apart, featuring a magnificent corner plot with extended gardens that exceed the average size. With various seating areas strategically placed to capture the sunshine, this outdoor oasis invites residents to soak in the natural surroundings. The view overlooking the adjoining open field adds a sense of tranquillity to the landscape. The well maintained grounds include a

combination of lawn, pebbled and stone-paved patio areas, and timber decked raised patio spots. A bespoke brickbuilt pizza oven beckons for alfresco dining experiences, while a pond, surrounded by well-stocked mature planted borders, shrubs, and trees, enhances the natural beauty of the space. The boundary hedging and fencing provide privacy, and a side gate access leads to a front lawn area with a tarmac driveway offering private parking for up to three cars. This property offers a wonderful blend of indoor comfort and an outdoor haven, making it a delightful place to call home. Early viewing is recommended.