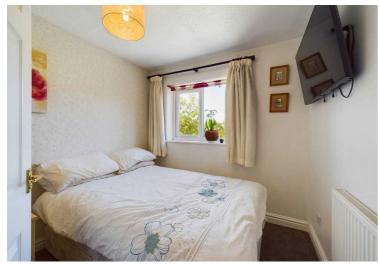

## **Bedroom One**

Double room, carpet flooring, television point, panelled radiator, 2x uPVC double glazed windows, built in storage cupboard.

## **Bedroom Two**

Carpet flooring, panelled radiator, television point, uPVC double glazed window with lovely rear aspects over gardens and open field.

## **Bedroom Three**

Carpet flooring, panelled radiator, uPVC double glazed window and attractive outlooks.