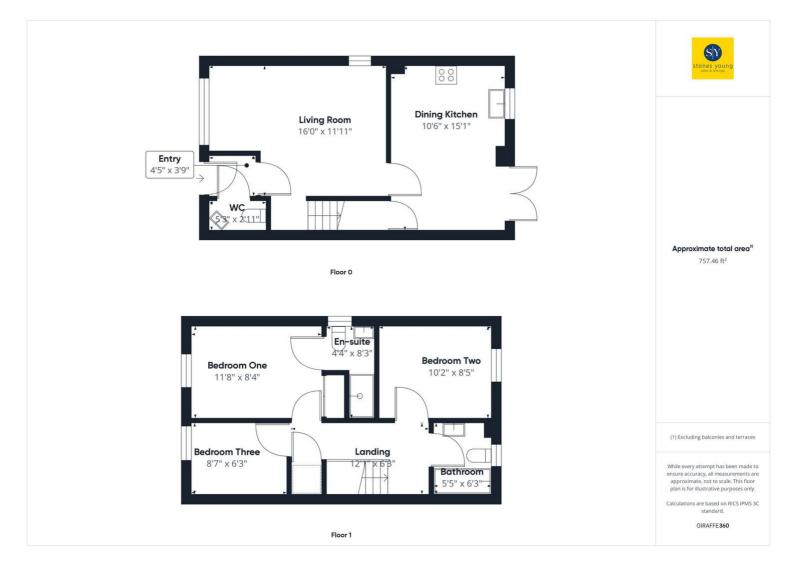

Council Tax band: D

Tenure: Freehold

EPC Energy Efficiency Rating: B

**EPC Environmental Impact Rating: B** 

This impressive modern freehold semi-detached family home provides superbly appointed accommodation which is beautifully presented throughout and is situated in a prime position within Waddow Heights on this highly sought after new development just off Waddington Road. The property is within excellent walking distance of the town centre amenities, including an array of shops, restaurants and schools and offers good access to the train, bus station and local road networks. There are lovely countryside walks to enjoy from the doorstep to the nearby village of Waddington or neighbouring Brungerley Park. Upon entrance to the ground floor is a hallway with modern cloakroom, there is a generous front lounge with aspects to the front and side and staircase to the first floor. There is an open plan contemporary dining kitchen with an array of white units and deluxe integrated appliances providing a beautiful light and airy social space with french doors flooding light in from the garden. The first floor has a good sized landing area and incorporates three excellent bedrooms with a modern en-suite shower room to the master and a bright three piece white house bathroom. This attractive home is being offered to the market with no onward chain and would be a perfect hassle free purchase.

## **Entrance Hallway**

Mat flooring, panel radiator, composite front door.

#### Cloakroom

Modern 2-pce white suite, low level w.c., pedestal hand wash basin, panelled radiator.

## Lounge

Carpet flooring, TV point, panel radiator, uPVC double glazed window.

# **Kitchen Diner**

Range of fitted wall and base units with contrasting worksurfaces, stainless steel sink and drainer, integral cooker and gas hob, integral dishwasher, integral washing machine, integral fridge freezer, cupboard housing boiler, under stair storage, vinyl flooring, panel radiator, upvc double glazed window, uPVC double glazed french doors.

# Landing

Carpet flooring, storage cupboard, loft access, panel radiator.

#### Bedroom 1

Carpet flooring, fitted wardrobes, panel radiator, upvc double glazed window.

#### **En-Suite**

Three piece in white with shower enclosure, Wc, sink, panel radiator, vinyl flooring, uPVC double glazed frosted window.

#### Bedroom 2

Carpet flooring, fitted wardrobes, panel radiator, uPVC double glazed window.

### Bedroom 3

Carpet flooring, fitted single bed and office furniture, panel radiator, uPVC double glazed window.

# **Bathroom**

Three piece suite with bath, WC and sink, panel radiator, uPVC double glazed frosted window.