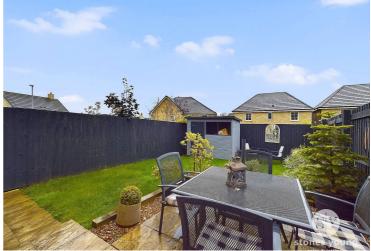

Externally there is a private tarmac front driveway with parking for two cars. Side gate access leads to an ample private rear garden area, largely laid to lawn with an extended patio area and a good size storage shed and timber fencing surround. Early internal viewing is highly recommended.