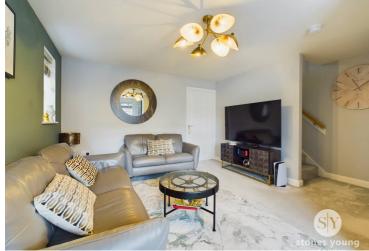

## Lounge

Carpet flooring, TV point, panel radiator, uPVC double glazed window.