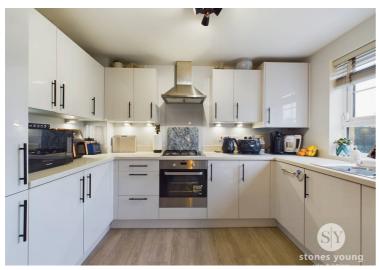

# **Kitchen Diner**

Range of fitted wall and base units with contrasting worksurfaces, stainless steel sink and drainer, integral cooker and gas hob, integral dishwasher, integral washing machine, integral fridge freezer, cupboard housing boiler, under stair storage, vinyl flooring, panel radiator, upvc double glazed window, uPVC double glazed french doors.