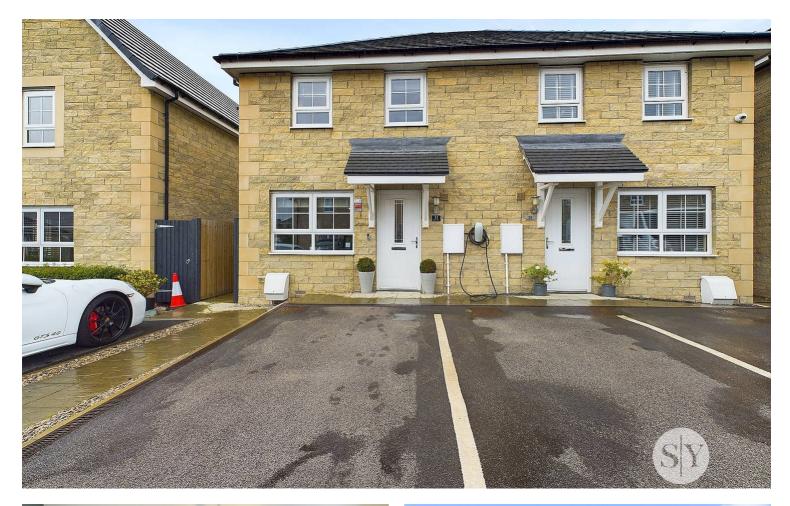

# 31 Molland Drive, Clitheroe

£279,000 Freehold

\*\* AN IMPRESSIVE MODERN THREE BEDROOM SEMI-DETACHED FAMILY HOME BOASTING LAWNED GARDEN AND AN ATTRACTIVE HIGH QUALITY FINISH WITH NO ONWARD CHAIN \*\* This well equipped property is well presented and is superbly located just off Waddington Road on the highly favoured new development 'Waddow Heights' with lovely countryside walks to enjoy from the doorstep!

Council Tax band: D

Tenure: Freehold

EPC Energy Efficiency Rating: B

**EPC Environmental Impact Rating: B** 

This impressive modern freehold semi-detached family home provides superbly appointed accommodation which is beautifully presented throughout and is situated in a prime position within Waddow Heights on this highly sought after new development just off Waddington Road. The property is within excellent walking distance of the town centre amenities, including an array of shops, restaurants and schools and offers good access to the train, bus station and local road networks. There are lovely countryside walks to enjoy from the doorstep to the nearby village of Waddington or neighbouring Brungerley Park. Upon entrance to the ground floor is a hallway with modern cloakroom, there is a generous front lounge with aspects to the front and side and staircase to the first floor. There is an open plan contemporary dining kitchen with an array of white units and deluxe integrated appliances providing a beautiful light and airy social space with french doors flooding light in from the garden. The first floor has a good sized landing area and incorporates three excellent bedrooms with a modern en-suite shower room to the master and a bright three piece white house bathroom. This attractive home is being offered to the market with no onward chain and would be a perfect hassle free purchase.

Externally there is a private tarmac front driveway with parking for two cars. Side gate access leads to an ample private rear garden area, largely laid to lawn with an extended patio area and a good size storage shed and timber fencing surround. Early internal viewing is highly recommended.