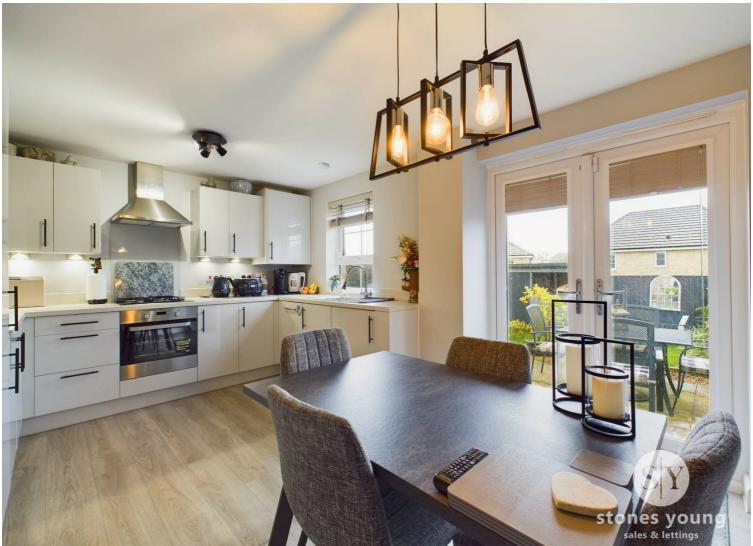

# **Kitchen Diner**

Range of fitted wall and base units with contrasting worksurfaces, stainless steel sink and drainer, integral cooker and gas hob, integral dishwasher, integral washing machine, integral fridge freezer, cupboard housing boiler, under stair storage, vinyl flooring, panel radiator, upvc double glazed window, uPVC double glazed french doors.