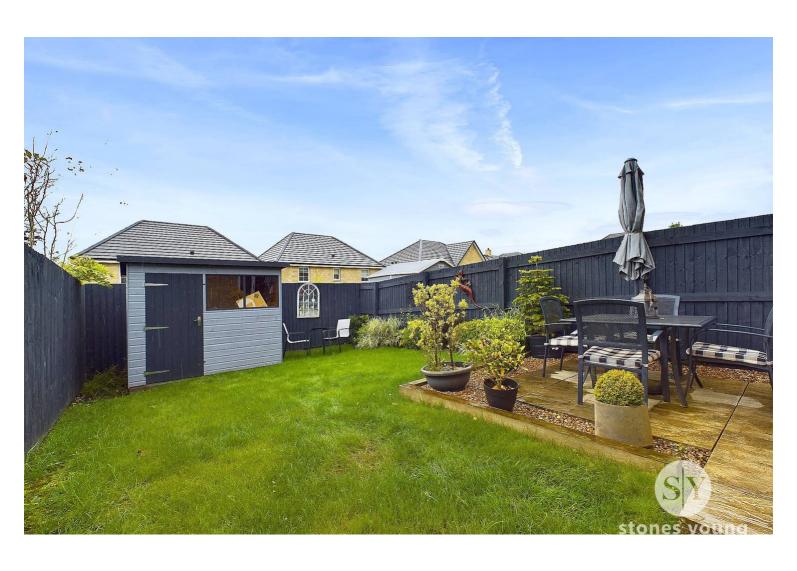

Externally there is a private tarmac front driveway with parking for two cars. Side gate access leads to an ample private rear garden area, largely laid to lawn with an extended patio area and a good size storage shed and timber fencing surround. Early internal viewing is highly recommended.