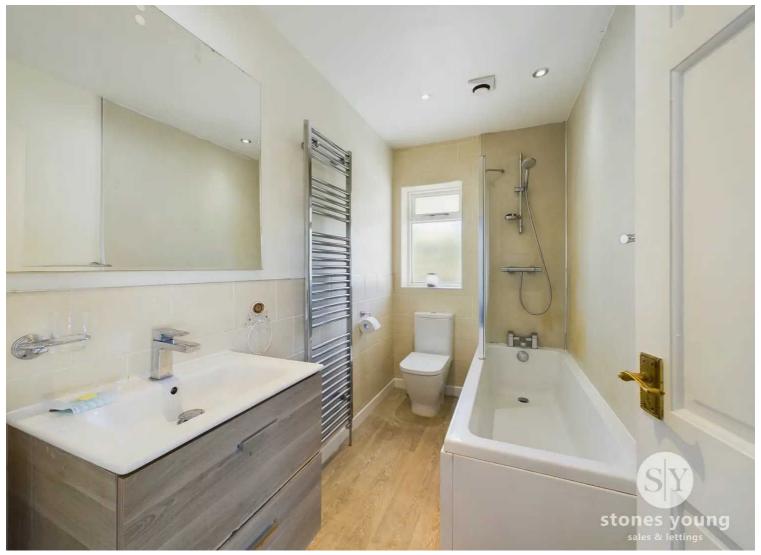

#### **Bathroom**

9' 2" x 5' 0" (2.79m x 1.52m)

Modern white 3-pce suite comprising panelled bath with thermostatic shower over, additional handheld shower, fixed glazed screen, low level w.c., wall hung vanity unit with wash basin and drawers under, mixer tap, chrome ladder style radiator, part tiled walls, recessed spotlighting, extractor fan, uPVC double glazed window, wood style flooring.