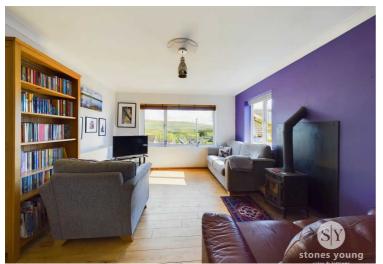

# **Living Room**

12' 2" x 15' 11" (3.71m x 4.85m)

A lovely bright living space with large uPVC double glazed window looking out over the cul-de-sac and enjoying outstanding panoramic views of Pendle Hill and surrounding countryside and additional uPVC double glazed window to side elevation, cast iron multi fuel stove with large stone flagged hearth and black feature splashback, wood flooring, coved cornicing, television point, panelled radiator, sliding glazed wood doors leading into dining kitchen.

# **Dining Kitchen**

18' 7" x 9' 5" (5.66m x 2.87m)

Modern style kitchen with oak style fitted wall and base units with complementary laminate working surfaces, part tiled walls, stainless steel sink drainer unit with mixer tap, plumbing for dishwasher, integrated electric oven with stainless steel 4-ring gas hob and extractor filter canopy over, space for fridge freezer, tiled effect flooring, timber framed double glazed window, dining area with uPVC double glazed sliding patio doors to rear with private outlooks over garden and adjoining open fields.