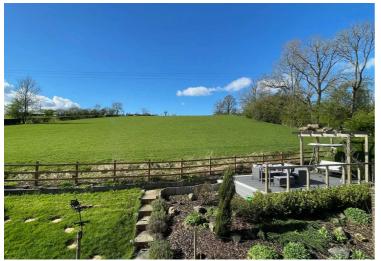

Externally there is an ample 4 car tarmac driveway and large single garage with up and over door, power and lighting, side window and

personal door, also housing utility area with plumbing for washing machine, space for tumble dryer, wall mounted Worcester gas central heating boiler and pressure cylinder. There is a sizeable landscaped front garden area with wild planting borders, lawn and pond. Side gate access and pathways with side lawned area leading to a fantastic split level rear garden, which has been enhanced recently with further landscaping on the upper area with a superb composite decked patio with unspoilt views across the valley and open fields providing ample space for outdoor seating and enjoyment of the sunshine throughout the day. There is an upper lawned garden and attractive well stocked planted borders with steps down to a lower paved and timber patio area with brick wall, timber fencing and boundary hedging. This home is a perfect blend of rural charm with modern family comforts and is offering a lifestyle in a serene and idyllic location, early viewing is advised.