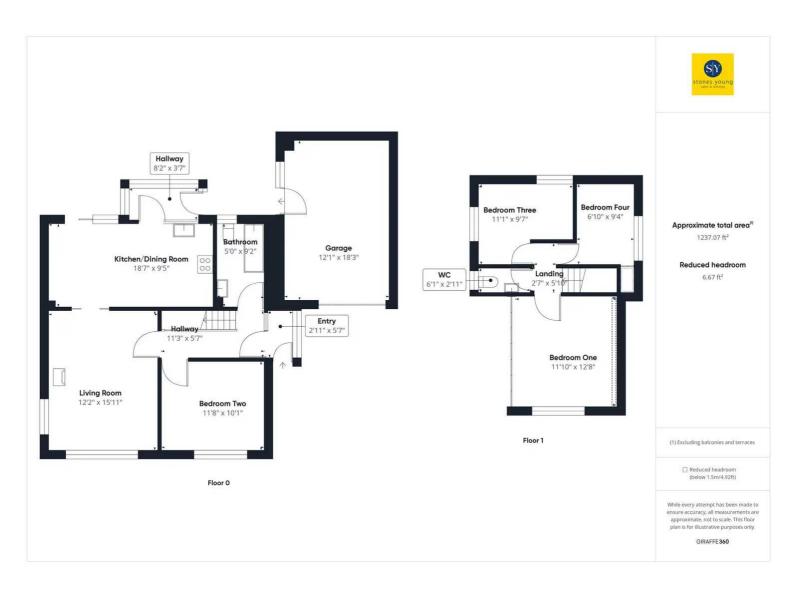

The property enjoys an abundant supply of natural light, creating a warm atmosphere throughout. Spread across two floors, the ground floor boasts a spacious living room with a feature multi-fuel stove adding to its charm and is highlighted by elevated front views. There is an ample fitted wood style kitchen to the rear with dining area and patio doors directly to the rear garden with stunning aspects over adjoining fields. The ground floor level also features a modern 3-pce family bathroom and an excellent flexible double bedroom, also ideal for a home office or additional sitting room. The first floor houses three more light filled bedrooms all with attractive aspects and excellent storage to the main bedroom and also includes a 2-pce cloakroom for added convenience.

# Hallway

Internal wood glazed door, panelled radiator, under stairs storage cupboard, staircase to first floor, wood style floor.

# **Living Room**

12' 2" x 15' 11" (3.71m x 4.85m)

A lovely bright living space with large uPVC double glazed window looking out over the cul-de-sac and enjoying outstanding panoramic views of Pendle Hill and surrounding countryside and additional uPVC double glazed window to side elevation, cast iron multi fuel stove with large stone flagged hearth and black feature splashback, wood flooring, coved cornicing, television point, panelled radiator, sliding glazed wood doors leading into dining kitchen.

# **Dining Kitchen**

18' 7" x 9' 5" (5.66m x 2.87m)

Modern style kitchen with oak style fitted wall and base units with complementary laminate working surfaces, part tiled walls, stainless steel sink drainer unit with mixer tap, plumbing for dishwasher, integrated electric oven with stainless steel 4-ring gas hob and extractor filter canopy over, space for fridge freezer, tiled effect flooring, timber framed double glazed window, dining area with uPVC double glazed sliding patio doors to rear with private outlooks over garden and adjoining open fields.

# Bedroom Two/Office/Sitting Room

11' 8" x 10' 1" (3.56m x 3.07m)

Excellent flexible room that can be used as an additional reception sitting room, office or ground floor double bedroom, carpet flooring, panelled radiator, uPVC double glazed windows with beautiful aspects looking over the cul-de-sac and towards Pendle Hill and countryside.

#### **Bathroom**

9' 2" x 5' 0" (2.79m x 1.52m)

Modern white 3-pce suite comprising panelled bath with thermostatic shower over, additional handheld shower, fixed glazed screen, low level w.c., wall hung vanity unit with wash basin and drawers under, mixer tap, chrome ladder style radiator, part tiled walls, recessed spotlighting, extractor fan, uPVC double glazed window, wood style flooring.

# Landing

Carpet flooring, loft access.

#### **Bedroom One**

11' 10" x 12' 8" (3.61m x 3.86m)

Master double bedroom, carpet flooring, full length built-in wardrobes, panelled radiator, large eaves storage space, uPVC double glazed window with fantastic elevated un-spoilt views across the valley and Pendle Hill.

# **Bedroom Three**

11' 11" x 9' 7" (3.63m x 2.92m)

Double bedroom, carpet flooring, panelled radiator, 2x uPVC double glazed windows to two elevations with stunning views over adjoining fields.

### **Bedroom Four**

6' 10" x 9' 4" (2.08m x 2.84m)

Carpet flooring, panelled radiator, built-in storage cupboard, uPVC double glazed window with pleasant aspects.

#### Cloakroom

Modern white 2-pce suite comprising low level w.c., hand wash basin, uPVC double glazed window, tiled effect flooring.

You can include any text here. The text can be modified upon generating your brochure.