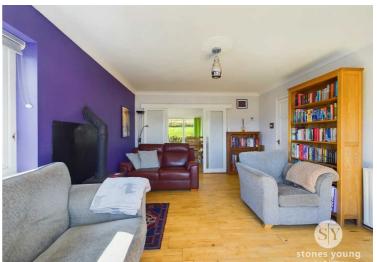

# **Living Room**

12' 2" x 15' 11" (3.71m x 4.85m)

A lovely bright living space with large uPVC double glazed window looking out over the cul-de-sac and enjoying outstanding panoramic views of Pendle Hill and surrounding countryside and additional uPVC double glazed window to side elevation, cast iron multi fuel stove with large stone flagged hearth and black feature splashback, wood flooring, coved cornicing, television point, panelled radiator, sliding glazed wood doors leading into dining kitchen.

# **Dining Kitchen**

18' 7" x 9' 5" (5.66m x 2.87m)

Modern style kitchen with oak style fitted wall and base units with complementary laminate working surfaces, part tiled walls, stainless steel sink drainer unit with mixer tap, plumbing for dishwasher, integrated electric oven with stainless steel 4-ring gas hob and extractor filter canopy over, space for fridge freezer, tiled effect flooring, timber framed double glazed window, dining area with uPVC double glazed sliding patio doors to rear with private outlooks over garden and adjoining open fields.