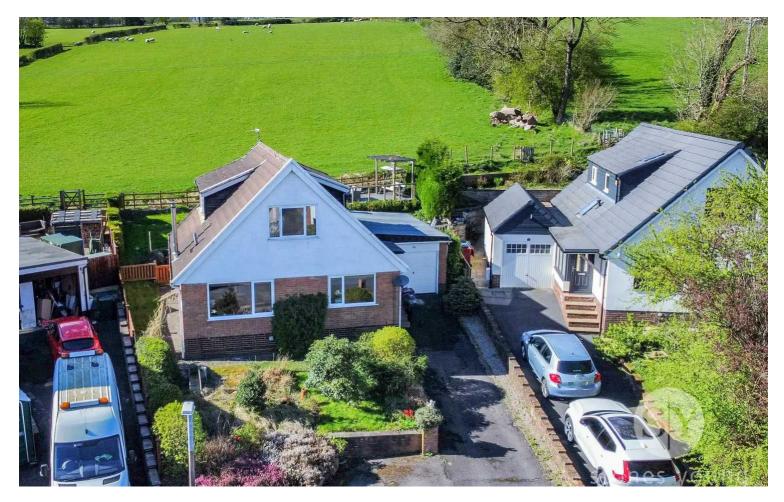

# Eastfield Drive, West Bradford

£330,000 Freehold

A delightful four bedroom detached family home beautifully positioned at the head of a prime cul-de-sac with outstanding panoramic views surrounding the whole property with the full expanse of Pendle Hill and countryside and stunning open fields. This generous plot is superbly elevated and sits proud within this idyllic location.

Council Tax band: E

Tenure: Freehold

EPC Energy Efficiency Rating: E

**EPC Environmental Impact Rating: E** 

A delightful detached family home beautifully positioned at the head of a prime cul-de-sac within the highly sought after village of West Bradford with outstanding panoramic views surrounding the whole property with the full expanse of Pendle Hill and countryside to front and stunning open fields to the rear. This generous plot is superbly elevated and sits proud within this idyllic location. With fantastic countryside walks from the doorstep, the village and just a short convenient drive to nearby Clitheroe. This property is versatile and will lend itself to a large variety of buyers and families with amenities and both primary and secondary schools all within easy reach in the neighbouring villages of Grindleton and Waddington.

Externally there is an ample 4 car tarmac driveway and large single garage with up and over door, power and lighting, side window and

personal door, also housing utility area with plumbing for washing machine, space for tumble dryer, wall mounted Worcester gas central heating boiler and pressure cylinder. There is a sizeable landscaped front garden area with wild planting borders, lawn and pond. Side gate access and pathways with side lawned area leading to a fantastic split level rear garden, which has been enhanced recently with further landscaping on the upper area with a superb composite decked patio with unspoilt views across the valley and open fields providing ample space for outdoor seating and enjoyment of the sunshine throughout the day. There is an upper lawned garden and attractive well stocked planted borders with steps down to a lower paved and timber patio area with brick wall, timber fencing and boundary hedging. This home is a perfect blend of rural charm with modern family comforts and is offering a lifestyle in a serene and idyllic location, early viewing is advised.