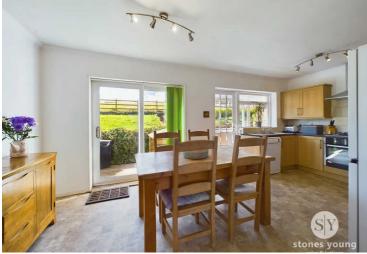

# **Dining Kitchen**

18' 7" x 9' 5" (5.66m x 2.87m)

Modern style kitchen with oak style fitted wall and base units with complementary laminate working surfaces, part tiled walls, stainless steel sink drainer unit with mixer tap, plumbing for dishwasher, integrated electric oven with stainless steel 4-ring gas hob and extractor filter canopy over, space for fridge freezer, tiled effect flooring, timber framed double glazed window, dining area with uPVC double glazed sliding patio doors to rear with private outlooks over garden and adjoining open fields.