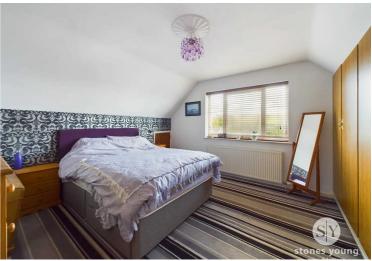

#### **Bedroom One**

11' 10" x 12' 8" (3.61m x 3.86m)

Master double bedroom, carpet flooring, full length built-in wardrobes, panelled radiator, large eaves storage space, uPVC double glazed window with fantastic elevated un-spoilt views across the valley and Pendle Hill.