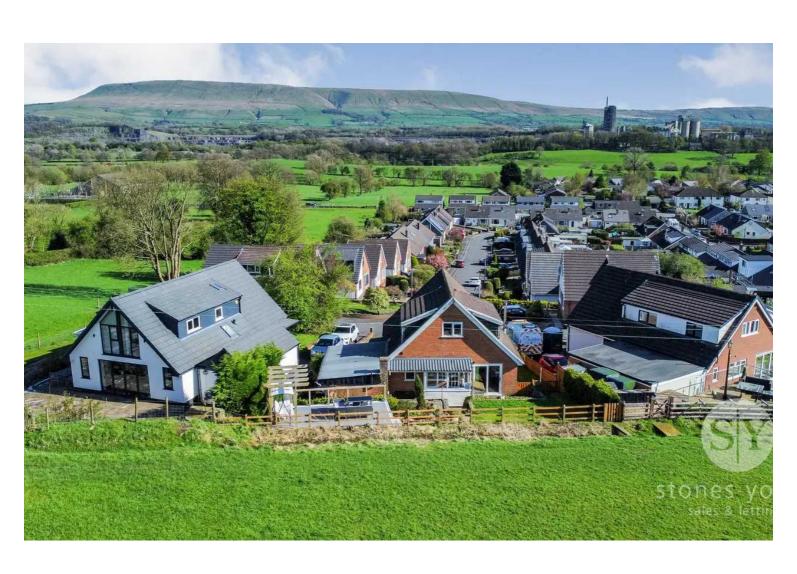

# Eastfield Drive, West Bradford

£330,000 Freehold

A delightful four bedroom detached family home beautifully positioned at the head of a prime cul-de-sac with outstanding panoramic views surrounding the whole property with the full expanse of Pendle Hill and countryside and stunning open fields. This generous plot is superbly elevated and sits proud within this idyllic location.

Council Tax band: E

Tenure: Freehold

EPC Energy Efficiency Rating: E

**EPC Environmental Impact Rating: E** 

A delightful detached family home beautifully positioned at the head of a prime cul-de-sac within the highly sought after village of West Bradford with outstanding panoramic views surrounding the whole property with the full expanse of Pendle Hill and countryside to front and stunning open fields to the rear. This generous plot is superbly elevated and sits proud within this idyllic location. With fantastic countryside walks from the doorstep, the village and just a short convenient drive to nearby Clitheroe. This property is versatile and will lend itself to a large variety of buyers and families with amenities and both primary and secondary schools all within easy reach in the neighbouring villages of Grindleton and Waddington.