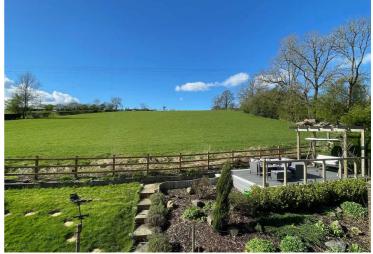

Externally there is an ample 4 car tarmac driveway and large single garage with up and over door, power and lighting, side window and

personal door, also housing utility area with plumbing for washing machine, space for tumble dryer, wall mounted Worcester gas central heating boiler and pressure cylinder. There is a sizeable landscaped front garden area with wild planting borders, lawn and pond. Side gate access and pathways with side lawned area leading to a fantastic split level rear garden, which has been enhanced recently with further landscaping on the upper area with a superb composite decked patio with unspoilt views across the valley and open fields providing ample space for outdoor seating and enjoyment of the sunshine throughout the day. There is an upper lawned garden and attractive well stocked planted borders with steps down to a lower paved and timber patio area with brick wall, timber fencing and boundary hedging. This home is a perfect blend of rural charm with modern family comforts and is offering a lifestyle in a serene and idyllic location, early viewing is advised.