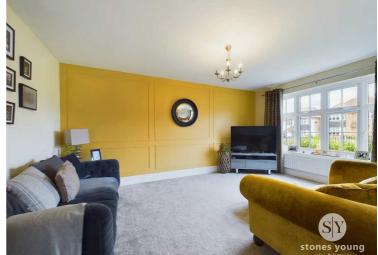

#### Lounge

17' 0" x 11' 9" (5.18m x 3.58m)

Carpet flooring, panelled radiator, feature panelled wall, television point, uPVC double glazed window with lovely open aspects over cul-de-sac and neighbouring open fields and front garden.