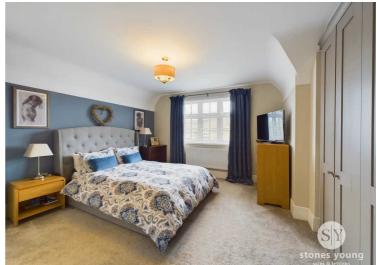

## Bedroom One (front)

12' 9" x 12' 5" (3.89m x 3.78m)

Excellent double master bedroom with carpet flooring, panelled radiator, beautiful full length built-in wardrobes, television point, uPVC double glazed window overlooking front garden, the edge of the cul-de-sac and open fields beyond with stunning distant views.