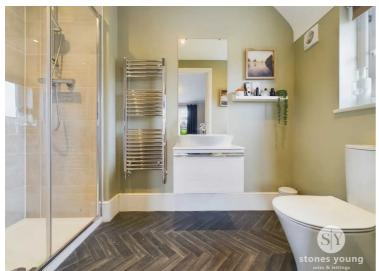

#### **Bathroom**

7' 4" x 6' 6" (2.24m x 1.98m)

Modern 3-pce white suite comprising panelled bath with thermostatic shower over and glazed screen, part tiled walls, half pedestal wash basin with mixer tap, low level w.c., chrome ladder style radiator, shaved point, extractor fan, recessed spotlighting, uPVC double glazed window, wood style flooring.