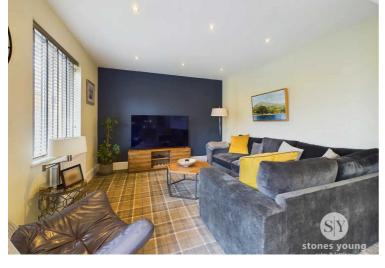

#### **Open Living Area**

12' 3" x 11' 6" (3.73m x 3.51m)

Superb light and airy open living area, carpet flooring, panelled radiator, television point, recessed spotlighting, uPVC double glazed window with lovely aspects of the rear garden.