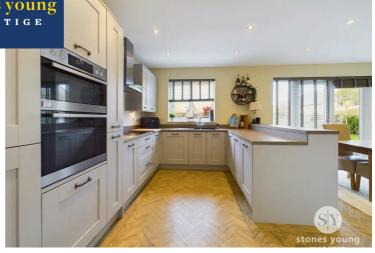

The heart of the home lies to the rear with its light-filled open plan living dining kitchen which spans the full width of the house, where the boundaries between cooking, dining, and relaxing blur seamlessly. Imagine preparing meals in a sleek, modern kitchen while chatting with family or guests in the adjoining dining and living areas.

#### Beautiful Open Plan Living Dining Kitchen

10' 7" x 21' 7" (3.23m x 6.58m)

Kitchen & Dining Area - 10' 7" x 21' 7" (3.23m x 6.58m) A stunning full width light filled sociable open room, truly the heart of the home with aspects over the south facing garden. Kitchen Area: Contemporary deluxe range of fitted wall, base and drawer units with contrasting wood style worktops and upstands, under unit LED spotlighting, an array of integrated appliances including fridge freezer, AEG double electric oven and grill, induction hob and splashback with stainless steel extractor filter canopy over, dishwasher, 1½ bowl sink drainer unit with instant hot water style mixer tap, Amtico wood style flooring, recessed spotlighting, uPVC double glazed window, open to dining area. Dining Area: Amtico wood style flooring, panelled radiator, built-in storage cupboard, uPVC double glazed windows with uPVC double glazed french doors leading to private south facing rear garden, open to living area: