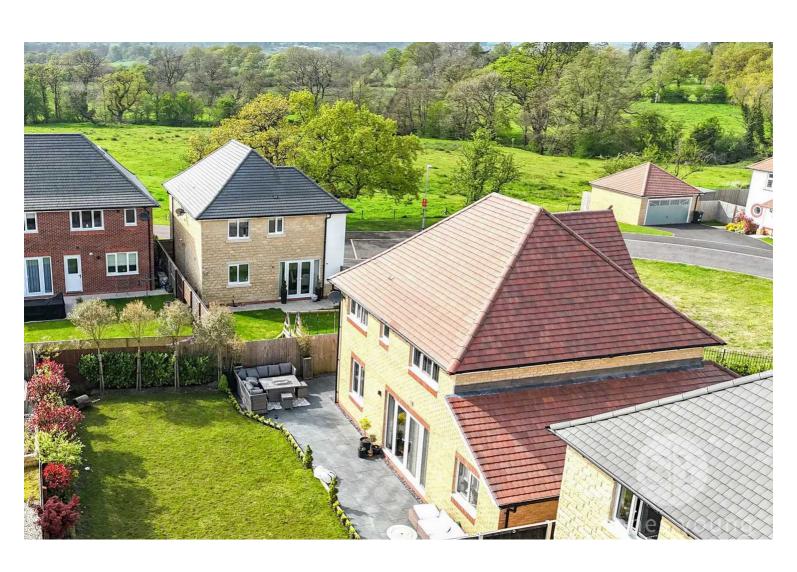

Externally there is a delightful newly landscaped south-facing rear lawned garden and patio with attractive planted borders, where sunny days beckon for al fresco dining, gardening, or simply soaking up the sunshine. There is a lawned area to the front which overlooks the green and open fields. The double garage and driveway provide ample parking and storage space, while the utility room adds practicality to everyday living.