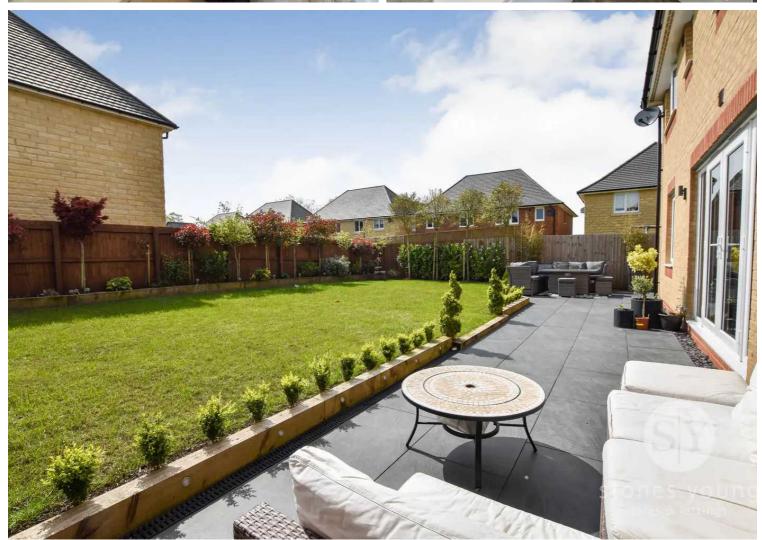

Externally there is a delightful newly landscaped south-facing rear lawned garden and patio with attractive planted borders, where sunny days beckon for al fresco dining, gardening, or simply soaking up the sunshine. There is a lawned area to the front which overlooks the green and open fields. The double garage and driveway provide ample parking and storage space, while the utility room adds practicality to everyday living.

Nestled in a fabulous cul-de-sac position on the very edge of this desirable modern development, this home offers lovely views and aspects with a sense of tranquility that's hard to match. Constructed by Redrow, situated on the outskirts of Oak Leigh Gardens in the popular village of Barrow, within good walking distance to nearby Whalley village with its array of amenities and just a few minutes drive to neighbouring Clitheroe. Don't miss your chance to make this wonderful home yours and experience the epitome of modern family living. Early viewing is recommended.