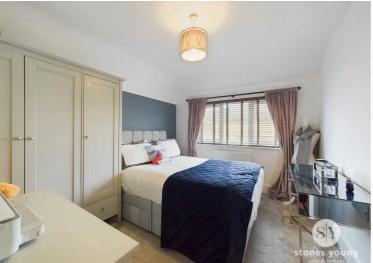

## Bedroom Four (front)

6' 9" x 10' 8" (2.06m x 3.25m)

Flexible bedroom with carpet flooring, panelled radiator, built-in storage cupboard, uPVC double glazed window with superb outlooks across open front cul-de-sac and neighbouring open fields.