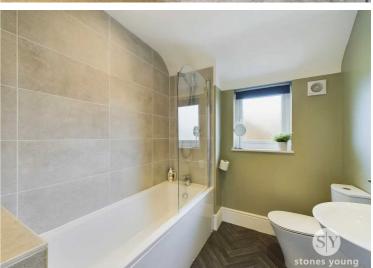

#### **Bathroom**

7' 4" x 6' 6" (2.24m x 1.98m)

Modern 3-pce white suite comprising panelled bath with thermostatic shower over and glazed screen, part tiled walls, half pedestal wash basin with mixer tap, low level w.c., chrome ladder style radiator, shaved point, extractor fan, recessed spotlighting, uPVC double glazed window, wood style flooring.