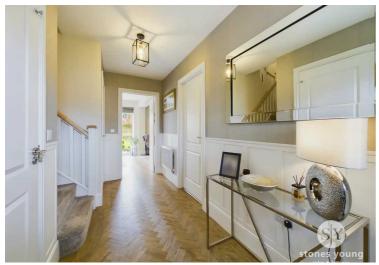

#### **Entrance Hallway**

14' 2" x 5' 6" (4.32m x 1.68m)

Composite external front door, uPVC double glazed window, Amtico wood style flooring, attractive part panelled walls, spindle staircase to first floor, panelled radiator, internal personal door leading to double garage.