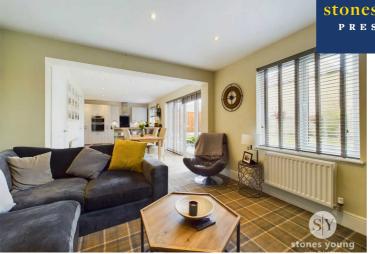

#### Lounge

17' 0" x 11' 9" (5.18m x 3.58m)

Carpet flooring, panelled radiator, feature panelled wall, television point, uPVC double glazed window with lovely open aspects over cul-de-sac and neighbouring open fields and front garden.

#### **Open Living Area**

12' 3" x 11' 6" (3.73m x 3.51m)

Superb light and airy open living area, carpet flooring, panelled radiator, television point, recessed spotlighting, uPVC double glazed window with lovely aspects of the rear garden.