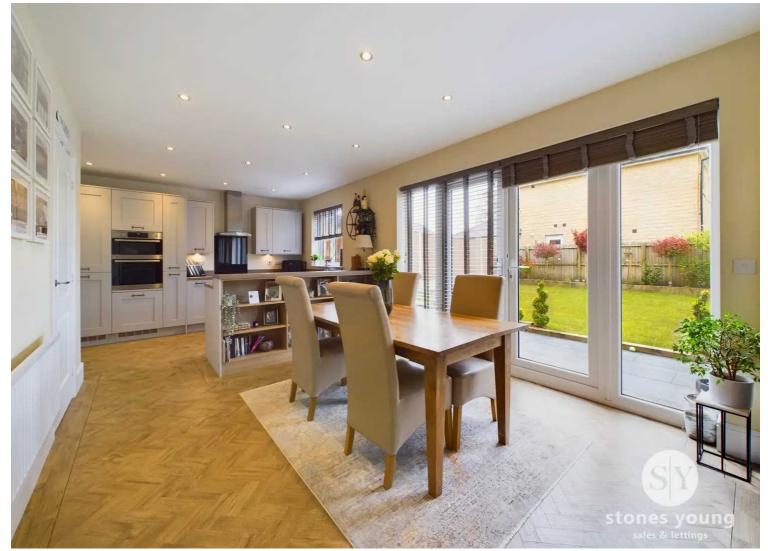

The heart of the home lies to the rear with its light-filled open plan living dining kitchen which spans the full width of the house, where the boundaries between cooking, dining, and relaxing blur seamlessly. Imagine preparing meals in a sleek, modern kitchen while chatting with family or guests in the adjoining dining and living areas.

#### Beautiful Open Plan Living Dining Kitchen

10' 7" x 21' 7" (3.23m x 6.58m)

Kitchen & Dining Area - 10' 7" x 21' 7" (3.23m x 6.58m) A stunning full width light filled sociable open room, truly the heart of the home with aspects over the south facing garden. Kitchen Area: Contemporary deluxe range of fitted wall, base and drawer units with contrasting wood style worktops and upstands, under unit LED spotlighting, an array of integrated appliances including fridge freezer, AEG double electric oven and grill, induction hob and splashback with stainless steel extractor filter canopy over, dishwasher, 1½ bowl sink drainer unit with instant hot water style mixer tap, Amtico wood style flooring, recessed spotlighting, uPVC double glazed window, open to dining area. Dining Area: Amtico wood style flooring, panelled radiator, built-in storage cupboard, uPVC double glazed windows with uPVC double glazed french doors leading to private south facing rear garden, open to living area: