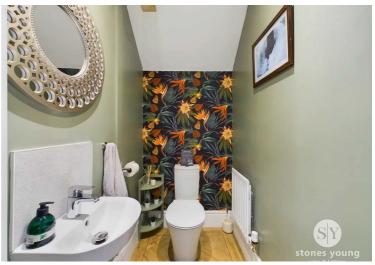

#### Cloakroom

3' 8" x 5' 2" (1.12m x 1.57m)

Modern 2-pce white suite comprising low level w.c., hand wash basin with mixer tap, panelled radiator, Amtico flooring.