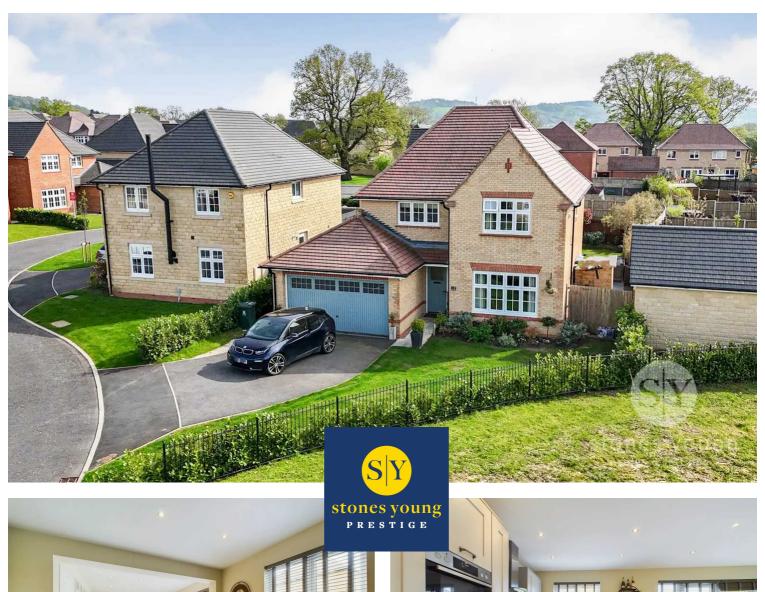

# 7 Alder Prospect, Barrow

£550,000 Freehold

\*\* STONES YOUNG PRESTIGE \*\* Nestled in a fabulous cul-de-sac position on the very edge of this desirable development, this property offers lovely open views and aspects to the front across open fields. This impressive modern four bedroom detached, boasting beautiful high-specification accommodation that sets a new standard for contemporary living. The heart of the home lies to the rear with its light-filled open plan living dining kitchen which spans the full width of the house, where the boundaries between cooking, dining, and relaxing blur seamlessly. The master bedroom features a modern en-suite shower room and a well appointed modern three piece bathroom serves the remaining bedrooms. A delightful newly landscaped south-facing garden lies to the rear and a double garage and driveway provide ample parking and storage space.

Nestled in a fabulous cul-de-sac position on the very edge of this desirable modern development, this home offers lovely views and aspects with a sense of tranquility that's hard to match. Constructed by Redrow, situated on the outskirts of Oak Leigh Gardens in the popular village of Barrow, within good walking distance to nearby Whalley village with its array of amenities and just a few minutes drive to neighbouring Clitheroe. Don't miss your chance to make this wonderful home yours and experience the epitome of modern family living. Early viewing is recommended.

#### Lounge

17' 0" x 11' 9" (5.18m x 3.58m)

Carpet flooring, panelled radiator, feature panelled wall, television point, uPVC double glazed window with lovely open aspects over cul-de-sac and neighbouring open fields and front garden.

## Bedroom One (front)

12' 9" x 12' 5" (3.89m x 3.78m)

Excellent double master bedroom with carpet flooring, panelled radiator, beautiful full length built-in wardrobes, television point, uPVC double glazed window overlooking front garden, the edge of the cul-de-sac and open fields beyond with stunning distant views.

## Bedroom Four (front)

6' 9" x 10' 8" (2.06m x 3.25m)

Flexible bedroom with carpet flooring, panelled radiator, built-in storage cupboard, uPVC double glazed window with superb outlooks across open front cul-de-sac and neighbouring open fields.