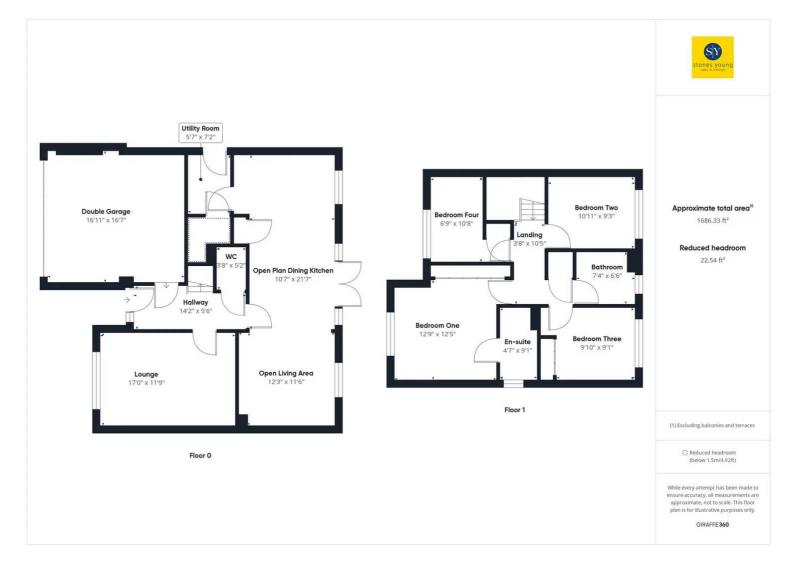

#### **Entrance Hallway**

14' 2" x 5' 6" (4.32m x 1.68m)

Composite external front door, uPVC double glazed window, Amtico wood style flooring, attractive part panelled walls, spindle staircase to first floor, panelled radiator, internal personal door leading to double garage.

#### Cloakroom

3' 8" x 5' 2" (1.12m x 1.57m)

Modern 2-pce white suite comprising low level w.c., hand wash basin with mixer tap, panelled radiator, Amtico flooring.

#### Lounge

17' 0" x 11' 9" (5.18m x 3.58m)

Carpet flooring, panelled radiator, feature panelled wall, television point, uPVC double glazed window with lovely open aspects over cul-de-sac and neighbouring open fields and front garden.

#### Beautiful Open Plan Living Dining Kitchen

10' 7" x 21' 7" (3.23m x 6.58m)

Kitchen & Dining Area - 10' 7" x 21' 7" (3.23m x 6.58m) A stunning full width light filled sociable open room, truly the heart of the home with aspects over the south facing garden. Kitchen Area: Contemporary deluxe range of fitted wall, base and drawer units with contrasting wood style worktops and upstands, under unit LED spotlighting, an array of integrated appliances including fridge freezer, AEG double electric oven and grill, induction hob and splashback with stainless steel extractor filter canopy over, dishwasher, 1½ bowl sink drainer unit with instant hot water style mixer tap, Amtico wood style flooring, recessed spotlighting, uPVC double glazed window, open to dining area. Dining Area: Amtico wood style flooring, panelled radiator, built-in storage cupboard, uPVC double glazed windows with uPVC double glazed french doors leading to private south facing rear garden, open to living area:

#### **Open Living Area**

12' 3" x 11' 6" (3.73m x 3.51m)

Superb light and airy open living area, carpet flooring, panelled radiator, television point, recessed spotlighting, uPVC double glazed window with lovely aspects of the rear garden.

#### **Utility Room**

5' 7" x 7' 2" (1.70m x 2.18m)

Modern fitted wall and base units with complementary work tops and upstands, stainless steel sink drainer unit with mixer tap, plumbing for washing machine, space for tumble dryer, Amtico wood style flooring, recessed spotlighting, panelled radiator, large built in storage cupboard, composite double glazed rear external door.

## Landing

Built in cupboard, loft access, panelled radiator.

## Bedroom One (front)

12' 9" x 12' 5" (3.89m x 3.78m)

Excellent double master bedroom with carpet flooring, panelled radiator, beautiful full length built-in wardrobes, television point, uPVC double glazed window overlooking front garden, the edge of the cul-de-sac and open fields beyond with stunning distant views.

#### **En-suite Shower Room**

4' 7" x 9' 1" (1.40m x 2.77m)

Contemporary 3-pce white suite comprising shower enclosure with sliding glazed door and thermostatic shower, wall hung vanity sink unit with drawer under and mixer tap, low level w.c., chrome ladder style radiator, recessed spotlighting, part tiled walls, extractor fan, uPVC double glazed window, wood style flooring.

## Bedroom Two (rear)

10' 11" x 9' 3" (3.33m x 2.82m)

Double bedroom, carpet flooring, panelled radiator, uPVC double glazed window.

## Bedroom Three (rear)

9' 10" x 9' 1" (3.00m x 2.77m)

Lovely double bedroom, carpet flooring, panelled radiator, full length built-in wardrobes, uPVC double glazed window overlooking rear garden.

## Bedroom Four (front)

6' 9" x 10' 8" (2.06m x 3.25m)

Flexible bedroom with carpet flooring, panelled radiator, built-in storage cupboard, uPVC double glazed window with superb outlooks across open front cul-de-sac and neighbouring open fields.

#### **Bathroom**

7' 4" x 6' 6" (2.24m x 1.98m)

Modern 3-pce white suite comprising panelled bath with thermostatic shower over and glazed screen, part tiled walls, half pedestal wash basin with mixer tap, low level w.c., chrome ladder style radiator, shaved point, extractor fan, recessed spotlighting, uPVC double glazed window, wood style flooring.