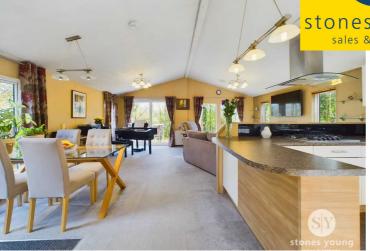

This exceptional 20 x 40ft home exceeds expectations, superbly maintained both inside and out by its current owner. The interior exudes a sense of spaciousness and light, with open plan living areas that invite natural light to flood in. The lounge area features French doors leading onto a charming elevated decked patio, perfect for enjoying the outdoors. The modern kitchen is as practical as it is stylish, offering ample storage space within its base and eyelevel units, appliances and breakfast bar. The accommodation includes a main double bedroom complete with a convenient walkin wardrobe and en-suite shower room, while the second bedroom offers versatility, suitable for a double bed or two singles, also with its own built-in wardrobe. A stylish three-piece bathroom completes the internal layout. Externally, the property boasts private garden areas to the front, side, and rear, providing ample space for outdoor seating and enjoyment of the sunshine throughout the day with fantastic composite decked patio areas and planted borders

# Open Plan Lounge Kitchen Diner

24' 9" x 19' 5" (7.54m x 5.92m)

Dining Area: with fitted carpet mat and carpet flooring, built-in storage cupboard, panelled radiator, open to kitchen. Kitchen: generous range of modern cream high gloss fitted wall, base and drawer units, complementary laminate working surfaces, built-in fridge and freezer, integrated electric double oven, microwave and dishwasher, stainless steel sink drainer unit with mixer tap, 5-ring gas hob with glass splashback, stainless steel extractor filter canopy over, 2 x uPVC double glazed windows, tiled effect vinyl fitted flooring. Living Area: fantastic light and airy social space with 4 x uPVC double glazed windows, uPVC sliding patio doors opening out to decking area overlooking beautiful woodlands with complete private aspects, 2 x panelled radiator, wall mounted living flame gas fire, tongue & groove panelled wood ceiling.