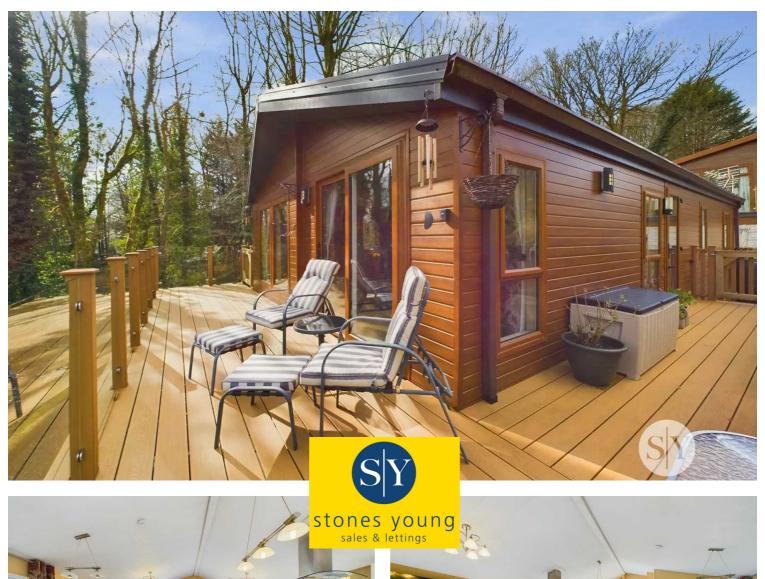

# Three Rivers Woodland Park, 85 Hodder Drive

£199,000 Leasehold

Situated within the serene confines of Three Rivers Woodland Park, this stunning fully residential modern detached park home offers a tranquil retreat nestled on the very periphery tucked away with no passing traffic within the surrounding woodland abundant with nature, while remaining conveniently close to nearby villages and the vibrant market town of Clitheroe. Boasting an enviable location on a unique plot, residents can indulge in the picturesque woodland surroundings, with an abundance of scenic walks and charming country pubs right at their doorstep. Furthermore, the park offers an array of exceptional amenities, including an indoor swimming pool, a welcoming bar, clubhouse, and a delightful woodland café, ensuring a truly enjoyable lifestyle.

This exceptional 20 x 40ft home exceeds expectations, superbly maintained both inside and out by its current owner. The interior exudes a sense of spaciousness and light, with open plan living areas that invite natural light to flood in. The lounge area features French doors leading onto a charming elevated decked patio, perfect for enjoying the outdoors. The modern kitchen is as practical as it is stylish, offering ample storage space within its base and eyelevel units, appliances and breakfast bar. The accommodation includes a main double bedroom complete with a convenient walkin wardrobe and en-suite shower room, while the second bedroom offers versatility, suitable for a double bed or two singles, also with its own built-in wardrobe. A stylish three-piece bathroom completes the internal layout. Externally, the property boasts private garden areas to the front, side, and rear, providing ample space for outdoor seating and enjoyment of the sunshine throughout the day with fantastic composite decked patio areas and planted borders

- Stunning Detached Park Home In Enviable Position
- Wonderful Outlook With Fantastic
  Patio
- Two Double Bedrooms With Walk-In Wardrobes
- Pet Friendly
- Desirable Over 50's Development
- Light & Modern Accommodation
- Exceptional On-Site Facilities
- Driveway Parking
- Gas Central Heating & uPVC Double Glazing