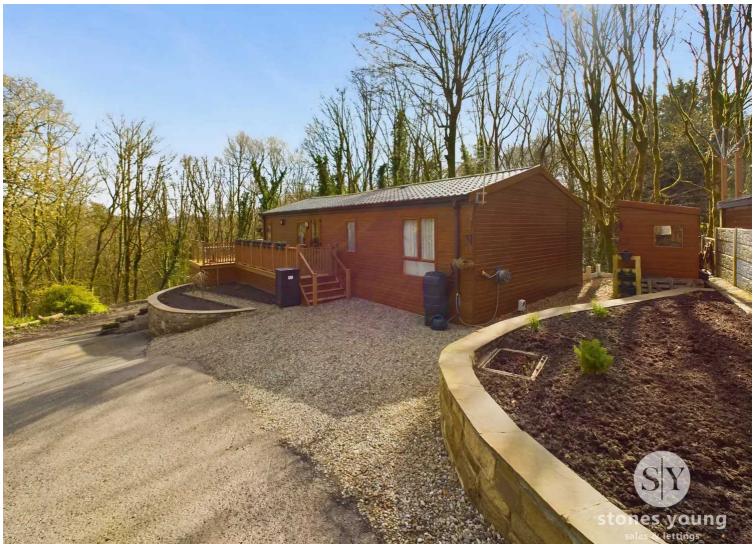

# Three Rivers Woodland Park, 85 Hodder Drive

£199,000 Leasehold

Situated within the serene confines of Three Rivers Woodland Park, this stunning fully residential modern detached park home offers a tranquil retreat nestled on the very periphery tucked away with no passing traffic within the surrounding woodland abundant with nature, while remaining conveniently close to nearby villages and the vibrant market town of Clitheroe. Boasting an enviable location on a unique plot, residents can indulge in the picturesque woodland surroundings, with an abundance of scenic walks and charming country pubs right at their doorstep. Furthermore, the park offers an array of exceptional amenities, including an indoor swimming pool, a welcoming bar, clubhouse, and a delightful woodland café, ensuring a truly enjoyable lifestyle.

Tenure: Leasehold

Situated within the serene confines of Three Rivers Woodland Park, this stunning fully residential modern detached park home offers a tranquil retreat nestled on the very periphery tucked away with no passing traffic within the surrounding woodland abundant with nature, while remaining conveniently close to nearby villages and the vibrant market town of Clitheroe. Boasting an enviable location on a unique plot, residents can indulge in the picturesque woodland surroundings, with an abundance of scenic walks and charming country pubs right at their doorstep. Furthermore, the park offers an array of exceptional amenities, including an indoor swimming pool, a welcoming bar, clubhouse, and a delightful woodland café, ensuring a truly enjoyable lifestyle.