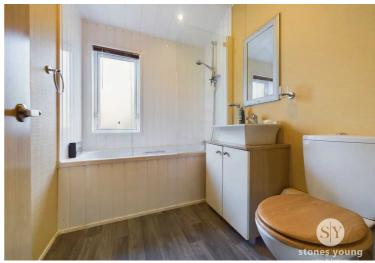

## **Bathroom**

6' 9" x 5' 6" (2.06m x 1.68m)

Modern 3-pce white suite comprising panelled bath with mixer tap, thermostatic shower over, walls partly panelled, fixed glazed screen, sink unit with mixer tap, vanity unit with cupboards under, low level w.c., extractor fan, uPVC frosted double glazed window, panelled radiator, wood effect vinyl fitted flooring, pitched panel ceiling with spotlighting.