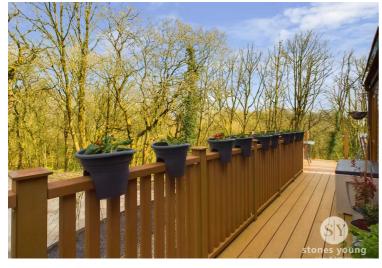

This exceptional 20 x 40ft home exceeds expectations, superbly maintained both inside and out by its current owner. The interior exudes a sense of spaciousness and light, with open plan living areas that invite natural light to flood in. The lounge area features French doors leading onto a charming elevated decked patio, perfect for enjoying the outdoors. The modern kitchen is as practical as it is stylish, offering ample storage space within its base and eyelevel units, appliances and breakfast bar. The accommodation includes a main double bedroom complete with a convenient walkin wardrobe and en-suite shower room, while the second bedroom offers versatility, suitable for a double bed or two singles, also with its own built-in wardrobe. A stylish three-piece bathroom completes the internal layout. Externally, the property boasts private garden areas to the front, side, and rear, providing ample space for outdoor seating and enjoyment of the sunshine throughout the day with fantastic composite decked patio areas and planted borders