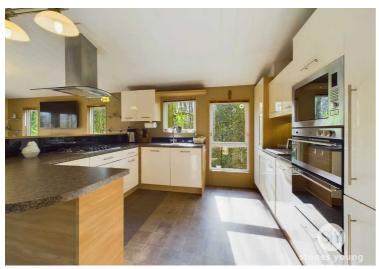

# Open Plan Lounge Kitchen Diner

24' 9" x 19' 5" (7.54m x 5.92m)

Dining Area: with fitted carpet mat and carpet flooring, built-in storage cupboard, panelled radiator, open to kitchen. Kitchen: generous range of modern cream high gloss fitted wall, base and drawer units, complementary laminate working surfaces, built-in fridge and freezer, integrated electric double oven, microwave and dishwasher, stainless steel sink drainer unit with mixer tap, 5-ring gas hob with glass splashback, stainless steel extractor filter canopy over, 2 x uPVC double glazed windows, tiled effect vinyl fitted flooring. Living Area: fantastic light and airy social space with 4 x uPVC double glazed windows, uPVC sliding patio doors opening out to decking area overlooking beautiful woodlands with complete private aspects, 2 x panelled radiator, wall mounted living flame gas fire, tongue & groove panelled wood ceiling.