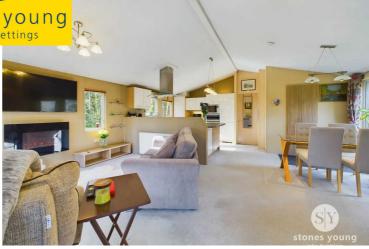

This exceptional 20 x 40ft home exceeds expectations, superbly maintained both inside and out by its current owner. The interior exudes a sense of spaciousness and light, with open plan living areas that invite natural light to flood in. The lounge area features French doors leading onto a charming elevated decked patio, perfect for enjoying the outdoors. The modern kitchen is as practical as it is stylish, offering ample storage space within its base and eyelevel units, appliances and breakfast bar. The accommodation includes a main double bedroom complete with a convenient walkin wardrobe and en-suite shower room, while the second bedroom offers versatility, suitable for a double bed or two singles, also with its own built-in wardrobe. A stylish three-piece bathroom completes the internal layout. Externally, the property boasts private garden areas to the front, side, and rear, providing ample space for outdoor seating and enjoyment of the sunshine throughout the day with fantastic composite decked patio areas and planted borders

# Open Plan Lounge Kitchen Diner

24' 9" x 19' 5" (7.54m x 5.92m)

Dining Area: with fitted carpet mat and carpet flooring, built-in storage cupboard, panelled radiator, open to kitchen. Kitchen: generous range of modern cream high gloss fitted wall, base and drawer units, complementary laminate working surfaces, built-in fridge and freezer, integrated electric double oven, microwave and dishwasher, stainless steel sink drainer unit with mixer tap, 5-ring gas hob with glass splashback, stainless steel extractor filter canopy over, 2 x uPVC double glazed windows, tiled effect vinyl fitted flooring. Living Area: fantastic light and airy social space with 4 x uPVC double glazed windows, uPVC sliding patio doors opening out to decking area overlooking beautiful woodlands with complete private aspects, 2 x panelled radiator, wall mounted living flame gas fire, tongue & groove panelled wood ceiling.