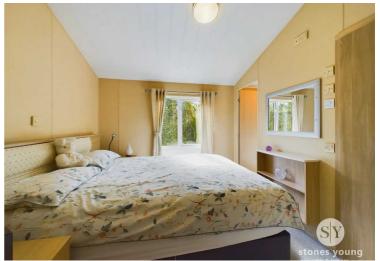

#### Bedroom 1

9' 7" x 9' 2" (2.92m x 2.79m)

Double room with carpet flooring, panelled radiator, walk -in wardrobe with built-in drawers and shelving, pitched ceiling, uPVC double glazed window with beautiful woodland private outlooks.