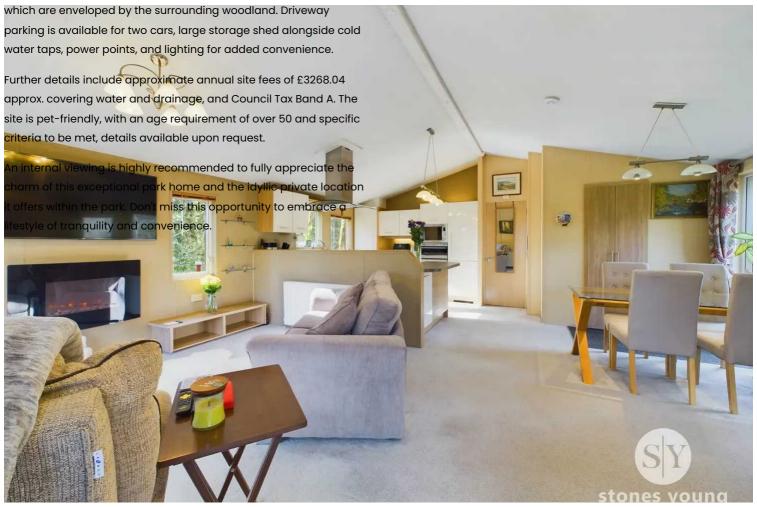

This exceptional 20 x 40ft home exceeds expectations, superbly maintained both inside and out by its current owner. The interior exudes a sense of spaciousness and light, with open plan living areas that invite natural light to flood in. The lounge area features French doors leading onto a charming elevated decked patio, perfect for enjoying the outdoors. The modern kitchen is as practical as it is stylish, offering ample storage space within its base and eyelevel units, appliances and breakfast bar. The accommodation includes a main double bedroom complete with a convenient walkin wardrobe and en-suite shower room, while the second bedroom offers versatility, suitable for a double bed or two singles, also with its own built-in wardrobe. A stylish three-piece bathroom completes the internal layout. Externally, the property boasts private garden areas to the front, side, and rear, providing ample space for outdoor seating and enjoyment of the sunshine throughout the day with fantastic composite decked patio areas and planted borders

# Open Plan Lounge Kitchen Diner

24' 9" x 19' 5" (7.54m x 5.92m)

Dining Area: with fitted carpet mat and carpet flooring, built-in storage cupboard, panelled radiator, open to kitchen. Kitchen: generous range of modern cream high gloss fitted wall, base and drawer units, complementary laminate working surfaces, built-in fridge and freezer, integrated electric double oven, microwave and dishwasher, stainless steel sink drainer unit with mixer tap, 5-ring gas hob with glass splashback, stainless steel extractor filter canopy over, 2 x uPVC double glazed windows, tiled effect vinyl fitted flooring. Living Area: fantastic light and airy social space with 4 x uPVC double glazed windows, uPVC sliding patio doors opening out to decking area overlooking beautiful woodlands with complete private aspects, 2 x panelled radiator, wall mounted living flame gas fire, tongue & groove panelled wood ceiling.