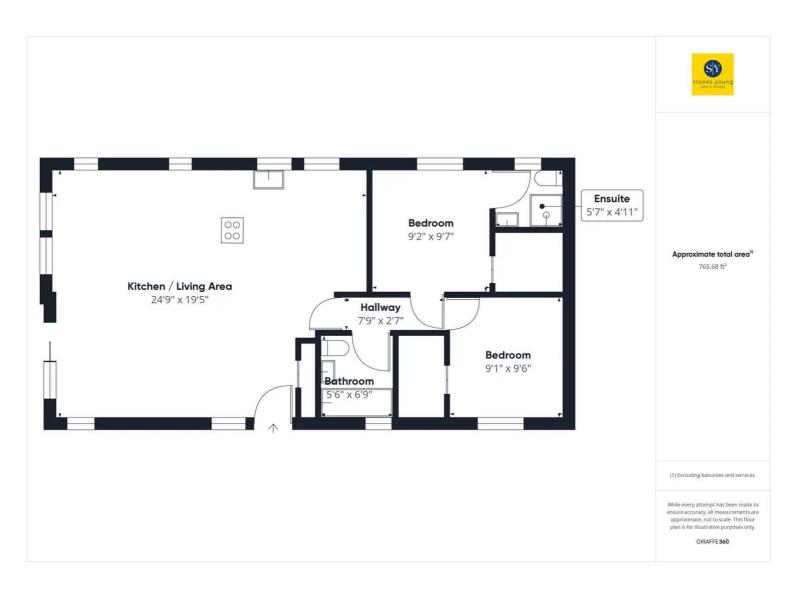

# Open Plan Lounge Kitchen Diner

24' 9" x 19' 5" (7.54m x 5.92m)

Dining Area: with fitted carpet mat and carpet flooring, built-in storage cupboard, panelled radiator, open to kitchen. Kitchen: generous range of modern cream high gloss fitted wall, base and drawer units, complementary laminate working surfaces, built-in fridge and freezer, integrated electric double oven, microwave and dishwasher, stainless steel sink drainer unit with mixer tap, 5-ring gas hob with glass splashback, stainless steel extractor filter canopy over, 2 x uPVC double glazed windows, tiled effect vinyl fitted flooring. Living Area: fantastic light and airy social space with 4 x uPVC double glazed windows, uPVC sliding patio doors opening out to decking area overlooking beautiful woodlands with complete private aspects, 2 x panelled radiator, wall mounted living flame gas fire, tongue & groove panelled wood ceiling.

# Hallway

Panelled radiator, carpet flooring.

#### Bedroom 1

9' 7" x 9' 2" (2.92m x 2.79m)

Double room with carpet flooring, panelled radiator, walk -in wardrobe with built-in drawers and shelving, pitched ceiling, uPVC double glazed window with beautiful woodland private outlooks.

### **En-suite**

5' 7" x 4' 11" (1.70m x 1.50m)

Modern 3-pce white suite comprising corner shower enclosure with thermostatic shower over, sliding glazed doors, basin with mixer tap and vanity cupboard under, low level w.c., uPVC frosted double glazed window, extractor fan, wood effect fitted flooring, tongue & groove wood panelled ceiling.

## Bedroom 2

9' 6" x 9' 1" (2.90m x 2.77m)

Double room with carpet flooring, panelled radiator, built-in wardrobes, uPVC full length double glazed window, tongue & groove wood panelled pitched ceiling, TV point.

## **Bathroom**

6' 9" x 5' 6" (2.06m x 1.68m)

Modern 3-pce white suite comprising panelled bath with mixer tap, thermostatic shower over, walls partly panelled, fixed glazed screen, sink unit with mixer tap, vanity unit with cupboards under, low level w.c., extractor fan, uPVC frosted double glazed window, panelled radiator, wood effect vinyl fitted flooring, pitched panel ceiling with spotlighting.