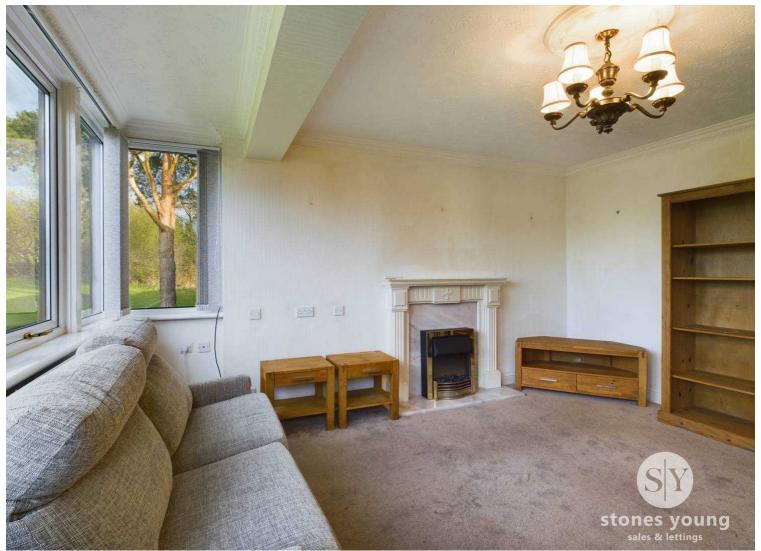

# Lounge

14' 3" x 13' 2" (4.34m x 4.01m)

Carpet flooring, electric fire with marble hearth and wood surround, uPVC double glazed window, wall mounted electric heater, TV point, phone point.