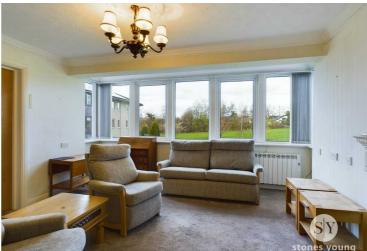

# Lounge

14' 3" x 13' 2" (4.34m x 4.01m)

Carpet flooring, electric fire with marble hearth and wood surround, uPVC double glazed window, wall mounted electric heater, TV point, phone point.