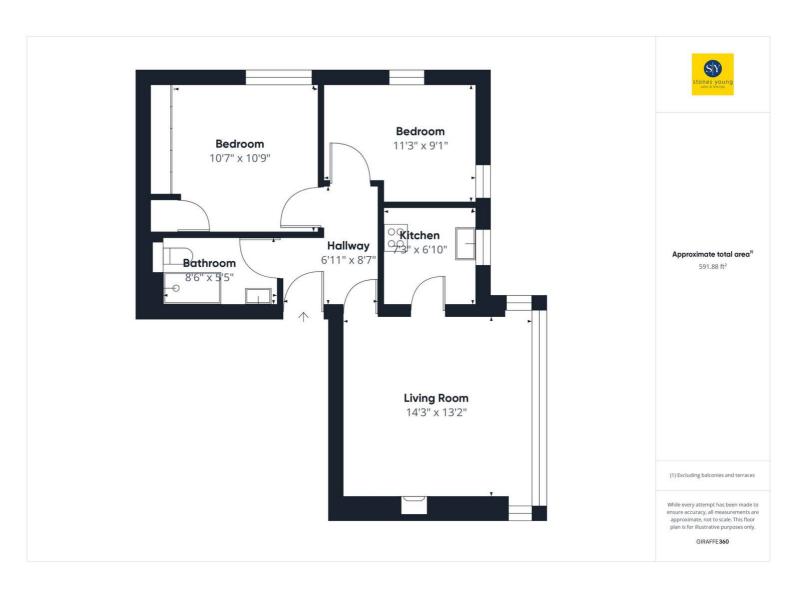

# Lounge

14' 3" x 13' 2" (4.34m x 4.01m)

Carpet flooring, electric fire with marble hearth and wood surround, uPVC double glazed window, wall mounted electric heater, TV point, phone point.

## **Kitchen**

7' 3" x 6' 10" (2.21m x 2.08m)

Range of fitted wall and base wood units in cream with laminate work surfaces, vinyl flooring, integral oven, induction hob, extractor fan and hood, space for microwave, tiled splashback, sink and drainer, space for under counter fridge, uPVC double glazed window.

#### **Bedroom One**

10' 9" x 10' 7" (3.28m x 3.23m)

Double bedroom with carpet flooring, wall mounted electric heater, fitted wardrobes, built in storage, cupboard housing boiler, uPVC double glazed window.

### **Bedroom Two**

11' 3" x 9' 1" (3.43m x 2.77m)

Ample sized bedroom with carpet flooring, fitted wardrobes, wall mounted electric heater, uPVC double glazed window x 2.

## **Shower Room**

Three piece in white with shower enclosure, vanity unit housing sink. tiled splashback, 1/2 tiled, extractor fan.

You can include any text here. The text can be modified upon generating your brochure.