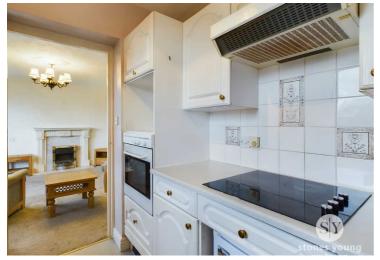

## **Kitchen**

7' 3" x 6' 10" (2.21m x 2.08m)

Range of fitted wall and base wood units in cream with laminate work surfaces, vinyl flooring, integral oven, induction hob, extractor fan and hood, space for microwave, tiled splashback, sink and drainer, space for under counter fridge, uPVC double glazed window.