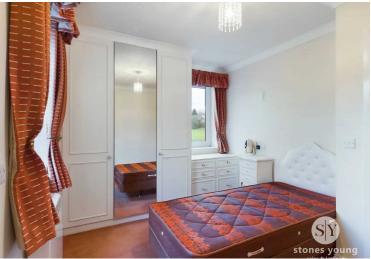

#### **Bedroom One**

10' 9" x 10' 7" (3.28m x 3.23m)

Double bedroom with carpet flooring, wall mounted electric heater, fitted wardrobes, built in storage, cupboard housing boiler, uPVC double glazed window.

### **Bedroom Two**

11' 3" x 9' 1" (3.43m x 2.77m)

Ample sized bedroom with carpet flooring, fitted wardrobes, wall mounted electric heater, uPVC double glazed window x 2.