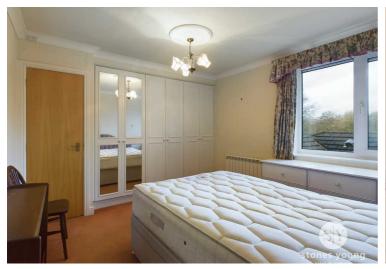

#### **Bedroom One**

10' 9" x 10' 7" (3.28m x 3.23m)

Double bedroom with carpet flooring, wall mounted electric heater, fitted wardrobes, built in storage, cupboard housing boiler, uPVC double glazed window.

### **Bedroom Two**

11' 3" x 9' 1" (3.43m x 2.77m)

Ample sized bedroom with carpet flooring, fitted wardrobes, wall mounted electric heater, uPVC double glazed window x 2.