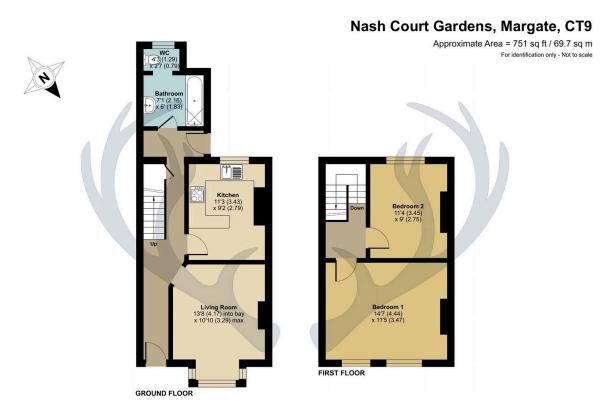

- Off-road parking to the rear
- Popular spot near QEQM Hospital
- Great buy-to-let investment potential
- TENURE Freehold
- EPC RATING 71 | C

Floor plan produced in accordance with RICS Property Measurement 2nd Edition, incorporating International Property Measurement Standards ((PMS2 Residential). ©ntchecom 2025. Produced for Alexander Russell Estate Agents Limited. REF: 1268955