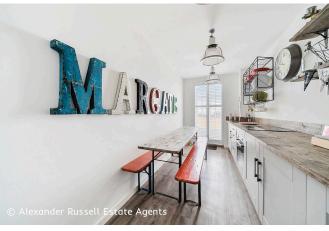

The property is offered with a share of freehold and benefits from a 999-year lease from 2021, providing long-term security and peace of mind. Internally, the apartment is beautifully presented with a creative flair, featuring a spacious double bedroom with built-in storage, a stylish reception room with French doors with access to the communal lawn, a well-appointed kitchen, and a contemporary bathroom finished to a high standard.

#### **LOWER GROUND FLOOR -**

Entrance Hall

Living Room - 4.78m x 3.35m (15'8" x 11'0") Bedroom - 3.94m x 3.28m (12'11" x 10'9")

Kitchen - 4.78m x 2.11m (15'8" x 6'11")

Bathroom

**Shared Bike Store** 