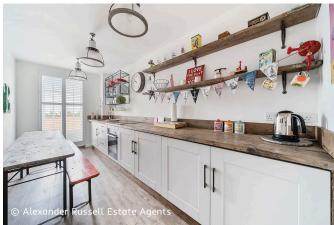

The property is offered with a share of freehold and benefits from a 999-year lease from 2021, providing long-term security and peace of mind. Internally, the apartment is beautifully presented with a creative flair, featuring a spacious double bedroom with built-in storage, a stylish reception room with French doors with access to the communal lawn, a well-appointed kitchen, and a contemporary bathroom finished to a high standard.

#### **LOWER GROUND FLOOR -**

Entrance Hall

Living Room - 4.78m x 3.35m (15'8" x 11'0") Bedroom - 3.94m x 3.28m (12'11" x 10'9")

Kitchen - 4.78m x 2.11m (15'8" x 6'11")

Bathroom

**Shared Bike Store** 