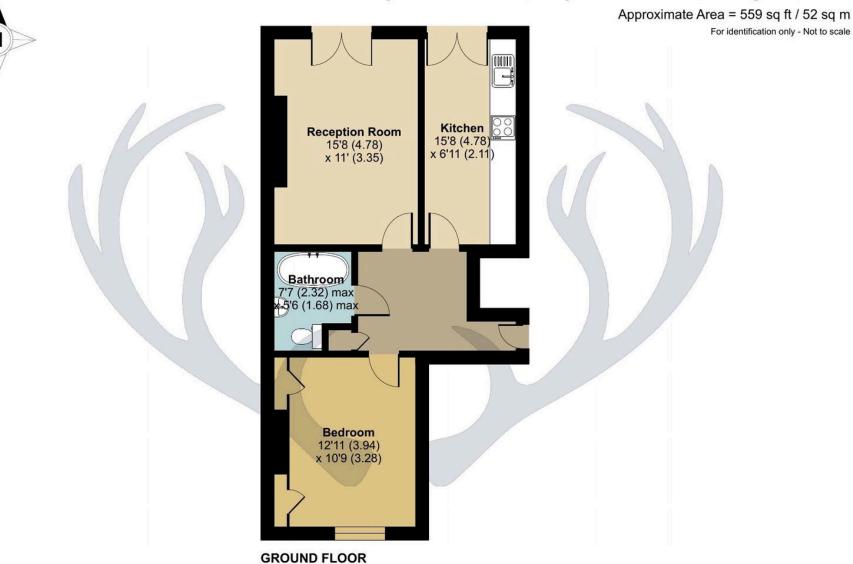

#### **LOWER GROUND FLOOR -**

Entrance Hall

Living Room - 4.78m x 3.35m (15'8" x 11'0") Bedroom - 3.94m x 3.28m (12'11" x 10'9")

Kitchen - 4.78m x 2.11m (15'8" x 6'11")

Bathroom

**Shared Bike Store** 

# Hollywood Court, Royal Crescent, Margate, CT9

Floor plan produced in accordance with RICS Property Measurement 2nd Edition, Incorporating International Property Measurement Standards (IPMS2 Residential). © nichecom 2025. Produced for Alexander Russell Estate Agents Limited. REF: 1268692