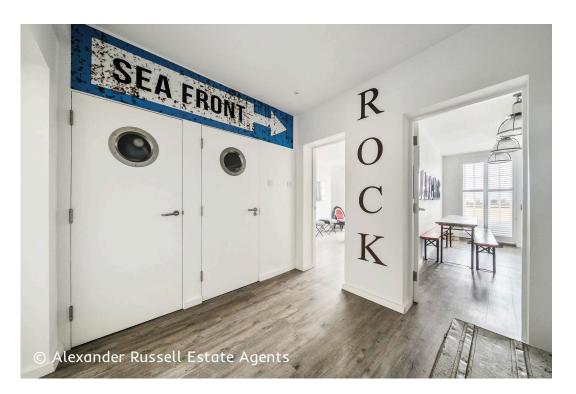

#### **LOWER GROUND FLOOR -**

Entrance Hall

Living Room - 4.78m x 3.35m (15'8" x 11'0") Bedroom - 3.94m x 3.28m (12'11" x 10'9")

Kitchen - 4.78m x 2.11m (15'8" x 6'11")

Bathroom

**Shared Bike Store** 