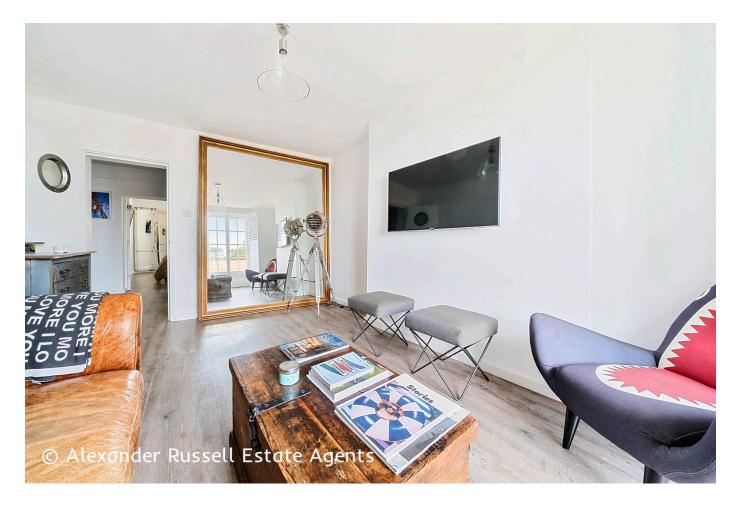

The property is offered with a share of freehold and benefits from a 999-year lease from 2021, providing long-term security and peace of mind. Internally, the apartment is beautifully presented with a creative flair, featuring a spacious double bedroom with built-in storage, a stylish reception room with French doors with access to the communal lawn, a well-appointed kitchen, and a contemporary bathroom finished to a high standard.

#### **LOWER GROUND FLOOR -**

Entrance Hall

Living Room - 4.78m x 3.35m (15'8" x 11'0") Bedroom - 3.94m x 3.28m (12'11" x 10'9")

Kitchen - 4.78m x 2.11m (15'8" x 6'11")

Bathroom

**Shared Bike Store** 