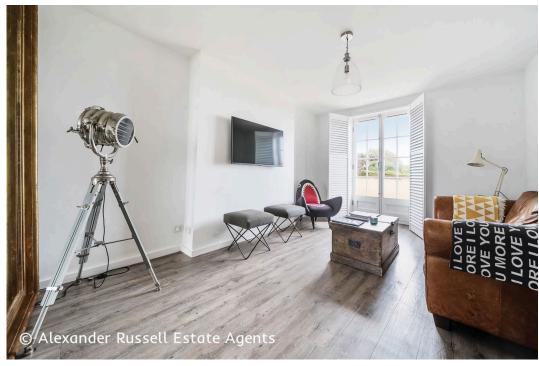

The property is offered with a share of freehold and benefits from a 999-year lease from 2021, providing long-term security and peace of mind. Internally, the apartment is beautifully presented with a creative flair, featuring a spacious double bedroom with built-in storage, a stylish reception room with French doors with access to the communal lawn, a well-appointed kitchen, and a contemporary bathroom finished to a high standard.

#### **LOWER GROUND FLOOR -**

Entrance Hall

Living Room - 4.78m x 3.35m (15'8" x 11'0") Bedroom - 3.94m x 3.28m (12'11" x 10'9")

Kitchen - 4.78m x 2.11m (15'8" x 6'11")

Bathroom

**Shared Bike Store** 