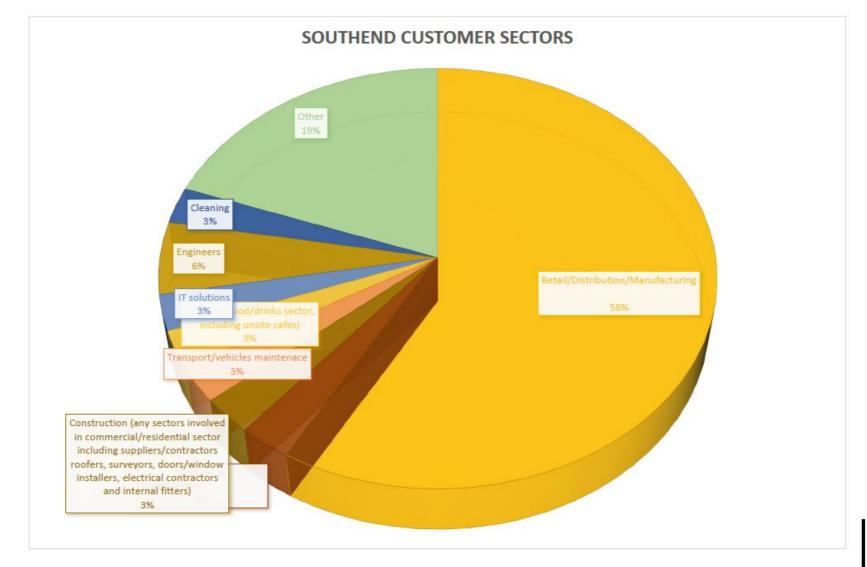

# TOP 3 SECTORS PER CENTRE (continued)

By offering a simple, flexible, monthly licence and delivering outstanding levels of service, proven by our 4.9/5 customer rating on Collect Reviews, we continue to remain one of the most sought-after workspace providers in the South East of England.

58% Retail/distribution /manufacturing

19% Other

6% Engineering

16% Retail/distribution /manufacturing

9% Other

8% Health and beauty, Social care\*\*

\* 10% per sector listed \*\* 8% per sector listed www.capitalspace.co.uk