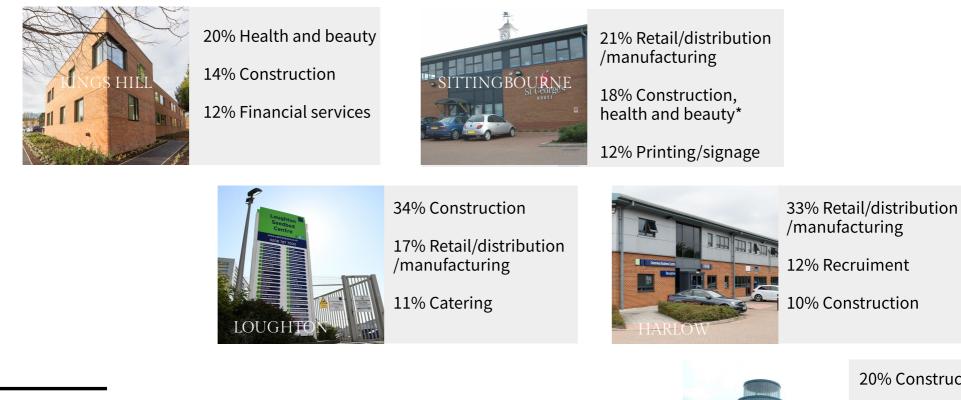

#### TOP 3 SECTORS PER CENTRE

Although we represent a variety of small, medium and large enterprises, each centre shares a common bond - they are home to a vibrant, resilient community of business owners. From start-ups to established companies, we provide space for growing businesses.

# CHURCHILL SQUARE BUSINESS CENTRE KINGS HILL

### ST GEORGE'S BUSINESS CENTRE SITTINGBOURNE

# LOUGHTON BUSINESS CENTRE LOUGHTON

### GREENWAY BUSINESS CENTRE HARLOW