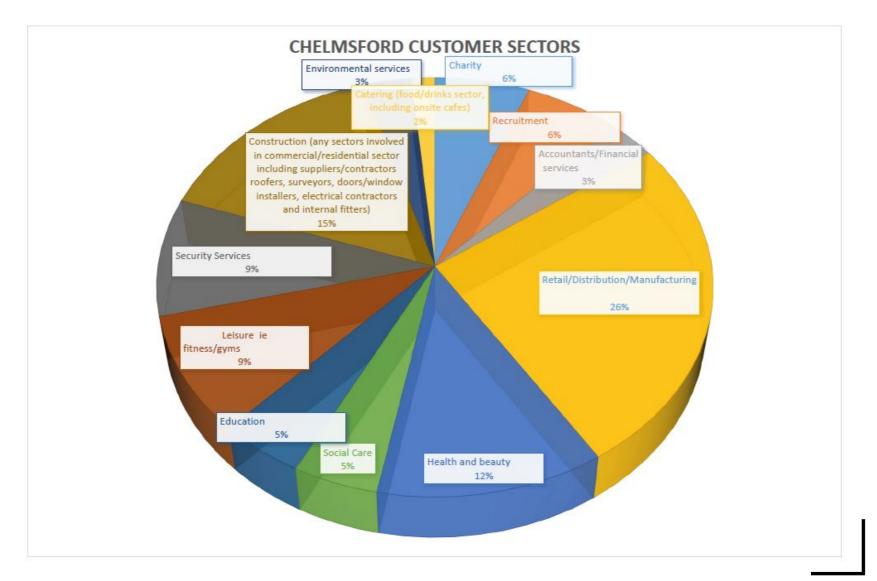

### WATERHOUSE BUSINESS CENTRE CHELMSFORD

# TOP 3 SECTORS PER CENTRE (continued)

By offering a simple, flexible, monthly licence and delivering outstanding levels of service, proven by our 4.9/5 customer rating on Collect Reviews, we continue to remain one of the most sought-after workspace providers in the South East of England.

58% Retail/distribution /manufacturing

19% Other

6% Engineering

16% Retail/distribution /manufacturing

9% Other

8% Health and beauty, Social care\*\*

\* 10% per sector listed \*\* 8% per sector listed www.capitalspace.co.uk