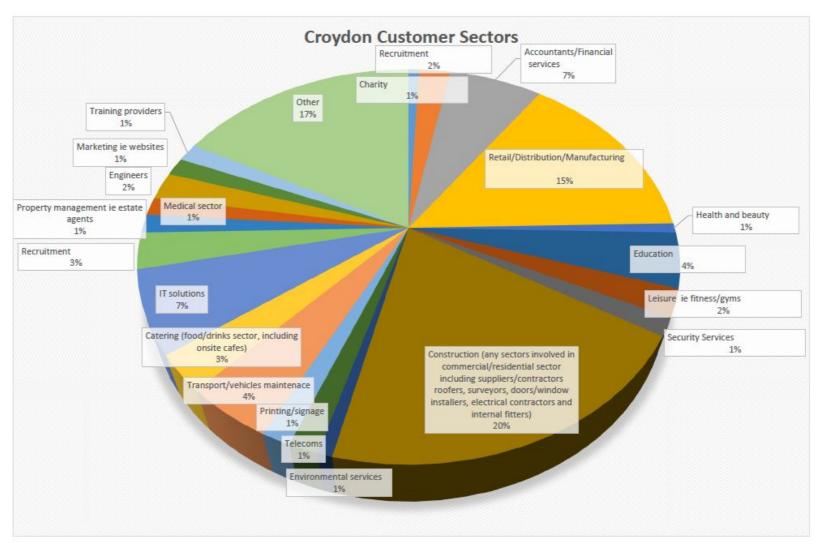

# CAPITAL BUSINESS CENTRE CROYDON

20% Construction

OYDO Names Contra

15% Retail/distribution /manufacturing

7% Financial services, IT solutions\*\*

\* 18% per sector listed \*\* 7% per sector listed

www.capitalspace.co.uk