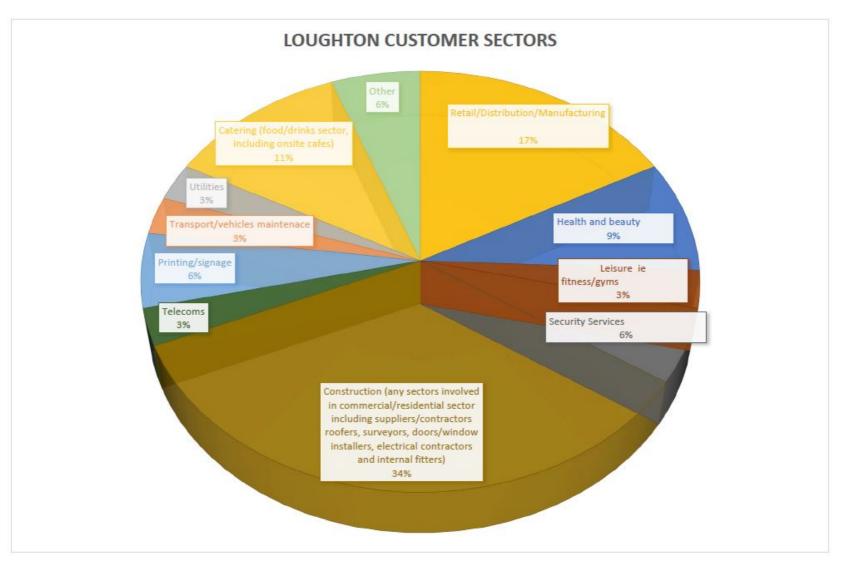

#### TOP 3 SECTORS PER CENTRE

Although we represent a variety of small, medium and large enterprises, each centre shares a common bond - they are home to a vibrant, resilient community of business owners. From start-ups to established companies, we provide space for growing businesses.

# LOUGHTON BUSINESS CENTRE LOUGHTON