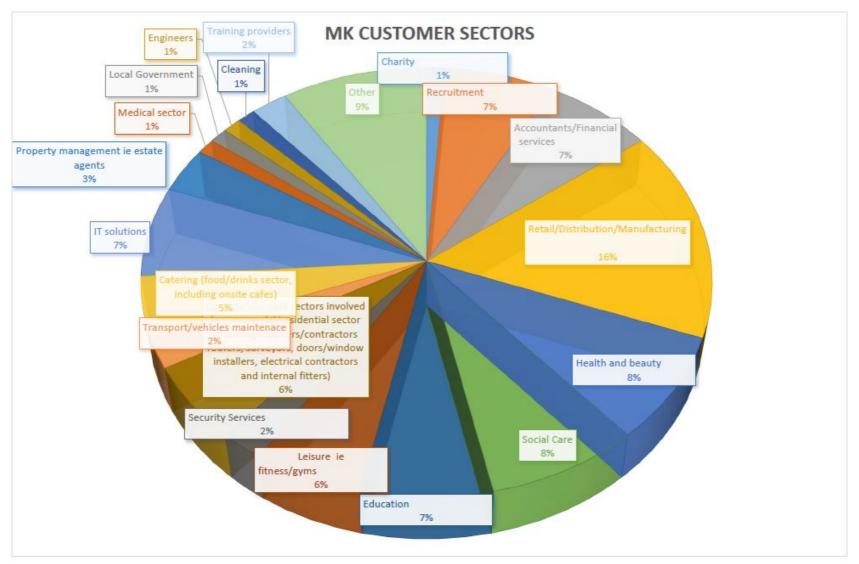

# TOP 3 SECTORS PER CENTRE (continued)

By offering a simple, flexible, monthly licence and delivering outstanding levels of service, proven by our 4.9/5 customer rating on Collect Reviews, we continue to remain one of the most sought-after workspace providers in the South East of England.

58% Retail/distribution /manufacturing

19% Other

6% Engineering

16% Retail/distribution /manufacturing

9% Other

8% Health and beauty, Social care\*\*

\* 10% per sector listed \*\* 8% per sector listed www.capitalspace.co.uk