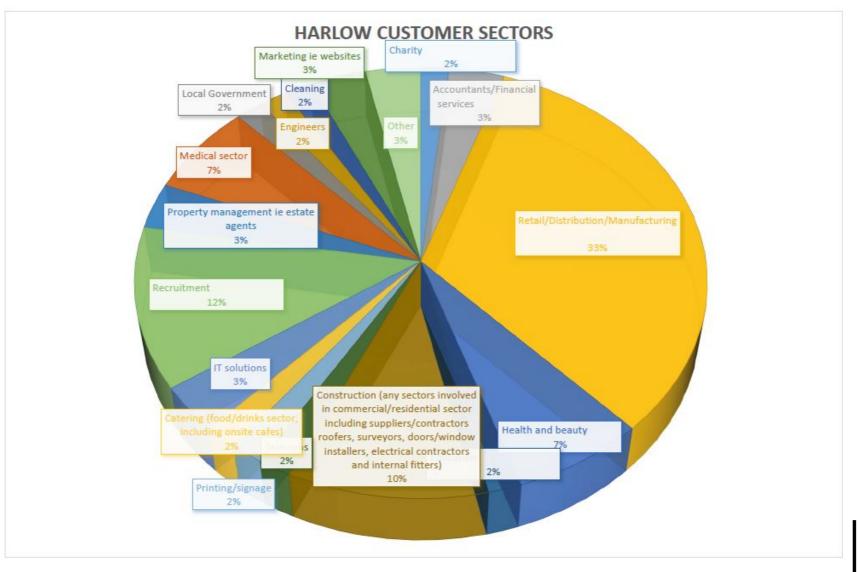

### GREENWAY BUSINESS CENTRE HARLOW

# TOP 3 SECTORS PER CENTRE (continued)

By offering a simple, flexible, monthly licence and delivering outstanding levels of service, proven by our 4.9/5 customer rating on Collect Reviews, we continue to remain one of the most sought-after workspace providers in the South East of England.

58% Retail/distribution /manufacturing

19% Other

6% Engineering

16% Retail/distribution /manufacturing

9% Other

8% Health and beauty, Social care\*\*

\* 10% per sector listed \*\* 8% per sector listed www.capitalspace.co.uk