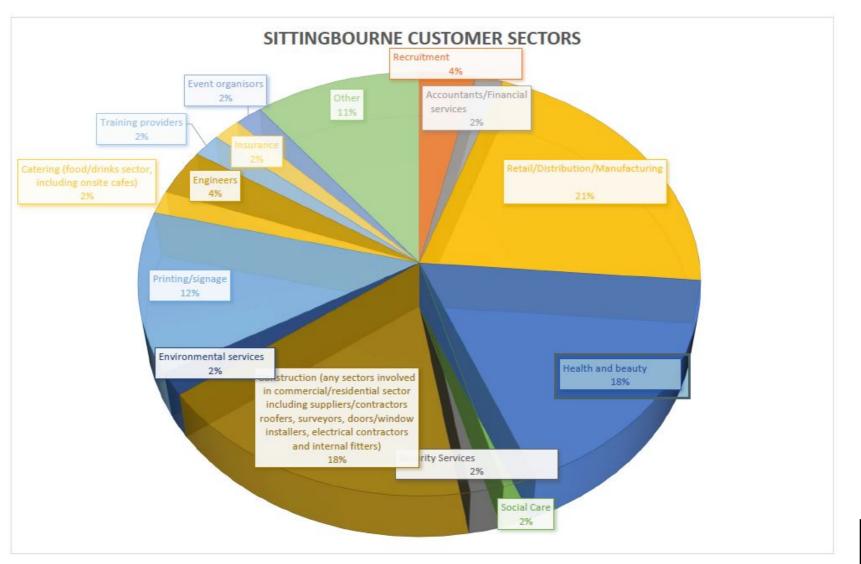

#### TOP 3 SECTORS PER CENTRE

Although we represent a variety of small, medium and large enterprises, each centre shares a common bond - they are home to a vibrant, resilient community of business owners. From start-ups to established companies, we provide space for growing businesses.

### ST GEORGE'S BUSINESS CENTRE SITTINGBOURNE