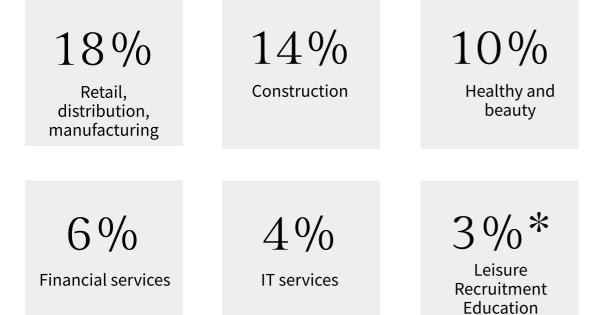

#### HIGHLIGHTS

Thanks to the range of workspace we offer, we boast a rich and diverse portfolio of customers from different sectors, which includes construction, health, beauty, welfare, leisure, retail, financial services, IT specialists, marketing and more. Of the 700 units across the group, our top customer sectors are:

Catering

\* 3% per sector listed