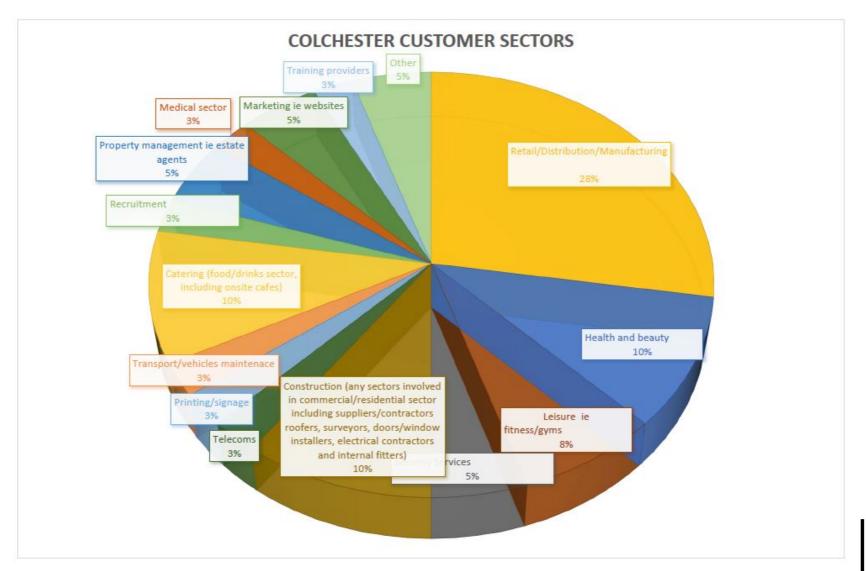

#### COLCHESTER SEEDBED AND BUSINESS CENTRE COLCHESTER

# TOP 3 SECTORS PER CENTRE (continued)

By offering a simple, flexible, monthly licence and delivering outstanding levels of service, proven by our 4.9/5 customer rating on Collect Reviews, we continue to remain one of the most sought-after workspace providers in the South East of England.

58% Retail/distribution /manufacturing

19% Other

6% Engineering

16% Retail/distribution /manufacturing

9% Other

8% Health and beauty, Social care\*\*

\* 10% per sector listed \*\* 8% per sector listed www.capitalspace.co.uk