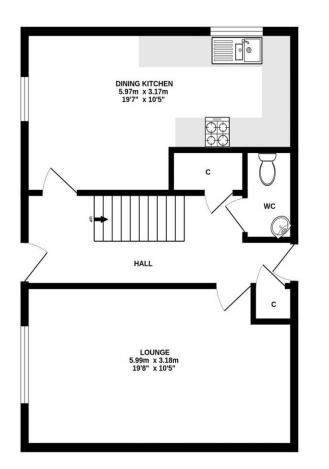

#### Gross Internal Floor Size 0 m<sup>2</sup>

GROUND FLOOR

**1ST FLOOR** 

#### ALL MEASUREMENTS TAKEN AT WIDEST POINT.

Whilst every attempt has been made to ensure the accuracy of the floorplan contained here, measurements of doors, windows, nooms and any other items are approximate and no responsibility is taken for any error, omission or mis-statement. This plan is for illustrative purposes only and should be used as such by any prospective purchaser. The services, systems and appliances shown have not been tested and no guarantee as to their operability or efficiency can be given. Made with Metropix ©2024 Donald Ross Residential, unlike most estate agents who are part of a franchise group or PLC, are privately owned and completely independent. Independence allows us to offer our clients a genuinely personal service geared solely towards the very best advice and assistance when selling your home. Donald Ross Residential was formed in 1985 and is one of Ayrshire's longest established estate agents. With a highly qualified and experienced team, Donald Ross Residential is the Estate Agent of choice when you are considering buying or selling your home. Donald Ross Residential is proud to be members of The Property Ombudsman for Estate Agents. We have done everything possible to ensure that the details included in this property schedule were correct at the time of going to print. Donald Ross will not be held liable for errors or omissions in this property schedule. We recommend that all home buyers view the home report before committing to purchase a property. ©2009 Donald Ross. All rights reserved.