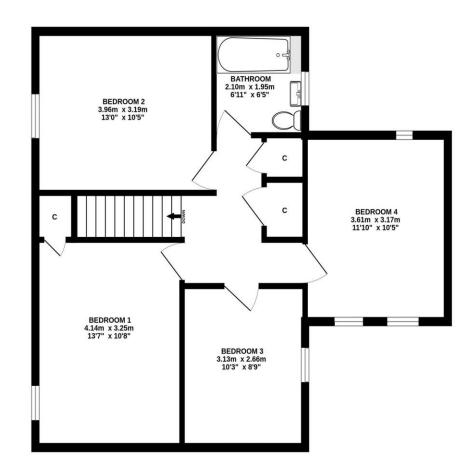

#### Gross Internal Floor Size 0 m<sup>2</sup>

GROUND FLOOR

**1ST FLOOR** 

#### ALL MEASUREMENTS TAKEN AT WIDEST POINT.

Whilst every attempt has been made to ensure the accuracy of the floorplan contained here, measurements of doors, windows, nooms and any other items are approximate and no responsibility is taken for any error, omission or mis-statement. This plan is for illustrative purposes only and should be used as such by any prospective purchaser. The services, systems and appliances shown have not been tested and no guarantee as to their operability or efficiency can be given. Made with Metropix ©2024 Donald Ross Residential, unlike most estate agents who are part of a franchise group or PLC, are privately owned and completely independent. Independence allows us to offer our clients a genuinely personal service geared solely towards the very best advice and assistance when selling your home. Donald Ross Residential was formed in 1985 and is one of Ayrshire's longest established estate agents. With a highly qualified and experienced team, Donald Ross Residential is the Estate Agent of choice when you are considering buying or selling your home. Donald Ross Residential is proud to be members of The Property Ombudsman for Estate Agents. We have done everything possible to ensure that the details included in this property schedule were correct at the time of going to print. Donald Ross will not be held liable for errors or omissions in this property schedule. We recommend that all home buyers view the home report before committing to purchase a property. ©2009 Donald Ross. All rights reserved.