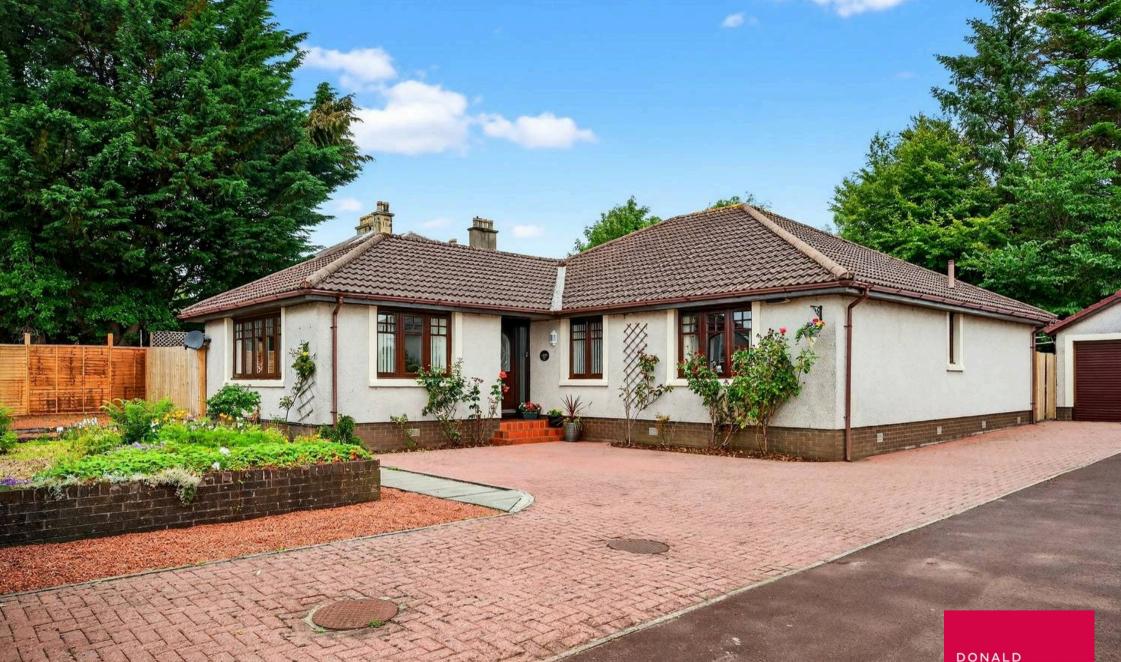

**3a Old Woodwynd Road, Kilwinning** In Excess of £360,000

## 3a Old Woodwynd Road

Kilwinning, Kilwinning

Council Tax band: F

Tenure: Freehold

- Detached Bungalow
- Extra Large Double Plot
- Four Double Bedrooms
- Dual Aspect Lounge
- Breakfasting Kitchen
- Family Bathroom & En-suite
- Tastefully Decorated & Walk in Condition
- Extra Large Garage with Office & Store
- Wrap-Around Private Gardens
- Driveway for Up to 14 Cars