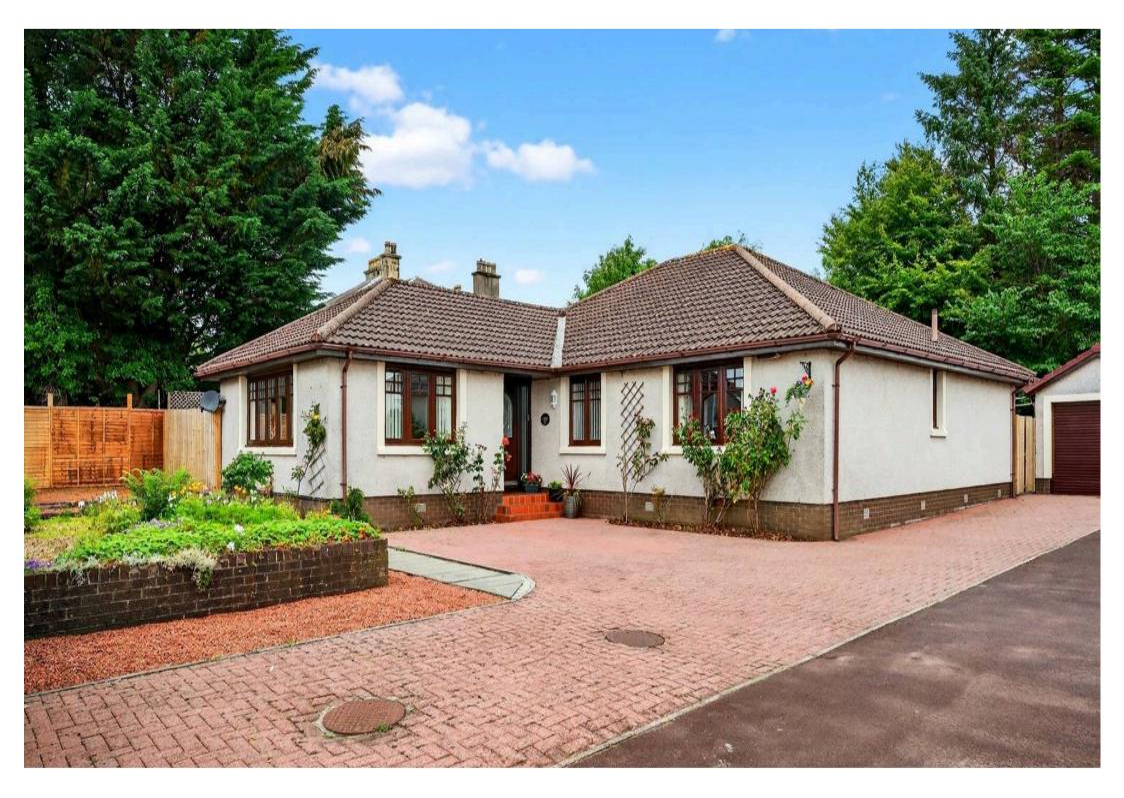

**3a Old Woodwynd Road, Kilwinning** In Excess of £360,000

## 3a Old Woodwynd Road

Kilwinning, Kilwinning

Council Tax band: F

Tenure: Freehold

- Detached Bungalow
- Extra Large Double Plot
- Four Double Bedrooms
- Dual Aspect Lounge
- Breakfasting Kitchen
- Family Bathroom & En-suite
- Tastefully Decorated & Walk in Condition
- Extra Large Garage with Office & Store
- Wrap-Around Private Gardens
- Driveway for Up to 14 Cars