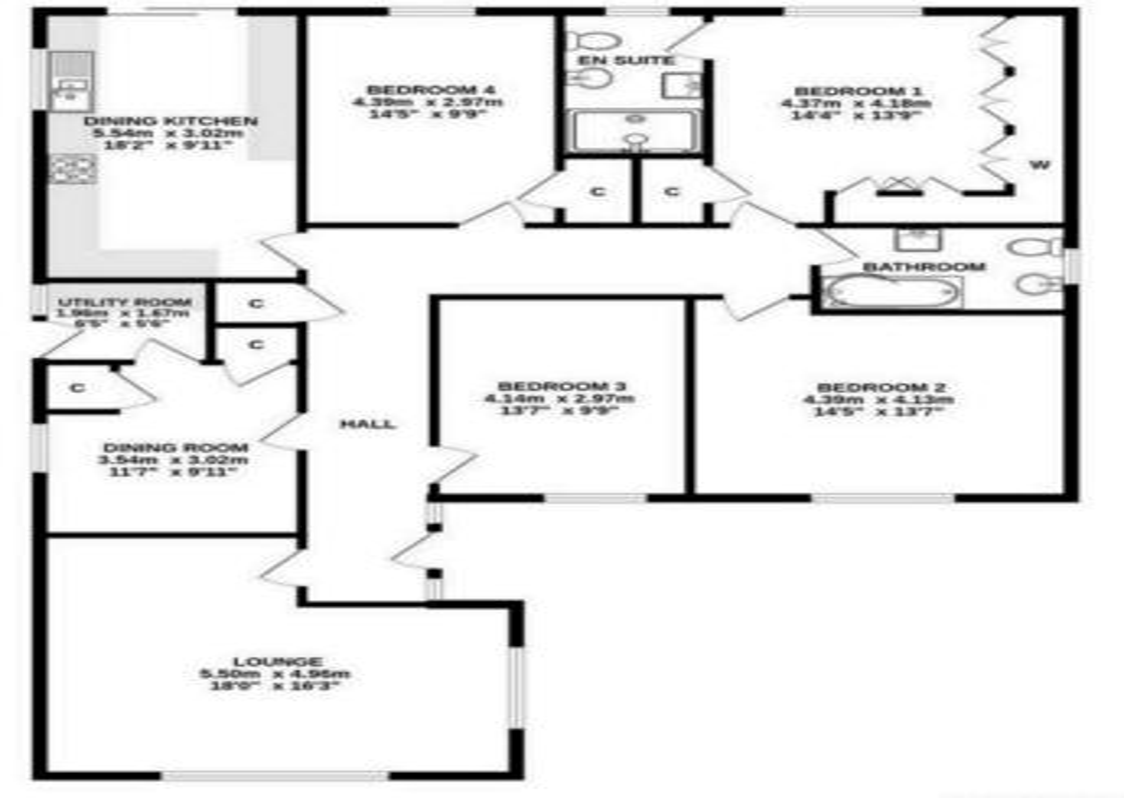

## 3a Old Woodwynd Road

Kilwinning, Kilwinning

Council Tax band: F

Tenure: Freehold

- Detached Bungalow
- Extra Large Double Plot
- Four Double Bedrooms
- Dual Aspect Lounge
- Breakfasting Kitchen
- Family Bathroom & En-suite
- Tastefully Decorated & Walk in Condition
- Extra Large Garage with Office & Store
- Wrap-Around Private Gardens
- Driveway for Up to 14 Cars

GARAGE

**GROUND FLOOR** 

ALL SIZES TAKEN AT WIDEST POINTS

Whilst every attempt has been made to ensure the accuracy of the floorplan contained here, measurements of doors, windows, rooms and any other items are approximate and no responsibility is taken for any error, omission or mis-statement. This plan is for illustrative pupped because only and should be used as such by any prospective purchaser. The services, systems and appliances shown have not been tested and no guarantee as to their operability or efficiency can be given. Made with Metropix ©2025