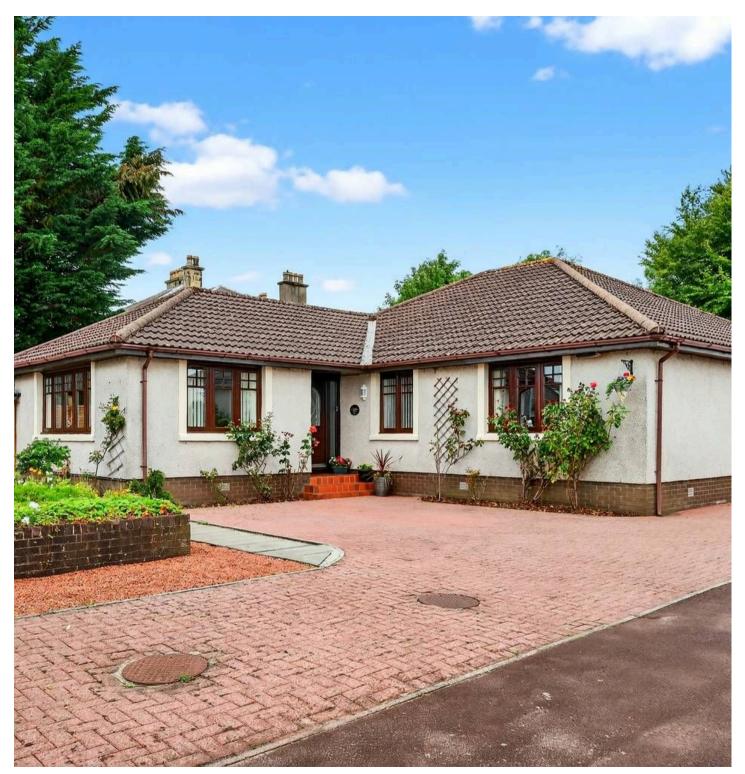

**3a Old Woodwynd Road, Kilwinning** In Excess of £360,000

## 3a Old Woodwynd Road

Kilwinning, Kilwinning

Council Tax band: F

Tenure: Freehold

- Detached Bungalow
- Extra Large Double Plot
- Four Double Bedrooms
- Dual Aspect Lounge
- Breakfasting Kitchen
- Family Bathroom & En-suite
- Tastefully Decorated & Walk in Condition
- Extra Large Garage with Office & Store
- Wrap-Around Private Gardens
- Driveway for Up to 14 Cars