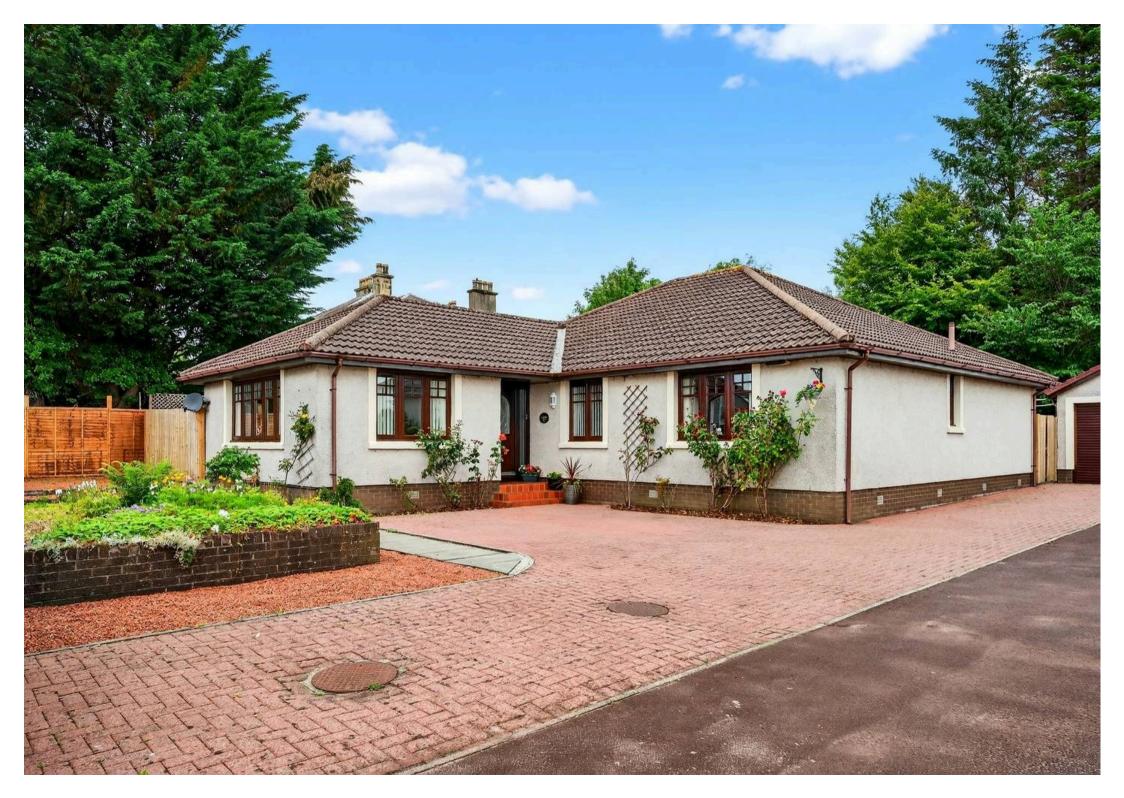

**3a Old Woodwynd Road, Kilwinning** In Excess of £360,000

## 3a Old Woodwynd Road

Kilwinning, Kilwinning

Council Tax band: F

Tenure: Freehold

- Detached Bungalow
- Extra Large Double Plot
- Four Double Bedrooms
- Dual Aspect Lounge
- Breakfasting Kitchen
- Family Bathroom & En-suite
- Tastefully Decorated & Walk in Condition
- Extra Large Garage with Office & Store
- Wrap-Around Private Gardens
- Driveway for Up to 14 Cars