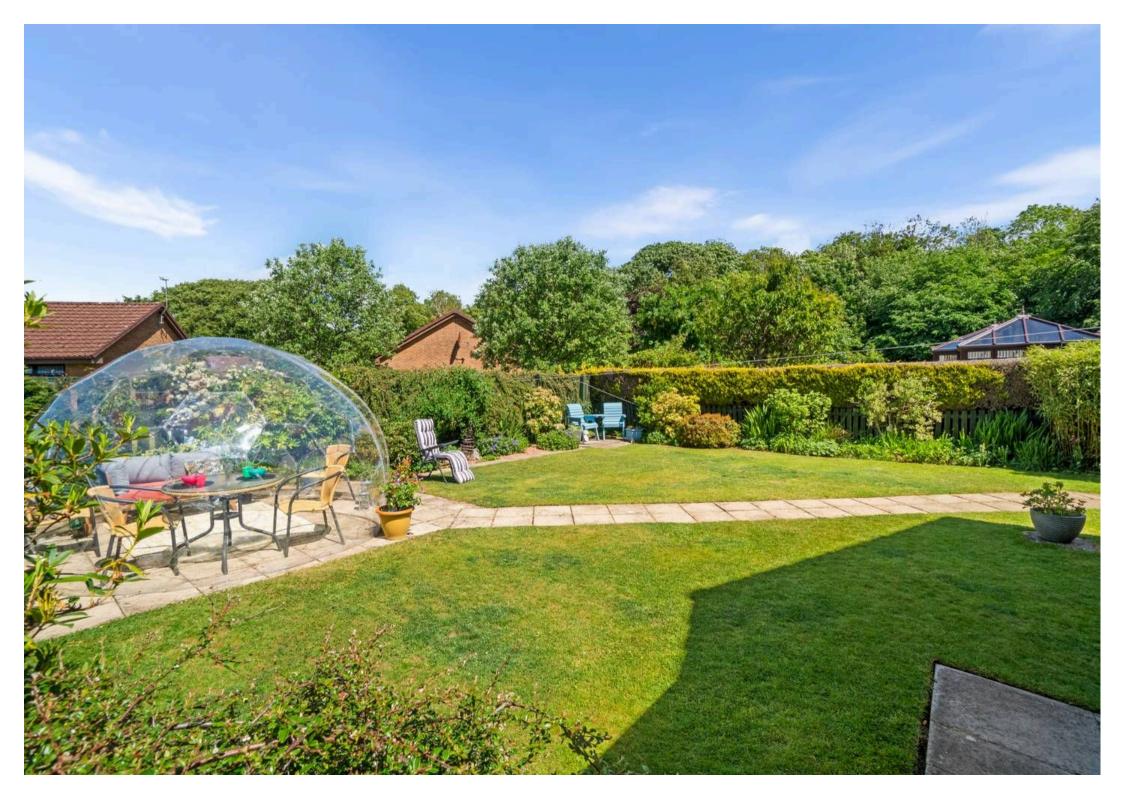

## 4 Shewalton Moss

Drybridge, Irvine

Nestled in the peaceful countryside setting of Drybridge, 4 Shewalton Moss is a beautifully well presented three bedroom detached villa offering a rare blend of rural tranquillity and modern living.

Council Tax band: E

Tenure: Freehold

EPC Energy Efficiency Rating: C

EPC Environmental Impact Rating: C

- Attractive Three Bedroom Detached Villa in a Peaceful Rural Location
- Spacious Lounge with natural Light and Countryside Views
- Bright and Airy Conservatory Perfect for All Year Round Enjoyment
- Well Equipped Kitchen with Ample Storage and Workspace
- Beautifully Landscaped Private Gardens to the Front and Rear
- Generously Sized Bedrooms Ideal for Families or Guests
- Located in a Tranquil Setting with Countryside Walks on the Doorstep, Yet Just a Short Drive to Irvine and Surrounding Towns
- A Superb Family Home offering Generous Indoor and Outdoor Space
- Ample on Street Parking with Driveway in a Quiet Residential Setting
- Early Viewing Advised to Appreciate this Beautiful Property