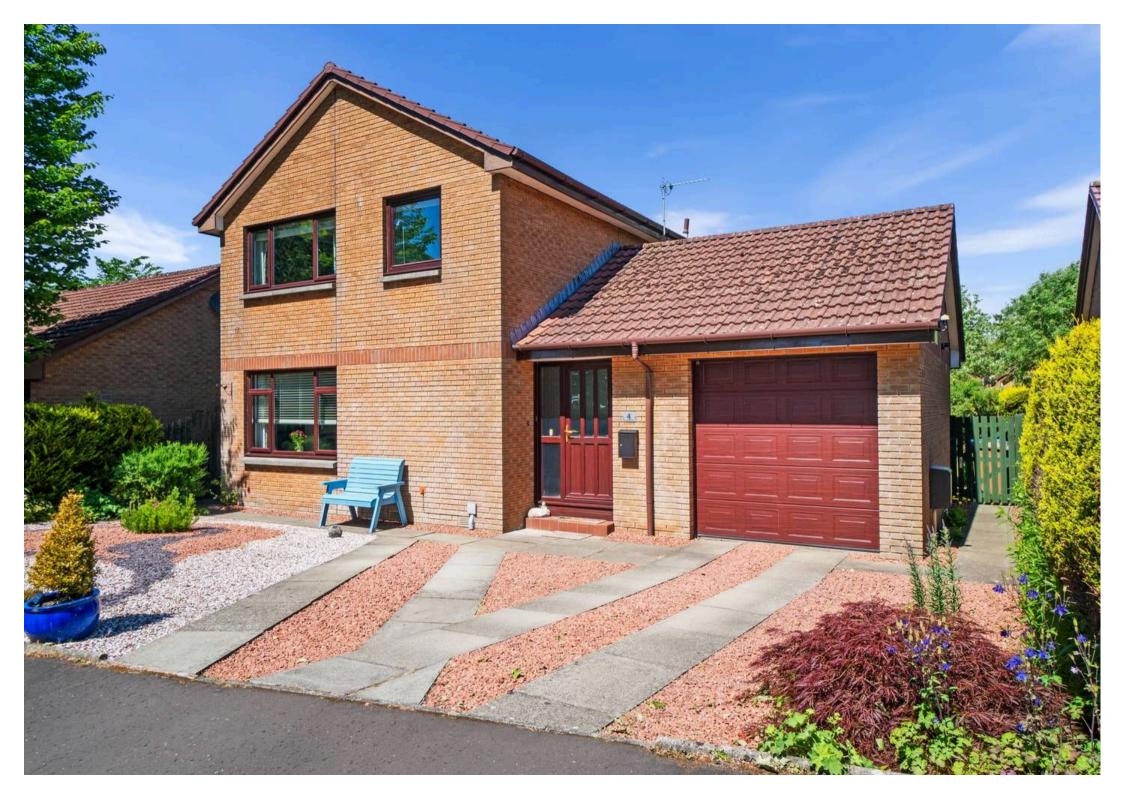

## 4 Shewalton Moss

Drybridge, Irvine

Nestled in the peaceful countryside setting of Drybridge, 4 Shewalton Moss is a beautifully well presented three bedroom detached villa offering a rare blend of rural tranquillity and modern living.

Council Tax band: E

Tenure: Freehold

EPC Energy Efficiency Rating: C

EPC Environmental Impact Rating: C

- Attractive Three Bedroom Detached Villa in a Peaceful Rural Location
- Spacious Lounge with natural Light and Countryside Views
- Bright and Airy Conservatory Perfect for All Year Round Enjoyment
- Well Equipped Kitchen with Ample Storage and Workspace
- Beautifully Landscaped Private Gardens to the Front and Rear
- Generously Sized Bedrooms Ideal for Families or Guests
- Located in a Tranquil Setting with Countryside Walks on the Doorstep, Yet Just a Short Drive to Irvine and Surrounding Towns
- A Superb Family Home offering Generous Indoor and Outdoor Space
- Ample on Street Parking with Driveway in a Quiet Residential Setting
- Early Viewing Advised to Appreciate this Beautiful Property