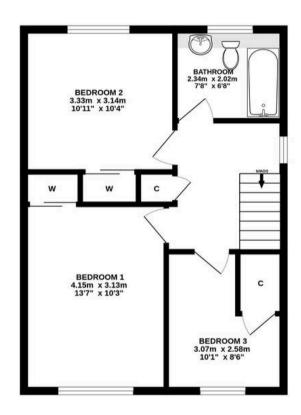

## 1ST FLOOR

## ALL MEASUREMENTS TAKEN AT WIDEST POINT.

Whilst every attempt has been made to ensure the accuracy of the floorplan contained here, measurements of doors, windows, rooms and any other items are approximate and no responsibility is taken for any error, omission or mis-statement. This plan is for illustrative purposes only and should be used as such by any prospective purchaser. The services, systems and appliances shown have not been tested and no guarantee as to their operability or efficiency can be given.

Made with Metropix ©2025