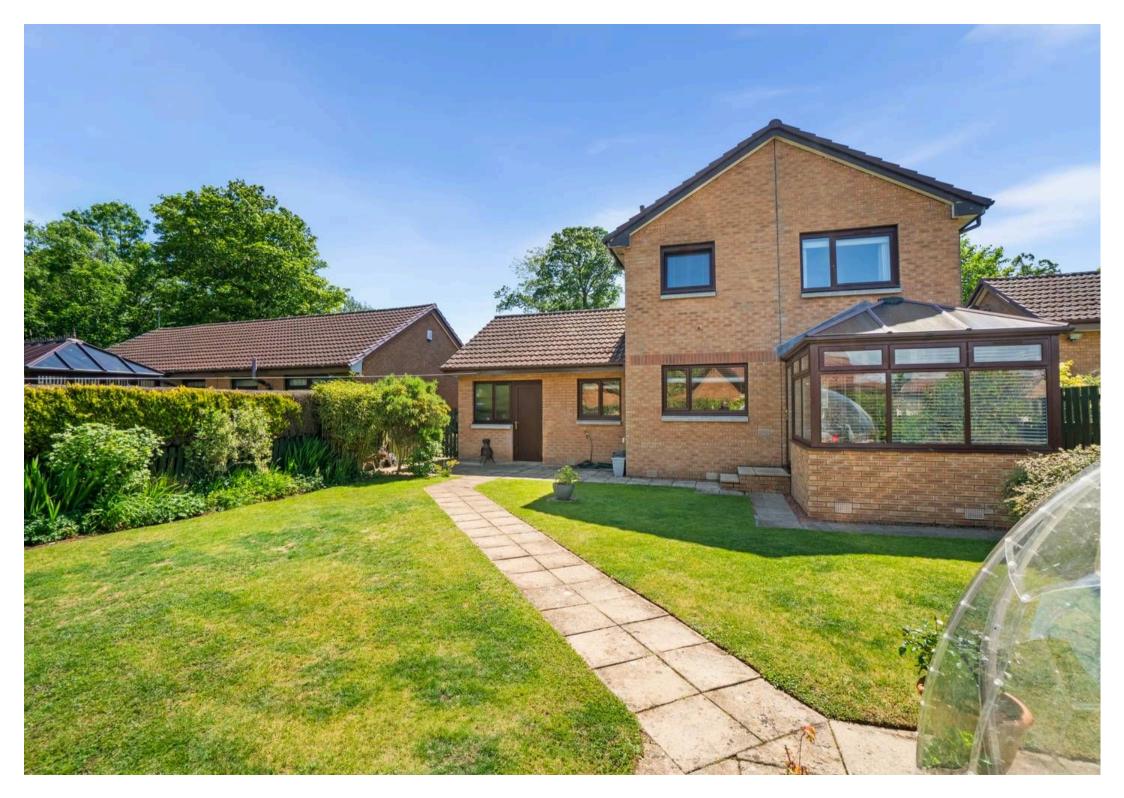

## 4 Shewalton Moss

Drybridge, Irvine

Nestled in the peaceful countryside setting of Drybridge, 4 Shewalton Moss is a beautifully well presented three bedroom detached villa offering a rare blend of rural tranquillity and modern living.

Council Tax band: E

Tenure: Freehold

EPC Energy Efficiency Rating: C

EPC Environmental Impact Rating: C

- Attractive Three Bedroom Detached Villa in a Peaceful Rural Location
- Spacious Lounge with natural Light and Countryside Views
- Bright and Airy Conservatory Perfect for All Year Round Enjoyment
- Well Equipped Kitchen with Ample Storage and Workspace
- Beautifully Landscaped Private Gardens to the Front and Rear
- Generously Sized Bedrooms Ideal for Families or Guests
- Located in a Tranquil Setting with Countryside Walks on the Doorstep, Yet Just a Short Drive to Irvine and Surrounding Towns
- A Superb Family Home offering Generous Indoor and Outdoor Space
- Ample on Street Parking with Driveway in a Quiet Residential Setting
- Early Viewing Advised to Appreciate this Beautiful Property