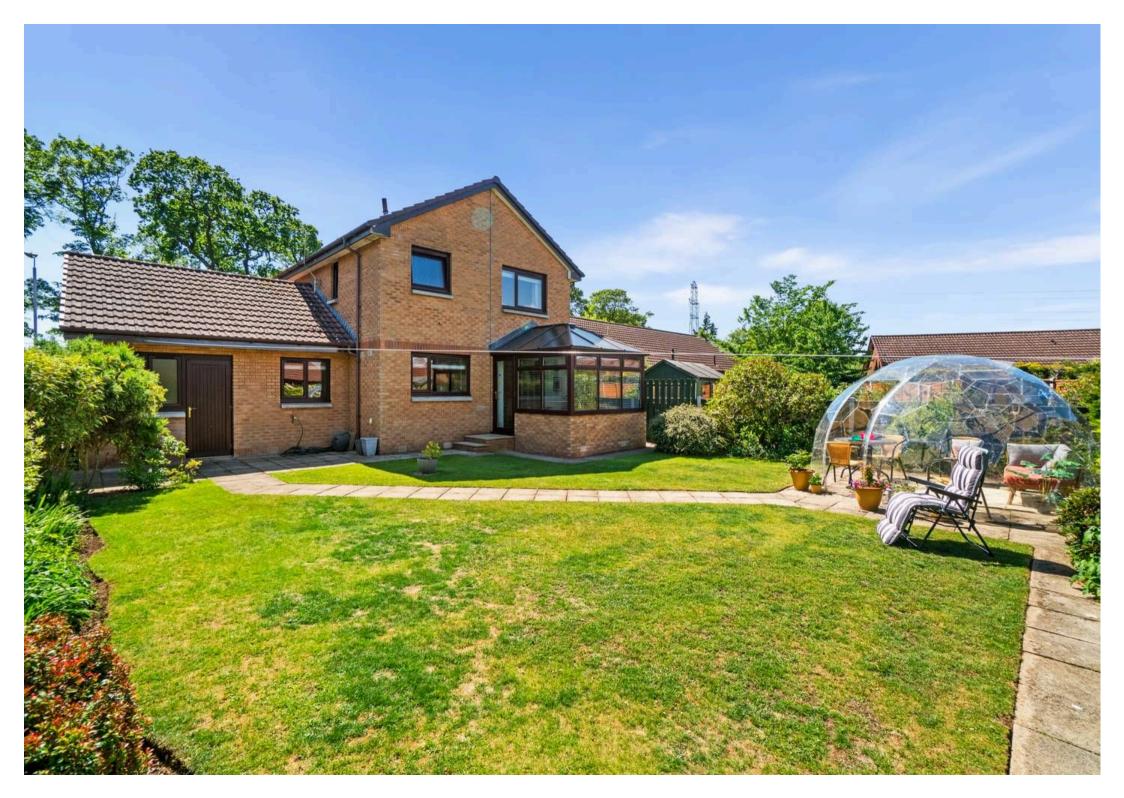

## 4 Shewalton Moss

Drybridge, Irvine

Nestled in the peaceful countryside setting of Drybridge, 4 Shewalton Moss is a beautifully well presented three bedroom detached villa offering a rare blend of rural tranquillity and modern living.

Council Tax band: E

Tenure: Freehold

EPC Energy Efficiency Rating: C

EPC Environmental Impact Rating: C

- Attractive Three Bedroom Detached Villa in a Peaceful Rural Location
- Spacious Lounge with natural Light and Countryside Views
- Bright and Airy Conservatory Perfect for All Year Round Enjoyment
- Well Equipped Kitchen with Ample Storage and Workspace
- Beautifully Landscaped Private Gardens to the Front and Rear
- Generously Sized Bedrooms Ideal for Families or Guests
- Located in a Tranquil Setting with Countryside Walks on the Doorstep, Yet Just a Short Drive to Irvine and Surrounding Towns
- A Superb Family Home offering Generous Indoor and Outdoor Space
- Ample on Street Parking with Driveway in a Quiet Residential Setting
- Early Viewing Advised to Appreciate this Beautiful Property