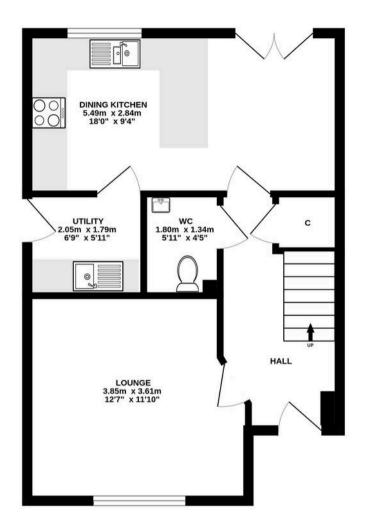

## 10 Annickbank Avenue

North Newmoor, Irvine

Council Tax band: D

Tenure: Freehold

EPC Energy Efficiency Rating: C

EPC Environmental Impact Rating:

GROUND FLOOR 1ST FLOOR

## ALL MEASUREMENTS TAKEN AT WIDEST POINT.