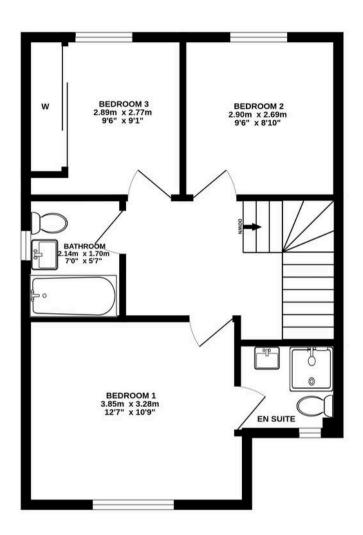

## 10 Annickbank Avenue

North Newmoor, Irvine

Council Tax band: D

Tenure: Freehold

EPC Energy Efficiency Rating: C

EPC Environmental Impact Rating:

GROUND FLOOR 1ST FLOOR

## ALL MEASUREMENTS TAKEN AT WIDEST POINT.