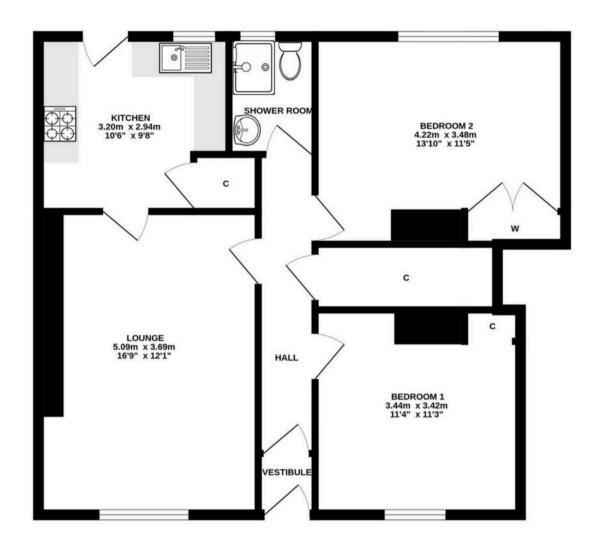

Council Tax band: A

Tenure: Freehold

**GROUND FLOOR** 

ALL MEASUREMENTS TAKEN AT WIDEST POINT.

Whist every attempt has been made to ensure the accuracy of the floorplan contained here, measurements of doors, windows, rooms and any other teems are approximate and no responsibility is taken for any eror, omission or mis-statement. This plan is for illustrative purposes only and should be used as such by any prospective purchaser. The services, systems and appliances shown have not been tested and no guarantee as to their operability or efficiency cau be given. Made with Metropix C2025