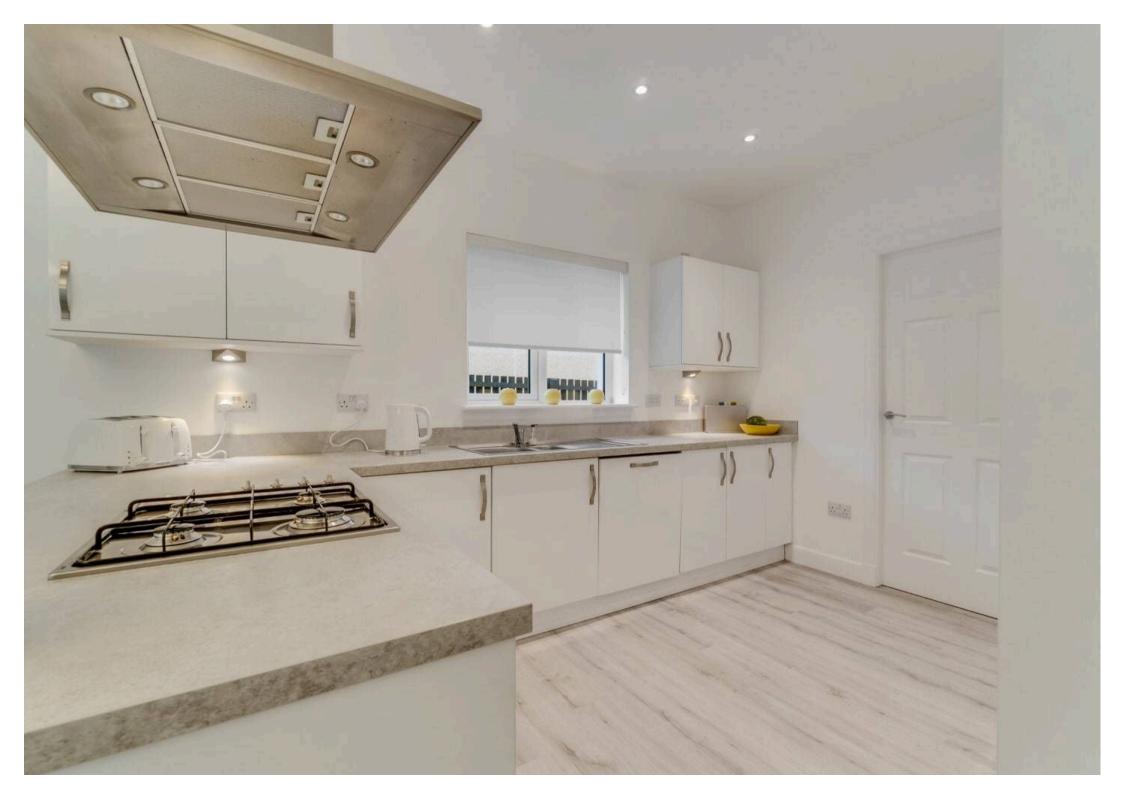

Tenure: Freehold

EPC Energy Efficiency Rating: B

EPC Environmental Impact Rating:

- Beautiful Family Villa
- Reception Hallway
- Dual Aspect Lounge
- Modern Open-Plan Family Dining Kitchen
- Separate Dining Room
- Family Entertainment Room with a Built-in Bar/Garage
- Five Double Bedrooms
- Four Piece Family Bathroom, Two En-suites, Downstairs WC
- Beautiful Countryside Outlook
- Show Home Condition