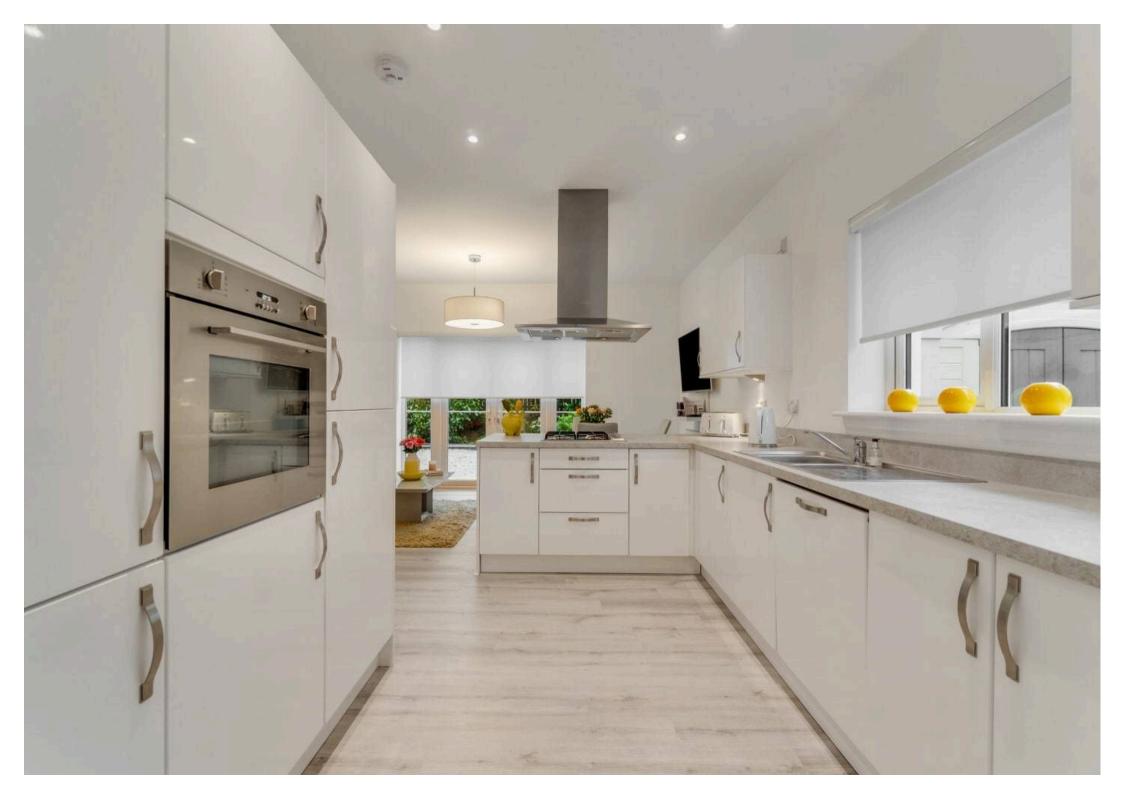

Tenure: Freehold

EPC Energy Efficiency Rating: B

EPC Environmental Impact Rating:

- Beautiful Family Villa
- Reception Hallway
- Dual Aspect Lounge
- Modern Open-Plan Family Dining Kitchen
- Separate Dining Room
- Family Entertainment Room with a Built-in Bar/Garage
- Five Double Bedrooms
- Four Piece Family Bathroom, Two En-suites, Downstairs WC
- Beautiful Countryside Outlook
- Show Home Condition