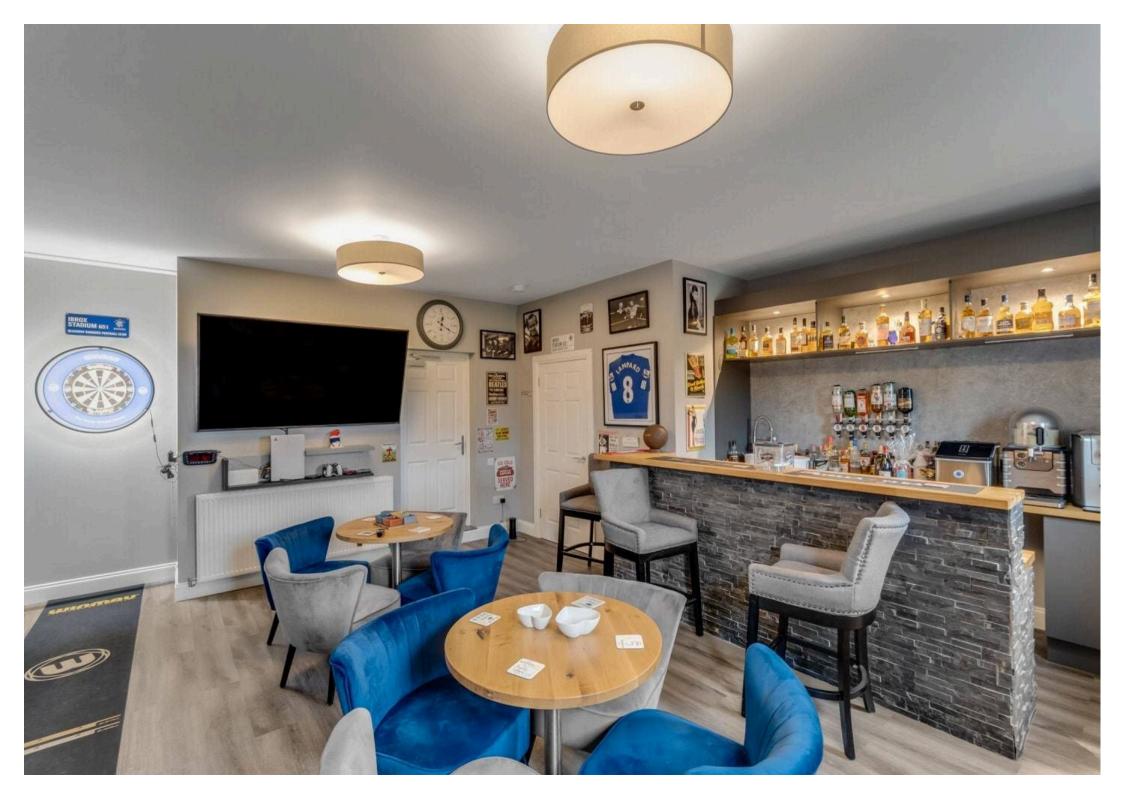

Tenure: Freehold

EPC Energy Efficiency Rating: B

EPC Environmental Impact Rating:

- Beautiful Family Villa
- Reception Hallway
- Dual Aspect Lounge
- Modern Open-Plan Family Dining Kitchen
- Separate Dining Room
- Family Entertainment Room with a Built-in Bar/Garage
- Five Double Bedrooms
- Four Piece Family Bathroom, Two En-suites, Downstairs WC
- Beautiful Countryside Outlook
- Show Home Condition