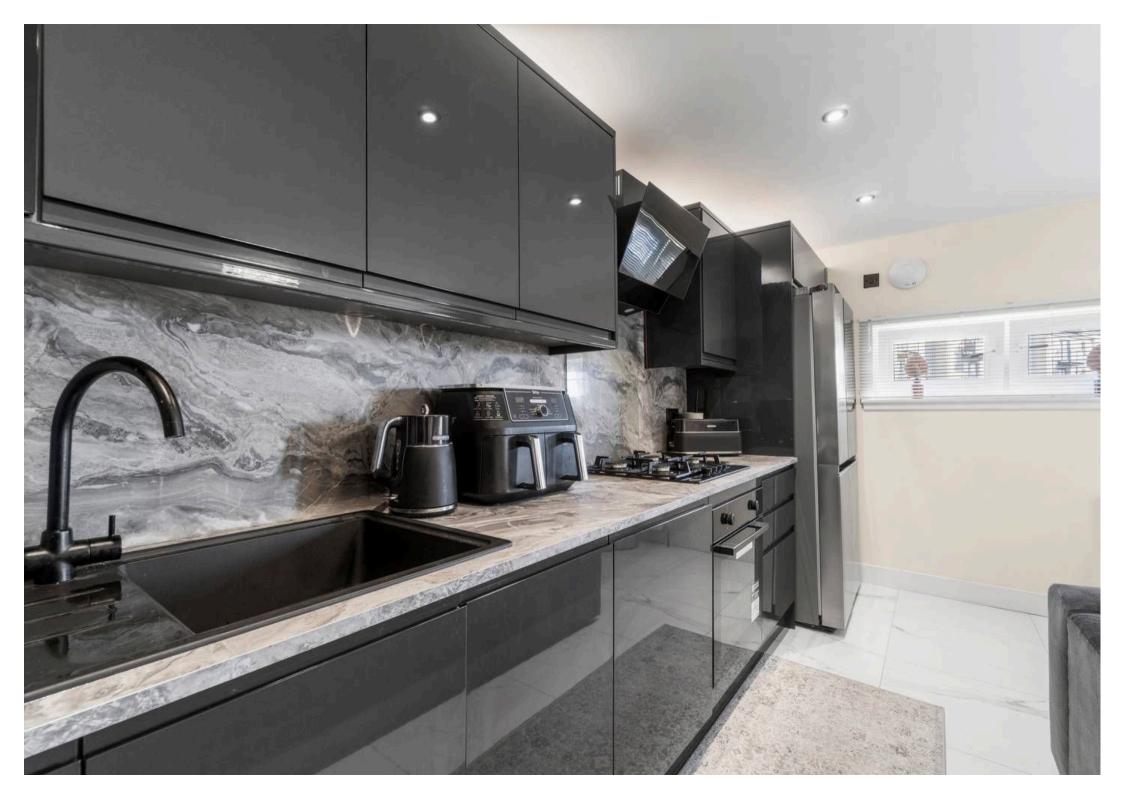

Tenure: Freehold

EPC Energy Efficiency Rating: C

EPC Environmental Impact Rating: C

- Immaculately Presented Ground Floor Apartment in Show Home Condition
- Spectacular, Uninterrupted Views over Ardrossan Harbour and Coastline
- Bright and Spacious Open-plan Lounge with Contemporary Kitchen
- Two Well Proportioned Double Bedrooms with Fitted Wardrobes
- Stylish Modern Shower Room & En-suite both with High Quality Fixtures and Fittings
- Secure Entry System and Well Maintained Communal Areas
- Private Residents' Parking and Visitor Spaces Available
- Walking Distance to Local Amenities, Schools, and Ardrossan Train Station
- Ideal for Commuters, Downsizers, or those Seeking a Tranquil Coastal Retreat
- Early Viewing Advised