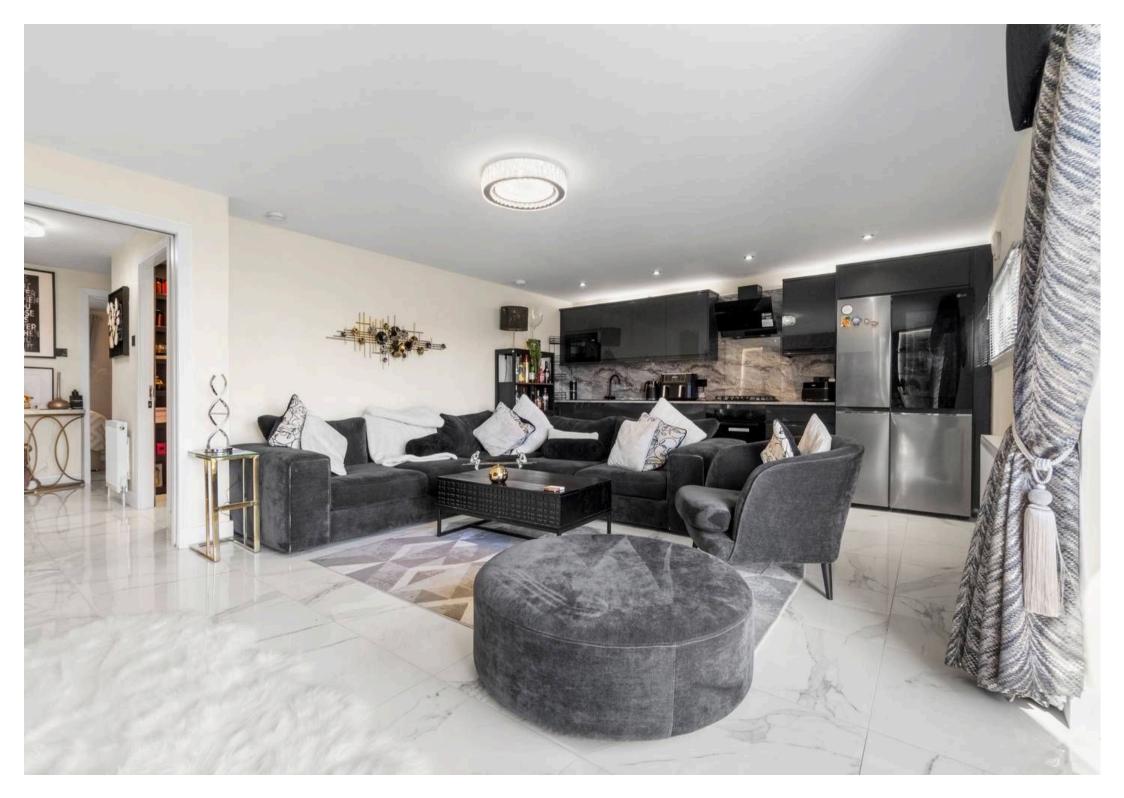

Tenure: Freehold

EPC Energy Efficiency Rating: C

EPC Environmental Impact Rating: C

- Immaculately Presented Ground Floor Apartment in Show Home Condition
- Spectacular, Uninterrupted Views over Ardrossan Harbour and Coastline
- Bright and Spacious Open-plan Lounge with Contemporary Kitchen
- Two Well Proportioned Double Bedrooms with Fitted Wardrobes
- Stylish Modern Shower Room & En-suite both with High Quality Fixtures and Fittings
- Secure Entry System and Well Maintained Communal Areas
- Private Residents' Parking and Visitor Spaces Available
- Walking Distance to Local Amenities, Schools, and Ardrossan Train Station
- Ideal for Commuters, Downsizers, or those Seeking a Tranquil Coastal Retreat
- Early Viewing Advised