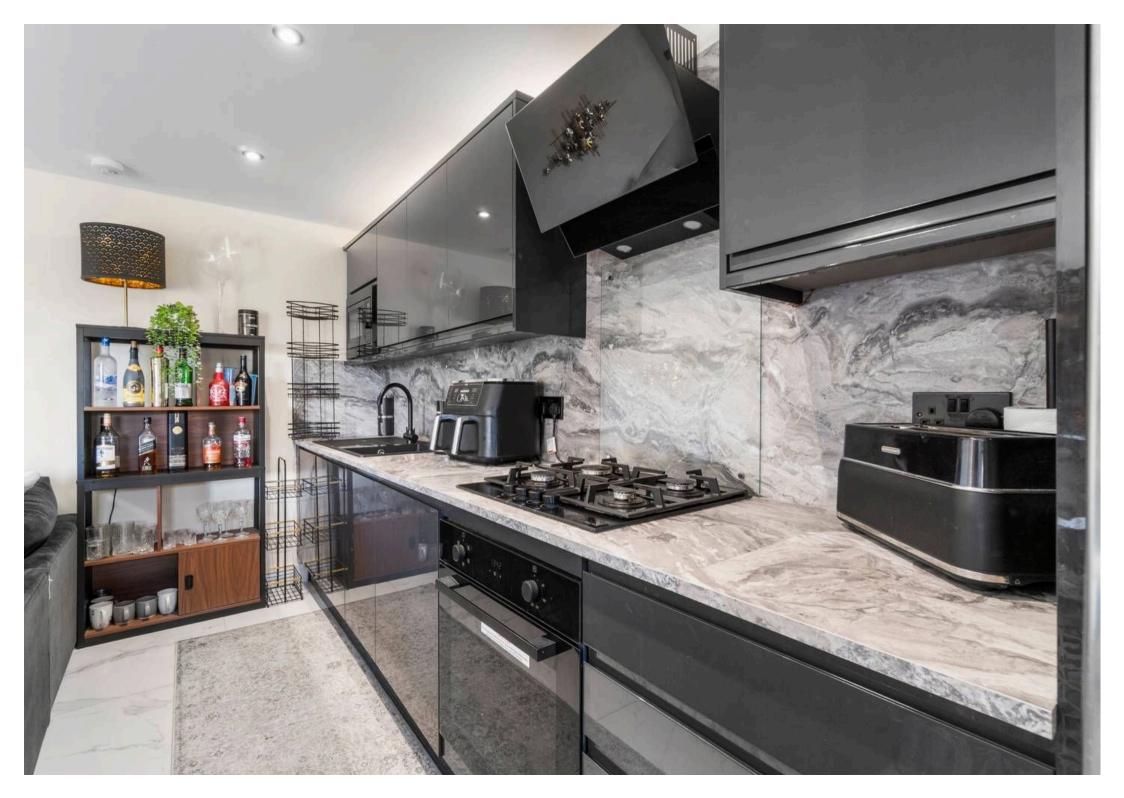

Tenure: Freehold

EPC Energy Efficiency Rating: C

EPC Environmental Impact Rating: C

- Immaculately Presented Ground Floor Apartment in Show Home Condition
- Spectacular, Uninterrupted Views over Ardrossan Harbour and Coastline
- Bright and Spacious Open-plan Lounge with Contemporary Kitchen
- Two Well Proportioned Double Bedrooms with Fitted Wardrobes
- Stylish Modern Shower Room & En-suite both with High Quality Fixtures and Fittings
- Secure Entry System and Well Maintained Communal Areas
- Private Residents' Parking and Visitor Spaces Available
- Walking Distance to Local Amenities, Schools, and Ardrossan Train Station
- Ideal for Commuters, Downsizers, or those Seeking a Tranquil Coastal Retreat
- Early Viewing Advised