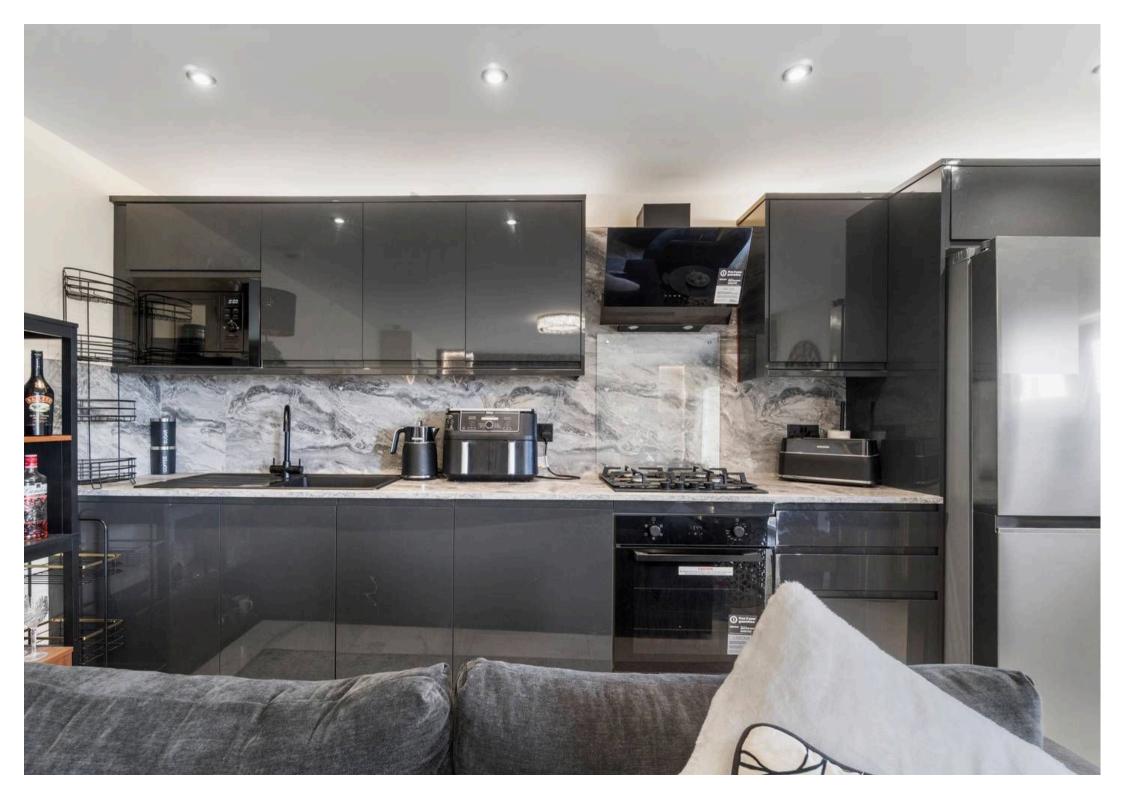

Tenure: Freehold

EPC Energy Efficiency Rating: C

EPC Environmental Impact Rating: C

- Immaculately Presented Ground Floor Apartment in Show Home Condition
- Spectacular, Uninterrupted Views over Ardrossan Harbour and Coastline
- Bright and Spacious Open-plan Lounge with Contemporary Kitchen
- Two Well Proportioned Double Bedrooms with Fitted Wardrobes
- Stylish Modern Shower Room & En-suite both with High Quality Fixtures and Fittings
- Secure Entry System and Well Maintained Communal Areas
- Private Residents' Parking and Visitor Spaces Available
- Walking Distance to Local Amenities, Schools, and Ardrossan Train Station
- Ideal for Commuters, Downsizers, or those Seeking a Tranquil Coastal Retreat
- Early Viewing Advised