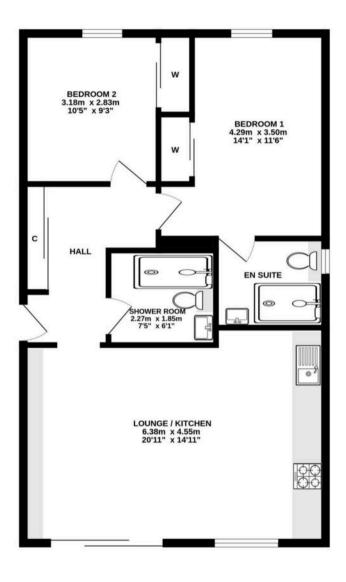

**GROUND FLOOR** 

## ALL MEASUREMENTS TAKEN AT WIDEST POINT.

Whilst every attempt has been made to ensure the accuracy of the floorplan contained here, measurements of dons, windows, rooms and any other items are approximate and no responsibility is taken for any error, omission or mis-statement. This plan is for illustrative purposes only and should be used as such by any prospective purchaser. The services, systems and appliances shown have not been tested and no guarantee as to their operability or efficiency can be given. Made with Metropix ©2025