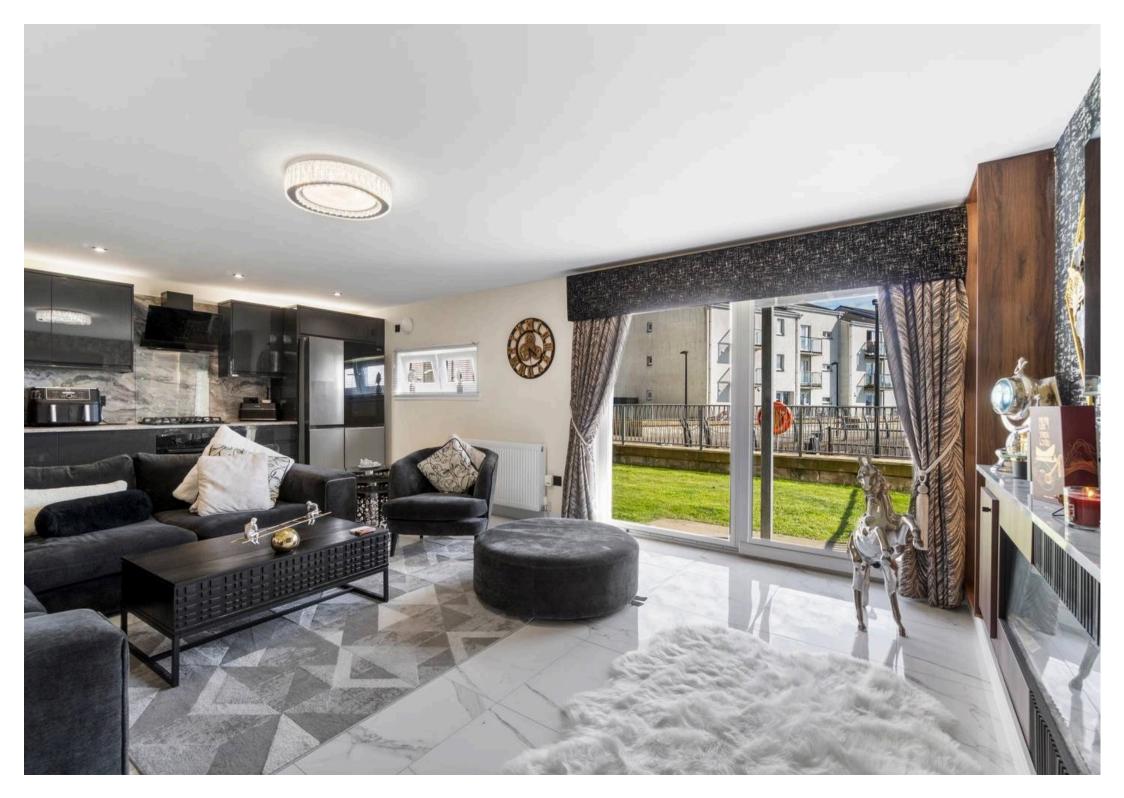

Tenure: Freehold

EPC Energy Efficiency Rating: C

EPC Environmental Impact Rating: C

- Immaculately Presented Ground Floor Apartment in Show Home Condition
- Spectacular, Uninterrupted Views over Ardrossan Harbour and Coastline
- Bright and Spacious Open-plan Lounge with Contemporary Kitchen
- Two Well Proportioned Double Bedrooms with Fitted Wardrobes
- Stylish Modern Shower Room & En-suite both with High Quality Fixtures and Fittings
- Secure Entry System and Well Maintained Communal Areas
- Private Residents' Parking and Visitor Spaces Available
- Walking Distance to Local Amenities, Schools, and Ardrossan Train Station
- Ideal for Commuters, Downsizers, or those Seeking a Tranquil Coastal Retreat
- Early Viewing Advised