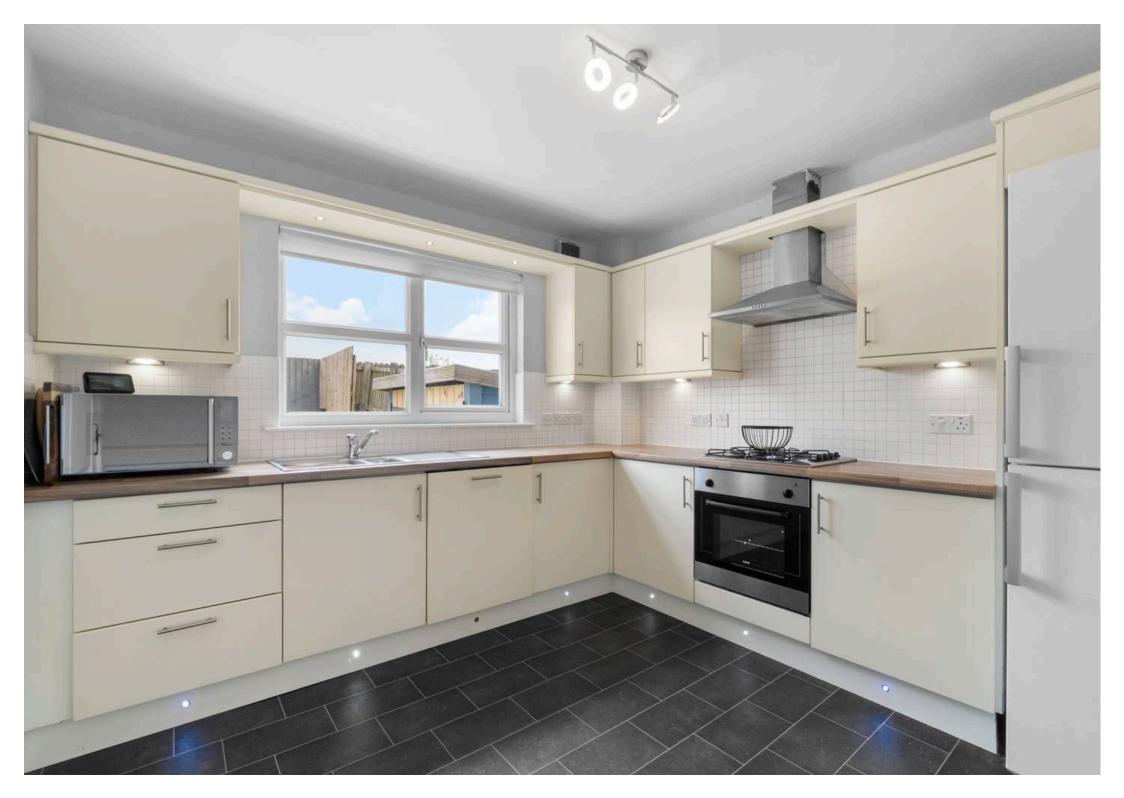

Tenure: Freehold

EPC Energy Efficiency Rating: C

EPC Environmental Impact Rating: C

- Semi Detached Villa
- Hallway
- Spacious Lounge with Dining Area
- Kitchen with Utility Room
- Three Bedrooms
- Family Bathroom, En-suite, Downstairs WC
- Tastefully Decorated Throughout
- Front & Private Rear Gardens with Driveway
- Quite Cul de Sac Location
- Ideal for a Young Family