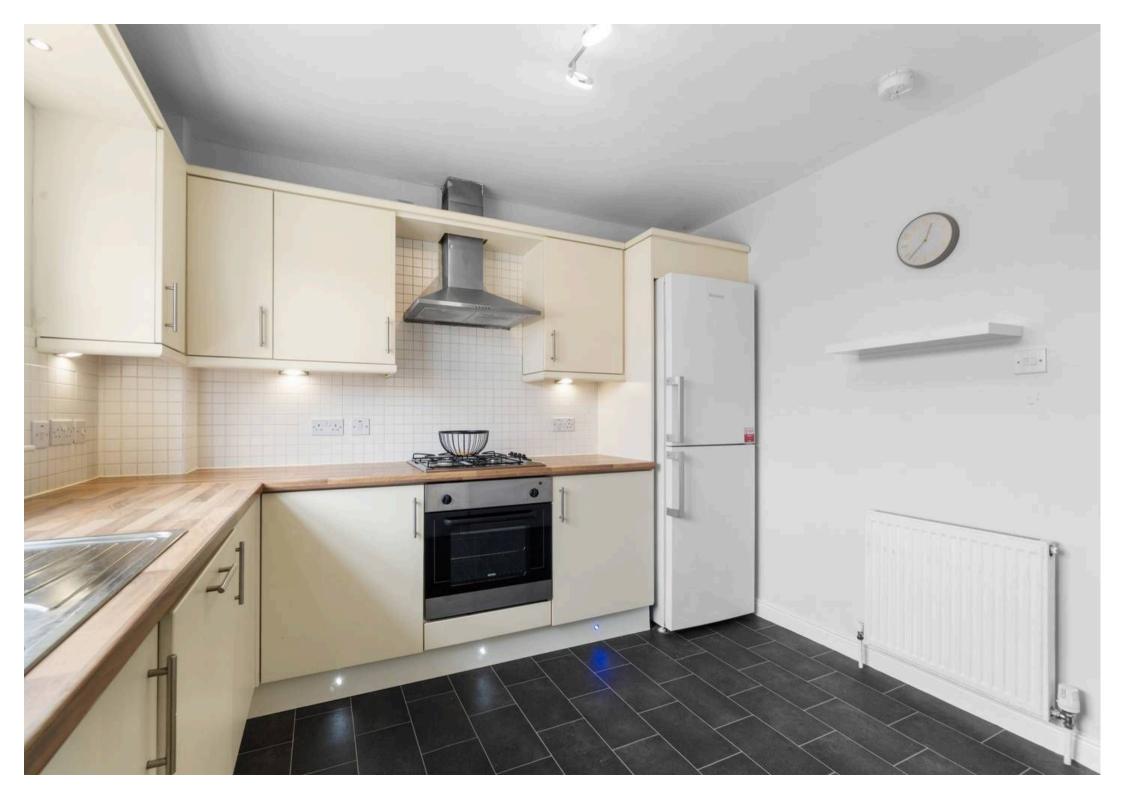

Tenure: Freehold

EPC Energy Efficiency Rating: C

EPC Environmental Impact Rating: C

- Semi Detached Villa
- Hallway
- Spacious Lounge with Dining Area
- Kitchen with Utility Room
- Three Bedrooms
- Family Bathroom, En-suite, Downstairs WC
- Tastefully Decorated Throughout
- Front & Private Rear Gardens with Driveway
- Quite Cul de Sac Location
- Ideal for a Young Family