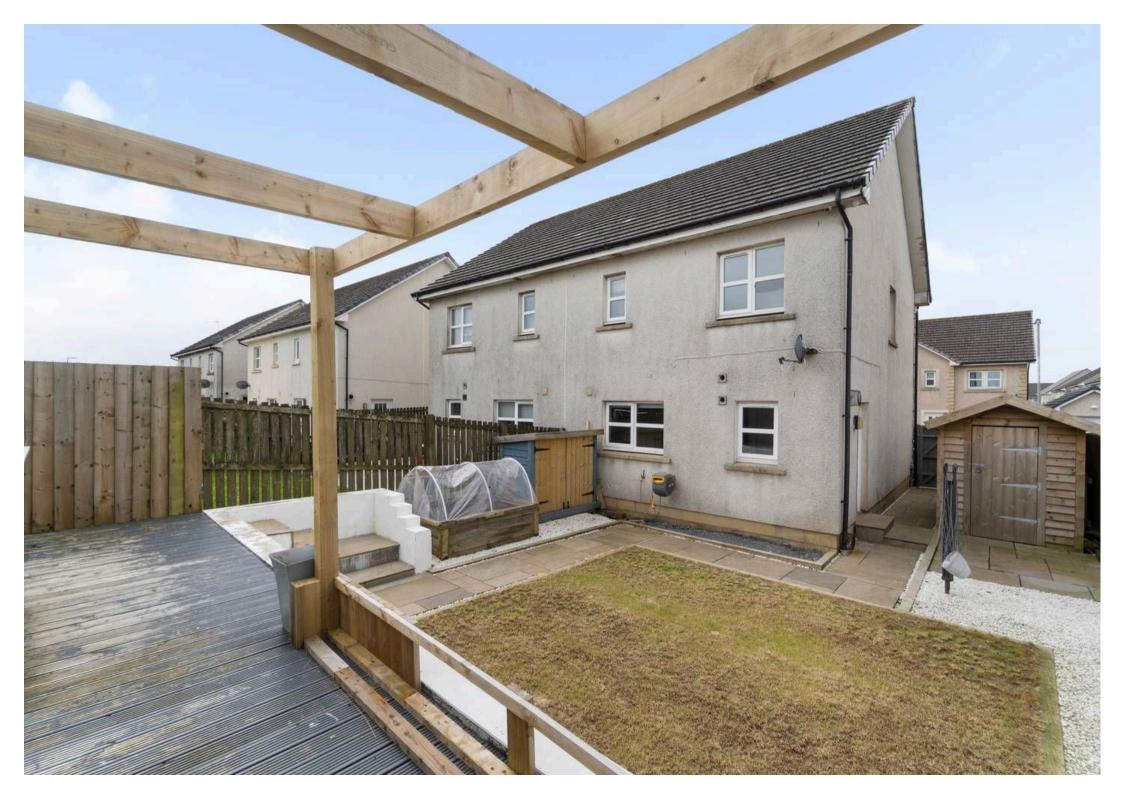

Tenure: Freehold

EPC Energy Efficiency Rating: C

EPC Environmental Impact Rating: C

- Semi Detached Villa
- Hallway
- Spacious Lounge with Dining Area
- Kitchen with Utility Room
- Three Bedrooms
- Family Bathroom, En-suite, Downstairs WC
- Tastefully Decorated Throughout
- Front & Private Rear Gardens with Driveway
- Quite Cul de Sac Location
- Ideal for a Young Family