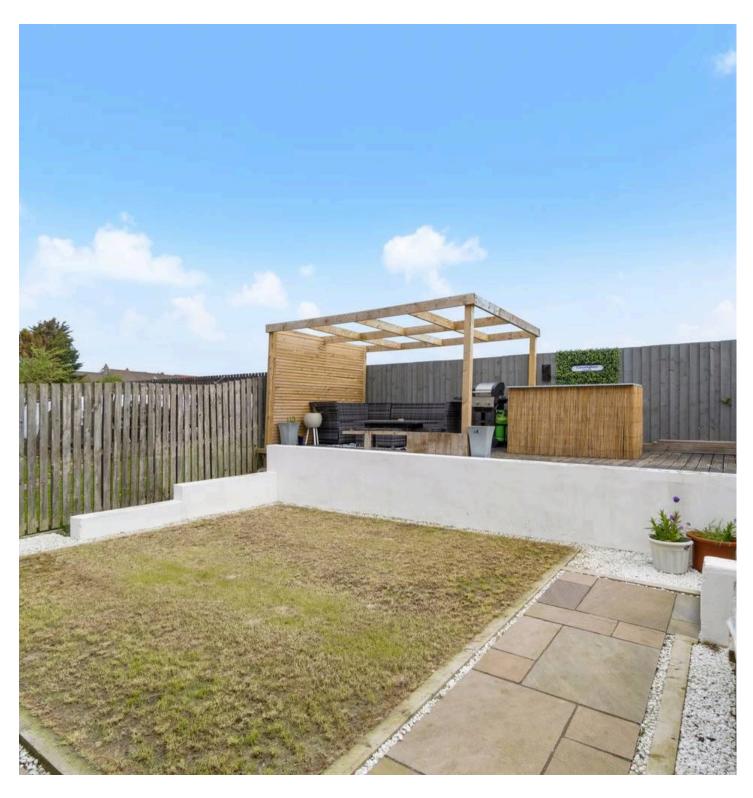

Tenure: Freehold

EPC Energy Efficiency Rating: C

EPC Environmental Impact Rating: C

- Semi Detached Villa
- Hallway
- Spacious Lounge with Dining Area
- Kitchen with Utility Room
- Three Bedrooms
- Family Bathroom, En-suite, Downstairs WC
- Tastefully Decorated Throughout
- Front & Private Rear Gardens with Driveway
- Quite Cul de Sac Location
- Ideal for a Young Family