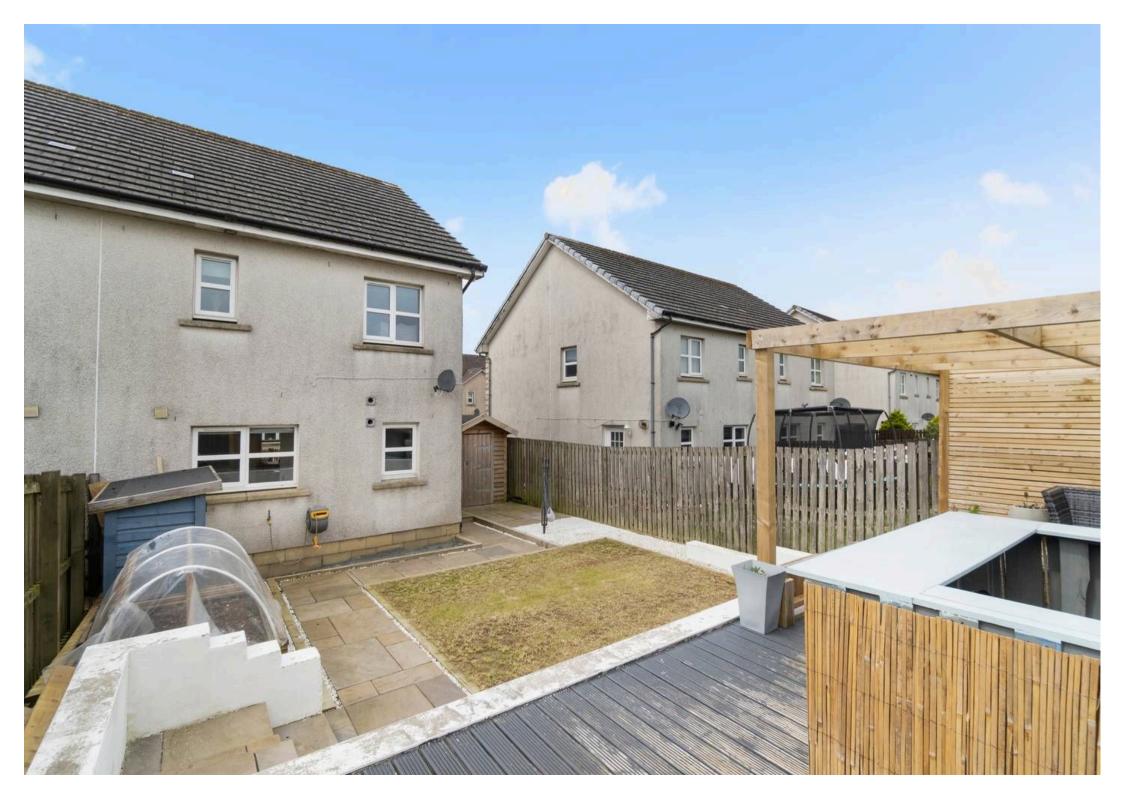

Tenure: Freehold

EPC Energy Efficiency Rating: C

EPC Environmental Impact Rating: C

- Semi Detached Villa
- Hallway
- Spacious Lounge with Dining Area
- Kitchen with Utility Room
- Three Bedrooms
- Family Bathroom, En-suite, Downstairs WC
- Tastefully Decorated Throughout
- Front & Private Rear Gardens with Driveway
- Quite Cul de Sac Location
- Ideal for a Young Family