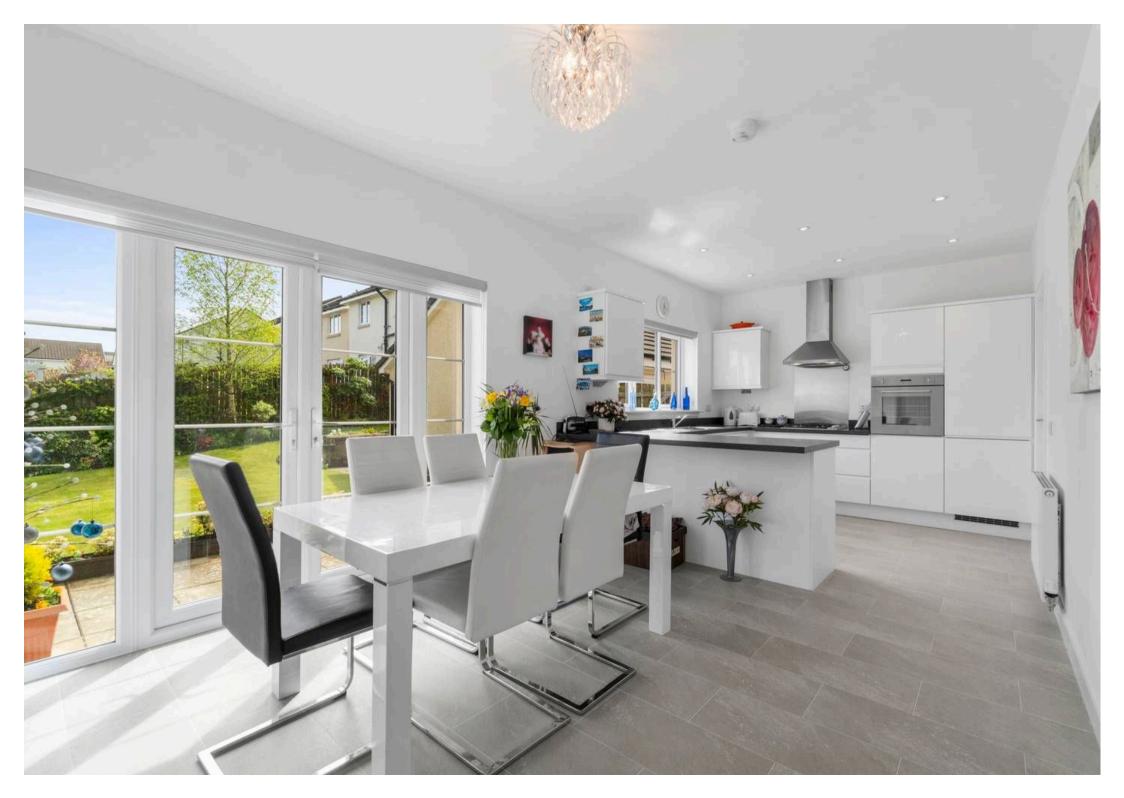

Tenure: Freehold

- Large Detached Family Villa
- Private Countryside Outlook
- Reception Hallway
- Formal Lounge
- Dining Room
- Family Room
- Dining Kitchen
- Five Spacious Bedrooms
- Shower Room, Bathroom, Two En-suites, Downstairs WC
- Beautiful Enclosed Gardens with Double Garage & Multi Car Driveway