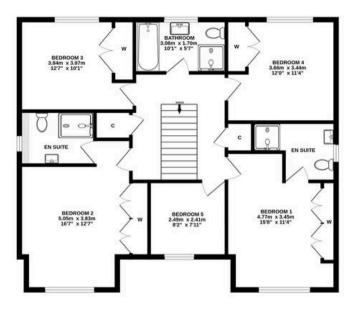

#### 16 Hazel Walk

Perceton, Irvine

Donald Ross Residential are delighted to present to the market this exceptional five bedroom modern detached villa, offered in true show home condition and occupying a preferred plot with picturesque countryside outlooks Council Tax band: G

Tenure: Freehold

- Large Detached Family Villa
- Private Countryside Outlook
- Reception Hallway
- Formal Lounge
- Dining Room
- Family Room
- Dining Kitchen
- Five Spacious Bedrooms
- Shower Room, Bathroom, Two En-suites, Downstairs WC
- Beautiful Enclosed Gardens with Double Garage & Multi Car Driveway

#### ALL MEASUREMENTS TAKEN AT WIDEST POINT.

Whilst every attempt has been made to ensure the accuracy of the floorplan contained here, measurements of doors, windows, rooms and any other items are approximate and no responsibility is taken for any error, omission or mis-statement. This plan is for illustrative purposes only and should be used as such by any prospective purchaser. The services, systems and appliances shown have not been tested and no guarantee as to their operability or efficiency can be given.