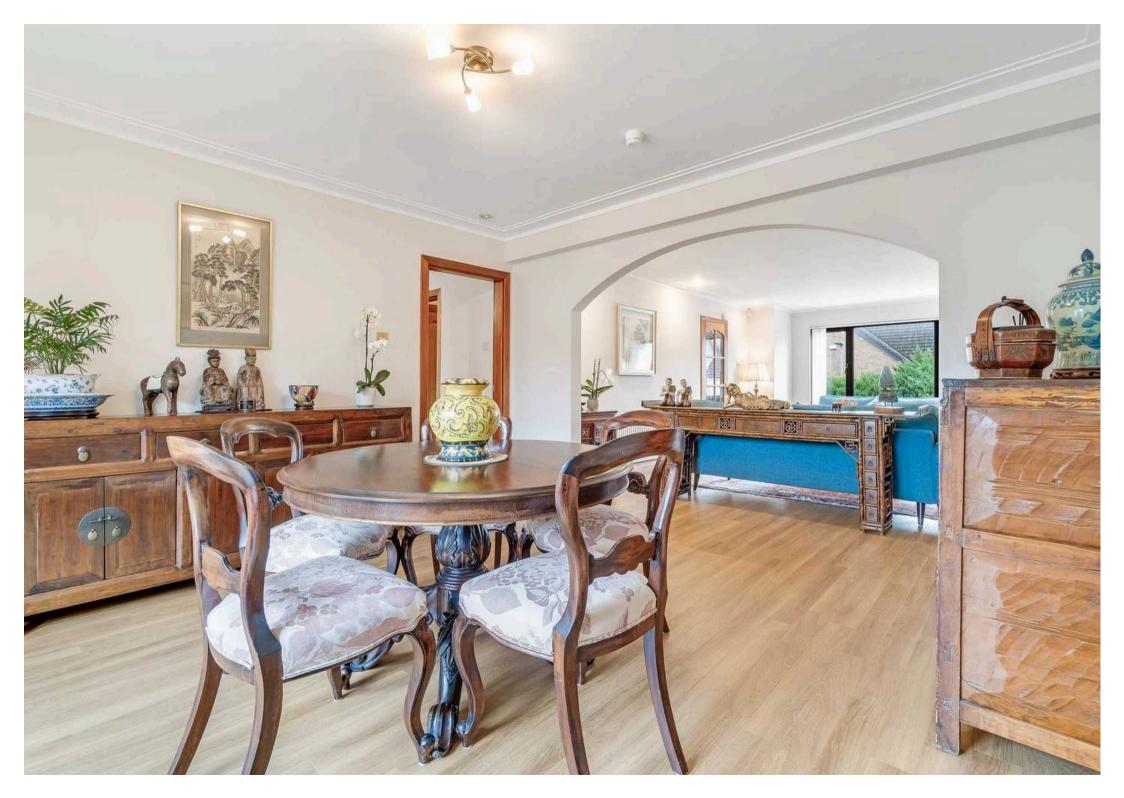

## 14 Cypress Gardens

Stanecastle, Irvine

Council Tax band: TBD

EPC Energy Efficiency Rating: C

EPC Environmental Impact Rating:

- Rarely Available
- Quiet Cul-de-Sac Location
- Four Piece Family Bathroom, Two En-suites, WC, Utility Room
- Early Viewing Advised
- Large Extension to the Rear Leading Through to Conservatory
- Open Plan Lounge Dining Room
- Reception Hallway
- Contemporary Kitchen with Central Island
- Garage with Multi Car Driveway
- Five Double Bedrooms