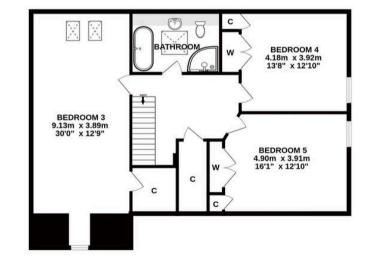

## ALL MEASUREMENTS TAKEN AT WIDEST POINT.

Whilst every attempt has been made to ensure the accuracy of the floorplan contained here, measurements of doors, windows, rooms and any other items are approximate and no responsibility is taken for any error, omission or mis-statement. This plan is for illustrative purposes only and should be used as such by any prospective purchaser. The services, systems and appliances shown have not been tested and no guarantee as to their operability or efficiency can be given. Made with Netropix ©2024