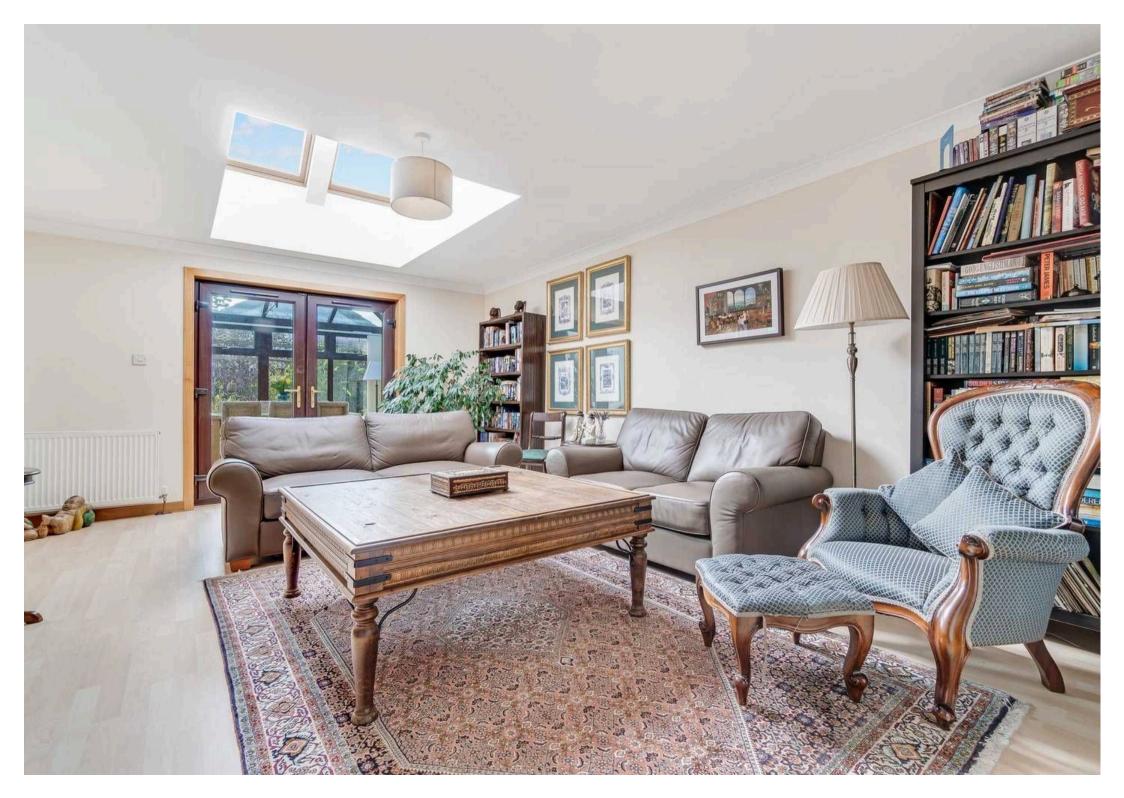

## 14 Cypress Gardens

Stanecastle, Irvine

Council Tax band: TBD

EPC Energy Efficiency Rating: C

EPC Environmental Impact Rating:

- Rarely Available
- Quiet Cul-de-Sac Location
- Four Piece Family Bathroom, Two En-suites, WC, Utility Room
- Early Viewing Advised
- Large Extension to the Rear Leading Through to Conservatory
- Open Plan Lounge Dining Room
- Reception Hallway
- Contemporary Kitchen with Central Island
- Garage with Multi Car Driveway
- Five Double Bedrooms