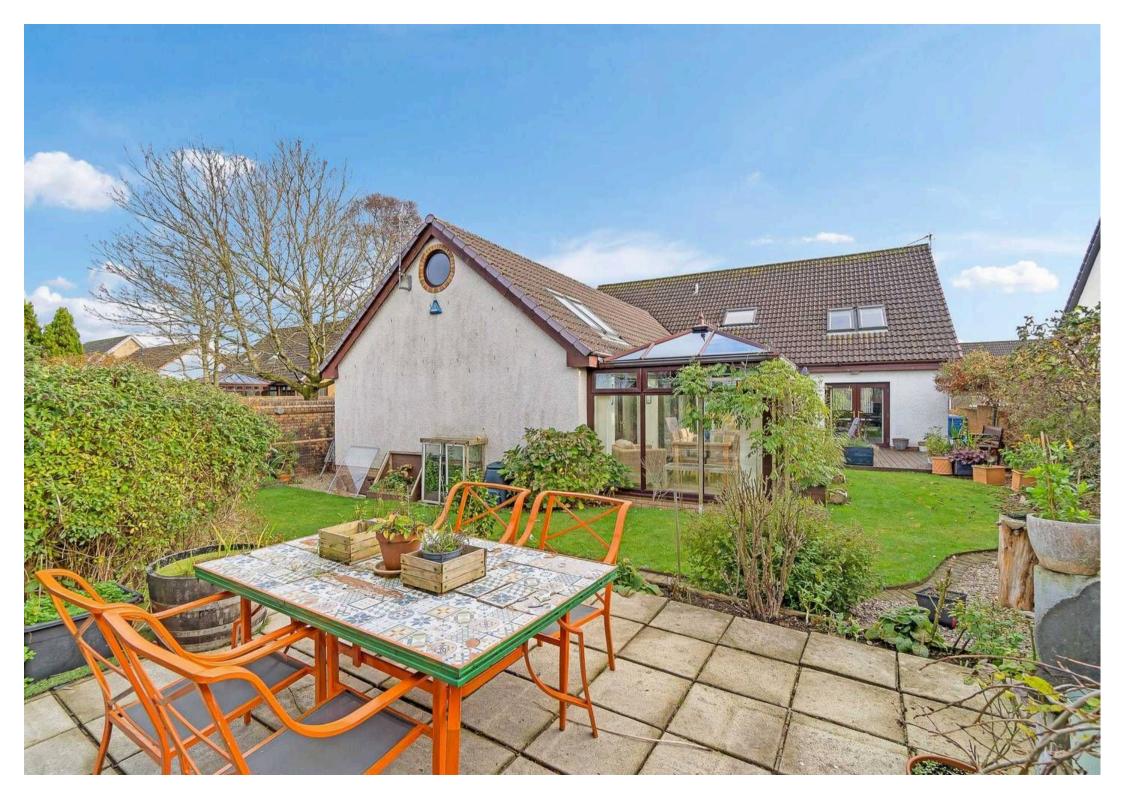

## 14 Cypress Gardens

Stanecastle, Irvine

Council Tax band: TBD

EPC Energy Efficiency Rating: C

EPC Environmental Impact Rating:

- Rarely Available
- Quiet Cul-de-Sac Location
- Four Piece Family Bathroom, Two En-suites, WC, Utility Room
- Early Viewing Advised
- Large Extension to the Rear Leading Through to Conservatory
- Open Plan Lounge Dining Room
- Reception Hallway
- Contemporary Kitchen with Central Island
- Garage with Multi Car Driveway
- Five Double Bedrooms