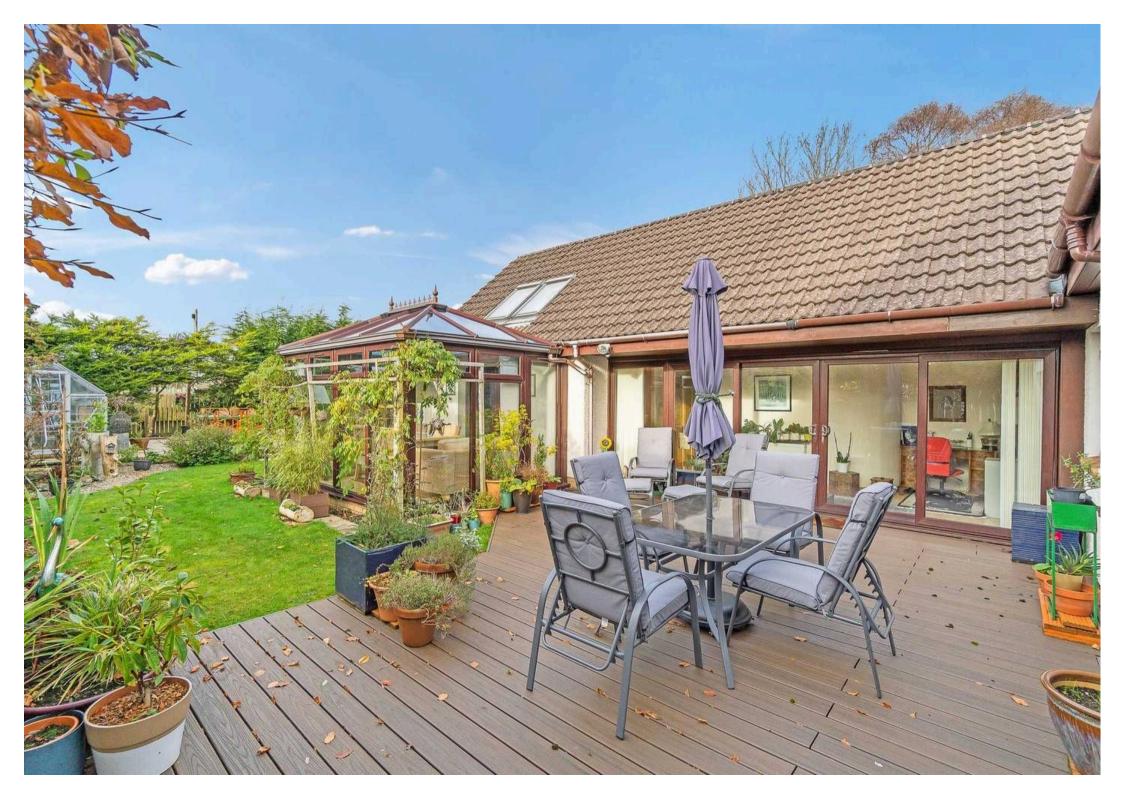

## 14 Cypress Gardens

Stanecastle, Irvine

Council Tax band: TBD

EPC Energy Efficiency Rating: C

EPC Environmental Impact Rating:

- Rarely Available
- Quiet Cul-de-Sac Location
- Four Piece Family Bathroom, Two En-suites, WC, Utility Room
- Early Viewing Advised
- Large Extension to the Rear Leading Through to Conservatory
- Open Plan Lounge Dining Room
- Reception Hallway
- Contemporary Kitchen with Central Island
- Garage with Multi Car Driveway
- Five Double Bedrooms