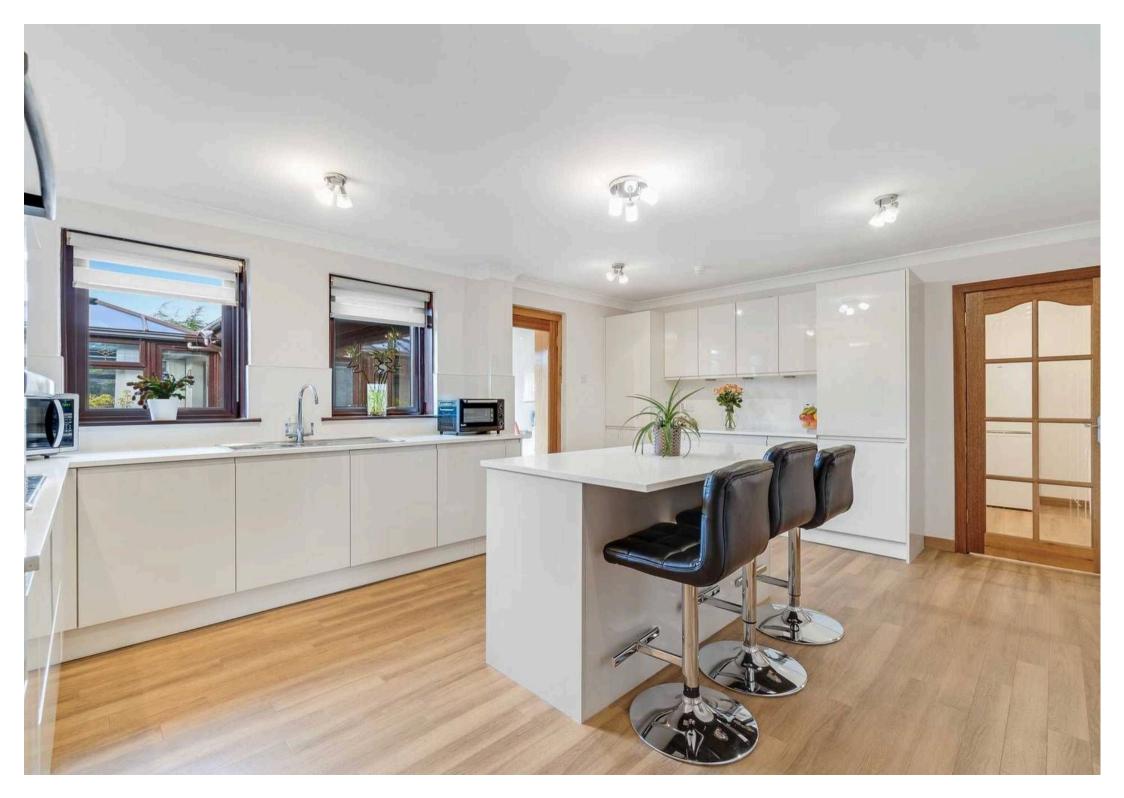

## 14 Cypress Gardens

Stanecastle, Irvine

Council Tax band: TBD

EPC Energy Efficiency Rating: C

EPC Environmental Impact Rating:

- Rarely Available
- Quiet Cul-de-Sac Location
- Four Piece Family Bathroom, Two En-suites, WC, Utility Room
- Early Viewing Advised
- Large Extension to the Rear Leading Through to Conservatory
- Open Plan Lounge Dining Room
- Reception Hallway
- Contemporary Kitchen with Central Island
- Garage with Multi Car Driveway
- Five Double Bedrooms