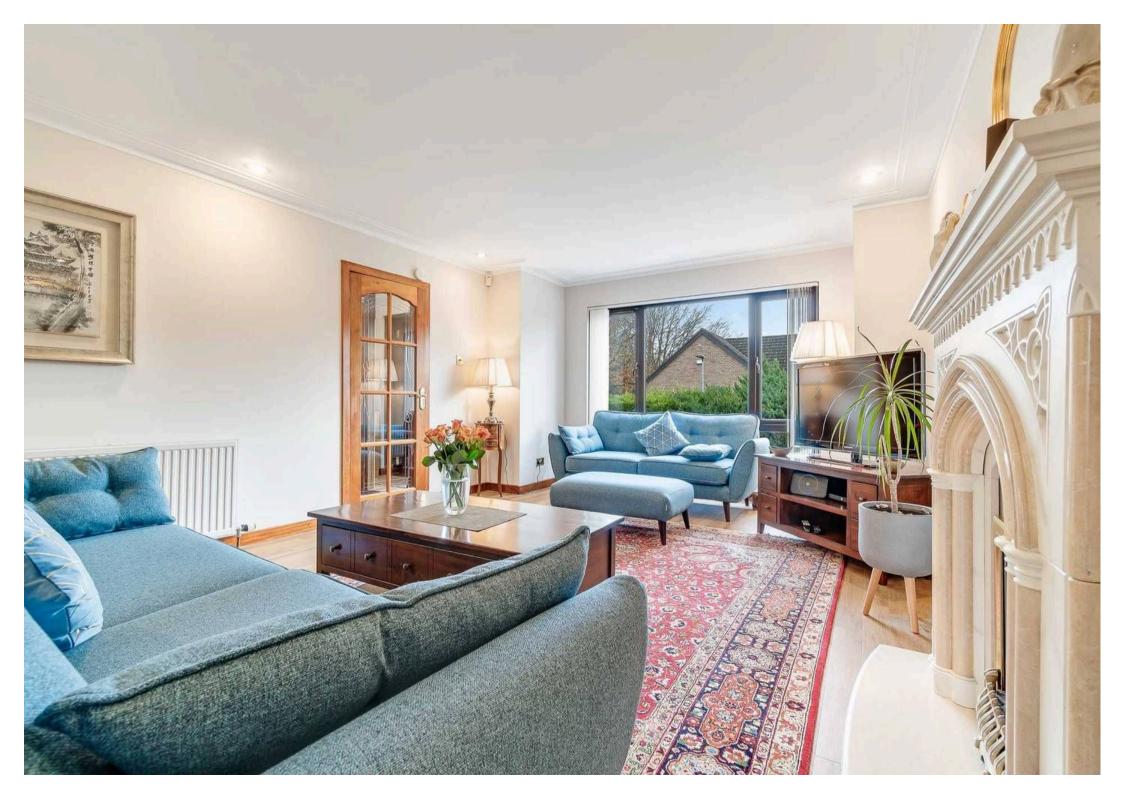

## 14 Cypress Gardens

Stanecastle, Irvine

Council Tax band: TBD

EPC Energy Efficiency Rating: C

EPC Environmental Impact Rating:

- Rarely Available
- Quiet Cul-de-Sac Location
- Four Piece Family Bathroom, Two En-suites, WC, Utility Room
- Early Viewing Advised
- Large Extension to the Rear Leading Through to Conservatory
- Open Plan Lounge Dining Room
- Reception Hallway
- Contemporary Kitchen with Central Island
- Garage with Multi Car Driveway
- Five Double Bedrooms