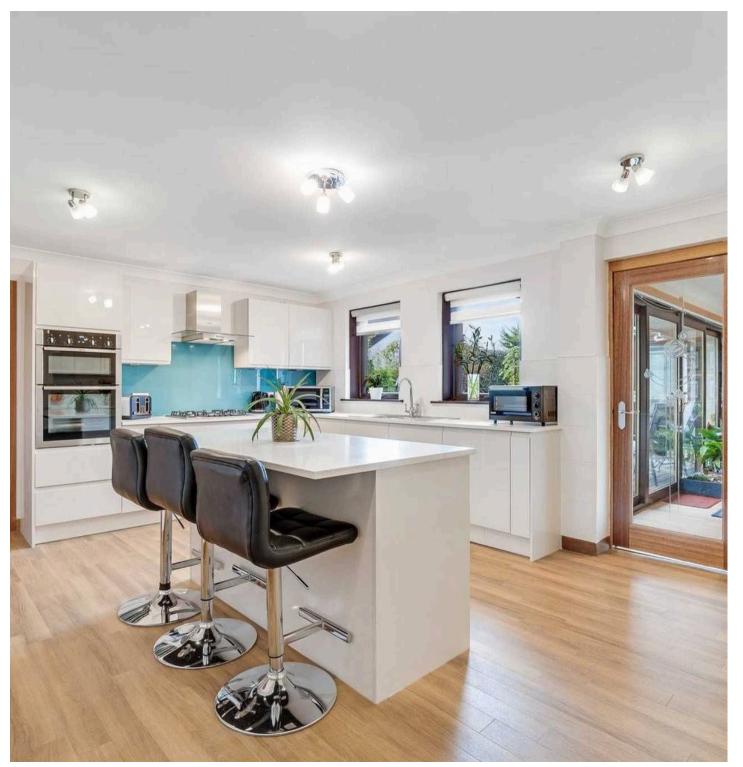

## 14 Cypress Gardens

Stanecastle, Irvine

Council Tax band: TBD

EPC Energy Efficiency Rating: C

EPC Environmental Impact Rating:

- Rarely Available
- Quiet Cul-de-Sac Location
- Four Piece Family Bathroom, Two En-suites, WC, Utility Room
- Early Viewing Advised
- Large Extension to the Rear Leading Through to Conservatory
- Open Plan Lounge Dining Room
- Reception Hallway
- Contemporary Kitchen with Central Island
- Garage with Multi Car Driveway
- Five Double Bedrooms