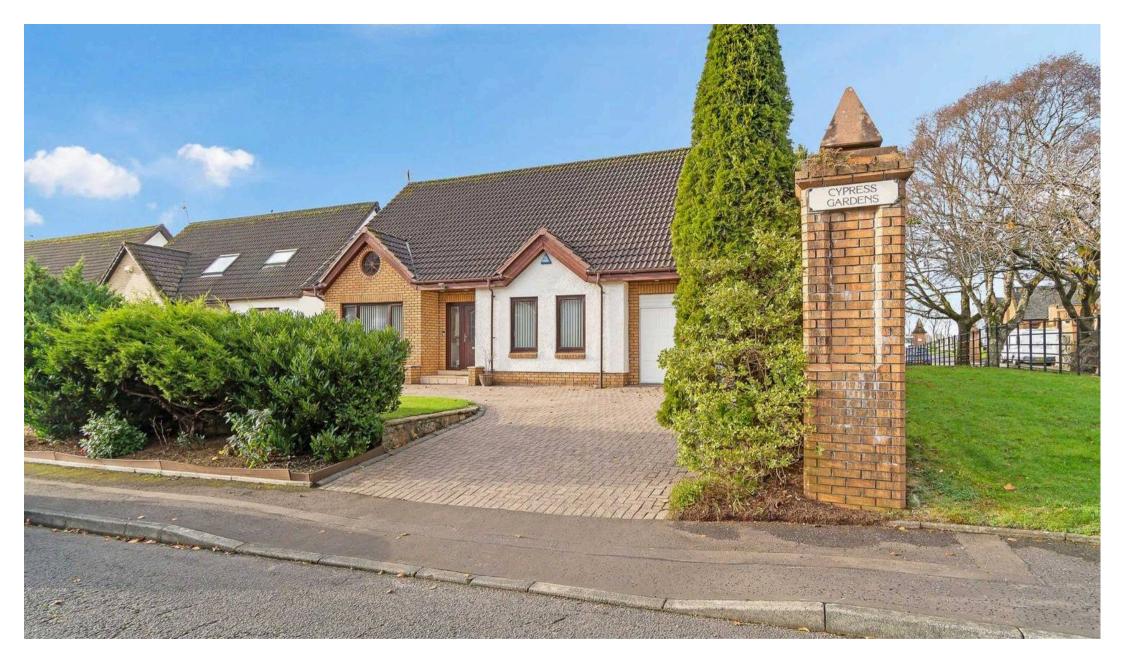

## 14 Cypress Gardens

Stanecastle, Irvine

Council Tax band: TBD

EPC Energy Efficiency Rating: C

EPC Environmental Impact Rating:

- Rarely Available
- Quiet Cul-de-Sac Location
- Four Piece Family Bathroom, Two En-suites, WC, Utility Room
- Early Viewing Advised
- Large Extension to the Rear Leading Through to Conservatory
- Open Plan Lounge Dining Room
- Reception Hallway
- Contemporary Kitchen with Central Island
- Garage with Multi Car Driveway
- Five Double Bedrooms