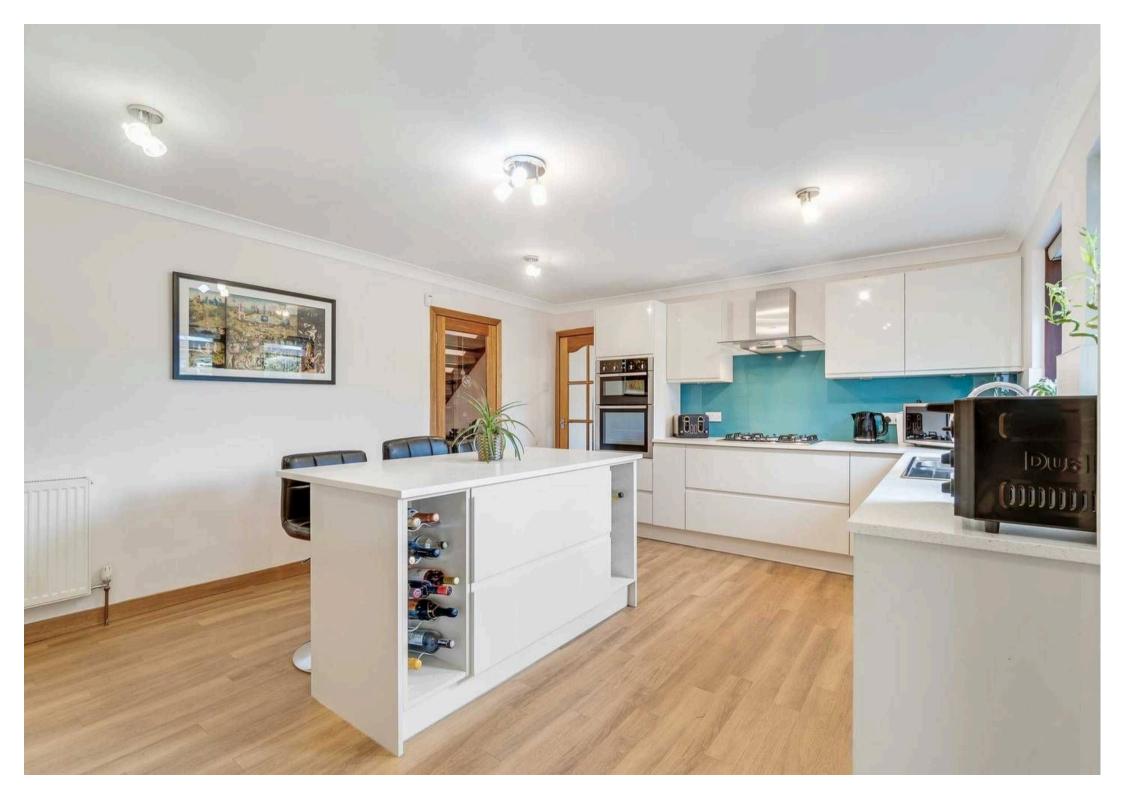

## 14 Cypress Gardens

Stanecastle, Irvine

Council Tax band: TBD

EPC Energy Efficiency Rating: C

EPC Environmental Impact Rating:

- Rarely Available
- Quiet Cul-de-Sac Location
- Four Piece Family Bathroom, Two En-suites, WC, Utility Room
- Early Viewing Advised
- Large Extension to the Rear Leading Through to Conservatory
- Open Plan Lounge Dining Room
- Reception Hallway
- Contemporary Kitchen with Central Island
- Garage with Multi Car Driveway
- Five Double Bedrooms