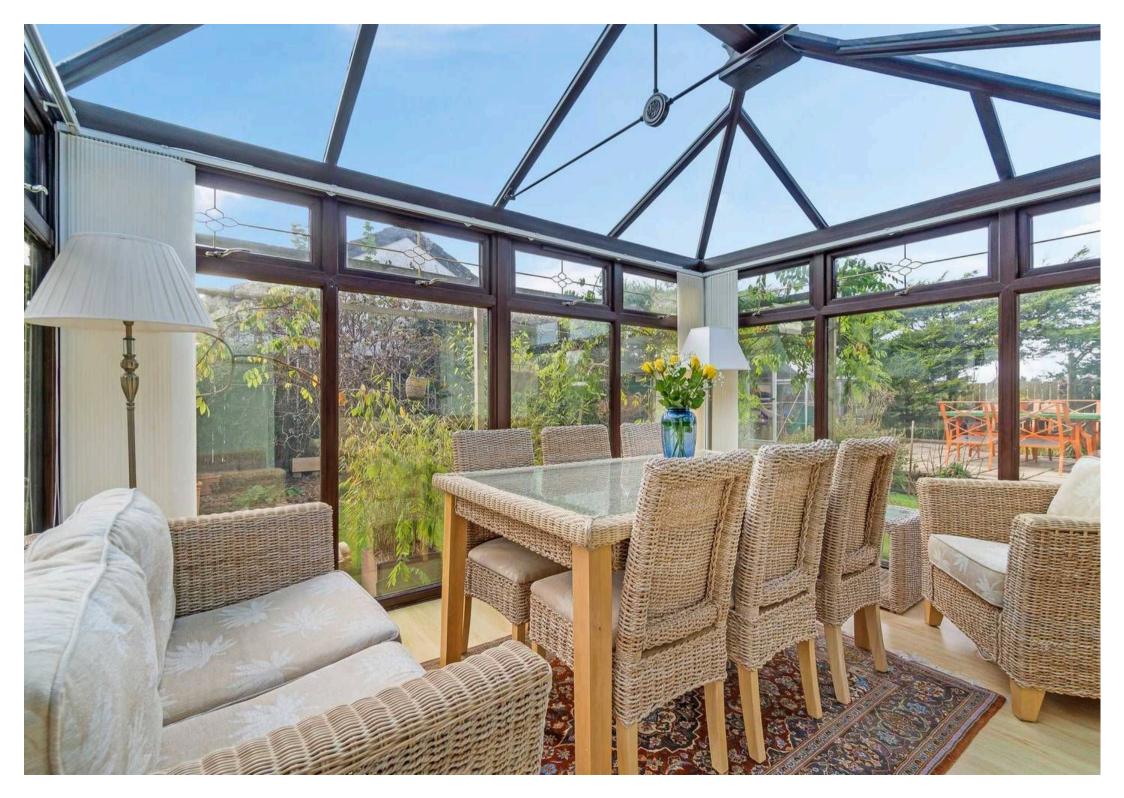

## 14 Cypress Gardens

Stanecastle, Irvine

Council Tax band: TBD

EPC Energy Efficiency Rating: C

EPC Environmental Impact Rating:

- Rarely Available
- Quiet Cul-de-Sac Location
- Four Piece Family Bathroom, Two En-suites, WC, Utility Room
- Early Viewing Advised
- Large Extension to the Rear Leading Through to Conservatory
- Open Plan Lounge Dining Room
- Reception Hallway
- Contemporary Kitchen with Central Island
- Garage with Multi Car Driveway
- Five Double Bedrooms