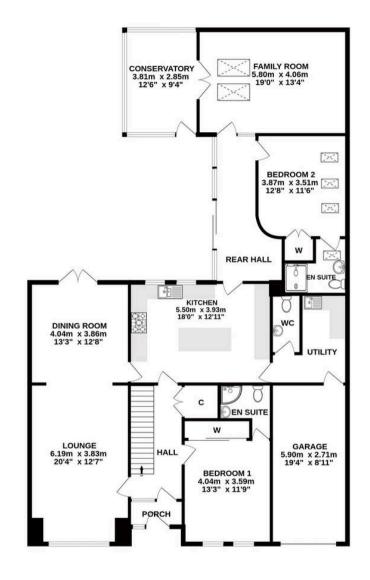

## ALL MEASUREMENTS TAKEN AT WIDEST POINT.

Whilst every attempt has been made to ensure the accuracy of the floorplan contained here, measurements of doors, windows, rooms and any other items are approximate and no responsibility is taken for any error, omission or mis-statement. This plan is for illustrative purposes only and should be used as such by any prospective purchaser. The services, systems and appliances shown have not been tested and no guarantee as to their operability or efficiency can be given. Made with Netropix ©2024