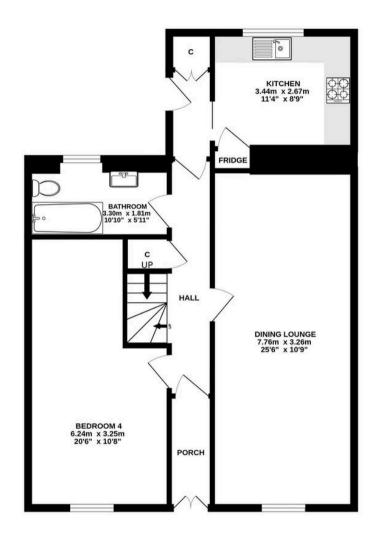

67 East Road, Irvine

Fixed Price £229,995



## 67 East Road

Irvine, Irvine

Council Tax band: TBD

- Open Plan Lounge Dining Room
- Early Viewing Advised
- Family Bathroom
- Four Double Bedrooms
- Private Landscaped Rear Gardens
- Contemporary Kitchen
- Town Centre Location
- Popular Residential Area
- Show Home Condition
- Gas Central Heating & Double Glazed

































GROUND FLOOR 1ST FLOOR





## ALL MEASURMENTS TAKEN AT WIDEST POINT.



## **Donald Ross Residential Irvine**

Donald Ross Estate Agents, 9B Riverway Retail Park Riverway - KA12 8AG 01294 446788 • irvine@donaldross.co.uk • www.donaldross.co.uk

While every effort has been made to ensure accuracy, buyers should independently verify all details and review the Home Report before submitting an offer. No warranty or representation is given regarding the property, and neither the agent nor the seller accepts responsibility for any inaccuracies. Buyers must satisfy themselves on all legal aspects.