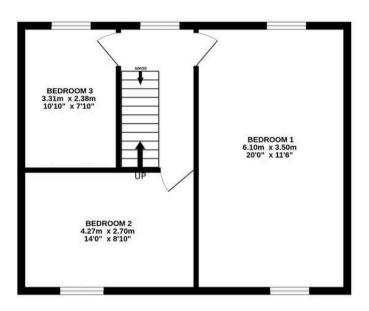

67 East Road, Irvine

Fixed Price £229,995



## 67 East Road

Irvine, Irvine

Council Tax band: TBD

- Open Plan Lounge Dining Room
- Early Viewing Advised
- Family Bathroom
- Four Double Bedrooms
- Private Landscaped Rear Gardens
- Contemporary Kitchen
- Town Centre Location
- Popular Residential Area
- Show Home Condition
- Gas Central Heating & Double Glazed

































GROUND FLOOR 1ST FLOOR





## ALL MEASURMENTS TAKEN AT WIDEST POINT.



## **Donald Ross Residential Irvine**

Donald Ross Estate Agents, 9B Riverway Retail Park Riverway - KA12 8AG 01294 446788 • irvine@donaldross.co.uk • www.donaldross.co.uk

While every effort has been made to ensure accuracy, buyers should independently verify all details and review the Home Report before submitting an offer. No warranty or representation is given regarding the property, and neither the agent nor the seller accepts responsibility for any inaccuracies. Buyers must satisfy themselves on all legal aspects.