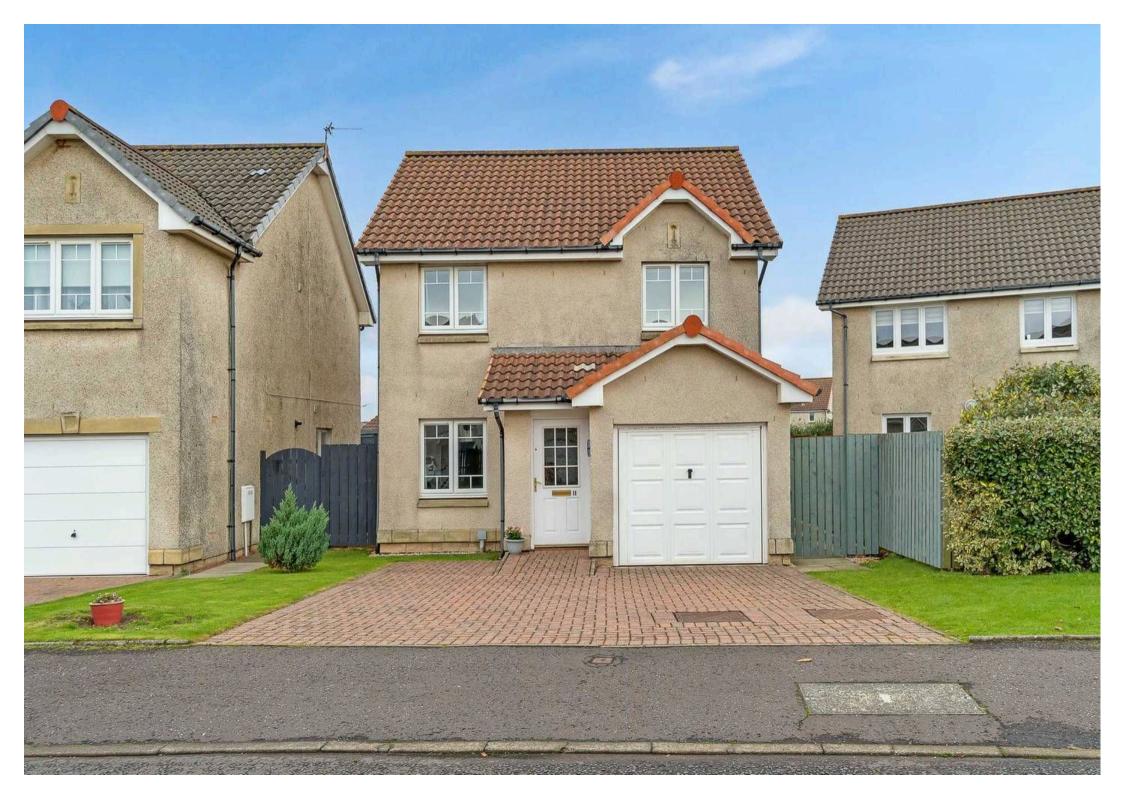

11 Dawnlight Circle, Ardrossan

Ardrossan

In Excess of £198,000

## 11 Dawnlight Circle

Ardrossan, Ardrossan

Council Tax band: TBD

EPC Energy Efficiency Rating: C

EPC Environmental Impact Rating:

- Large Corner Plot
- Popular Residential Area
- Porch
- Walking Distance to all Local Amenities & Ardrossan Harbour
- Multi Car Driveway with Garage
- Show Home Condition
- Dining Kitchen
- Family Bathroom, En-suite, WC
- Bright Lounge
- Three Bedrooms