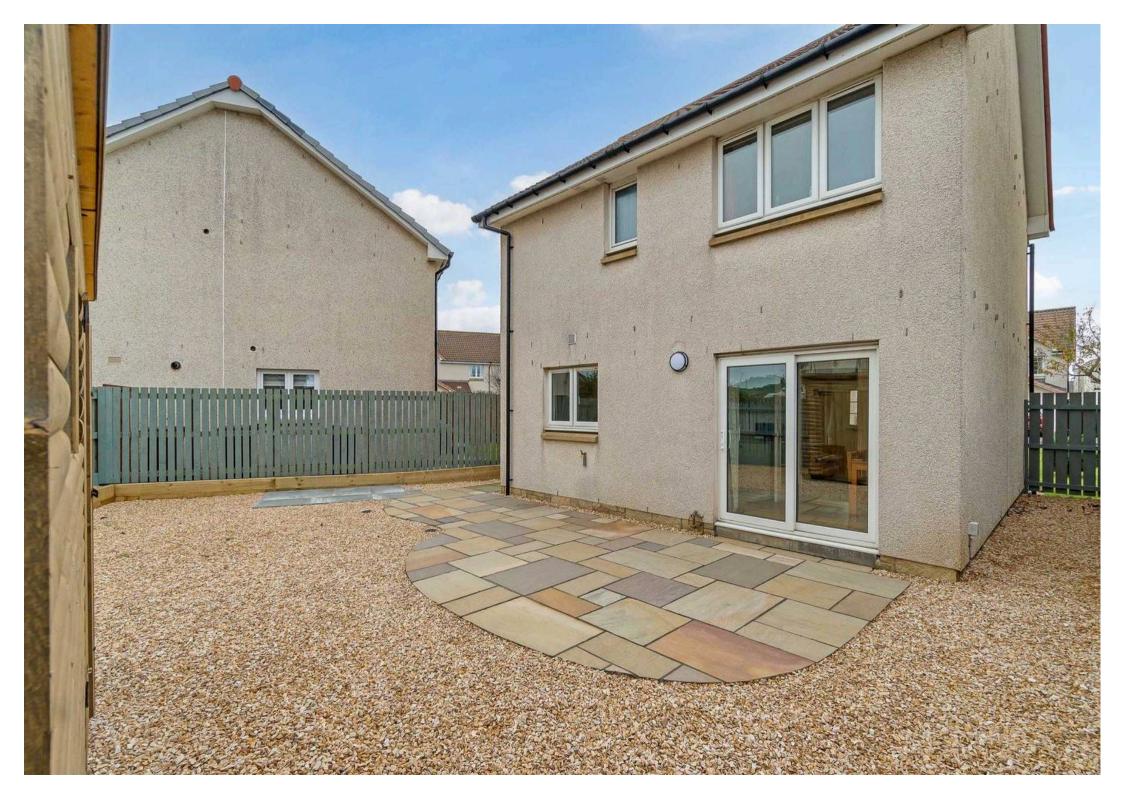

## 11 Dawnlight Circle

Ardrossan, Ardrossan

Council Tax band: TBD

EPC Energy Efficiency Rating: C

EPC Environmental Impact Rating:

- Large Corner Plot
- Popular Residential Area
- Porch
- Walking Distance to all Local Amenities & Ardrossan Harbour
- Multi Car Driveway with Garage
- Show Home Condition
- Dining Kitchen
- Family Bathroom, En-suite, WC
- Bright Lounge
- Three Bedrooms