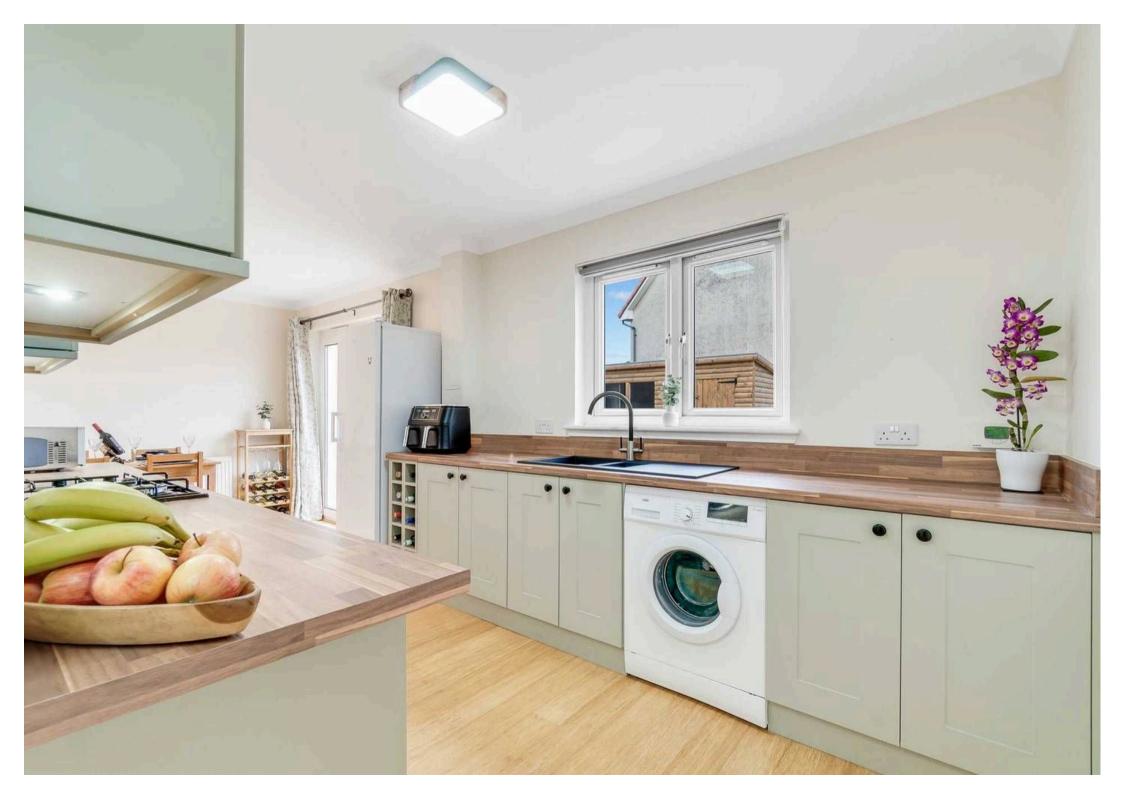

## 11 Dawnlight Circle

Ardrossan, Ardrossan

Council Tax band: TBD

EPC Energy Efficiency Rating: C

EPC Environmental Impact Rating:

- Large Corner Plot
- Popular Residential Area
- Porch
- Walking Distance to all Local Amenities & Ardrossan Harbour
- Multi Car Driveway with Garage
- Show Home Condition
- Dining Kitchen
- Family Bathroom, En-suite, WC
- Bright Lounge
- Three Bedrooms