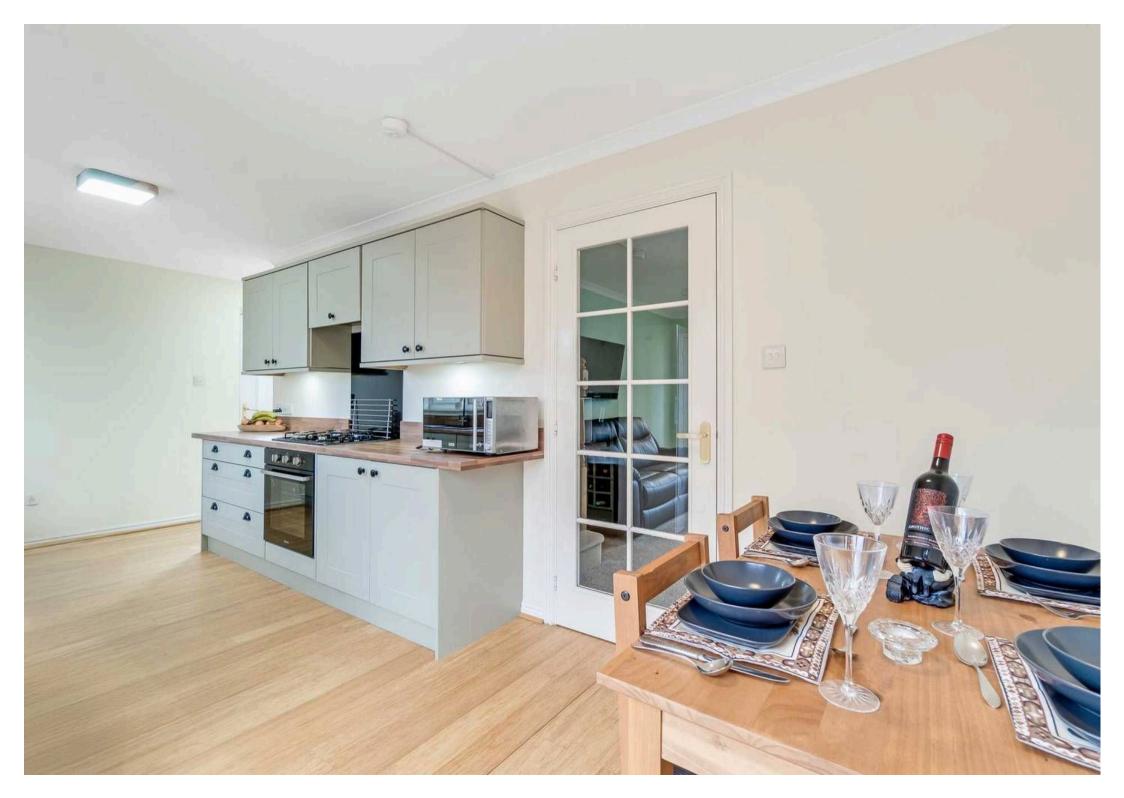

## 11 Dawnlight Circle

Ardrossan, Ardrossan

Council Tax band: TBD

EPC Energy Efficiency Rating: C

EPC Environmental Impact Rating:

- Large Corner Plot
- Popular Residential Area
- Porch
- Walking Distance to all Local Amenities & Ardrossan Harbour
- Multi Car Driveway with Garage
- Show Home Condition
- Dining Kitchen
- Family Bathroom, En-suite, WC
- Bright Lounge
- Three Bedrooms