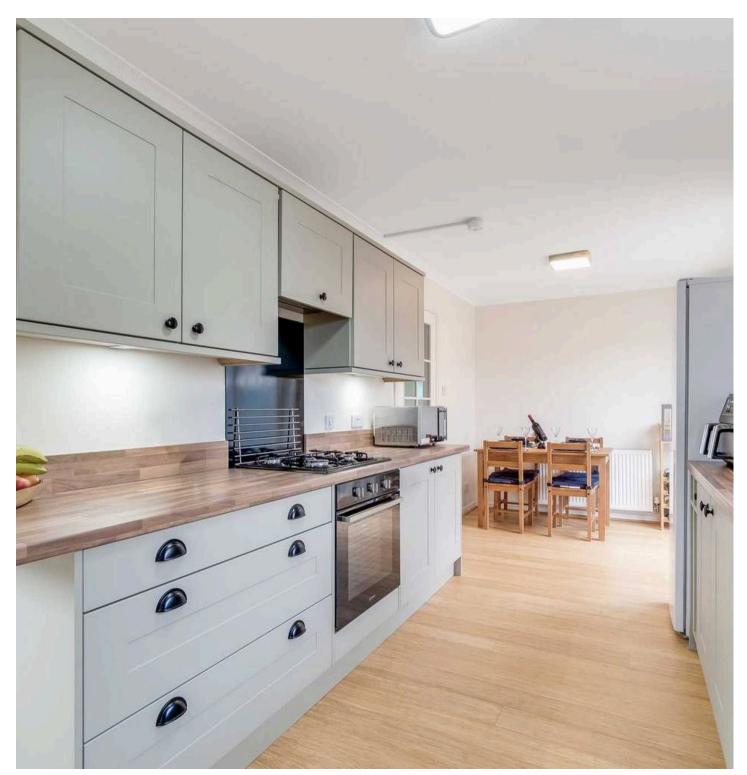

## 11 Dawnlight Circle

Ardrossan, Ardrossan

Council Tax band: TBD

EPC Energy Efficiency Rating: C

EPC Environmental Impact Rating:

- Large Corner Plot
- Popular Residential Area
- Porch
- Walking Distance to all Local Amenities & Ardrossan Harbour
- Multi Car Driveway with Garage
- Show Home Condition
- Dining Kitchen
- Family Bathroom, En-suite, WC
- Bright Lounge
- Three Bedrooms