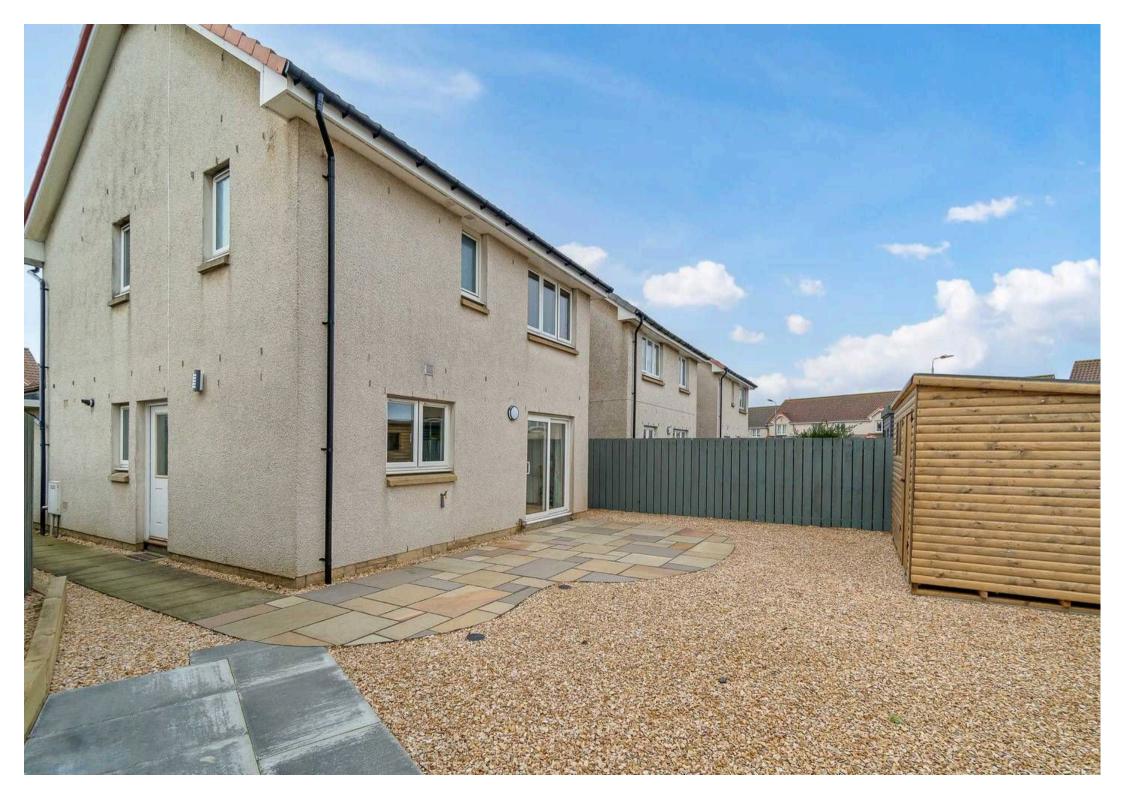

## 11 Dawnlight Circle

Ardrossan, Ardrossan

Council Tax band: TBD

EPC Energy Efficiency Rating: C

EPC Environmental Impact Rating:

- Large Corner Plot
- Popular Residential Area
- Porch
- Walking Distance to all Local Amenities & Ardrossan Harbour
- Multi Car Driveway with Garage
- Show Home Condition
- Dining Kitchen
- Family Bathroom, En-suite, WC
- Bright Lounge
- Three Bedrooms