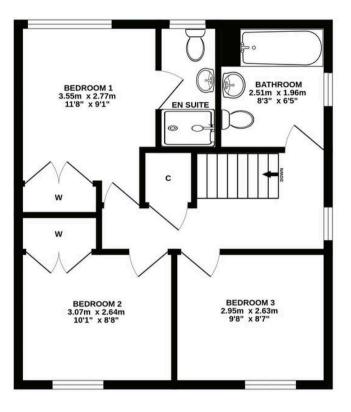

## ALL MEASUREMENTS TAKEN AT WIDEST POINT.

Whilst every attempt has been made to ensure the accuracy of the floorplan contained here, measurements of doors, windows, rooms and any other items are approximate and no responsibility is taken for any error, omission or mis-statement. This plan is for illustrative purposes only and should be used as such by any prospective purchaser. The services, systems and appliances shown have not been tested and no guarantee as to their operability or efficiency can be given. Made with Metropix ©2024