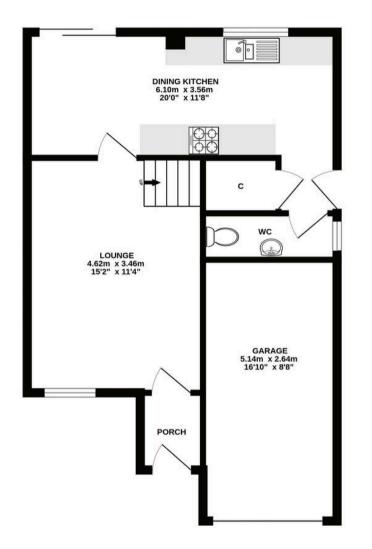

## ALL MEASUREMENTS TAKEN AT WIDEST POINT.

Whilst every attempt has been made to ensure the accuracy of the floorplan contained here, measurements of doors, windows, rooms and any other items are approximate and no responsibility is taken for any error, omission or mis-statement. This plan is for illustrative purposes only and should be used as such by any prospective purchaser. The services, systems and appliances shown have not been tested and no guarantee as to their operability or efficiency can be given. Made with Metropix ©2024