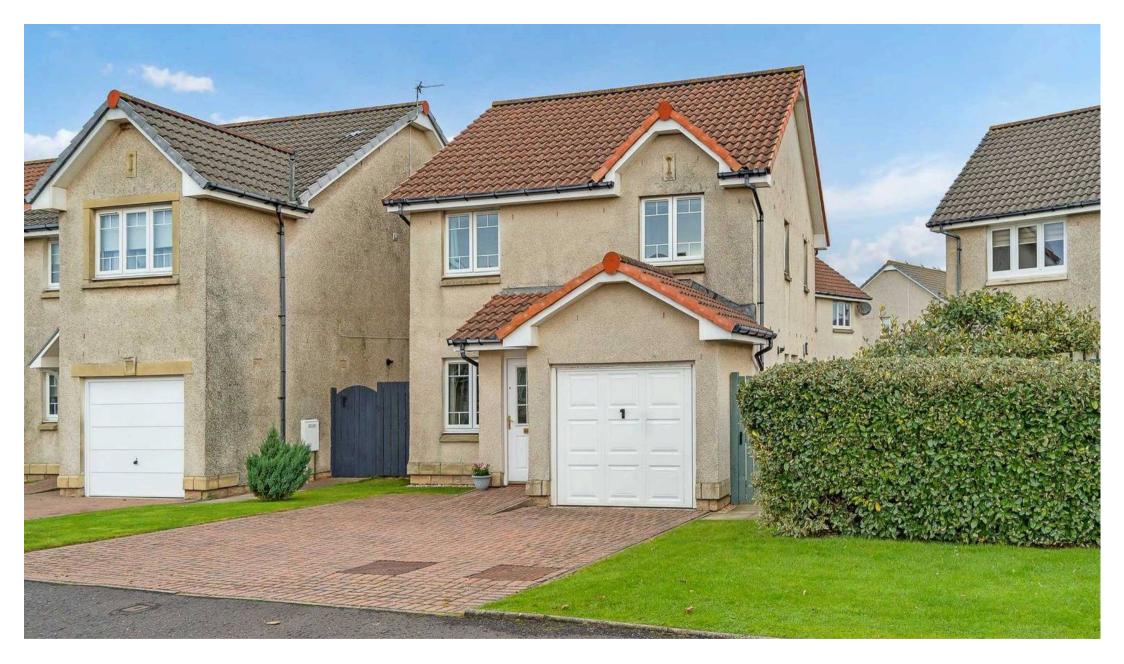

11 Dawnlight Circle, Ardrossan

Ardrossan

In Excess of £198,000

## 11 Dawnlight Circle

Ardrossan, Ardrossan

Council Tax band: TBD

EPC Energy Efficiency Rating: C

EPC Environmental Impact Rating:

- Large Corner Plot
- Popular Residential Area
- Porch
- Walking Distance to all Local Amenities & Ardrossan Harbour
- Multi Car Driveway with Garage
- Show Home Condition
- Dining Kitchen
- Family Bathroom, En-suite, WC
- Bright Lounge
- Three Bedrooms