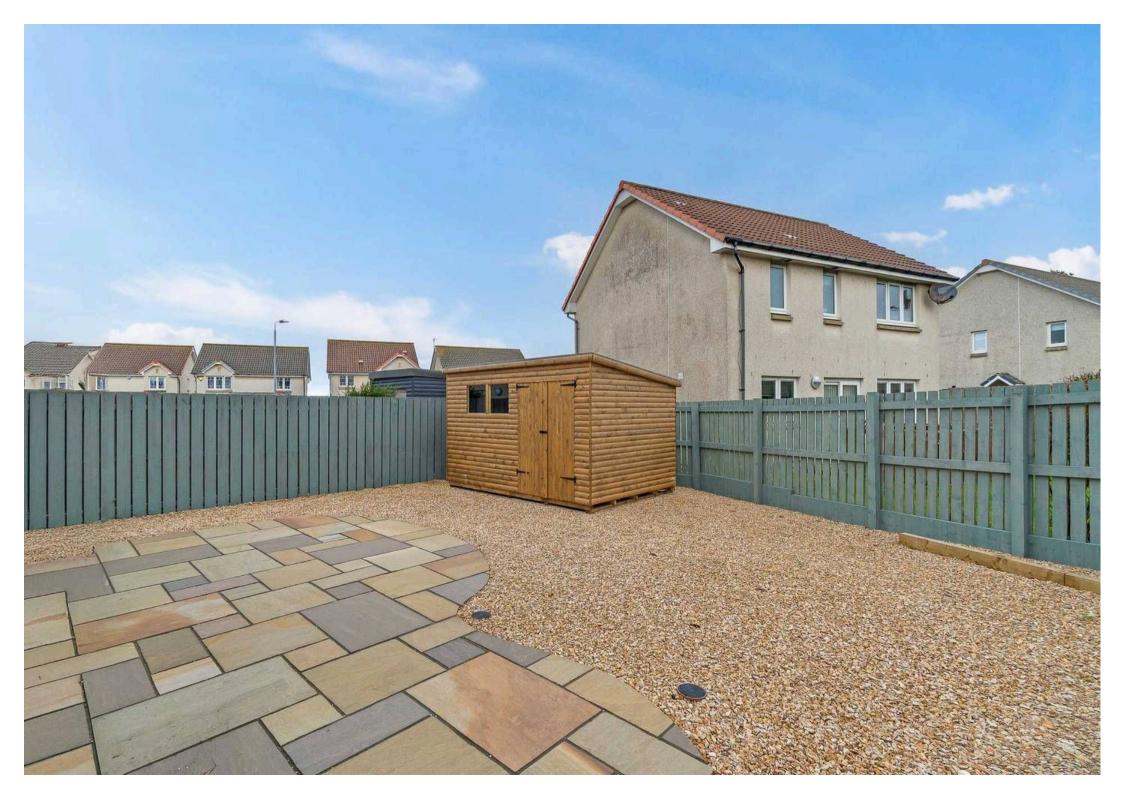

## 11 Dawnlight Circle

Ardrossan, Ardrossan

Council Tax band: TBD

EPC Energy Efficiency Rating: C

EPC Environmental Impact Rating:

- Large Corner Plot
- Popular Residential Area
- Porch
- Walking Distance to all Local Amenities & Ardrossan Harbour
- Multi Car Driveway with Garage
- Show Home Condition
- Dining Kitchen
- Family Bathroom, En-suite, WC
- Bright Lounge
- Three Bedrooms