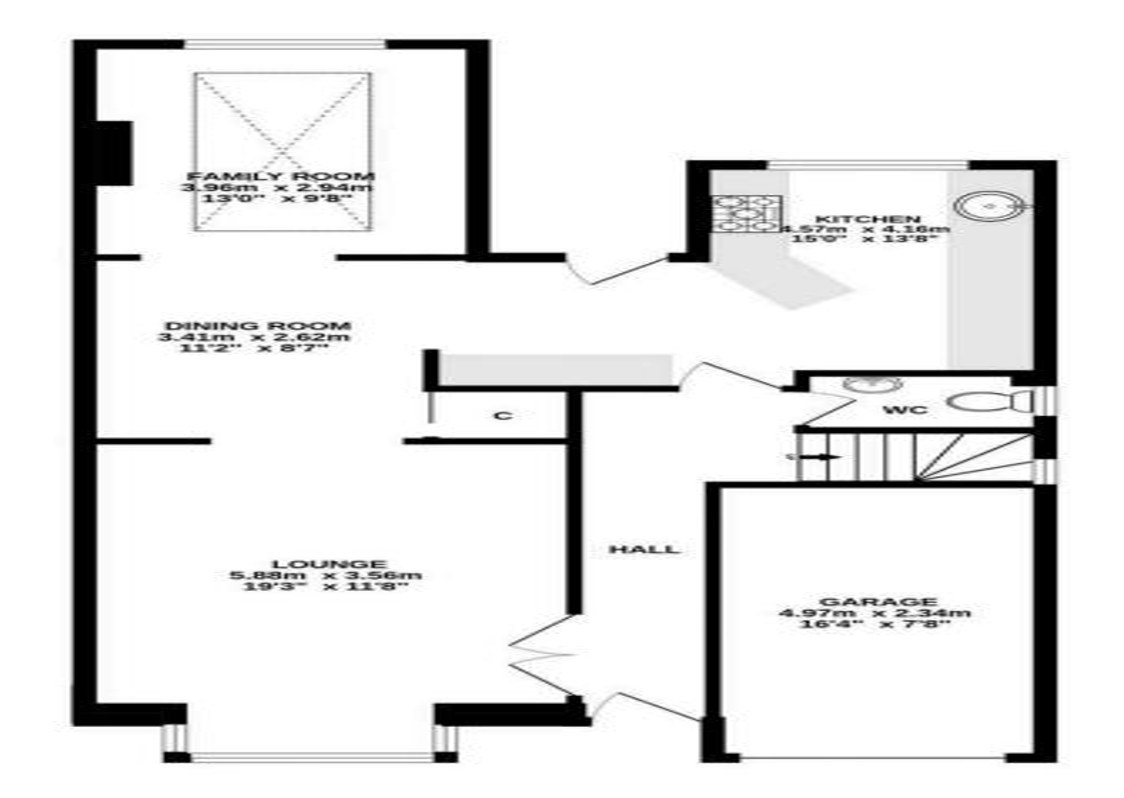

## 1ST FLOOR

## ALL MEASUREMENTS TAKEN AT WIDEST POINT.

Whilst every attempt has been made to ensure the accuracy of the floorplan contained here, measurements of doors, windows, rooms and any other items are approximate and no responsibility is taken for any error, omission or mis-statement. This plan is for illustrative purposes only and should be used as such by any prospective purchaser. The services, systems and appliances shown have not been tested and no guarantee as to their possibility or efficiency can be given.

Made with Metropix ©2024