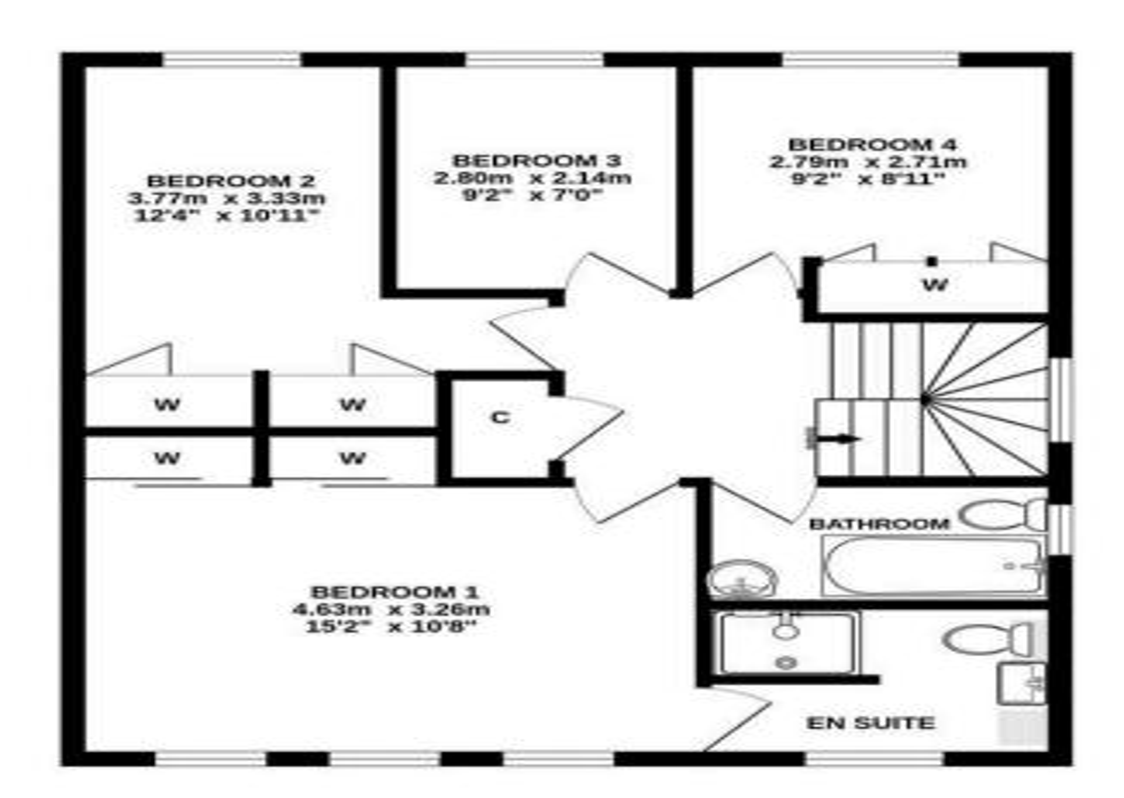

## 1ST FLOOR

## ALL MEASUREMENTS TAKEN AT WIDEST POINT.

Whilst every attempt has been made to ensure the accuracy of the floorplan contained here, measurements of doors, windows, rooms and any other items are approximate and no responsibility is taken for any error, omission or mis-statement. This plan is for illustrative purposes only and should be used as such by any prospective purchaser. The services, systems and appliances shown have not been tested and no guarantee as to their possibility or efficiency can be given.

Made with Metropix ©2024