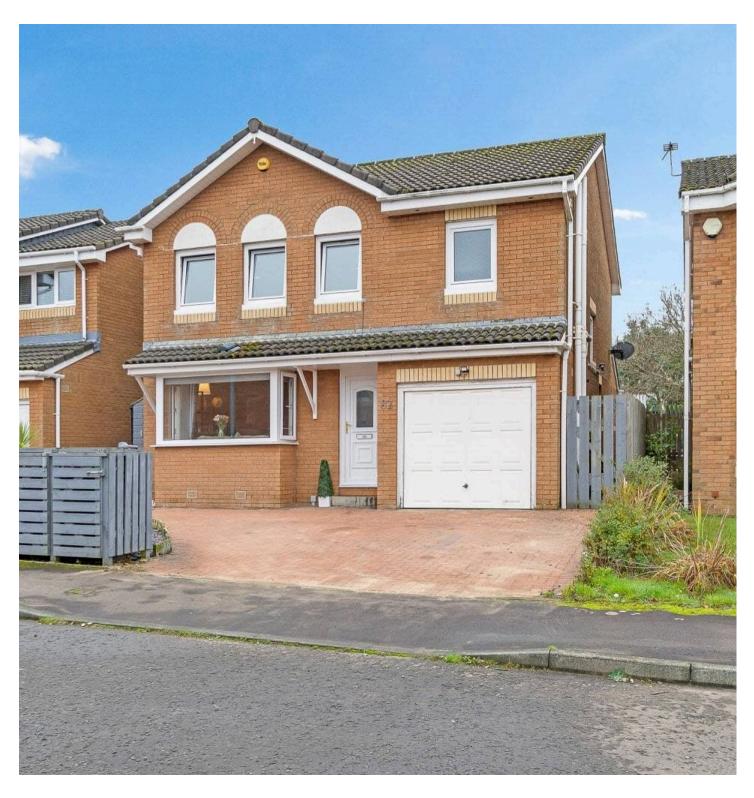

82 Auchanshangan Drive, Saltcoats In Excess of £225,000

## 82 Auchanshangan Drive

Saltcoats, Saltcoats

Council Tax band: E

Tenure: Freehold

EPC Energy Efficiency Rating: B

EPC Environmental Impact Rating:

- Private Residential Location
- Tiered Decking to the Rear
- Hallway
- Beautifully Decorated Throughout
- Four Bedrooms
- Open Plan Lounge, Dining Area with Breakfasting Kitchen
- Multi Car Driveway
- Bright Orangery
- Family Bathroom, En-suite, WC
- Walking Distance to Local Primary & Secondary Schools