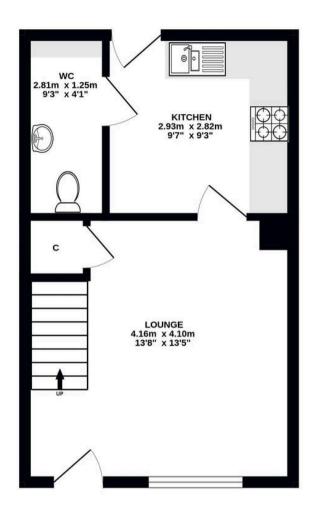

## 25 Ladyacre Wynd

Irvine, Irvine

Council Tax band: C

EPC Energy Efficiency Rating: C

EPC Environmental Impact Rating:

- Popular Residential Area
- Hallway
- Lounge
- Kitchen
- Two Double Bedrooms
- Family Bathroom, Downstairs WC
- Tastefully Decorated Throughout
- Front & Rear Gardens
- Two Car Driveway
- Early Viewing Advised























GROUND FLOOR 1ST FLOOR





## ALL MEASUREMENTS TAKEN AT WIDEST POINT.



## **Donald Ross Residential Irvine**

Donald Ross Estate Agents, 9B Riverway Retail Park Riverway - KA12 8AG

01294 446788 • irvine@donaldross.co.uk • www.donaldross.co.uk

While every effort has been made to ensure accuracy, buyers should independently verify all details and review the Home Report before submitting an offer. No warranty or representation is given regarding the property, and neither the agent nor the seller accepts responsibility for any inaccuracies. Buyers must satisfy themselves on all legal aspects.