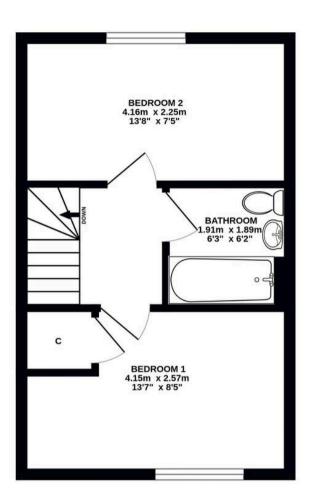

## 25 Ladyacre Wynd

Irvine, Irvine

Council Tax band: C

EPC Energy Efficiency Rating: C

EPC Environmental Impact Rating:

- Popular Residential Area
- Hallway
- Lounge
- Kitchen
- Two Double Bedrooms
- Family Bathroom, Downstairs WC
- Tastefully Decorated Throughout
- Front & Rear Gardens
- Two Car Driveway
- Early Viewing Advised























GROUND FLOOR 1ST FLOOR





## ALL MEASUREMENTS TAKEN AT WIDEST POINT.



## **Donald Ross Residential Irvine**

Donald Ross Estate Agents, 9B Riverway Retail Park Riverway - KA12 8AG

01294 446788 • irvine@donaldross.co.uk • www.donaldross.co.uk

While every effort has been made to ensure accuracy, buyers should independently verify all details and review the Home Report before submitting an offer. No warranty or representation is given regarding the property, and neither the agent nor the seller accepts responsibility for any inaccuracies. Buyers must satisfy themselves on all legal aspects.